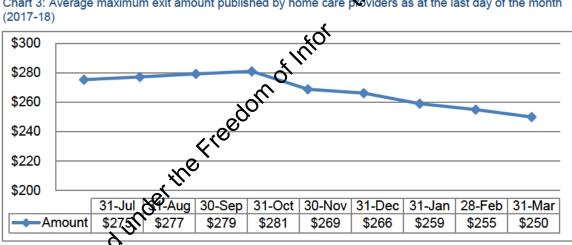

The maximum exit amount represents the highest dollar value the provider can include in a person's home care agreement and must be published on the My Aged Care website.

The average published maximum exit amount of all providers at 31 March 2018 was \$250 (inclusive of amounts of \$0 and where no amount is provided) (Chart 3) and had dropped by \$16 (or 6.0 per cent) over the March 2018 quarter.

Chart 3: Average maximum exit amount published by home care providers as at the last day of the month (2017-18)

- per cent of providers had indicated that they would not deduct an exit amount,
  - The number of providers publishing a maximum exit amount of more than \$1,000 at 31 March 2018 was 12. This figure has fallen since 31 December 2017 (Table 10).