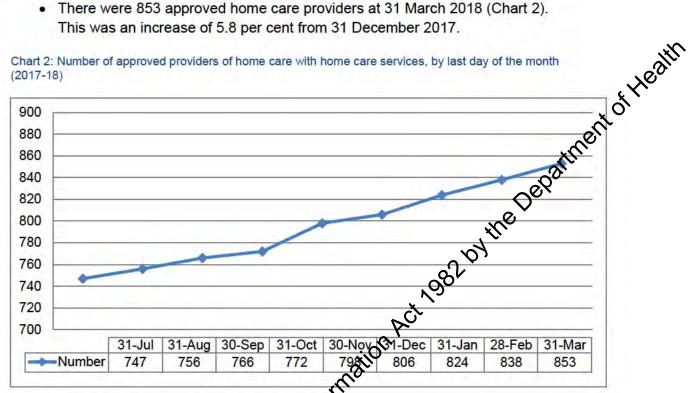

# NUMBER OF APPROVED HOME CARE PROVIDERS

 There were 853 approved home care providers at 31 March 2018 (Chart 2). This was an increase of 5.8 per cent from 31 December 2017.

Chart 2: Number of approved providers of home care with home care services, by last day of the month (2017-18)

Note: Approved provider count is based on the approval effective the

 Table E in the <u>Appendix</u> provides a full list of the count of approved home care providers in each ACPR that provides services across all four package levels in that