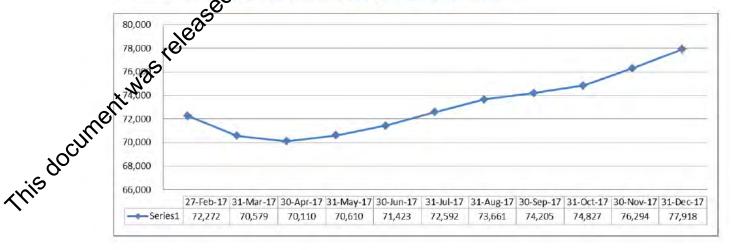

# NUMBER OF PEOPLE IN A HOME CARE PACKAGE

- There were 77,918 people in a home care package at 31 December 2017 (Table 7). This represents an increase of 5.0 per cent (or 3 d people) over the December 2017 quarter (Chart 1). December 2017 quarter (Chart 1).
- Of those people in care, around two-thirds (66.1 percent) were female.
- Between 30 June 2017 and 30 September 2017 all but a few of the ACPRs had experienced a net increase in the number of copile in care between 30 September 2017 and 31 December 2000 (refer to Table C in the Appendix).

Table 7: Number of people in a home care package by level and state and territory, at 31 December 2017

|                       | NSW    | VIC    | QLD            | SWA . | SA    | TAS   | ACT   | NT   | Unknown | Total  |
|-----------------------|--------|--------|----------------|-------|-------|-------|-------|------|---------|--------|
| Total                 | 25,655 | 19,462 | <b>(15,451</b> | 7,258 | 5,885 | 2,023 | 1,435 | 701  | 48      | 77,918 |
| Share by jurisdiction | 32.9%  | 25.00  | 19.8%          | 9.3%  | 7.6%  | 2.6%  | 1.8%  | 0.9% | 0.1%    | 100.0% |

in a home care package by last day of the month

Home Care Packages Program - Data Report 9

Document 6

FOI 1045

 There were around 9,100 new entries to home care over the December 2017 quarter. Further information on the number of new entries by ACPR can be found in Table D in the Appendix.