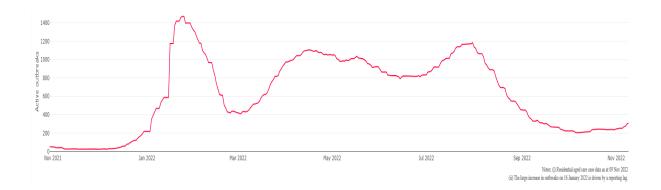

Figure 1: National Outbreak Trends in Aged Care

Figure 2: Trends in Aged Care Cases - November 2021 to Present