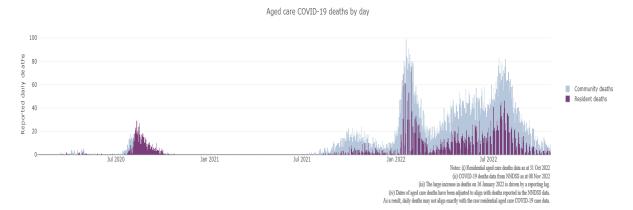

Figure 3 -COVID-19 Deaths in Residential Aged Care Facilities overlaid with Community deaths