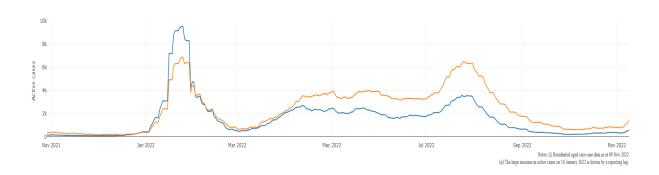

Figure 1: National Outbreak Trends in Aged Care

Figure 2: Trends in Aged Care Cases - November 2021 to Present