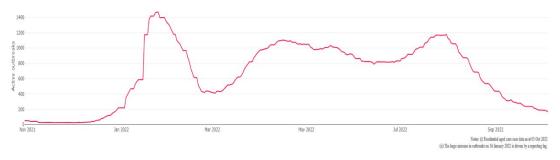

<sup>&</sup>lt;sup>5</sup> Case numbers and numbers of deaths are dependent upon reporting from facilities and validation of deaths from state and territory governments.

Figure 1: National Outbreak Trends in Aged Care<sup>6</sup>