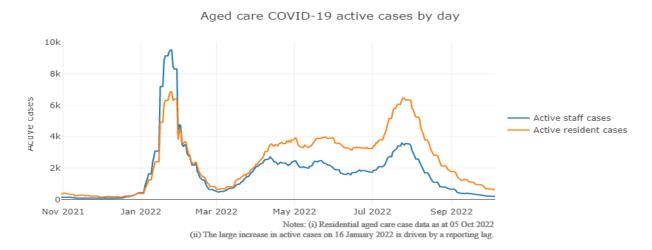

e outbreak status may not align with day on day variations to active totals. These adjustments will also affect the number of cases in staff and residents reported each week.

<sup>&</sup>lt;sup>3</sup> Active residents and staff cases are the total currently positive cases in active outbreaks

<sup>&</sup>lt;sup>4</sup> An outbreak is considered to be active pending advice from the relevant Public Health Unit. An outbreak is defined as at least 1 positive case in a resident or 2+ cases in staff.

<sup>&</sup>lt;sup>5</sup> Case numbers and numbers of deaths are dependent upon reporting from facilities and validation of deaths from state and territory governments.

Figure 1: National Outbreak Trends in Aged Care<sup>6</sup>



Figure 2: Trends in Aged Care Cases - January 2022 to Present



#### Mortality

For the period of 1 January to 3 October 2022, COVID-19 is recorded as the cause of death in 6.6 per cent of all deaths in permanent residents in aged care facilities.

Since the beginning of the Omicron outbreak in late November 2021, there have been 52,452 deaths in residential aged care from all causes (report period from 29 November to 3 October 2022)<sup>7</sup>. COVID-19 deaths account for 6.1% of this figure.

Over the course of the pandemic, all-cause excess mortality in Residential Aged Care was below expected numbers in 2020, and within expected range in 2021.

<sup>&</sup>lt;sup>6</sup> For Figures 1, 2 and 3:

<sup>(</sup>i) Changes in the status of exposure sites to outbreaks (and vice versa) have been applied retrospectively to facility records - these chang