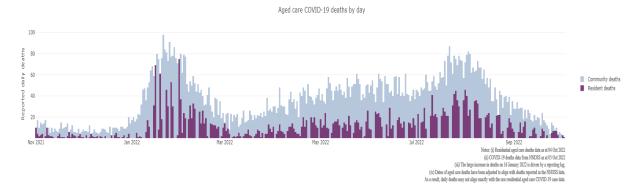

Figure 3 -COVID-19 Deaths in Residential Aged Care Facilities overlaid with Community deaths