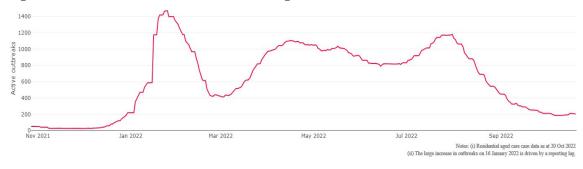

## Figure 1: National Outbreak Trends in Aged Care<sup>5</sup>

Over the course of the pandemic, all-cause excess mortality in Residential Aged Care was below expected numbers in 2020, and within expected range in 2021.

<sup>&</sup>lt;sup>5</sup> For Figures 1, 2 and 3:

<sup>(</sup>i) Changes in the status of exposure sites to outbreaks (and vice versa) have been applied retrospectively to facility records - these changes impact the total staff cases, resident cases, and/or resident deaths reported
(ii) For outbreaks that have re-opened due to subsequent case information received, days when the outbreak were previously reported as recovered have been retrospectively corrected to active – as a result the historic total number of daily active outbreaks are subject to change and may not align with the last published reports.