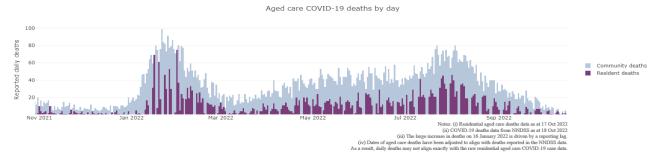

# Figure 3 -COVID-19 Deaths in Residential Aged Care Facilities overlaid with Community deaths

# Mortality

For the period of 1 January to 17 October 2022, COVID-19 is recorded as the cause of death in 6.3 per cent of all deaths in permanent residents in aged care facilities.

Since the beginning of the Omicron outbreak in late November 2021, there have been 55,018 deaths in residential aged care from all causes (report period from 29 November to 20 October 2022)<sup>6</sup>. COVID-19 deaths account for 5.8 per cent of this figure.

Over the course of the pandemic, all-cause excess mortality in Residential Aged Care was below expected numbers in 2020, and within expected range in 2021.

<sup>&</sup>lt;sup>5</sup> For Figures 1, 2 and 3: