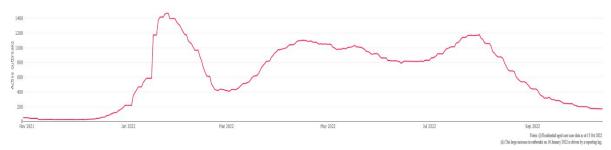

#### Figure 1: National Outbreak Trends in Aged Care<sup>6</sup>

# National snapshot

As at 8:00 am 13 October 2022 there are 856 active COVID-19 cases in 168 active outbreaks in residential aged care facilities across Australia. There have been 63 new outbreaks, 8 new resident deaths and 876 combined new resident and staff cases since 6 October 2022<sup>1</sup>.

# Table 1: Aged Care COVID-19 data as at 8.00am 13 October 2022<sup>2</sup>

| Category                                  | Active <sup>3</sup> | Previous<br>7 days | Cumulative<br>Total | Previous 7<br>days |
|-------------------------------------------|---------------------|--------------------|---------------------|--------------------|
| Outbreaks <sup>4</sup>                    | 168                 | -15                | 8,341               | 63                 |
| Residential Aged Care Facilities affected | 168                 | -15                | 2,728               | 1                  |
| Resident Cases⁵                           | 684                 | -28                | 94,343              | 640                |
| Resident Deaths⁵                          | N/A                 | N/A                | 4,063               | 8                  |
| Staff Cases                               | 242                 | -42                | 60,666              | 236                |