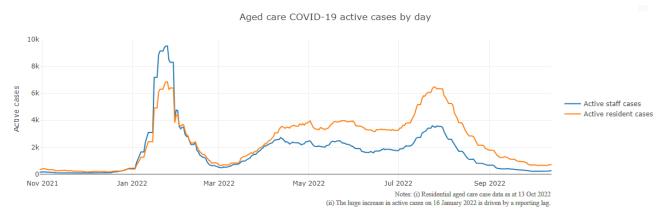

# Figure 2: Trends in Aged Care Cases – January 2022 to Present

 <sup>(</sup>i) Changes in the status of exposure sites to outbreaks (and vice versa) have been applied retrospectively to facility records - these changes impact the total staff cases, resident cases, and/or resident deaths reported
(ii) For outbreaks that have re-opened due to subsequent case information received, days when the outbreak were previously reported as recovered have been retrospectively corrected to active – as a result the historic total number of daily active outbreaks are subject to change and may not align with the last published reports.