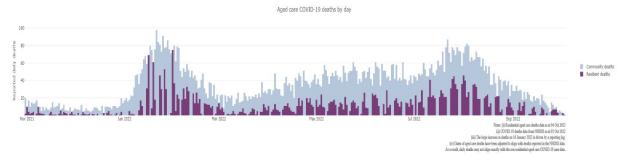

#### Figure 3 -COVID-19 Deaths in Residential Aged Care Facilities overlaid with Community deaths

# Mortality

For the period of 1 January to 10 October 2022, COVID-19 is recorded as the cause of death in 6.4 per cent of all deaths in permanent residents in aged care facilities.

Since the beginning of the Omicron outbreak in late November 2021, there have been 53,884 deaths in residential aged care from all causes (report period from 29 November to 10 October 2022)<sup>7</sup>. COVID-19 deaths account for 5.9 per cent of this figure.

Over the course of the pandemic, all-cause excess mortality in Residential Aged Care was below expected numbers in 2020, and within expected range in 2021.

<sup>&</sup>lt;sup>6</sup> For Figures 1, 2 and 3: