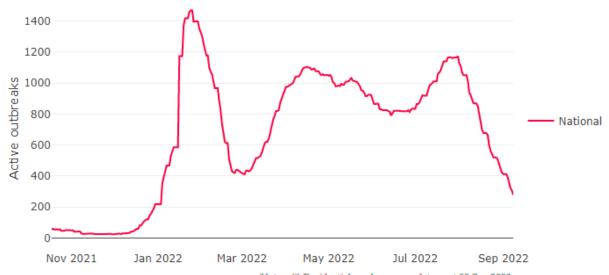

Daily aged care COVID-19 active outbreaks

Notes: (i) Residential aged care case data as at 08 Sep 2022

(ii) The large increase in outbreaks on 16 January 2022 is driven by a reporting lag.

Figure 2: Trends in Aged Care Cases - January 2022 to Present

<sup>&</sup>lt;sup>5</sup> For Figures 1, 2 and 3:

<sup>(</sup>i) Changes in the status of exposure sites to outbreaks (and vice versa) have been applied retrospectively to facility records - these changes impact the total staff cases, resident cases, and/or resident deaths reported

<sup>(</sup>ii) For outbreaks that have re-opened due to subsequent case information received, days when the outbreak were previously reported as recovered have been retrospectively corrected to active – as a result the historic total number of daily active outbreaks are subject to change and may not align with the last published reports.