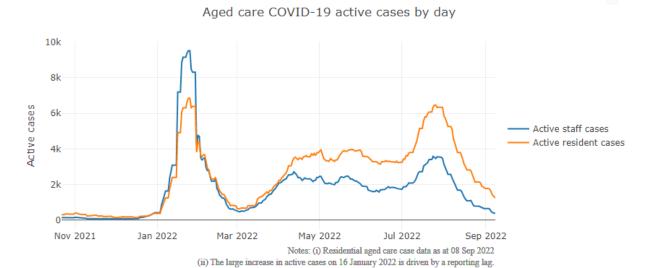

Over the course of the pandemic, all-cause excess mortality in Residential Aged Care was below expected numbers in 2020, and within expected range in 2021.

Figure 3 -COVID-19 Deaths in Residential Aged Care Facilities overlaid with Community deaths