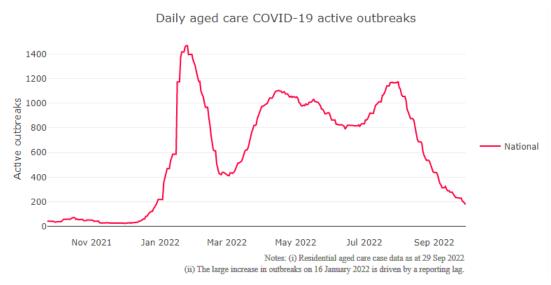

<sup>&</sup>lt;sup>5</sup> Case numbers and numbers of deaths are dependent upon reporting from facilities and validation of deaths from state and territory governments.

Figure 1: National Outbreak Trends in Aged Care<sup>6</sup>

<sup>&</sup>lt;sup>6</sup> For Figures 1, 2 and 3:

<sup>(</sup>i) Changes in the status of exposure sites to outbreaks (and vice versa) have been applied retrospectively to facility records - these changes impact the total staff cases, resident cases, and/or resident deaths reported (ii) For outbreaks that have re-opened due to subsequent case information received, days when the outbreak were previously reported as recovered have been retrospectively corrected to active – as a result the historic total number of daily active outbreaks are subject to change and may not align with the last published reports.