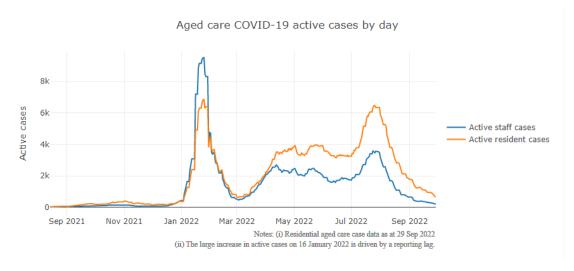

Figure 2: Trends in Aged Care Cases – January 2022 to Present

<sup>&</sup>lt;sup>6</sup> For Figures 1, 2 and 3:

<sup>(</sup>i) Changes in the status of exposure sites to outbreaks (and vice versa) have been applied retrospectively to facility records - these changes impact the total staff cases, resident cases, and/or resident deaths reported (ii) For outbreaks that have re-opened due to subsequent case information received, days when the outbreak were previously reported as recovered have been retrospectively corrected to active – as a result the historic total number of daily active outbreaks are subject to change and may not align with the last published reports.