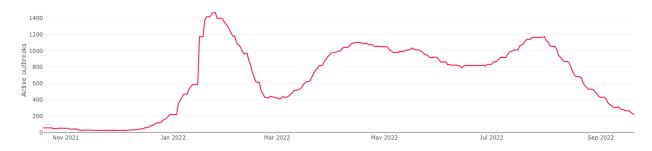

<sup>&</sup>lt;sup>5</sup> Case numbers and numbers of deaths are dependent upon reporting from facilities and validation of deaths from state and territory governments.

Figure 1: National Outbreak Trends in Aged Care<sup>6</sup>