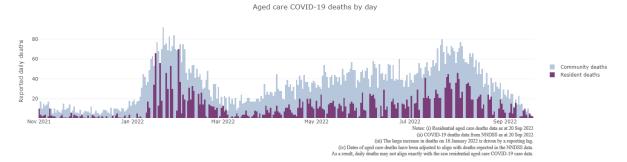

Figure 3 -COVID-19 Deaths in Residential Aged Care Facilities overlaid with Community deaths