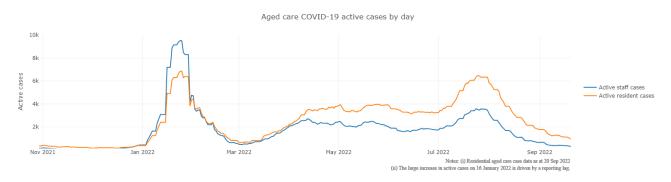

e outbreak status may not align with day on day variations to active totals. These adjustments will also affect the number of cases in staff and residents reported each week.

<sup>&</sup>lt;sup>3</sup> Active residents and staff cases are the total currently positive cases in active outbreaks

<sup>&</sup>lt;sup>4</sup> An outbreak is considered to be active pending advice from the relevant Public Health Unit. An outbreak is defined as at least 1 positive case in a resident or 2+ cases in staff.

<sup>&</sup>lt;sup>5</sup> Case numbers and numbers of deaths are dependent upon reporting from facilities and validation of deaths from state and territory governments.

Figure 1: National Outbreak Trends in Aged Care<sup>6</sup>



Figure 2: Trends in Aged Care Cases - January 2022 to Present



## **Mortality**

For the period of 1 January to 20 September 2022, COVID-19 is recorded as the cause of death in 6.8 per cent of all deaths in permanent residents in aged care facilities.

Since the beginning of the Omicron outbreak in late November 2021, there have been 50,374 deaths in residential aged care from all causes (report period from 29 November to 20 September 2022)<sup>7</sup>. COVID-19 deaths account for 6.2% of this figure.

Over the course of the pandemic, all-cause excess mortality in Residential Aged Care was below expected numbers in 2020, and within expected range in 2021.

<sup>&</sup>lt;sup>6</sup> For Figures 1, 2 and 3:

<sup>(</sup>i) Changes in the status of exposure sites to outbreaks (and vice versa) have been applied retrospectively to facility records - the