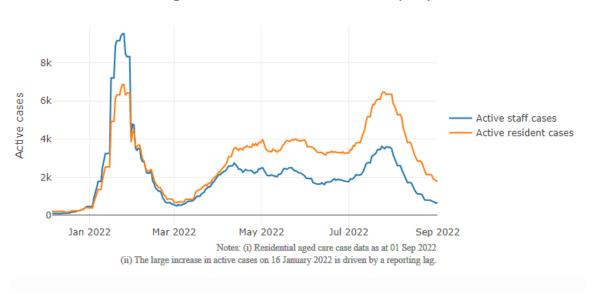

Figure 3 -COVID-19 Deaths in Residential Aged Care Facilities overlaid with Community deaths

Aged care COVID-19 deaths by day