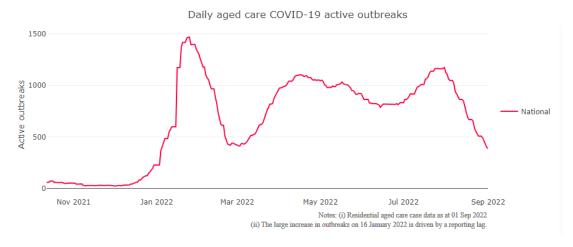

Figure 2: Trends in Aged Care Cases - January 2022 to Present

Aged care COVID-19 active cases by day