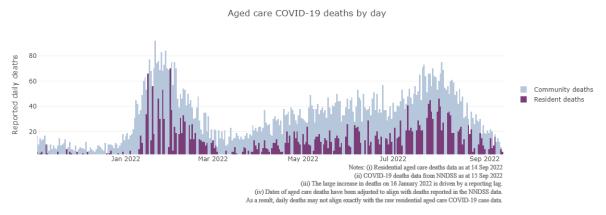

Figure 3 -COVID-19 Deaths in Residential Aged Care Facilities overlaid with Community deaths

<sup>3</sup> Active residents and staff cases are the total currently positive cases in active outbreaks

<sup>4</sup> An outbreak is considered to be active pending advice from the relevant Public Health Unit. An outbreak is defined as at least 1 positive case in a resident or 2+ cases in staff.