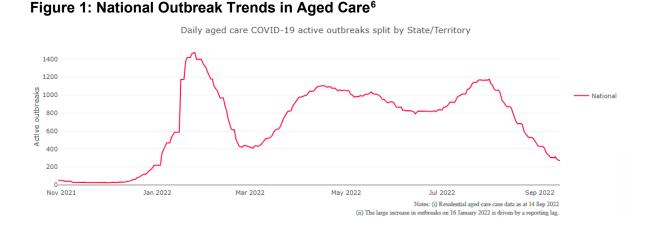

<sup>3</sup> Active residents and staff cases are the total currently positive cases in active outbreaks

<sup>4</sup> An outbreak is considered to be active pending advice from the relevant Public Health Unit. An outbreak is defined as at least 1 positive case in a resident or 2+ cases in staff.