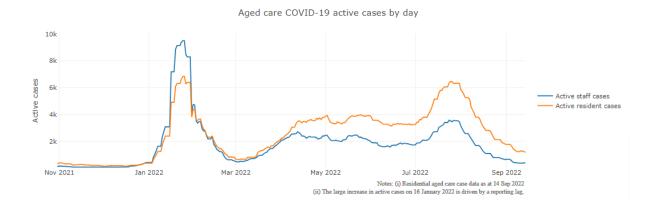

<sup>3</sup> Active residents and staff cases are the total currently positive cases in active outbreaks

<sup>4</sup> An outbreak is considered to be active pending advice from the relevant Public Health Unit. An outbreak is defined as at least 1 positive case in a resident or 2+ cases in staff.