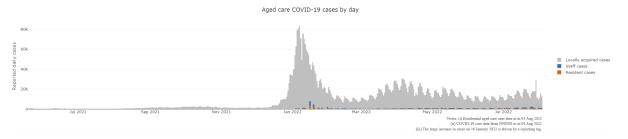

Figure 1: Number of daily reported COVID-19 cases in Australian residential aged care Facilities overlayed with national locally acquired cases<sup>3</sup>

## June 2021 to August 2022

#### International comparisons

During the COVID-19 pandemic, no country has been able to avoid outbreaks or deaths in residential aged care when there has been widespread community transmission.

<sup>&</sup>lt;sup>3</sup> National daily cases sourced from NNDSS data and filtered to locally acquired cases. Case numbers reflect the date of reporting which may differ to diagnosis date. Residential aged care facility staff and resident data reflects data reported to the Department of Health and Aged Care. Totals reflect the date of case report and may be affected by delayed reporting.