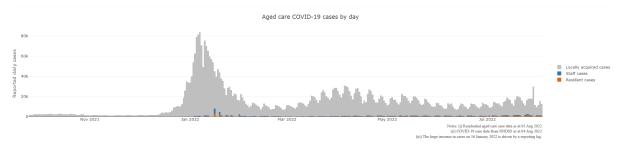

Figure 1: Number of daily reported COVID-19 cases in Australian residential aged care Facilities overlayed with national locally acquired cases<sup>3</sup>

## November 2021 to August 2022

#### International comparisons

During the COVID-19 pandemic, no country has been able to avoid outbreaks or deaths in residential aged care when there has been widespread community transmission.

<sup>&</sup>lt;sup>3</sup> National daily cases sourced from NNDSS data and filtered to locally acquired cases. Case numbers reflect the date of reporting which may differ to diagnosis date. Residential aged care facility staff and resident data reflects data reported to the Department of Health and Aged Care. Totals reflect the date of case report and may be affected by delayed reporting.