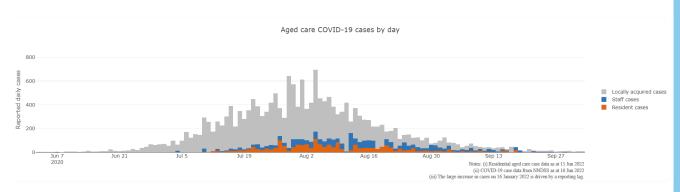

Figure 1: Number of daily reported COVID-19 cases in Australian residential aged care Facilities overlayed with national locally acquired cases<sup>3</sup>

#### June 2020 to October 2020

#### International comparisons

During the COVID-19 pandemic, no country has been able to avoid outbreaks or deaths in residential aged care when there has been widespread community transmission.

<sup>&</sup>lt;sup>3</sup> National daily cases sourced from NNDSS data and filtered to locally acquired cases. Case numbers reflect the date of reporting which may differ to diagnosis date. Residential aged care facility staff and resident data reflects data reported to the Department of Health and Aged Care. Totals reflect the date of case report and may be affected by delayed reporting.