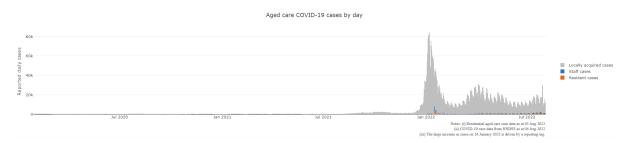

Figure 1: Number of daily reported COVID-19 cases in Australian residential aged care Facilities overlayed with national locally acquired cases<sup>3</sup>

### April 2020 to August 2022

#### International comparisons

During the COVID-19 pandemic, no country has been able to avoid outbreaks or deaths in residential aged care when there has been widespread community transmission.

<sup>&</sup>lt;sup>3</sup> National daily cases sourced from NNDSS data and filtered to locally acquired cases. Case numbers reflect the date of reporting which may differ to diagnosis date. Residential aged care facility staff and resident data reflects data reported to the Department of Health and Aged Care. Totals reflect the date of case report and may be affected by delayed reporting.