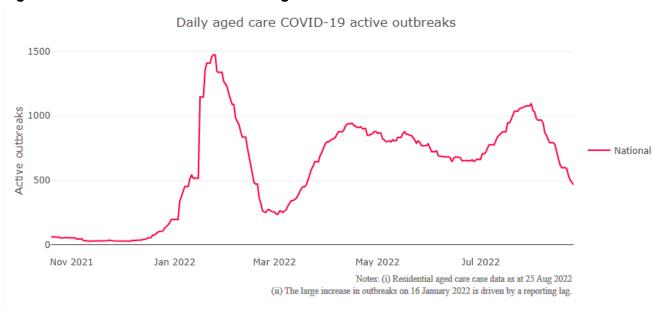

tive pending advice from the relevant Public Health Unit. An outbreak is defined as at least 1 positive case in a resident or 2+ cases in staff.

<sup>4</sup> Case numbers and numbers of deaths are dependent upon reporting from facilities and validation of deaths from state and territory governments.

<sup>&</sup>lt;sup>1</sup> Outbreak opening and closure includes changes in the status of exposure sites to outbreaks (and vice versa), which are applied retrospectively to facility records. New case information can also change the status of a recovered site back to an active outbreak site. As a result, changes in active outbreak status may not align with day on day variations to active totals. These adjustments will also affect the number of cases in staff and residents reported each week.



#### Figure 1: National Outbreak Trends in Aged Care





#### Mortality

For the period of 1 January to 26 August 2022, COVID-19 is recorded as the cause of death in 7.3 per cent of all deaths in permanent residents in aged care facilities.

Since the beginning of the Omicron outbreak in late November 2021, there have been 44,212 deaths in residential aged care from all causes (report period from 29 November to 16 August 2022)<sup>5</sup>. COVID-19 deaths account for 6.8% of this figure.

Over the course of the pandemic, all-cause excess mortality in Residential Aged Care was

<sup>&</sup>lt;sup>5</sup> Data accessed 16 August 2022. Figures are live and subject to change. Source: Department of Health Aged Care Data Warehouse, unpublished.

below expected numbers in 2020, and within expe