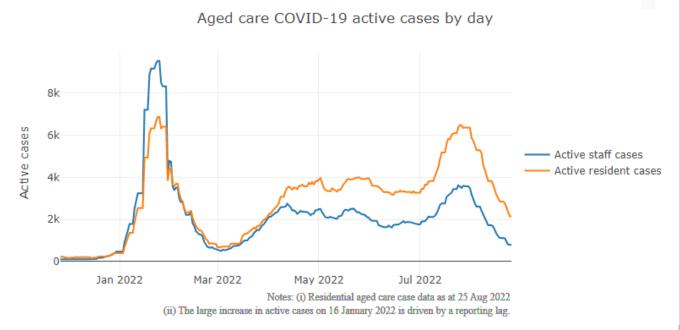

#### Figure 3 -COVID-19 Deaths in Residential Aged Care Facilities overlaid with Community deaths

Aged care COVID-19 deaths by day