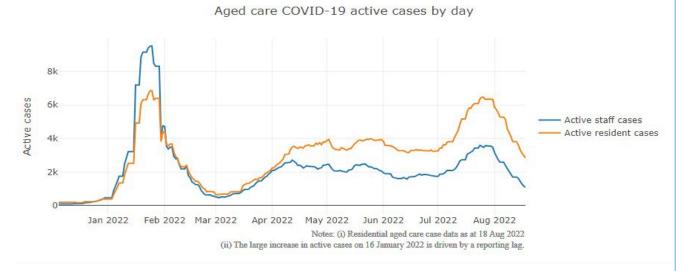

ges in active outbreak status may not align with day on day variations to active totals. These adjustments will also affect the number of cases in staff and residents reported each week.

<sup>&</sup>lt;sup>2</sup> Active residents and staff cases are the total currently positive cases in active outbreaks

<sup>&</sup>lt;sup>3</sup> An outbreak is considered to be active pending advice from the relevant Public Health Unit. An outbreak is defined as at least 1 positive case in a resident or 2+ cases in staff.

<sup>&</sup>lt;sup>4</sup> Case numbers and numbers of deaths are dependent upon reporting from facilities and validation of deaths from state and territory governments.

Figure 1: National Outbreak Trends in Aged Care



Figure 2: Trends in Aged Care Cases - January 2022 to Present



## Mortality

For the period of 1 January to 19 August 2022, COVID-19 is recorded as the cause of death in 7.3 per cent of all deaths in permanent residents in aged care facilities.

Since the beginning of the Omicron outbreak in late November 2021, there have been 44,212 deaths in residential aged care from all causes (report period from 29 November to 16 August 2022)<sup>5</sup>. COVID-19 deaths account for 6.6% of this figure.

Over the course of the pandemic, all-cause excess mortality in Residential Aged Care was below expected numbers in 2020, and within expected range in 2021.

<sup>&</sup>lt;sup>5</sup> Data accessed 16 August 2022. Figures are live and subject to change. Source: Department of Health Aged Care Data Warehouse, unpublished.

Aged care COVID-19 deaths by day

80

40