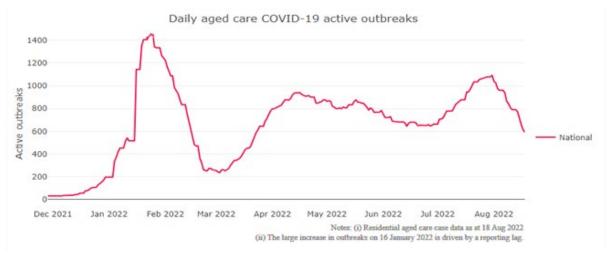

<sup>&</sup>lt;sup>4</sup> Case numbers and numbers of deaths are dependent upon reporting from facilities and validation of deaths from state and territory governments.

Figure 1: National Outbreak Trends in Aged Care