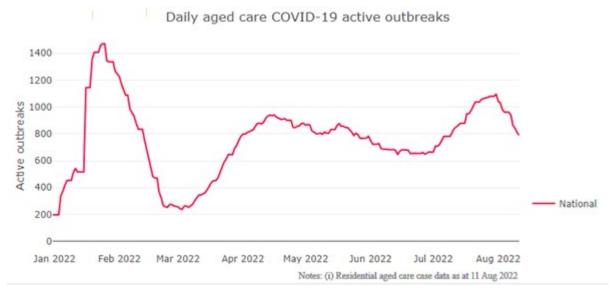

recovered site back to an active outbreak site. As a result, changes in active outbreak status may not align with day on day variations to active totals. These adjustments will also affect the number of cases in staff and residents reported each week.

<sup>&</sup>lt;sup>2</sup> Active residents and staff cases are the total currently positive cases in active outbreaks

<sup>&</sup>lt;sup>3</sup> An outbreak is considered to be active pending advice from the relevant Public Health Unit. An outbreak is defined as at least 1 positive case in a resident or 2+ cases in staff.

<sup>&</sup>lt;sup>4</sup> Case numbers and numbers of deaths are dependent upon reporting from facilities and validation of deaths from state and territory governments.

Figure 1: National Outbreak Trends in Aged Care



Figure 2: Trends in Aged Care Cases - January 2022 to Present



#### **Mortality**

For the period of 1 January to 12 August 2022, COVID-19 is recorded as the cause of death in 7.3 per cent of all deaths in permanent residents in aged care facilities.

Since the beginning of the Omicron outbreak in late November 2021, there have been 43,355 deaths in residential aged care from all causes (report period from 29 November to 9 August 2022)<sup>5</sup>. COVID-19 deaths account for 6.5% of this figure.

Over the course of the pandemic, all-cause excess mortality in Residential Aged Care was below expected numbers in 2020, and within expected range in 2021.

<sup>&</sup>lt;sup>5</sup> Data accessed 9 August 2022. Figures are live and subject to change. Source: Department of Health Aged Care D