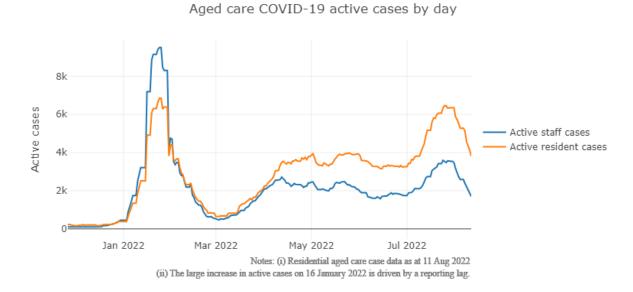

#### **Mortality**

For the period of 1 January to 12 August 2022, COVID-19 is recorded as the cause of death in 7.3 per cent of all deaths in permanent residents in aged care facilities.

Since the beginning of the Omicron outbreak in late November 2021, there have been 43,355 deaths in residential aged care from all causes (report period from 29 November to 9 August 2022)<sup>5</sup>. COVID-19 deaths account for 6.5% of this figure.

Over the course of the pandemic, all-cause excess mortality in Residential Aged Care was below expected numbers in 2020, and within expected range in 2021.

<sup>&</sup>lt;sup>5</sup> Data accessed 9 August 2022. Figures are live and subject to change. Source: Department of Health Aged Care Data Warehouse, unpublished.

Figure 3 -COVID-19 Deaths in Residential Aged Care Facilities overlaid with Community deaths