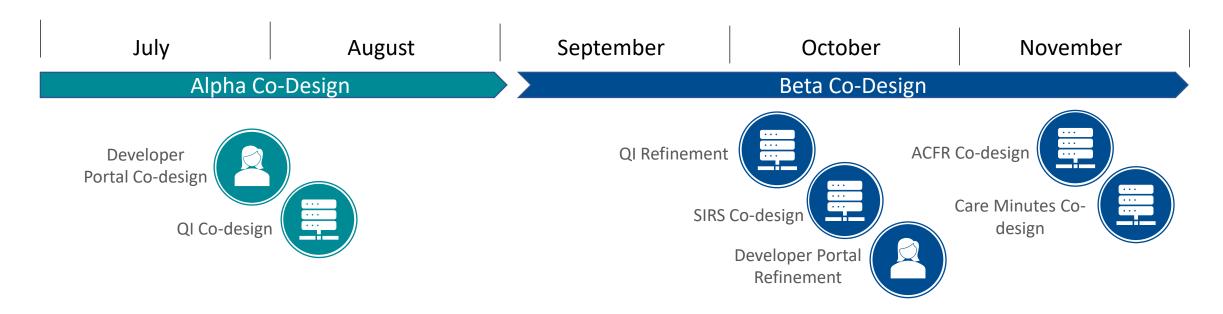

### B2G Co-Design

API Co-design: AUTOMATED stream

- Developer journey artefact shared last week is open for feedback.
- Questionnaire has now closed, and we'll be sharing results in the next session.
- From this month, we will be starting our co-design sessions.