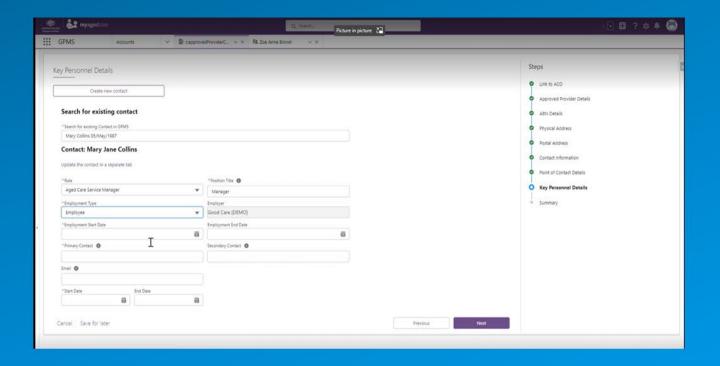

#### **GPMS** Demonstration

UX Co-design: DIGITISED stream

# GPMS Provider Portal