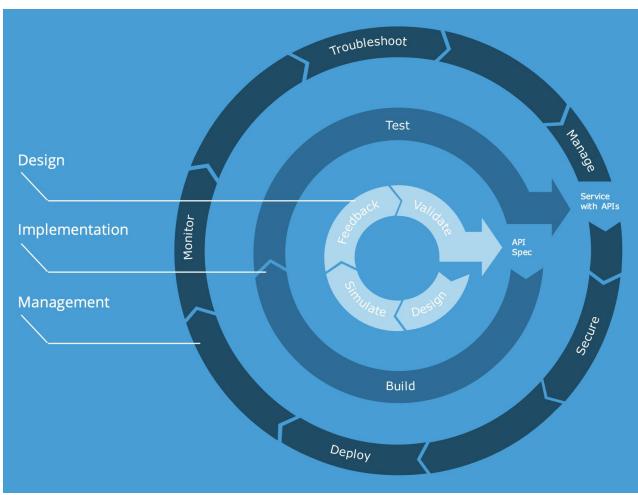

### B2G – Full Lifecycle API Management

API Co-design: AUTOMATED stream

The three distinct stages of this product-centric lifecycle:

- Design When the API is designed and created
- 2. Implementation Enabling the connectivity between API endpoints
- **3. Management** Ensure effectiveness of solution through best-practice in security and architectural governance