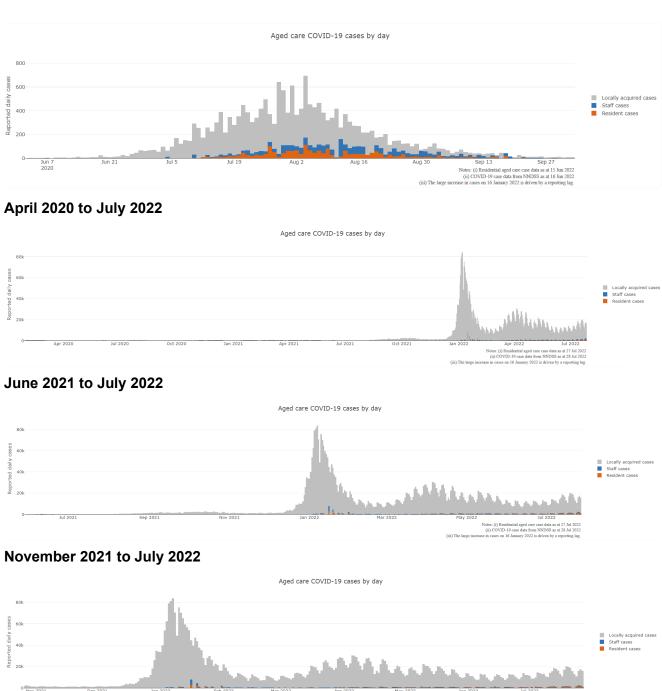

# Figure 1: Number of daily reported COVID-19 cases in Australian residential aged care Facilities overlayed with national locally acquired cases<sup>3</sup>

#### International comparisons

During the COVID-19 pandemic, no country has been able to avoid outbreaks or deaths in

<sup>&</sup>lt;sup>3</sup> National daily cases sourced from NNDSS data and filtered to locally acquired cases. Case numbers reflect the date of reporting which may differ to diagnosis date. Residential aged care facility staff and resident data reflects data reported to the Department of Health and Aged Care. Totals reflect the date of case report and may be affected by delayed reporting.