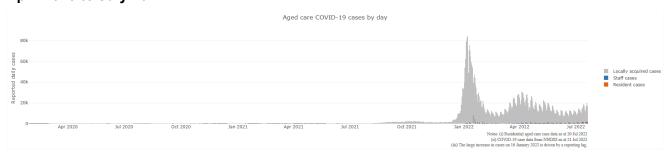

Figure 1: Number of daily reported COVID-19 cases in Australian residential aged care Facilities overlayed with national locally acquired cases<sup>3</sup>

# **April 2020 to July 2022**