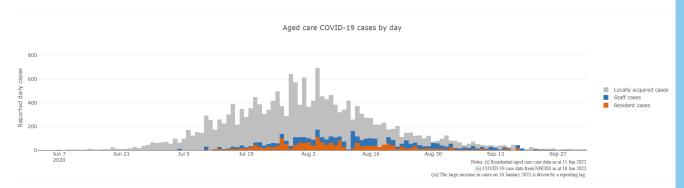

Figure 1: Number of daily reported COVID-19 cases in Australian residential aged care Facilities overlayed with national locally acquired cases<sup>3</sup>

# June 2021 to July 2022