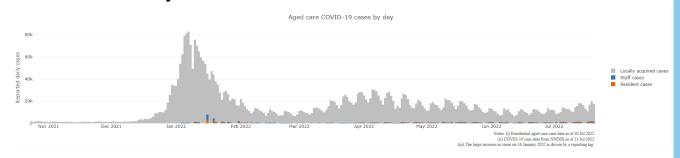

Figure 1: Number of daily reported COVID-19 cases in Australian residential aged care Facilities overlayed with national locally acquired cases<sup>3</sup>

### **International comparisons**

During the COVID-19 pandemic, no country has been able to avoid outbreaks or deaths in residential aged care when there has been widespread community transmission.

<sup>&</sup>lt;sup>3</sup> National daily cases sourced from NNDSS data and filtered to locally acquired cases. Case numbers reflect the date of reporting which may differ to diagnosis date. Residential aged care facility staff and resident data reflects data reported to the Department of Health and Aged Care. Totals reflect the date of case report and may be affected by delayed reporting.