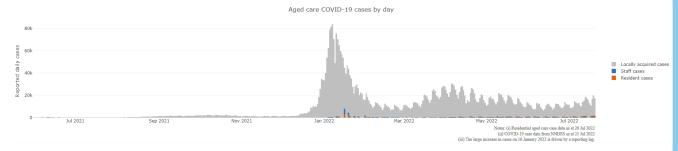

Figure 1: Number of daily reported COVID-19 cases in Australian residential aged care Facilities overlayed with national locally acquired cases<sup>3</sup>

# November 2021 to July 2022