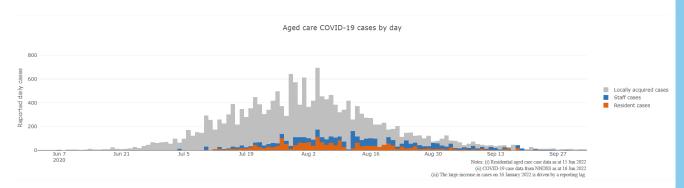

Figure 1: Number of daily reported COVID-19 cases in Australian residential aged care Facilities overlayed with national locally acquired cases<sup>3</sup>

#### International comparisons

During the COVID-19 pandemic, no country has been able to avoid outbreaks or deaths in residential aged care when there has been widespread community transmission.

<sup>&</sup>lt;sup>3</sup> National daily cases sourced from NNDSS data and filtered to locally acquired cases. Case numbers reflect the date of reporting which may differ to diagnosis date. Residential aged care facility staff and resident data reflects data reported to the Department of Health and Aged Care. Totals reflect the date of case report and may be affected by delayed reporting.