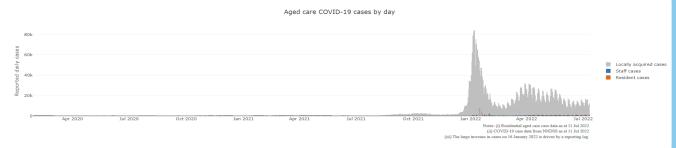

Figure 1: Number of daily reported COVID-19 cases in Australian residential aged care Facilities overlayed with national locally acquired cases<sup>3</sup>

#### International comparisons

During the COVID-19 pandemic, no country has been able to avoid outbreaks or deaths in residential aged care when there has been widespread community transmission.

<sup>&</sup>lt;sup>3</sup> National daily cases sourced from NNDSS data and filtered to locally acquired cases. Case numbers reflect the date of reporting which may differ to diagnosis date. Residential aged care facility staff and resident data reflects data reported to the Department of Health and Aged Care. Totals reflect the date of case report and may be affected by delayed reporting.