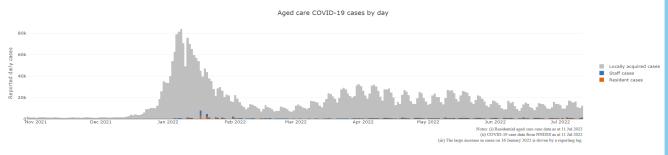

Figure 1: Number of daily reported COVID-19 cases in Australian residential aged care Facilities overlayed with national locally acquired cases<sup>3</sup>

#### International comparisons

During the COVID-19 pandemic, no country has been able to avoid outbreaks or deaths in residential aged care when there has been widespread community transmission.

<sup>&</sup>lt;sup>3</sup> National daily cases sourced from NNDSS data and filtered to locally acquired cases. Case numbers reflect the date of reporting which may differ to diagnosis date. Residential aged care facility staff and resident data reflects data reported to the Department of Health and Aged Care. Totals reflect the date of case report and may be affected by delayed reporting.