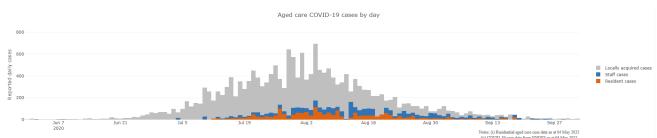

## Figure 1: Number of daily reported COVID-19 cases in Australian residential aged care Facilities overlayed with national locally acquired cases<sup>3</sup>

#### June 2020 to October 2020