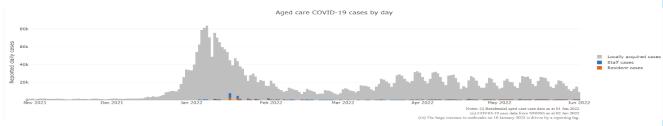

## Figure 1: Number of daily reported COVID-19 cases in Australian residential aged care Facilities overlayed with national locally acquired cases<sup>3</sup>