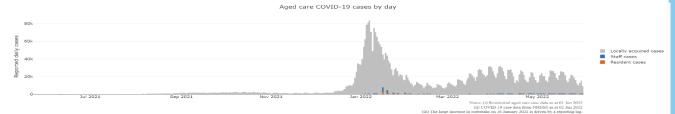

## Figure 1: Number of daily reported COVID-19 cases in Australian residential aged care Facilities overlayed with national locally acquired cases<sup>3</sup>

#### June 2021 to June 2022