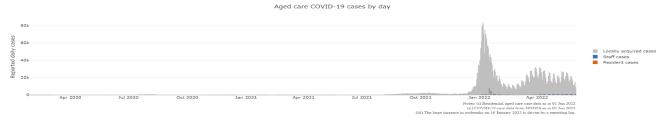

## Figure 1: Number of daily reported COVID-19 cases in Australian residential aged care Facilities overlayed with national locally acquired cases<sup>3</sup>

#### April 2020 to June 2022