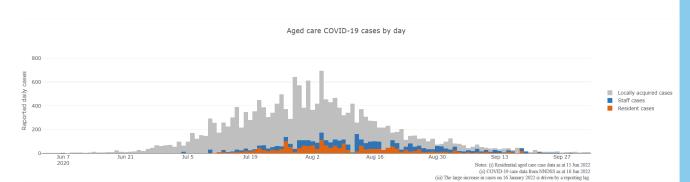

# Figure 1: Number of daily reported COVID-19 cases in Australian residential aged care Facilities overlayed with national locally acquired cases<sup>3</sup>

#### April 2020 to June 2022

#### November 2021 to June 2022

<sup>&</sup>lt;sup>3</sup> National daily cases sourced from NNDSS data and filtered to locally acquired cases. Case numbers reflect the date of reporting which may differ to diagnosis date. Residential aged care facility staff and resident data reflects data reported to the Department of Health. Totals reflect the date of case report and may be affected by delayed reporting.