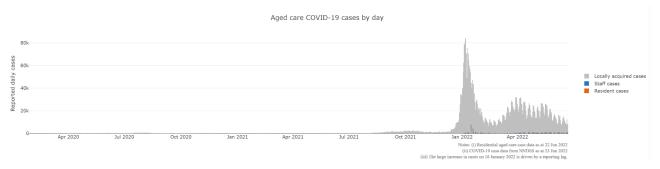

# Figure 1: Number of daily reported COVID-19 cases in Australian residential aged care Facilities overlayed with national locally acquired cases<sup>3</sup>

#### June 2021 to June 2022

#### November 2021 to June 2022

<sup>&</sup>lt;sup>3</sup> National daily cases sourced from NNDSS data and filtered to locally acquired cases. Case numbers reflect the date of reporting which may differ to diagnosis date. Residential aged care facility staff and resident data reflects data reported to the Department of Health. Totals reflect the date of case report and may be affected by delayed reporting.