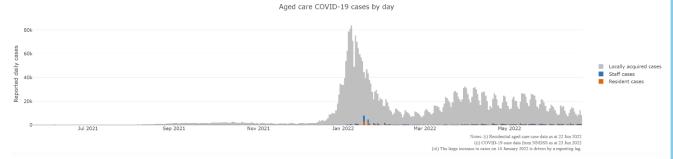

# Figure 1: Number of daily reported COVID-19 cases in Australian residential aged care Facilities overlayed with national locally acquired cases<sup>3</sup>

#### November 2021 to June 2022

<sup>&</sup>lt;sup>3</sup> National daily cases sourced from NNDSS data and filtered to locally acquired cases. Case numbers reflect the date of reporting which may differ to diagnosis date. Residential aged care facility staff and resident data reflects data reported to the Department of Health. Totals reflect the date of case report and may be affected by delayed reporting.