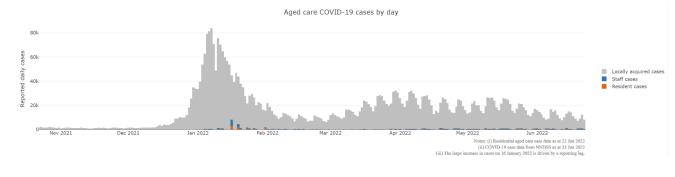

# Figure 1: Number of daily reported COVID-19 cases in Australian residential aged care Facilities overlayed with national locally acquired cases<sup>3</sup>

#### November 2021 to June 2022

<sup>&</sup>lt;sup>3</sup> National daily cases sourced from NNDSS data and filtered to locally acquired cases. Case numbers reflect the date of reporting which may differ to diagnosis date. Residential aged care facility staff and resident data reflects data reported to the Department of Health. Totals reflect the date of case report and may be affected by delayed reporting.