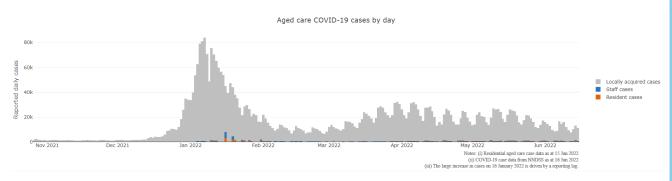

Figure 1: Number of daily reported COVID-19 cases in Australian residential aged care Facilities overlayed with national locally acquired cases<sup>3</sup>

#### November 2021 to June 2022

<sup>&</sup>lt;sup>3</sup> National daily cases sourced from NNDSS data and filtered to locally acquired cases. Case numbers reflect the date of reporting which may differ to diagnosis date. Residential aged care facility staff and resident data reflects data reported to the Department of Health. Totals reflect the date of case report and may be affected by delayed reporting.