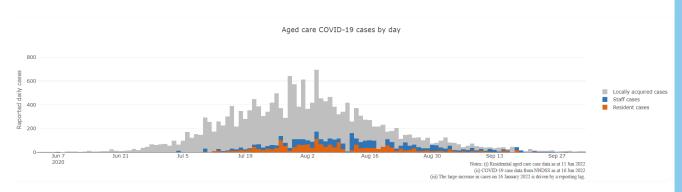

Figure 1: Number of daily reported COVID-19 cases in Australian residential aged care Facilities overlayed with national locally acquired cases<sup>3</sup>

# **April 2020 to June 2022**