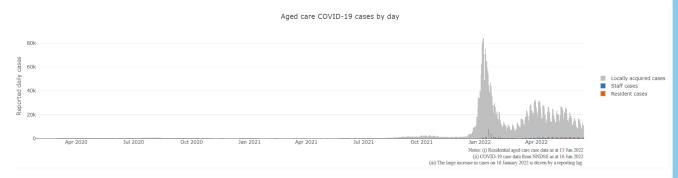

Figure 1: Number of daily reported COVID-19 cases in Australian residential aged care Facilities overlayed with national locally acquired cases<sup>3</sup>

#### June 2021 to June 2022