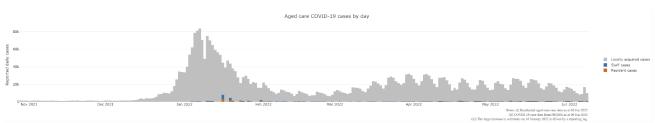

## Figure 1: Number of daily reported COVID-19 cases in Australian residential aged care Facilities overlayed with national locally acquired cases<sup>3</sup>

#### November 2021 to June 2022

<sup>&</sup>lt;sup>3</sup> National daily cases sourced from NNDSS data and filtered to locally acquired cases. Case numbers reflect the date of reporting which may differ to diagnosis date. Residential aged care facility staff and resident data reflects data reported to the Department of Health. Totals reflect the date of case report and may be affected by delayed reporting.