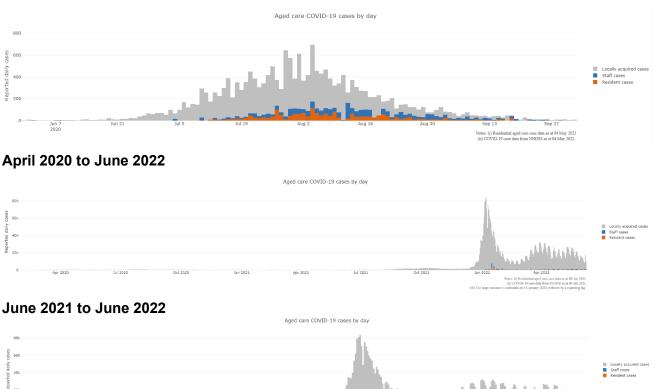

## Figure 1: Number of daily reported COVID-19 cases in Australian residential aged care Facilities overlayed with national locally acquired cases<sup>3</sup>

#### June 2020 to October 2020

#### November 2021 to June 2022

<sup>&</sup>lt;sup>3</sup> National daily cases sourced from NNDSS data and filtered to locally acquired cases. Case numbers reflect the date of reporting which may differ to diagnosis date. Residential aged care facility staff and resident data reflects data reported to the Department of Health. Totals reflect the date of case report and may be affected by delayed reporting.