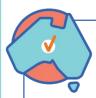

# International comparisons at equivalent stages of rollout

Data as at: 07 May 2021

Cumulative doses administered (07 May): 2,627,725

The x-axis is truncated at the length of Australia's vaccination program. Countries with intermittent reporting have had their doses per 100 imputed to Australia's current stage of rollout. Israel excluded as it is beyond scale of the graph

Source: Department of Health (Australia), Our World in Data (international) Latest data: 07 May