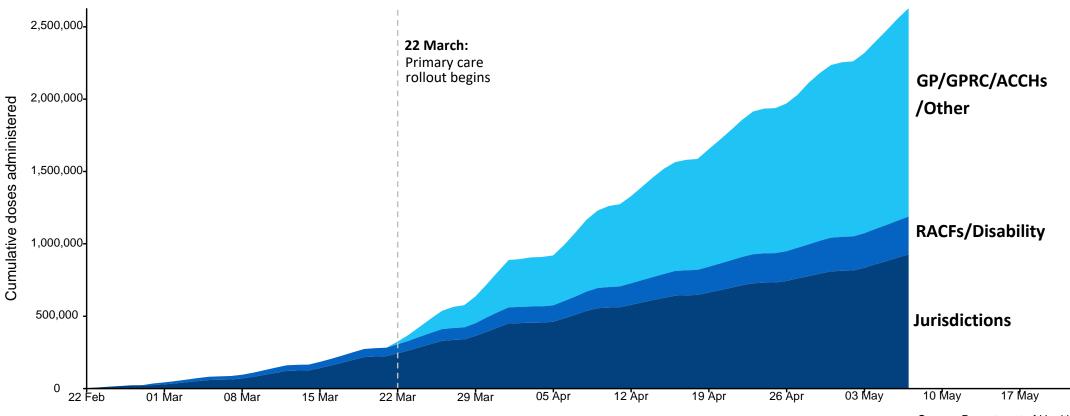

### **Cumulative doses administered by channel**

Data as at: 07 May 2021

Cumulative doses administered (07 May): 2,627,725

Source: Department of Health Data as at 07 May