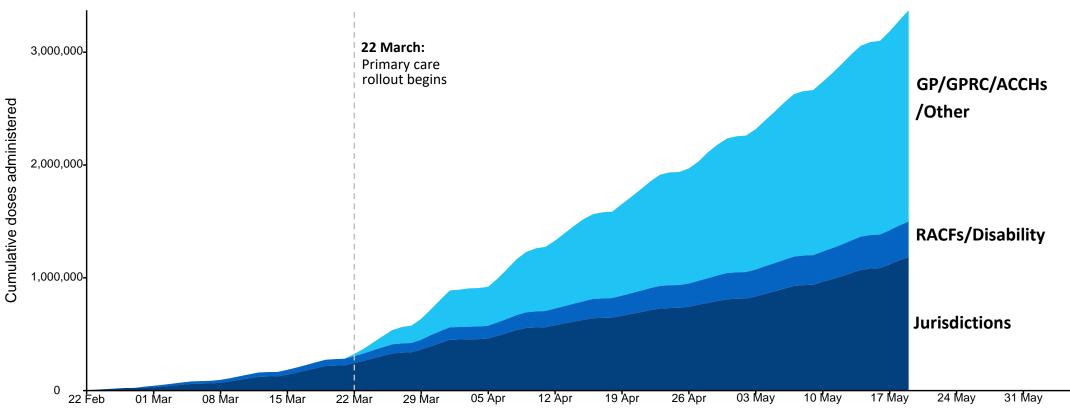

### **Cumulative doses administered by channel**

Data as at: 19 May 2021

Cumulative doses administered (19 May): 3,371,728

Source: Department of Health Data as at 19 May