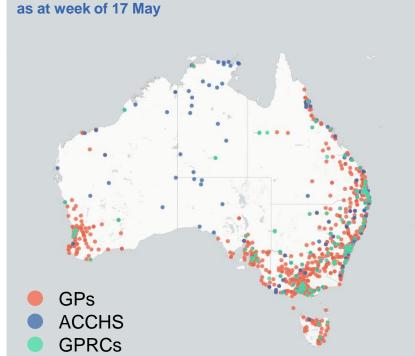

## Commonwealth primary care doses administered

Data as at: 19 May 2021

**Primary Care vaccine administration sites\*** 

4,396 **GP** sites

136

**GPRC** sites

**153 ACCHS** 

1,874,027 (+56,566 last 24 hours)

Total vaccine doses administered in primary care settings as at 19 May

**Primary Care vaccine administration sites** as at week of 17 May

**NSW** 597,494 (+18,566 last) 24 hours)

VIC 453,707 (+13,676 last) 24 hours)