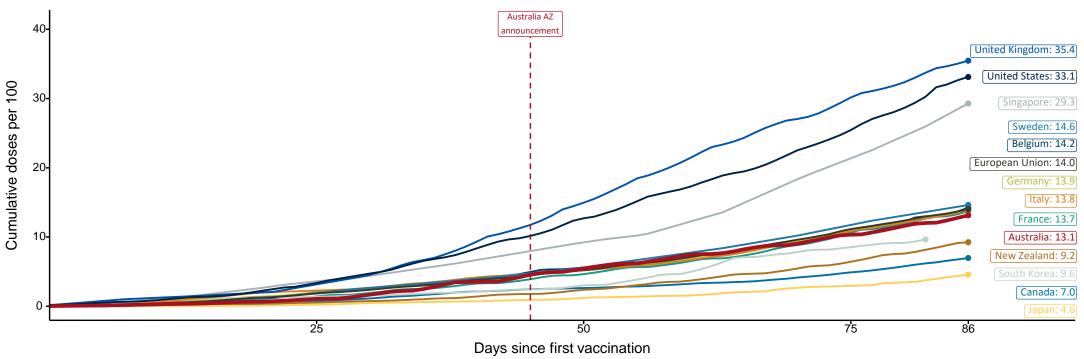

# International comparisons at equivalent stages of rollout (Day 86)

Data as at: 19 May 2021

Cumulative doses administered (19 May): 3,371,728

The x-axis is truncated at the length of Australia's vaccination program. Countries with intermittent reporting have had their doses per 100 imputed to Australia's current stage of rollout. Israel excluded as it is beyond scale of the graph

Source: Department of Health (Australia), Our World in Data (international) Latest data: 19 May