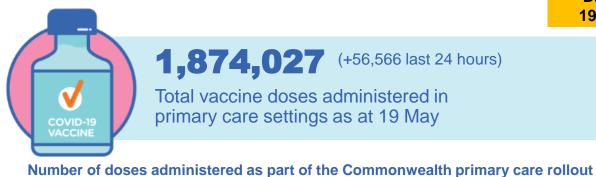

Commonwealth vaccine doses in primary care

1,874,027

(+56,566 last 24 hours)

Commonwealth vaccine doses in aged and disability facilities

313,074

(+5,665 last 24 hours)

**1,184,627** (+30,643 past 24 hours)

## Commonwealth primary care doses administered

Data as at: 19 May 2021

**Primary Care vaccine administration sites\*** 

4,396 **GP** sites

136

**GPRC** sites

**153 ACCHS** 

1,874,027 (+56,566 last 24 hours)