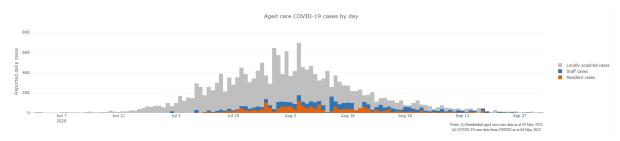

Figure 1: Number of daily reported COVID-19 cases in Australian residential aged care Facilities overlayed with national locally acquired cases<sup>3</sup>

#### April 2020 to May 2022