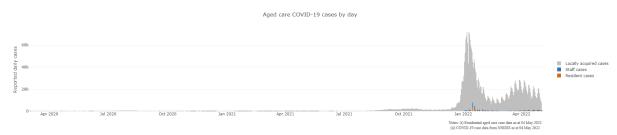

Figure 1: Number of daily reported COVID-19 cases in Australian residential aged care Facilities overlayed with national locally acquired cases<sup>3</sup>

## June 2021 to May 2022