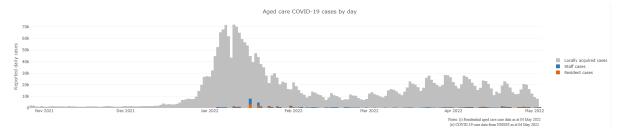

Figure 1: Number of daily reported COVID-19 cases in Australian residential aged care Facilities overlayed with national locally acquired cases<sup>3</sup>

 As at 13 April 2022, Canada has experienced 38,044 deaths. This includes 16,780 deaths at residential in care homes (or 44 per cent).

<sup>&</sup>lt;sup>3</sup> National daily cases sourced from NNDSS data and filtered to locally acquired cases. Case numbers reflect the date of reporting which may differ to diagnosis date. Residential aged care facility staff and resident data reflects data reported to the Department of Health. Totals reflect the date of case report and may be affected by delayed reporting.