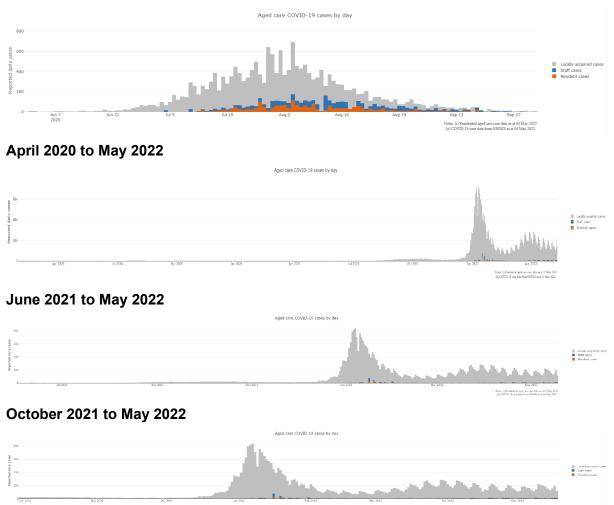

## Figure 1: Number of daily reported COVID-19 cases in Australian residential aged care Facilities overlayed with national locally acquired cases<sup>3</sup>

#### June 2020 to October 2020

<sup>&</sup>lt;sup>3</sup> National daily cases sourced from NNDSS data and filtered to locally acquired cases. Case numbers reflect the date of reporting which may differ to diagnosis date. Residential aged care facility staff and resident data reflects data reported to the Department of Health. Totals reflect the date of case report and may be affected by delayed reporting.