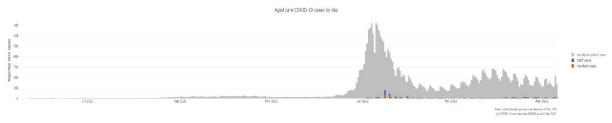

Figure 1: Number of daily reported COVID-19 cases in Australian residential aged care Facilities overlayed with national locally acquired cases<sup>3</sup>

## **October 2021 to May 2022**

<sup>&</sup>lt;sup>3</sup> National daily cases sourced from NNDSS data and filtered to locally acquired cases. Case numbers reflect the date of reporting which may differ to diagnosis date. Residential aged care facility staff and resident data reflects data reported to the Department of Health. Totals reflect the date of case report and may be affected by delayed reporting.