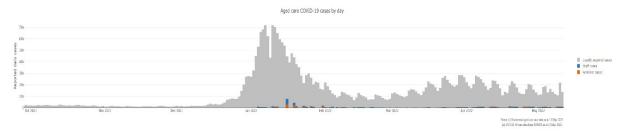

Figure 1: Number of daily reported COVID-19 cases in Australian residential aged care Facilities overlayed with national locally acquired cases<sup>3</sup>

<sup>&</sup>lt;sup>3</sup> National daily cases sourced from NNDSS data and filtered to locally acquired cases. Case numbers reflect the date of reporting which may differ to diagnosis date. Residential aged care facility staff and resident data reflects data reported to the Department of Health. Totals reflect the date of case report and may be affected by delayed reporting.