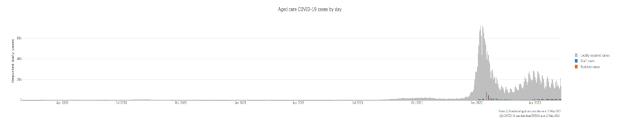

Figure 1: Number of daily reported COVID-19 cases in Australian residential aged care Facilities overlayed with national locally acquired cases<sup>3</sup>

#### June 2021 to May 2022

<sup>&</sup>lt;sup>3</sup> National daily cases sourced from NNDSS data and filtered to locally acquired cases. Case numbers reflect the date of reporting which may differ to diagnosis date. Residential aged care facility staff and resident data reflects data reported to the Department of Health. Totals reflect the date of case report and may be affected by delayed reporting.