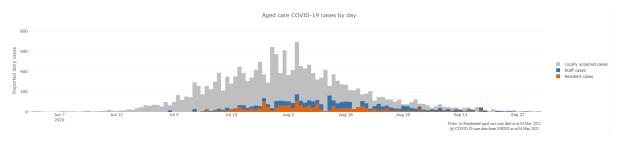

Figure 1: Number of daily reported COVID-19 cases in Australian residential aged care Facilities overlayed with national locally acquired cases<sup>3</sup>

## April 2020 to May 2022

<sup>&</sup>lt;sup>3</sup> National daily cases sourced from NNDSS data and filtered to locally acquired cases. Case numbers reflect the date of reporting which may differ to diagnosis date. Residential aged care facility staff and resident data reflects data reported to the Department of Health. Totals reflect the date of case report and may be affected by delayed reporting.