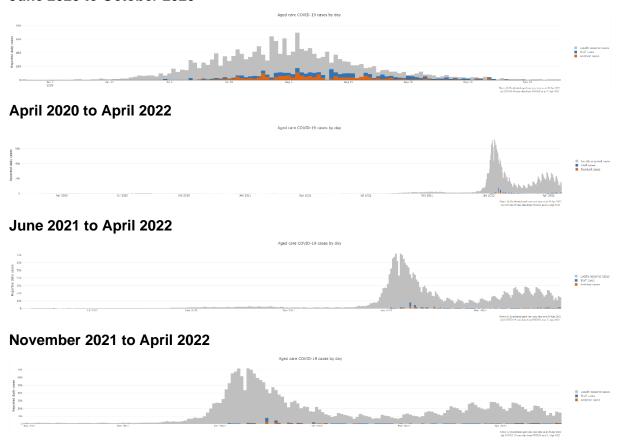

management of COVID-19 outbreaks in residential care facilities in Australia. Under the CDNA Guidelines, an outbreak is defined as two or more residents or 5 or more staff, resident or visitor cases.

Figure 1: Number of daily reported COVID-19 cases in Australian residential aged care Facilities overlayed with national locally acquired cases<sup>4</sup>

<sup>&</sup>lt;sup>4</sup> National daily cases sourced from NNDSS data and filtered to locally acquired cases. Case numbers reflect the date of reporting which may differ to diagnosis date. Residential aged care facility staff and resident data reflects data reported to the Department of Health. Totals reflect the date of case report and may be affected by delayed reporting.