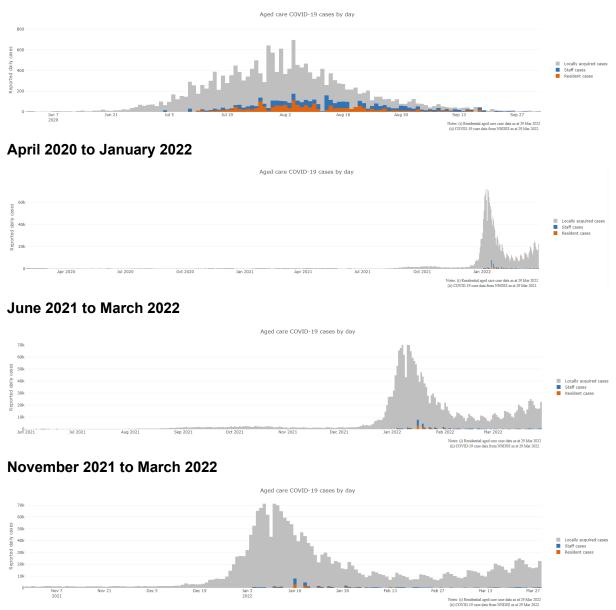

Figure 1: Number of daily reported COVID-19 cases in Australian residential aged care Facilities overlayed with national locally acquired cases<sup>5</sup>

<sup>&</sup>lt;sup>5</sup> National daily cases sourced from NNDSS data and filtered to locally acquired cases. Case numbers reflect the date of reporting which may differ to diagnosis date. Residential aged care facility staff and resident data reflects data reported to the Department of Health. Totals reflect the date of case report and may be affected by delayed reporting.