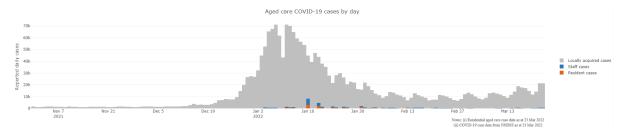

Figure 1: Number of daily reported COVID-19 cases in Australian residential aged care Facilities overlayed with national locally acquired cases<sup>4</sup>

### November 2021 to March 2022