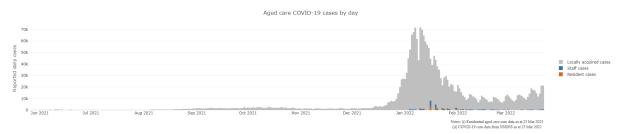

Figure 1: Number of daily reported COVID-19 cases in Australian residential aged care Facilities overlayed with national locally acquired cases<sup>4</sup>

## June 2021 to March 2022