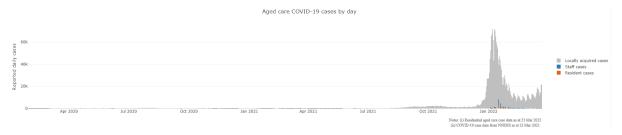

Figure 1: Number of daily reported COVID-19 cases in Australian residential aged care Facilities overlayed with national locally acquired cases<sup>4</sup>

## April 2020 to January 2022