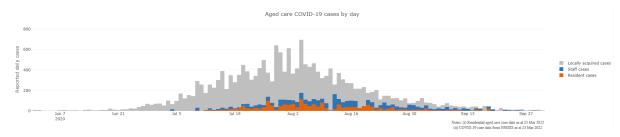

Figure 1: Number of daily reported COVID-19 cases in Australian residential aged care Facilities overlayed with national locally acquired cases<sup>4</sup>

### June 2020 to October 2020