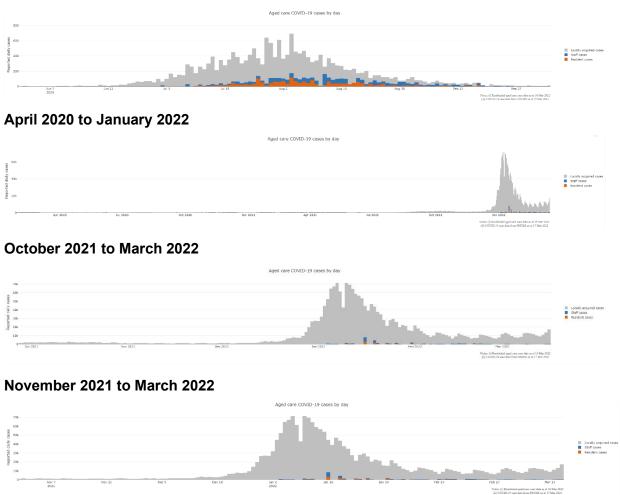

## Figure 1: Number of daily reported COVID-19 cases in Australian residential aged care Facilities overlayed with national locally acquired cases<sup>2</sup>

#### June 2020 to October 2020

<sup>&</sup>lt;sup>2</sup> National daily cases sourced from NNDSS data and filtered to locally acquired cases. Case numbers reflect the date of reporting which may differ to diagnosis date. Residential aged care facility staff and resident data reflects data reported to the Department of Health. Totals reflect the date of case report and may be affected by delayed reporting.