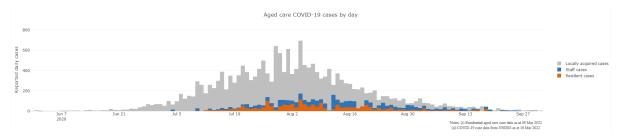

Figure 1: Number of daily reported COVID-19 cases in Australian residential aged care Facilities overlayed with national locally acquired cases<sup>2</sup>

# April 2020 to January 2022