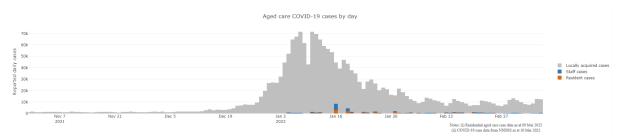

Figure 1: Number of daily reported COVID-19 cases in Australian residential aged care Facilities overlayed with national locally acquired cases<sup>2</sup>

<sup>&</sup>lt;sup>2</sup> National daily cases sourced from NNDSS data and filtered to locally acquired cases. Case numbers reflect the date of reporting which may differ to diagnosis date. Residential aged care facility staff and resident data reflects data reported to the Department of Health. Totals reflect the date of case report and may be affected by delayed reporting.