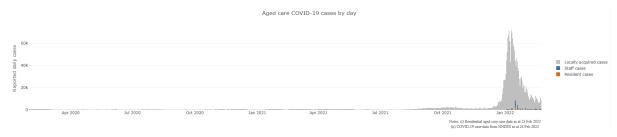

Figure 1: Number of daily reported COVID-19 cases in Australian residential aged care Facilities overlayed with national locally acquired cases<sup>2</sup>

# October 2021 to March 2022