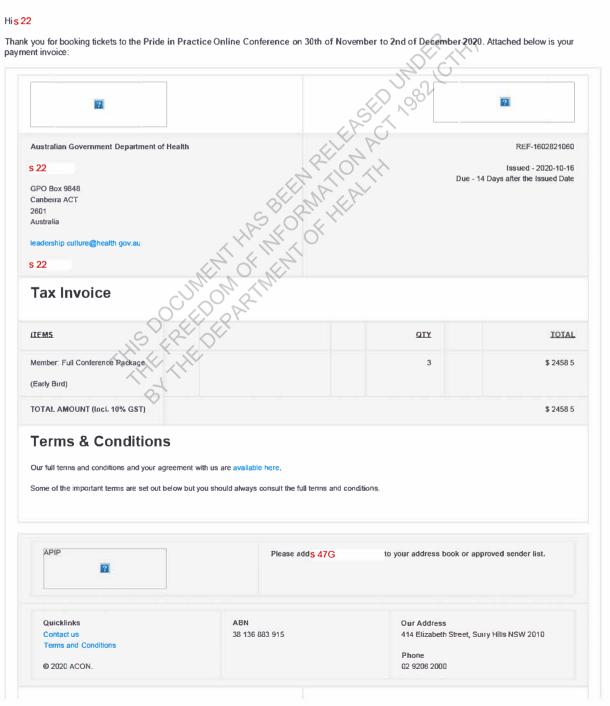

His 22

Thank you for booking tickets to the Pride in Practice Online Conference on 30th of November to 2nd of December 2020. Attached below is your payment invoice:

| Credit Card Payment<br>Please click on the link below to process your payment.*                                                         | EFT Payment Details<br>s 47G |  |  |  |
|-----------------------------------------------------------------------------------------------------------------------------------------|------------------------------|--|--|--|
| *Credit Card Payment<br>s 47G                                                                                                           |                              |  |  |  |
| Link not working / Payment form not displaying correct details? Please copy the full link above and paste onto your browser to proceed. |                              |  |  |  |