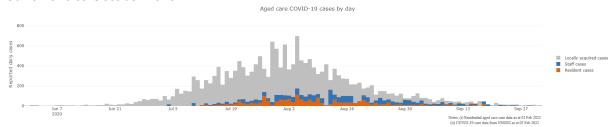

All numbers are subject to further change as additional information is reported to the Department of Health.

Figure 1: Number of daily reported COVID-19 cases in Australian residential aged care Facilities overlayed with national locally acquired cases<sup>3</sup>

#### June 2021 to February 2022