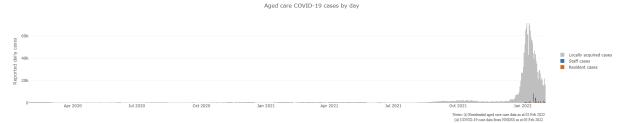

All numbers are subject to further change as additional information is reported to the Department of Health.

Figure 1: Number of daily reported COVID-19 cases in Australian residential aged care Facilities overlayed with national locally acquired cases<sup>3</sup>

### April 2020 to January 2022