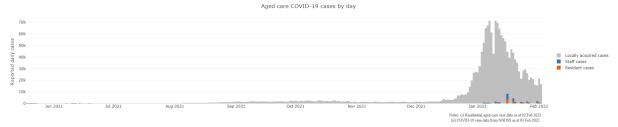

All numbers are subject to further change as additional information is reported to the Department of Health.

Figure 1: Number of daily reported COVID-19 cases in Australian residential aged care Facilities overlayed with national locally acquired cases<sup>3</sup>

### April 2020 to January 2022

#### June 2021 to February 2022

#### November 2021 to January 2022