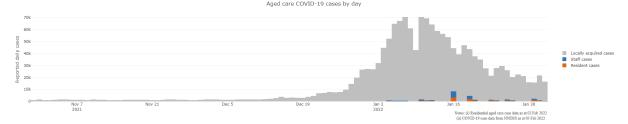

All numbers are subject to further change as additional information is reported to the Department of Health.

Figure 1: Number of daily reported COVID-19 cases in Australian residential aged care Facilities overlayed with national locally acquired cases<sup>3</sup>

### April 2020 to January 2022

#### June 2021 to February 2022

#### November 2021 to January 2022