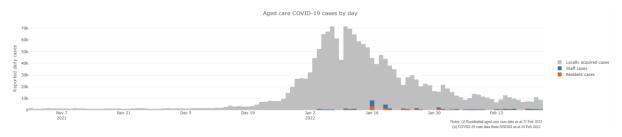

All numbers are subject to further change as additional information is reported to the Department of Health.

Figure 1: Number of daily reported COVID-19 cases in Australian residential aged care Facilities overlayed with national locally acquired cases<sup>3</sup>

By comparison, Canada has experienced over 9 times the number of deaths in care homes

<sup>&</sup>lt;sup>3</sup> National daily cases sourced from NNDSS data and filtered to locally acquired cases. Case numbers reflect the date of reporting which may differ to diagnosis date. Residential aged care facility staff and resident data reflects data reported to the Department of Health. Totals reflect the date of case report and may be affected by delayed reporting.