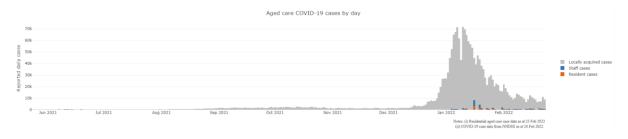

All numbers are subject to further change as additional information is reported to the Department of Health.

Figure 1: Number of daily reported COVID-19 cases in Australian residential aged care Facilities overlayed with national locally acquired cases<sup>3</sup>

## November 2021 to February 2022