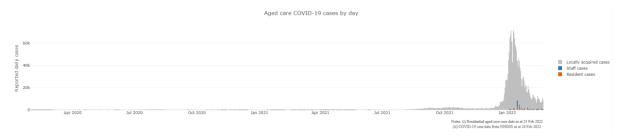

All numbers are subject to further change as additional information is reported to the Department of Health.

Figure 1: Number of daily reported COVID-19 cases in Australian residential aged care Facilities overlayed with national locally acquired cases<sup>3</sup>

## June 2021 to February 2022