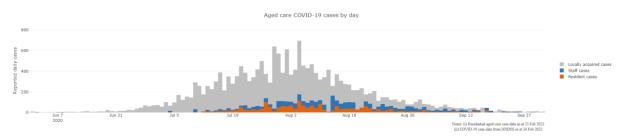

All numbers are subject to further change as additional information is reported to the Department of Health.

Figure 1: Number of daily reported COVID-19 cases in Australian residential aged care Facilities overlayed with national locally acquired cases<sup>3</sup>

## April 2020 to January 2022