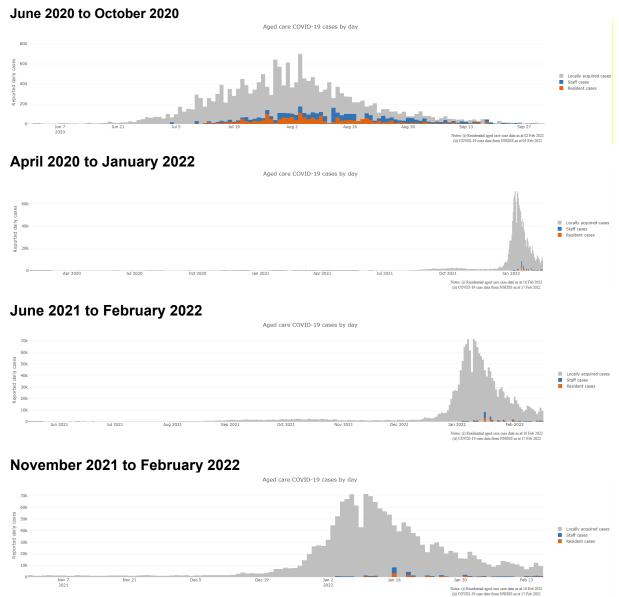

# Figure 1: Number of daily reported COVID-19 cases in Australian residential aged care Facilities overlayed with national locally acquired cases<sup>3</sup>

'RACF' refers to cases in residential aged care facilities (staff and residents)

<sup>4</sup> National daily cases sourced from NNDSS data as at 16 December 2021 and are filtered to locally acquired cases. Case numbers reflect the date of reporting which may differ to diagnosis date. Residential aged care facility staff and resident data sourced from the Department of Health Aged Care COVID Liaison Team. Totals reflect the date of case report and may be affected by delayed reporting.