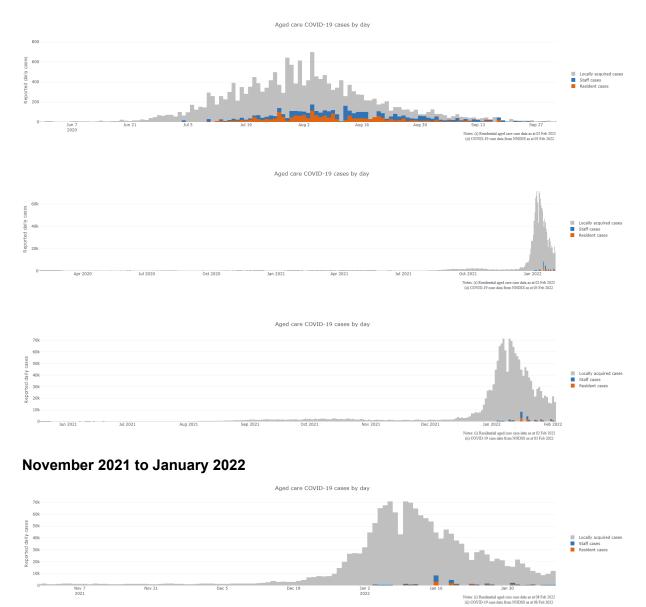

# COVID-19 outbreaks in Australian residential aged care facilities

National snapshot

As at 5:00pm 10 February 2022 there are 8,972 COVID-19 positive residents (4,190) and staff (4,782) in 987 active outbreaks in residential aged care facilities across Australia.

As at 12:00 hrs 11 February 2022 there has been a total of 2,462,729 cases of COVID-19 reported, including 256,794 active cases and 4,431 deaths in Australia.

As at 10 February 2022 there are:

- 987 active outbreaks in residential aged care facilities nationally 503 in NSW, 180 in Victoria, 86 in SA, 188 in QLD, 7 in TAS, 5 in the NT, and 18 in the ACT.
- 4,190 residents and 4,782 staff currently COVID-19 positive in active outbreaks.
  - Of the residents, 2,513 are in NSW, 647 in Victoria, 138 in SA, 803 in QLD, 34 in TAS, 2 in the NT and 53 in the ACT.
  - Of the staff, 3,267 are in NSW, 472 in Victoria, 110 in SA, 803 in QLD, 19 in TAS, 19 in NT and 92 in the ACT.
- 652 deaths have been reported in 2022 (a total of 1,619 since beginning of pandemic: 685 in 2020; 282 in 2021 and 652 in 2022).