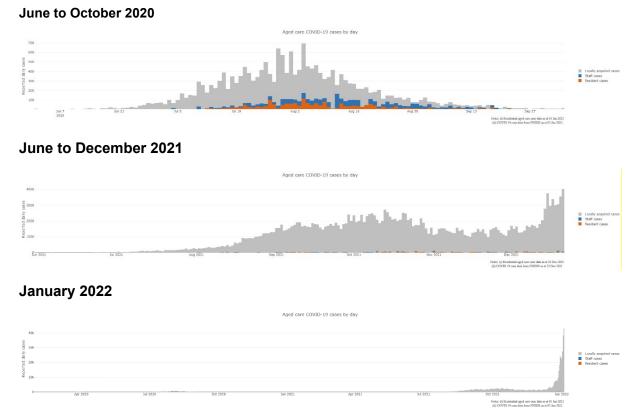

As at 12:00 hrs 7 January 2022 there has been a total of 761,926 cases of COVID-19 reported, including 381,269 active cases and 2,319 deaths in Australia.

As at 08:00 am 7 January 2022, there are 495 active outbreaks in residential aged care facilities nationally – 168 in NSW, 133 in Victoria, 69 in SA and 110 in QLD, 12 in TAS, 1 in NT, and 2 in the ACT.

There has been a total of 1,465 residents and 1,875 staff cases associated with active outbreaks. Of the residents, 641 are in NSW, 395 in Victoria, 152 in QLD and 258 in SA, 19 in TAS. These figures include those who have recovered and those who have passed away.

Of the staff, 762 are in NSW, 446 in Victoria, 307 in SA, 320 in QLD, 37 in TAS, 1 in NT and 2 in the ACT.

Details of outbreaks associated with more than one COVID case can be found below in Appendix 1: National residential aged care services with two or more positive COVID-19 cases.

Of the 907 outbreaks in residential aged care facilities, 421 (46 per cent) involved a single case of COVID-19.