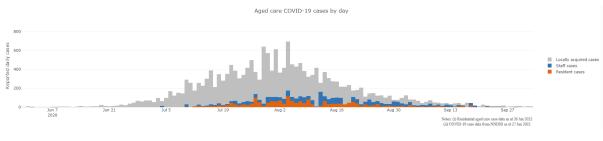

## Figure 1: Number of daily reported COVID-19 cases in Australian residential aged care Facilities overlayed with national locally acquired cases<sup>4</sup>

June 2020 to October 2020

<sup>4</sup> National daily cases sourced from NNDSS data as at 16 December 2021 and are filtered to locally acquired cases. Case numbers reflect the date of reporting which may differ to diagnosis date. Residential aged care facility staff and resident data sourced from the Department of Health Aged Care COVID Liaison Team. Totals reflect the date of case report and may be affected by delayed reporting.

<sup>&#</sup>x27;RACF' refers to cases in residential aged care facilities (staff and residents)

#### April 2020 to January 2022