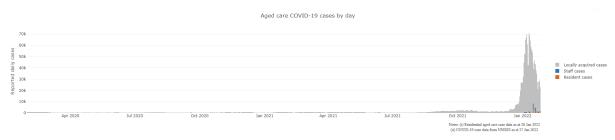

## Figure 1: Number of daily reported COVID-19 cases in Australian residential aged care Facilities overlayed with national locally acquired cases<sup>4</sup>

June 2020 to October 2020

<sup>4</sup> National daily cases sourced from NNDSS data as at 16 December 2021 and are filtered to locally acquired cases. Case numbers reflect the date of reporting which may differ to diagnosis date. Residential aged care facility staff and resident data sourced from the Department of Health Aged Care COVID Liaison Team. Totals reflect the date of case report and may be affected by delayed reporting.

<sup>&#</sup>x27;RACF' refers to cases in residential aged care facilities (staff and residents)

#### June 2021 to January 2022