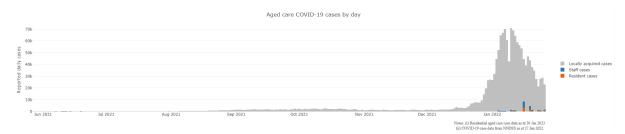

## Figure 1: Number of daily reported COVID-19 cases in Australian residential aged care Facilities overlayed with national locally acquired cases<sup>4</sup>

June 2020 to October 2020

<sup>4</sup> National daily cases sourced from NNDSS data as at 16 December 2021 and are filtered to locally acquired cases. Case numbers reflect the date of reporting which may differ to diagnosis date. Residential aged care facility staff and resident data sourced from the Department of Health Aged Care COVID Liaison Team. Totals reflect the date of case report and may be affected by delayed reporting.

<sup>&#</sup>x27;RACF' refers to cases in residential aged care facilities (staff and residents)

#### November 2021 to January 2022