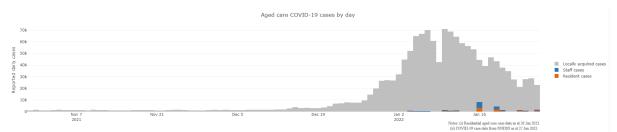

## Figure 1: Number of daily reported COVID-19 cases in Australian residential aged care Facilities overlayed with national locally acquired cases<sup>4</sup>

June 2020 to October 2020

<sup>4</sup> National daily cases sourced from NNDSS data as at 16 December 2021 and are filtered to locally acquired cases. Case numbers reflect the date of reporting which may differ to diagnosis date. Residential aged care facility staff and resident data sourced from the Department of Health Aged Care COVID Liaison Team. Totals reflect the date of case report and may be affected by delayed reporting.

<sup>&#</sup>x27;RACF' refers to cases in residential aged care facilities (staff and residents)