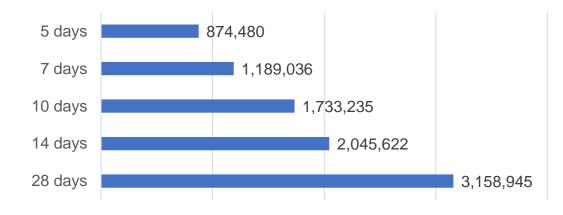

| Commonwealth |  |  |
|----------------|---------------|--------------|--|--|
| Cumulative     | 1,777,587     | 2,218,540    |  |  |
| Daily increase | 7,394         | 14,565       |  |  |

TAS Jurisdictions Commonwealth 490,230 437,300 Cumulative Daily increase 2,338 3,369 SA Jurisdictions Commonwealth Cumulative 1,318,966 1,507,356 4,374 8.007 Daily increase ACT Jurisdictions Commonwealth 526,504 501,729 Cumulative

| NT             | Jurisdictions | Commonwealth |  |  |
|----------------|---------------|--------------|--|--|
| Cumulative     | 243,960       | 172,557      |  |  |
| Daily increase | 1,114         | 880          |  |  |

3,335

Daily increase

1,996

4

Australia's COVID-19 Vaccine Roadmap

Data as at:

23 Dec 2021

#### **Vaccine milestone charts**



Doses Reported



Data as at: 23 Dec 2021

#### Australia's COVID-19 Vaccine Roadmap



#### Eligible population percentage coverage



\*Each square represents 1% of the national population. Squares are filled as milestones are achieved.



| 1 | L6 and over - dose 2      | 18,771,945               | 342,052                   | 6,139,860             | 159,892                 | 3,532,050                | 1,261,090                | 407,650               | 4,992,055                  | 1,757,203          |
|---|---------------------------|--------------------------|---------------------------|-----------------------|-------------------------|--------------------------|--------------------------|-----------------------|----------------------------|--------------------|
| 1 | 16 and over - population  | 20,619