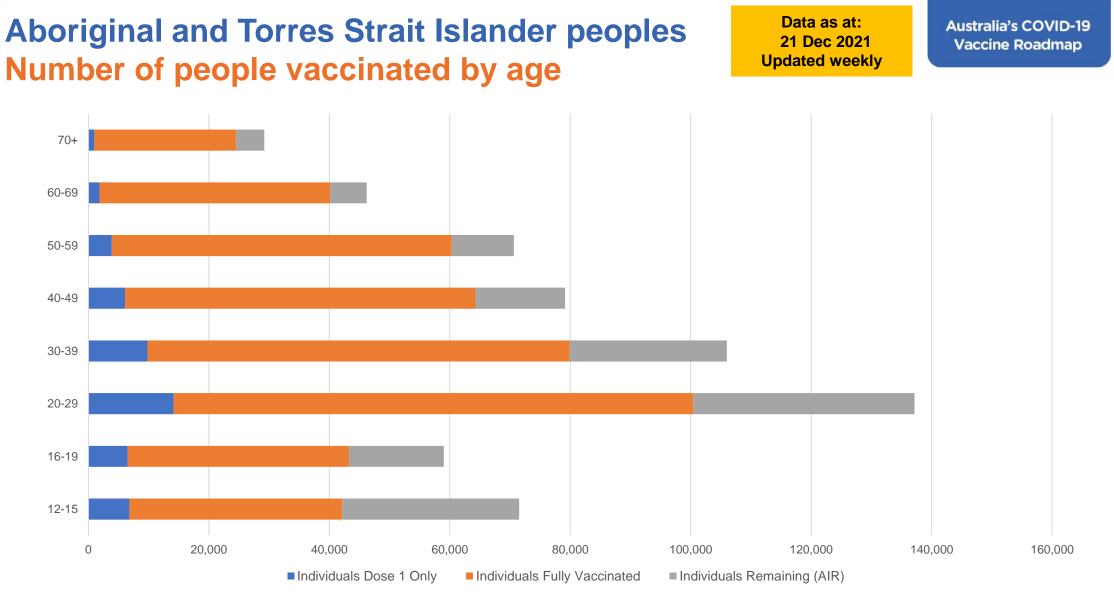

#### Aboriginal and Torres Strait Islander peoples Number of people vaccinated

412,913 people over the age of 16 have had at least one dose 78.3% of people over the age of 16 have had at least one dose

people aged 12-15 years have had at least one dose

| 173 A<br>0#                  | <b>borigina</b><br>50   | l <b>con</b><br>27 |                    | <b>trolled hea</b> | <b>1th services</b><br>3 21 | (ACCHS)<br>19        |
|------------------------------|-------------------------|--------------------|--------------------|--------------------|-----------------------------|----------------------|
| АСТ                          | NSW                     | NT                 | QLD                | SA 1               | TAS VIC                     | WA                   |
| Medicare Addr                | ess State <sup>##</sup> |                    | Individuals Dose 1 | Individuals Dose 1 | % Individuals Dose 2        | Individuals Dose 2 % |
| Australian Capital Territory |                         |                    | 4,942              | 90.6               | % 4,77                      | 9 87.6%              |
| New South Wales              |                         |                    | 137,732            | 86.2               | % 133,47                    | 5 83.5%              |
| Northern Territory           |                         |                    | 38,978             | 83.7               | % 33,66                     | 3 72.3%              |
| Queensland                   |                         |                    | 106,775            | 74.4               | % 91,67                     | 5 63.9%              |
| South Australia              |                         |                    | 18,598             | 73.1               | % 15,96                     | 1 62.7%              |
| Tasmania                     |                         |                    | 14,372             | 84.2               | % 13,24                     | 7 77.6%              |
| Victoria                     |                         |                    | 35,786             | 88.5               | % 34,53                     | 0 85.4%              |
| Western Austr                | alia                    |                    | 41,686             | 65.4               | % 31,37                     | 0 49.2%              |
| Jnknown/Oth                  | er Territories          |                    | 14,044             | 55.4               | % 10,88                     | 2 42.9%              |
| Totals                       |                         |                    | 412,913            | 78.3               | % 369,58                    | 2 70.1%              |

Source: Australian Immunisation Register

\*Identifying as Aboriginal and Torres Strait Islander is optional and the estimated population may be under reported. \*\*Includes all Aboriginal and Torres Strait Islander peoples who have received a vaccination, not limited to those administered in an ACCHS setting #ACCHS in the ACT are currently operating as a Commonwealth Vaccine Clinics so not included to avoid double counting ##The above table includes all identified Aboriginal and Torres Strait Islander people who are aged 16 and above by their state of residence.