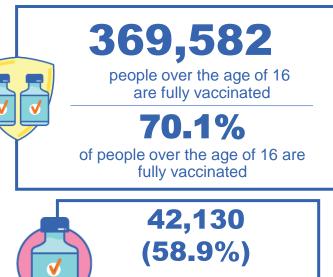

people aged 12-15 years have had at least one dose

| 173 A<br>0#                  | <b>borigina</b><br>50   | l <b>con</b><br>27 |                    | <b>trolled hea</b> | <b>1th services</b><br>3 21 | (ACCHS)<br>19        |
|------------------------------|-------------------------|--------------------|--------------------|--------------------|-----------------------------|----------------------|
| АСТ                          | NSW                     | NT                 | QLD                | SA 1               | TAS VIC                     | WA                   |
| Medicare Addr                | ess State <sup>##</sup> |                    | Individuals Dose 1 | Individuals Dose 1 | % Individuals Dose 2        | Individuals Dose 2 % |
| Australian Capital Territory |                         |                    | 4,942              | 90.6               | % 4,77                      | 9 87.6%              |
| New South Wales              |                         |                    | 137,732            | 86.2               | % 133,47                    | 5 83.5%              |
| Northern Territory           |                         |                    | 38,978             | 83.7               | % 33,66                     | 3 72.3%              |
| Queensland                   |                         |                    | 106,775            | 74.4               | % 91,67                     | 5 63.9%              |
| South Australia              |                         |                    | 18,598             | 73.1               | % 15,96                     | 1 62.7%              |
| Tasmania                     |                         |                    | 14,372             | 84.2               | % 13,24                     | 7 77.6%              |
| Victoria                     |                         |                    | 35,786             | 88.5               | % 34,53                     | 0 85.4%              |
| Western Austr                | alia                    |                    | 41,686             | 65.4               | % 31,37                     | 0 49.2%              |
| Jnknown/Oth                  | er Territories          |                    | 14,044             | 55.4               | % 10,88                     | 2 42.9%              |
| Totals                       |                         |                    | 412,913            | 78.3               | % 369,58                    | 2 70.1%              |