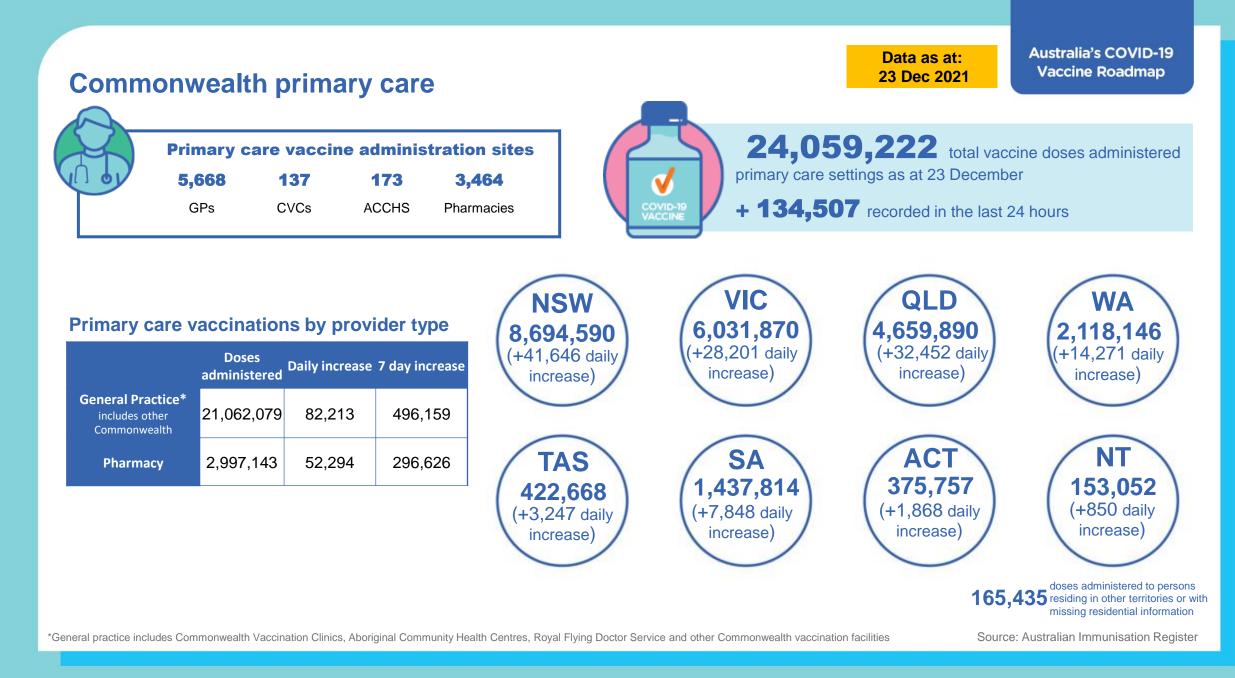

#### **Commonwealth and Jurisdiction vaccine doses administered**

16,845,240 doses administered by state and territory facilities + 58,080recorded in the last 24 hours 25,231,556 doses administered by commonwealth facilities + 134,849recorded in the last 24 hours **24,059,222** total vaccine doses administered in primary care settings **1,172,334** total vaccine doses administered in aged care and disability settings

42,076,796 total vaccine doses administered nationally as at 23 December + 192,929 recorded in the last 24 hours

| NSW               | Jurisdictions                                                                                                                                                                                                                                                                                                                                                                                                                                                                                                                                                                                                                                                                                                                                                                                                                                                                                                                                                                                                                                                                                                                                                                                                                                                                                                                                                                                                                                                                                                                                                                                                                                                                                                                                                                                                                                                                                                                                                                                                                                                                                                                  | Commonwealth        |  |  |
|-------------------|--------------------------------------------------------------------------------------------------------------------------------------------------------------------------------------------------------------------------------------------------------------------------------------------------------------------------------------------------------------------------------------------------------------------------------------------------------------------------------------------------------------------------------------------------------------------------------------------------------------------------------------------------------------------------------------------------------------------------------------------------------------------------------------------------------------------------------------------------------------------------------------------------------------------------------------------------------------------------------------------------------------------------------------------------------------------------------------------------------------------------------------------------------------------------------------------------------------------------------------------------------------------------------------------------------------------------------------------------------------------------------------------------------------------------------------------------------------------------------------------------------------------------------------------------------------------------------------------------------------------------------------------------------------------------------------------------------------------------------------------------------------------------------------------------------------------------------------------------------------------------------------------------------------------------------------------------------------------------------------------------------------------------------------------------------------------------------------------------------------------------------|---------------------|--|--|
| Cumulative        | 4,354,214                                                                                                                                                                                                                                                                                                                                                                                                                                                                                                                                                                                                                                                                                                                                                                                                                                                                                                                                                                                                                                                                                                                                                                                                                                                                                                                                                                                                                                                                                                                                                                                                                                                                                                                                                                                                                                                                                                                                                                                                                                                                                                                      | 9,205,732<br>42,867 |  |  |
| Daily increase    | 12,309                                                                                                                                                                                                                                                                                                                                                                                                                                                                                                                                                                                                                                                                                                                                                                                                                                                                                                                                                                                                                                                                                                                                                                                                                                                                                                                                                                                                                                                                                                                                                                                                                                                                                                                                                                                                                                                                                                                                                                                                                                                                                                                         |                     |  |  |
|                   | In the state of th | Commonwealth        |  |  |
| VIC               | Jurisdictions                                                                                                                                                                                                                                                                                                                                                                                                                                                                                                                                                                                                                                                                                                                                                                                                                                                                                                                                                                                                                                                                                                                                                                                                                                                                                                                                                                                                                                                                                                                                                                                                                                                                                                                                                                                                                                                                                                                                                                                                                                                                                                                  | Commonwealth        |  |  |
| VIC<br>Cumulative | 4,926,071                                                                                                                                                                                                                                                                                                                                                                                                                                                                                                                                                                                                                                                                                                                                                                                                                                                                                                                                                                                                                                                                                                                                                                                                                                                                                                                                                                                                                                                                                                                                                                                                                                                                                                                                                                                                                                                                                                                                                                                                                                                                                                                      | 6,291,118           |  |  |