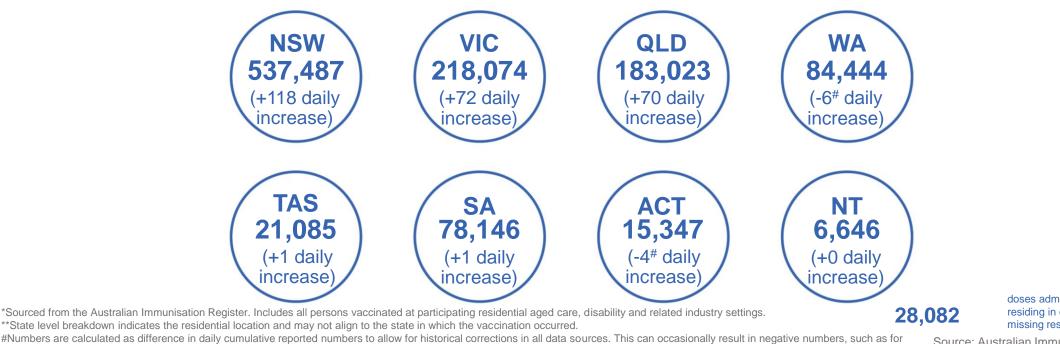

## Commonwealth aged care and disability doses administered

1,172,334 (+ 342 last 24 hours)

Total vaccine doses administered in aged care and disability facilities as at 23 December

Number of doses administered as part of the Commonwealth aged and disability care rollout