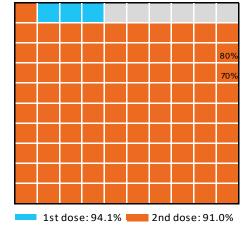

#### Eligible population percentage coverage

\*Each square represents 1% of the national population. Squares are filled as milestones are achieved.

| 1 | L6 and over - dose 2      | 18,771,945               | 342,052                   | 6,139,860             | 159,892                 | 3,532,050                | 1,261,090                | 407,650               | 4,992,055                  | 1,757,203          |
|---|---------------------------|--------------------------|---------------------------|-----------------------|-------------------------|--------------------------|--------------------------|-----------------------|----------------------------|--------------------|
| 1 | 16 and over - population  | 20,619,959*              | 344,037                   | 6,565,651             | 190,571                 | 4,112,707                | 1,440,400                | 440,172               | 5,407,574                  | 2,114,978          |
| 1 | 16 and over % with dose 1 | 94.14%                   | >99%                      | 94.95%                | 89.13%                  | 90.36%                   | 92.04%                   | 97.52%                | 93.78%                     | 90.59%             |
| 1 | 6 and over % with dose 2  | 91.04%                   | >99%                      | 93.51%                | 83.90%                  | 85.88%                   | 87.55%                   | 92.61%                | 92.32%                     | 83.08%             |
| 5 | 50 and over - dose 1      | 8,613,855                | 134,364                   | 2,779,683             | 56,655                  | 1,687,511                | 652,659                  | 215,433               | 2,180,657                  | 851,306            |
| 5 | 50 and over - dose 2      | 8,436,250                | 132,785                   | 2,747,205             | 54,794                  | 1,641,710                | 632,621                  | 209,464               | 2,152,633                  | 814,969            |
| 5 | 60 and over - population  | 8,749,703                | 127,802                   | 2,807,793             | 62,280                  | 1,758,855                | 674,384                  | 220,036               | 2,211,211                  | 885,370            |
| 5 | 50 and over % with dose 1 | 98.45%                   | >99%                      | >99%                  | 90.97%                  | 95.94%                   | 96.78%                   | 97.91%                | 98.62%                     | 96.15%             |
| 5 | 0 and over % with dose 2  | 96.42%                   | >99%                      | 97.84%                | 87.98%                  | 93.34%                   | 93.81%                   | 95.20%                | 97.35%                     | 92.05%             |
| 7 | 70 and over - dose 1      | 2,997,040                | 43,868                    | 984,040               | 11,665                  | 578,996                  | 244,096                  | 79,057                | 753,445                    | 280,438            |
| 7 | 70 and over - dose 2      | 2,931,360                | 43,200                    | 969,104               | 11,275                  | 564,168                  | 236,433                  | 76,728                | 741,036                    | 270,277            |
| 7 | 0 and over - population   | 2,934,706                | 39,946                    | 962,606               | 12,343                  | 577,767                  | 240,514                  | 77,155                | 743,519                    | 280,281            |
| 7 | 0 and over % with dose 1  | >99%                     | >99%                      | >99%                  | 94.51%                  | >99%                     | >99%                     | >99%                  | >99%                       | >99%               |
| 7 | 0 and over % with dose 2  | >99%                     | >99%                      | >99%                  | 91.35%                  | 97.65%                   | 98.30%                   | >99%                  | >99%                       | 96.43%             |
| 1 | l2 to 15 - dose 1         | 984,936                  | 19,796                    | 318,604               | 9,985                   | 188,659                  | 61,501                   | 20,707                | 272,087                    | 86,205             |
| 1 | l2 to 15 - dose 2         | 906,661                  | 19,150                    | 305,695               | 8,577                   | 167,023                  | 54,142                   | 18,464                | 257,791                    | 69,717             |
| 1 | 2 to 15 - population      | 1,243,990                | 19,693                    | 390,330               | 13,060                  | 270,146                  | 82,747                   | 26,308                | 308,611                    | 132,869            |
| 1 | 2 to 15 % with dose 1     | 79.18%                   | >99%                      | 81.62%                | 76.45%                  | 69.84%                   | 74.32%                   | 78.71%                | 88.17%                     | 64.88%             |
| 1 | 2 to 15 % with dose 2     | 72.88%                   | 97.24%                    | 78.32%                | 65.67%                  | 61.83%                   | 65.43%                   | 70.18%                | 83.53%                     | 52.47%             |
|   | *National population      | will not oqual sum of li | stad jurisdictions due to | a small number of per | ople counted in pationa | l population residing in | como 'othor' torritorios | Sum of state doces wi | ill not add to national to | tal as some record |

\*National population will not equal sum of listed jurisdictions due to a small number of people counted in national population residing in some 'other' territories. Sum of state doses will not add to national total as some records are unable to be geocoded to a State or Territory. Doses sourced from Australian Immunisation Register, population from ABS ERP June 2020