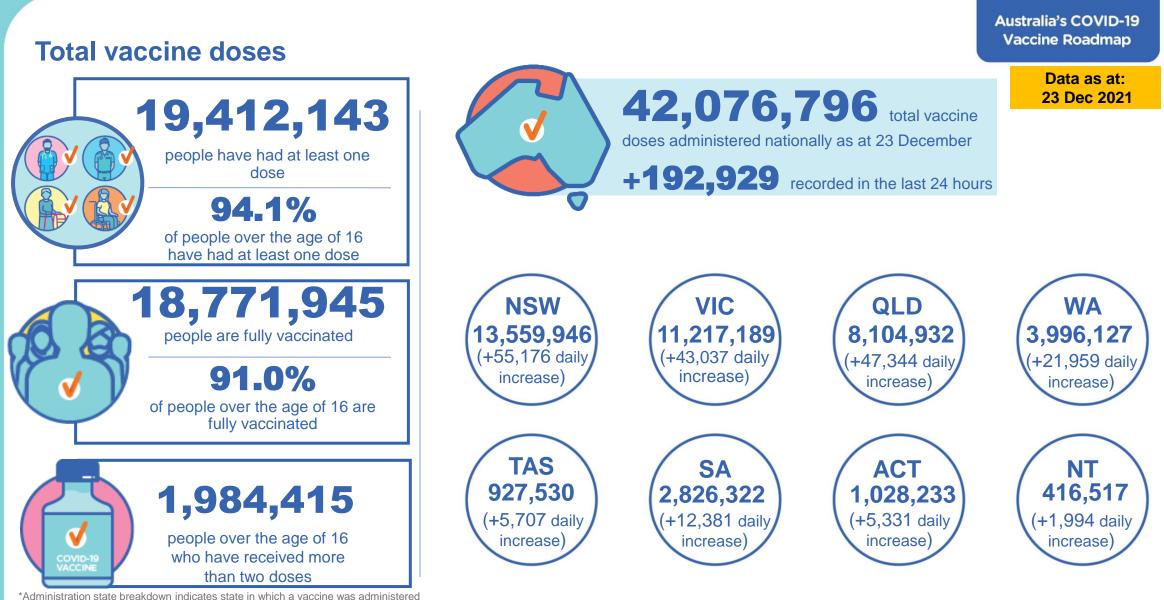

42,076,796 total vaccine doses administered nationally as at 23 December + 192,929 recorded in the last 24 hours

| NSW               | Jurisdictions                                                                                                                                                                                                                                                                                                                                                                                                                                                                                                                                                                                                                                                                                                                                                                                                                                                                                                                                                                                                                                                                                                                                                                                                                                                                                                                                                                                                                                                                                                                                                                                                                                                                                                                                                                                                                                                                                                                                                                                                                                                                                                                  | Commonwealth        |  |  |
|-------------------|--------------------------------------------------------------------------------------------------------------------------------------------------------------------------------------------------------------------------------------------------------------------------------------------------------------------------------------------------------------------------------------------------------------------------------------------------------------------------------------------------------------------------------------------------------------------------------------------------------------------------------------------------------------------------------------------------------------------------------------------------------------------------------------------------------------------------------------------------------------------------------------------------------------------------------------------------------------------------------------------------------------------------------------------------------------------------------------------------------------------------------------------------------------------------------------------------------------------------------------------------------------------------------------------------------------------------------------------------------------------------------------------------------------------------------------------------------------------------------------------------------------------------------------------------------------------------------------------------------------------------------------------------------------------------------------------------------------------------------------------------------------------------------------------------------------------------------------------------------------------------------------------------------------------------------------------------------------------------------------------------------------------------------------------------------------------------------------------------------------------------------|---------------------|--|--|
| Cumulative        | 4,354,214                                                                                                                                                                                                                                                                                                                                                                                                                                                                                                                                                                                                                                                                                                                                                                                                                                                                                                                                                                                                                                                                                                                                                                                                                                                                                                                                                                                                                                                                                                                                                                                                                                                                                                                                                                                                                                                                                                                                                                                                                                                                                                                      | 9,205,732<br>42,867 |  |  |
| Daily increase    | 12,309                                                                                                                                                                                                                                                                                                                                                                                                                                                                                                                                                                                                                                                                                                                                                                                                                                                                                                                                                                                                                                                                                                                                                                                                                                                                                                                                                                                                                                                                                                                                                                                                                                                                                                                                                                                                                                                                                                                                                                                                                                                                                                                         |                     |  |  |
|                   | In the state of th | Commonwealth        |  |  |
| VIC               | Jurisdictions                                                                                                                                                                                                                                                                                                                                                                                                                                                                                                                                                                                                                                                                                                                                                                                                                                                                                                                                                                                                                                                                                                                                                                                                                                                                                                                                                                                                                                                                                                                                                                                                                                                                                                                                                                                                                                                                                                                                                                                                                                                                                                                  | Commonwealth        |  |  |
| VIC<br>Cumulative | 4,926,071                                                                                                                                                                                                                                                                                                                                                                                                                                                                                                                                                                                                                                                                                                                                                                                                                                                                                                                                                                                                                                                                                                                                                                                                                                                                                                                                                                                                                                                                                                                                                                                                                                                                                                                                                                                                                                                                                                                                                                                                                                                                                                                      | 6,291,118           |  |  |

| QLD            | Jurisdictions | Commonwealt |  |  |
|----------------|---------------|-------------|--|--|
| Cumulative     | 3,207,708     | 4,897,224   |  |  |
| Daily increase | 13,808        | 33,536      |  |  |

| WA             | Jurisdictions | Commonwealth |  |  |
|----------------|---------------|--------------|--|--|
| Cumulative     | 1,777,587     | 2,218,540    |  |  |
| Daily increase | 7,394         | 14,565       |  |  |

TAS Jurisdictions Commonwealth 490,230 437,300 Cumulative Daily increase 2,338 3,369 SA Jurisdictions Commonwealth Cumulative 1,318,966 1,507,356 4,374 8.007 Daily increase ACT Jurisdictions Commonwealth 526,504 501,729 Cumulative

| NT             | Jurisdictions | Commonwealth |  |  |
|----------------|---------------|--------------|--|--|
| Cumulative     | 243,960       | 172,557      |  |  |
| Daily increase | 1,114         | 880          |  |  |

3,335

Daily increase

1,996

4

Australia's COVID-19 Vaccine Roadmap

Data as at:

23 Dec 2021