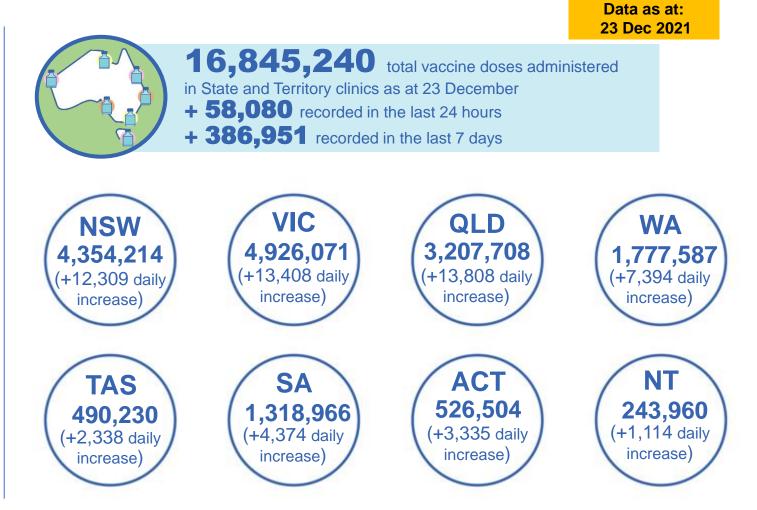

#### **Commonwealth and Jurisdiction vaccine doses administered**

16,845,240 doses administered by state and territory facilities + 58,080recorded in the last 24 hours 25,231,556 doses administered by commonwealth facilities + 134,849recorded in the last 24 hours **24,059,222** total vaccine doses administered in primary care settings **1,172,334** total vaccine doses administered in aged care and disability settings

## **Jurisdiction administered**

Australia's COVID-19 Vaccine Roadmap

Total vaccine doses administered in State and Territory clinics as at 23 December

\*Sourced from the Australian Immunisation Register and self-reported data. Numbers are calculated as difference in daily cumulative reported numbers to allow for historical corrections in all self-reported data sources.

42,076,796 total vaccine doses administered nationally as at 23 December + 192,929 recorded in the last 24 hours

| NSW               | Jurisdictions                                                                                                                                                                                                                                                                                                                                                                                                                                                                                                                                                                                                                                                                                                                                                                                                                                                                                                                                                                                                                                                                                                                                                                                                                                                                                                                                                                                                                                                                                                                                                                                                                                                                                                                                                                                                                                                                                                                                                                                                                                                                                                                  | Commonwealth        |  |  |
|-------------------|--------------------------------------------------------------------------------------------------------------------------------------------------------------------------------------------------------------------------------------------------------------------------------------------------------------------------------------------------------------------------------------------------------------------------------------------------------------------------------------------------------------------------------------------------------------------------------------------------------------------------------------------------------------------------------------------------------------------------------------------------------------------------------------------------------------------------------------------------------------------------------------------------------------------------------------------------------------------------------------------------------------------------------------------------------------------------------------------------------------------------------------------------------------------------------------------------------------------------------------------------------------------------------------------------------------------------------------------------------------------------------------------------------------------------------------------------------------------------------------------------------------------------------------------------------------------------------------------------------------------------------------------------------------------------------------------------------------------------------------------------------------------------------------------------------------------------------------------------------------------------------------------------------------------------------------------------------------------------------------------------------------------------------------------------------------------------------------------------------------------------------|---------------------|--|--|
| Cumulative        | 4,354,214                                                                                                                                                                                                                                                                                                                                                                                                                                                                                                                                                                                                                                                                                                                                                                                                                                                                                                                                                                                                                                                                                                                                                                                                                                                                                                                                                                                                                                                                                                                                                                                                                                                                                                                                                                                                                                                                                                                                                                                                                                                                                                                      | 9,205,732<br>42,867 |  |  |
| Daily increase    | 12,309                                                                                                                                                                                                                                                                                                                                                                                                                                                                                                                                                                                                                                                                                                                                                                                                                                                                                                                                                                                                                                                                                                                                                                                                                                                                                                                                                                                                                                                                                                                                                                                                                                                                                                                                                                                                                                                                                                                                                                                                                                                                                                                         |                     |  |  |
|                   | In the state of th | Commonwealth        |  |  |
| VIC               | Jurisdictions                                                                                                                                                                                                                                                                                                                                                                                                                                                                                                                                                                                                                                                                                                                                                                                                                                                                                                                                                                                                                                                                                                                                                                                                                                                                                                                                                                                                                                                                                                                                                                                                                                                                                                                                                                                                                                                                                                                                                                                                                                                                                                                  | Commonwealth        |  |  |
| VIC<br>Cumulative | 4,926,071                                                                                                                                                                                                                                                                                                                                                                                                                                                                                                                                                                                                                                                                                                                                                                                                                                                                                                                                                                                                                                                                                                                                                                                                                                                                                                                                                                                                                                                                                                                                                                                                                                                                                                                                                                                                                                                                                                                                                                                                                                                                                                                      | 6,291,118           |  |  |

| QLD            | Jurisdictions | Commonwealt |  |  |
|----------------|---------------|-------------|--|--|
| Cumulative     | 3,207,708     | 4,897,224   |  |  |
| Daily increase | 13,808        | 33,536      |  |  |

| WA             | Jurisdictions | Commonwealth |  |  |
|----------------|---------------|--------------|--|--|
| Cumulative     | 1,777,587     | 2,218,540    |  |  |
| Daily increase | 7,394         | 14,565       |  |  |

TAS Jurisdictions Commonwealth 490,230 437,300 Cumulative Daily increase 2,338 3,369 SA Jurisdictions Commonwealth Cumulative 1,318,966 1,507,356 4,374 8.007 Daily increase ACT Jurisdictions Commonwealth 526,504 501,729 Cumulative

| NT             | Jurisdictions | Commonwealth |  |  |
|----------------|---------------|--------------|--|--|
| Cumulative     | 243,960       | 172,557      |  |  |
| Daily increase | 1,114         | 880          |  |  |

3,335

Daily increase

1,996

4

Australia's COVID-19 Vaccine Roadmap

Data as at:

23 Dec 2021