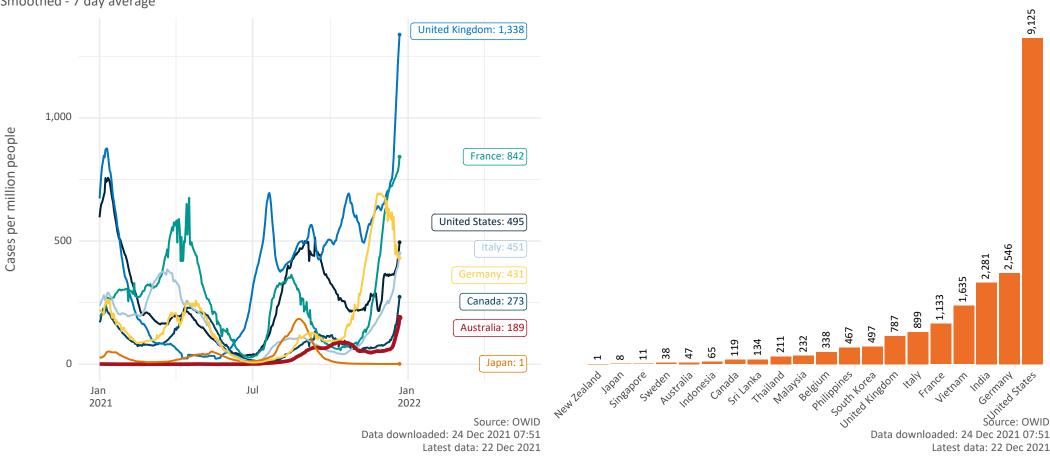

### International data – COVID-19

New daily cases per million in 2021, Australia and G7 countries Smoothed - 7 day average COVID-19 deaths in past 7 days - Australia and select countries

Data as at:

23 Dec 2021

Source: Australian Immunisation Register

Due to data revisions, Singapore has been removed from the chart Source: Department of Health (Australia), Our World in Data (international) Latest data: 23 December