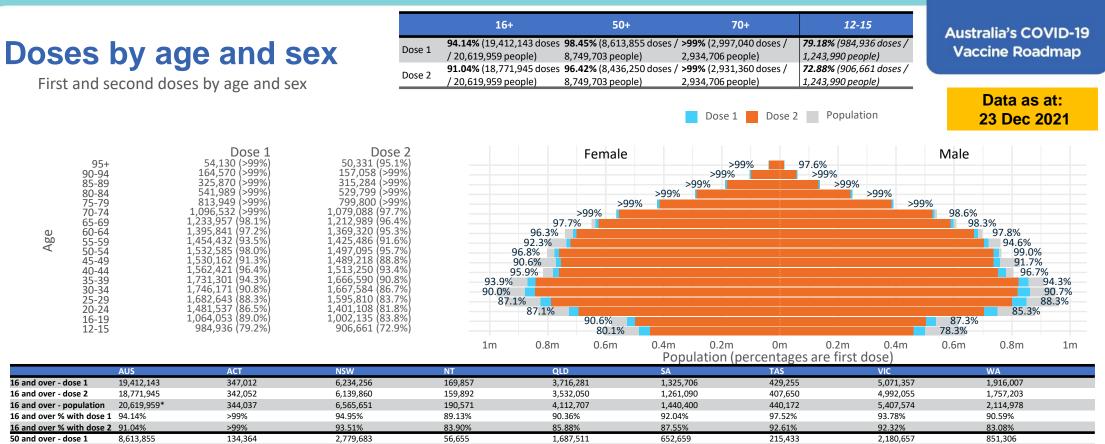

#### Eligible population percentage coverage

\*Each square represents 1% of the national population. Squares are filled as milestones are achieved.

| 1 | L6 and over - dose 2      | 18,771,945               | 342,052                   | 6,139,860             | 159,892                 | 3,532,050                | 1,261,090                | 407,650               | 4,992,055                  | 1,757,203          |
|---|---------------------------|--------------------------|---------------------------|-----------------------|-------------------------|--------------------------|--------------------------|-----------------------|----------------------------|--------------------|
| 1 | 16 and over - population  | 20,619,959*              | 344,037                   | 6,565,651             | 190,571                 | 4,112,707                | 1,440,400                | 440,172               | 5,407,574                  | 2,114,978          |
| 1 | 16 and over % with dose 1 | 94.14%                   | >99%                      | 94.95%                | 89.13%                  | 90.36%                   | 92.04%                   | 97.52%                | 93.78%                     | 90.59%             |
| 1 | 6 and over % with dose 2  | 91.04%                   | >99%                      | 93.51%                | 83.90%                  | 85.88%                   | 87.55%                   | 92.61%                | 92.32%                     | 83.08%             |
| 5 | 50 and over - dose 1      | 8,613,855                | 134,364                   | 2,779,683             | 56,655                  | 1,687,511                | 652,659                  | 215,433               | 2,180,657                  | 851,306            |
| 5 | 50 and over - dose 2      | 8,436,250                | 132,785                   | 2,747,205             | 54,794                  | 1,641,710                | 632,621                  | 209,464               | 2,152,633                  | 814,969            |
| 5 | 60 and over - population  | 8,749,703                | 127,802                   | 2,807,793             | 62,280                  | 1,758,855                | 674,384                  | 220,036               | 2,211,211                  | 885,370            |
| 5 | 50 and over % with dose 1 | 98.45%                   | >99%                      | >99%                  | 90.97%                  | 95.94%                   | 96.78%                   | 97.91%                | 98.62%                     | 96.15%             |
| 5 | 0 and over % with dose 2  | 96.42%                   | >99%                      | 97.84%                | 87.98%                  | 93.34%                   | 93.81%                   | 95.20%                | 97.35%                     | 92.05%             |
| 7 | 70 and over - dose 1      | 2,997,040                | 43,868                    | 984,040               | 11,665                  | 578,996                  | 244,096                  | 79,057                | 753,445                    | 280,438            |
| 7 | 70 and over - dose 2      | 2,931,360                | 43,200                    | 969,104               | 11,275                  | 564,168                  | 236,433                  | 76,728                | 741,036                    | 270,277            |
| 7 | 0 and over - population   | 2,934,706                | 39,946                    | 962,606               | 12,343                  | 577,767                  | 240,514                  | 77,155                | 743,519                    | 280,281            |
| 7 | 0 and over % with dose 1  | >99%                     | >99%                      | >99%                  | 94.51%                  | >99%                     | >99%                     | >99%                  | >99%                       | >99%               |
| 7 | 0 and over % with dose 2  | >99%                     | >99%                      | >99%                  | 91.35%                  | 97.65%                   | 98.30%                   | >99%                  | >99%                       | 96.43%             |
| 1 | l2 to 15 - dose 1         | 984,936                  | 19,796                    | 318,604               | 9,985                   | 188,659                  | 61,501                   | 20,707                | 272,087                    | 86,205             |
| 1 | l2 to 15 - dose 2         | 906,661                  | 19,150                    | 305,695               | 8,577                   | 167,023                  | 54,142                   | 18,464                | 257,791                    | 69,717             |
| 1 | 2 to 15 - population      | 1,243,990                | 19,693                    | 390,330               | 13,060                  | 270,146                  | 82,747                   | 26,308                | 308,611                    | 132,869            |
| 1 | 2 to 15 % with dose 1     | 79.18%                   | >99%                      | 81.62%                | 76.45%                  | 69.84%                   | 74.32%                   | 78.71%                | 88.17%                     | 64.88%             |
| 1 | 2 to 15 % with dose 2     | 72.88%                   | 97.24%                    | 78.32%                | 65.67%                  | 61.83%                   | 65.43%                   | 70.18%                | 83.53%                     | 52.47%             |
|   | *National population      | will not oqual sum of li | stad jurisdictions due to | a small number of per | ople counted in pationa | l population residing in | como 'othor' torritorios | Sum of state doces wi | ill not add to national to | tal as some record |

\*National population will not equal sum of listed jurisdictions due to a small number of people counted in national population residing in some 'other' territories. Sum of state doses will not add to national total as some records are unable to be geocoded to a State or Territory. Doses sourced from Australian Immunisation Register, population from ABS ERP June 2020