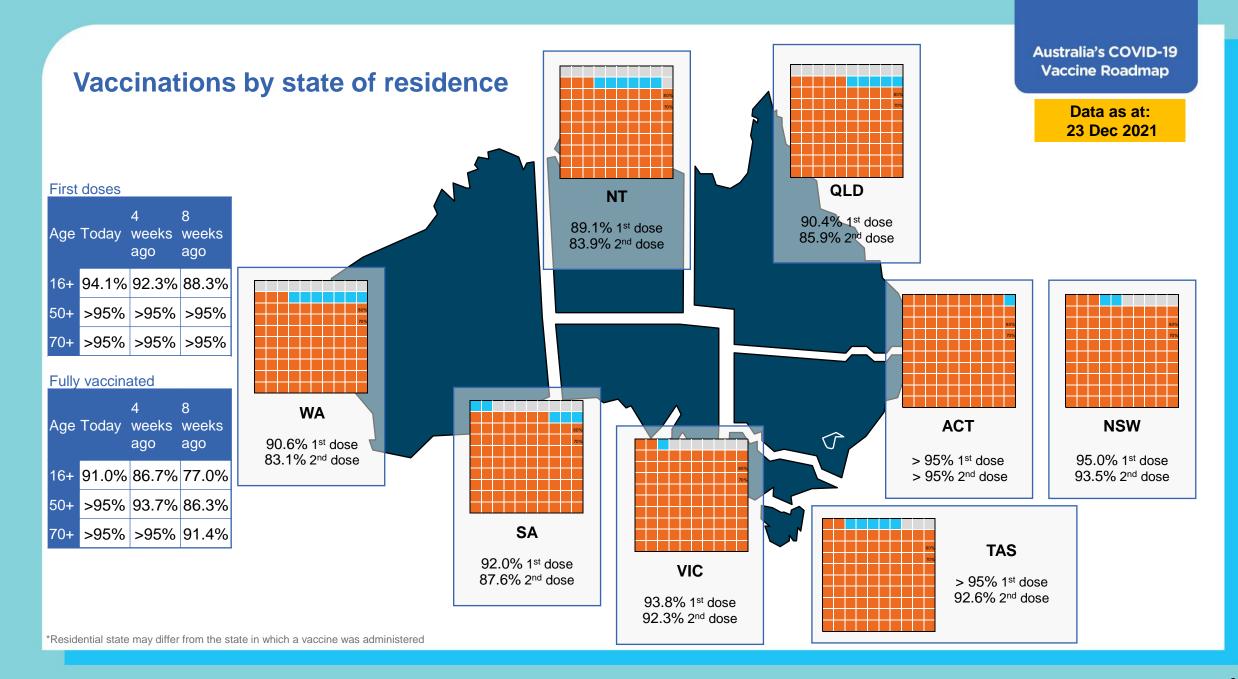

#### Eligible population percentage coverage

\*Each square represents 1% of the national population. Squares are filled as milestones are achieved.

| 1 | L6 and over - dose 2      | 18,771,945               | 342,052                   | 6,139,860             | 159,892                 | 3,532,050                | 1,261,090                | 407,650               | 4,992,055                  | 1,757,203          |
|---|---------------------------|--------------------------|---------------------------|-----------------------|-------------------------|--------------------------|--------------------------|-----------------------|----------------------------|--------------------|
| 1 | 16 and over - population  | 20,619,959*              | 344,037                   | 6,565,651             | 190,571                 | 4,112,707                | 1,440,400                | 440,172               | 5,407,574                  | 2,114,978          |
| 1 | 16 and over % with dose 1 | 94.14%                   | >99%                      | 94.95%                | 89.13%                  | 90.36%                   | 92.04%                   | 97.52%                | 93.78%                     | 90.59%             |
| 1 | 6 and over % with dose 2  | 91.04%                   | >99%                      | 93.51%                | 83.90%                  | 85.88%                   | 87.55%                   | 92.61%                | 92.32%                     | 83.08%             |
| 5 | 50 and over - dose 1      | 8,613,855                | 134,364                   | 2,779,683             | 56,655                  | 1,687,511                | 652,659                  | 215,433               | 2,180,657                  | 851,306            |
| 5 | 50 and over - dose 2      | 8,436,250                | 132,785                   | 2,747,205             | 54,794                  | 1,641,710                | 632,621                  | 209,464               | 2,152,633                  | 814,969            |
| 5 | 60 and over - population  | 8,749,703                | 127,802                   | 2,807,793             | 62,280                  | 1,758,855                | 674,384                  | 220,036               | 2,211,211                  | 885,370            |
| 5 | 50 and over % with dose 1 | 98.45%                   | >99%                      | >99%                  | 90.97%                  | 95.94%                   | 96.78%                   | 97.91%                | 98.62%                     | 96.15%             |
| 5 | 0 and over % with dose 2  | 96.42%                   | >99%                      | 97.84%                | 87.98%                  | 93.34%                   | 93.81%                   | 95.20%                | 97.35%                     | 92.05%             |
| 7 | 70 and over - dose 1      | 2,997,040                | 43,868                    | 984,040               | 11,665                  | 578,996                  | 244,096                  | 79,057                | 753,445                    | 280,438            |
| 7 | 70 and over - dose 2      | 2,931,360                | 43,200                    | 969,104               | 11,275                  | 564,168                  | 236,433                  | 76,728                | 741,036                    | 270,277            |
| 7 | 0 and over - population   | 2,934,706                | 39,946                    | 962,606               | 12,343                  | 577,767                  | 240,514                  | 77,155                | 743,519                    | 280,281            |
| 7 | 0 and over % with dose 1  | >99%                     | >99%                      | >99%                  | 94.51%                  | >99%                     | >99%                     | >99%                  | >99%                       | >99%               |
| 7 | 0 and over % with dose 2  | >99%                     | >99%                      | >99%                  | 91.35%                  | 97.65%                   | 98.30%                   | >99%                  | >99%                       | 96.43%             |
| 1 | l2 to 15 - dose 1         | 984,936                  | 19,796                    | 318,604               | 9,985                   | 188,659                  | 61,501                   | 20,707                | 272,087                    | 86,205             |
| 1 | l2 to 15 - dose 2         | 906,661                  | 19,150                    | 305,695               | 8,577                   | 167,023                  | 54,142                   | 18,464                | 257,791                    | 69,717             |
| 1 | 2 to 15 - population      | 1,243,990                | 19,693                    | 390,330               | 13,060                  | 270,146                  | 82,747                   | 26,308                | 308,611                    | 132,869            |
| 1 | 2 to 15 % with dose 1     | 79.18%                   | >99%                      | 81.62%                | 76.45%                  | 69.84%                   | 74.32%                   | 78.71%                | 88.17%                     | 64.88%             |
| 1 | 2 to 15 % with dose 2     | 72.88%                   | 97.24%                    | 78.32%                | 65.67%                  | 61.83%                   | 65.43%                   | 70.18%                | 83.53%                     | 52.47%             |
|   | *National population      | will not oqual sum of li | stad jurisdictions due to | a small number of per | ople counted in pationa | l population residing in | como 'othor' torritorios | Sum of state doces wi | ill not add to national to | tal as some record |

\*National population will not equal sum of listed jurisdictions due to a small number of people counted in national population residing in some 'other' territories. Sum of state doses will not add to national total as some records are unable to be geocoded to a State or Territory. Doses sourced from Australian Immunisation Register, population from ABS ERP June 2020