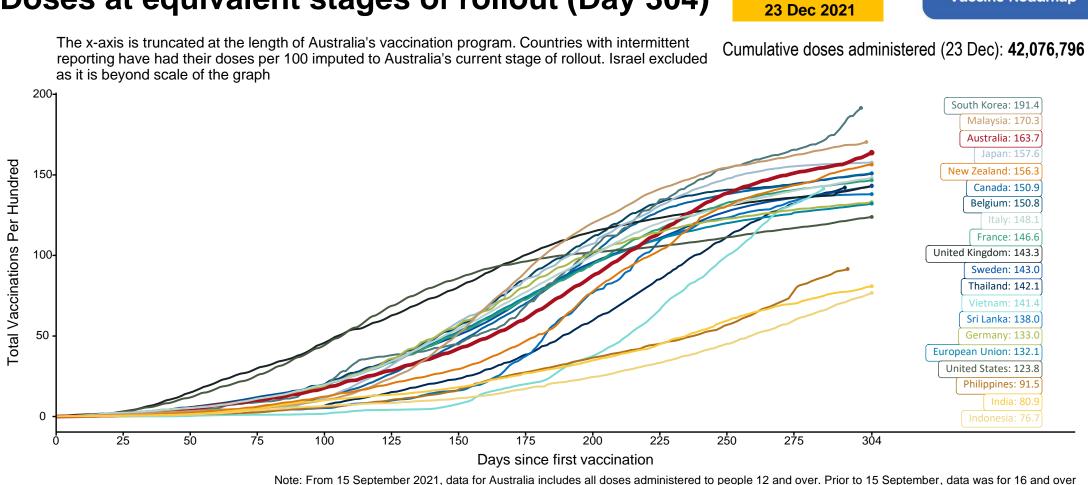

#### **Doses at equivalent stages of rollout (Day 304)**

Australia's COVID-19 Vaccine Roadmap

42,076,796 total vaccine doses administered nationally as at 23 December + 192,929 recorded in the last 24 hours

| NSW               | Jurisdictions                                                                                                                                                                                                                                                                                                                                                                                                                                                                                                                                                                                                                                                                                                                                                                                                                                                                                                                                                                                                                                                                                                                                                                                                                                                                                                                                                                                                                                                                                                                                                                                                                                                                                                                                                                                                                                                                                                                                                                                                                                                                                                                  | Commonwealth        |  |  |
|-------------------|--------------------------------------------------------------------------------------------------------------------------------------------------------------------------------------------------------------------------------------------------------------------------------------------------------------------------------------------------------------------------------------------------------------------------------------------------------------------------------------------------------------------------------------------------------------------------------------------------------------------------------------------------------------------------------------------------------------------------------------------------------------------------------------------------------------------------------------------------------------------------------------------------------------------------------------------------------------------------------------------------------------------------------------------------------------------------------------------------------------------------------------------------------------------------------------------------------------------------------------------------------------------------------------------------------------------------------------------------------------------------------------------------------------------------------------------------------------------------------------------------------------------------------------------------------------------------------------------------------------------------------------------------------------------------------------------------------------------------------------------------------------------------------------------------------------------------------------------------------------------------------------------------------------------------------------------------------------------------------------------------------------------------------------------------------------------------------------------------------------------------------|---------------------|--|--|
| Cumulative        | 4,354,214                                                                                                                                                                                                                                                                                                                                                                                                                                                                                                                                                                                                                                                                                                                                                                                                                                                                                                                                                                                                                                                                                                                                                                                                                                                                                                                                                                                                                                                                                                                                                                                                                                                                                                                                                                                                                                                                                                                                                                                                                                                                                                                      | 9,205,732<br>42,867 |  |  |
| Daily increase    | 12,309                                                                                                                                                                                                                                                                                                                                                                                                                                                                                                                                                                                                                                                                                                                                                                                                                                                                                                                                                                                                                                                                                                                                                                                                                                                                                                                                                                                                                                                                                                                                                                                                                                                                                                                                                                                                                                                                                                                                                                                                                                                                                                                         |                     |  |  |
|                   | In the state of th | Commonwealth        |  |  |
| VIC               | Jurisdictions                                                                                                                                                                                                                                                                                                                                                                                                                                                                                                                                                                                                                                                                                                                                                                                                                                                                                                                                                                                                                                                                                                                                                                                                                                                                                                                                                                                                                                                                                                                                                                                                                                                                                                                                                                                                                                                                                                                                                                                                                                                                                                                  | Commonwealth        |  |  |
| VIC<br>Cumulative | 4,926,071                                                                                                                                                                                                                                                                                                                                                                                                                                                                                                                                                                                                                                                                                                                                                                                                                                                                                                                                                                                                                                                                                                                                                                                                                                                                                                                                                                                                                                                                                                                                                                                                                                                                                                                                                                                                                                                                                                                                                                                                                                                                                                                      | 6,291,118           |  |  |