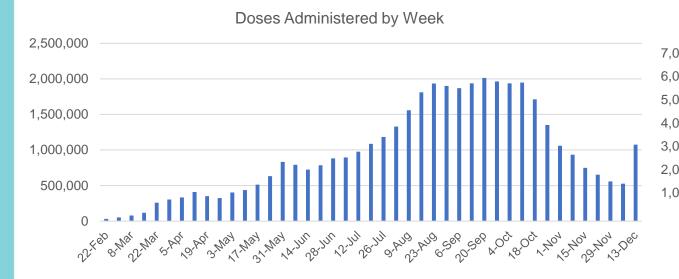

| Jurisdictions | Commonwealth |  |  |
|----------------|---------------|--------------|--|--|
| Cumulative     | 1,777,587     | 2,218,540    |  |  |
| Daily increase | 7,394         | 14,565       |  |  |

TAS Jurisdictions Commonwealth 490,230 437,300 Cumulative Daily increase 2,338 3,369 SA Jurisdictions Commonwealth Cumulative 1,318,966 1,507,356 4,374 8.007 Daily increase ACT Jurisdictions Commonwealth 526,504 501,729 Cumulative

| NT             | Jurisdictions | Commonwealth |  |  |
|----------------|---------------|--------------|--|--|
| Cumulative     | 243,960       | 172,557      |  |  |
| Daily increase | 1,114         | 880          |  |  |

3,335

Daily increase

1,996

4

Australia's COVID-19 Vaccine Roadmap

Data as at:

23 Dec 2021

#### **Vaccine milestone charts**



Doses Reported



Data as at: 23 Dec 2021

#### Australia's COVID-19 Vaccine Roadmap



#### Eligible population percentage coverage



\*Each square represents 1% of the national population. Squares are filled as milestones are achieved.



| 1 | L6 and over - dose 2      | 18,771,945               | 342,052                   | 6,139,860             | 159,892                 | 3,532,050                | 1,261,090                | 407,650               | 4,992,055                  | 1,757,203          |
|---|---------------------------|--------------------------|---------------------------|-----------------------|-------------------------|--------------------------|--------------------------|-----------------------|----------------------------|--------------------|
| 1 | 16 and over - po