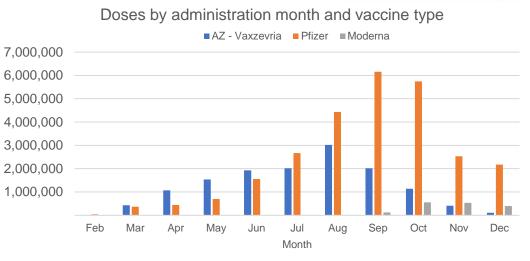

--|--|--|
| Cumulative     | 1,777,587     | 2,218,540    |  |  |
| Daily increase | 7,394         | 14,565       |  |  |

TAS Jurisdictions Commonwealth 490,230 437,300 Cumulative Daily increase 2,338 3,369 SA Jurisdictions Commonwealth Cumulative 1,318,966 1,507,356 4,374 8.007 Daily increase ACT Jurisdictions Commonwealth 526,504 501,729 Cumulative

| NT             | Jurisdictions | Commonwealth |  |  |
|----------------|---------------|--------------|--|--|
| Cumulative     | 243,960       | 172,557      |  |  |
| Daily increase | 1,114         | 880          |  |  |

3,335

Daily increase

1,996

4

Australia's COVID-19 Vaccine Roadmap

Data as at:

23 Dec 2021

#### **Vaccine milestone charts**



Doses Reported



Data as at: 23 Dec 2021

#### Australia's COVID-19 Vaccine Roadmap



#### Eligible population percentage coverage



\*Each square represents 1% of the national population. Squares are filled as milestones are achieved.



| 1 | L6 and over - dose 2      | 18,771,945               | 342,052                   | 6,139,860             | 159,892                 | 3,532,050                | 1,261,090                | 407,650               | 4,992,055                  | 1,757,203          |
|---|---------------------------|--------------------------|---------------------------|-----------------------|-------------------------|--------------------------|--------------------------|-----------------------|----------------------------|--------------------|
| 1 | 16 and over - population  | 20,619,959*              | 344,037                   | 6,565,651