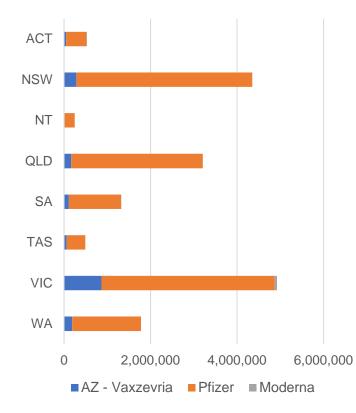

## **Jurisdiction administered**

Australia's COVID-19 Vaccine Roadmap

Total vaccine doses administered in State and Territory clinics as at 23 December

\*Sourced from the Australian Immunisation Register and self-reported data. Numbers are calculated as difference in daily cumulative reported numbers to allow for historical corrections in all self-reported data sources.