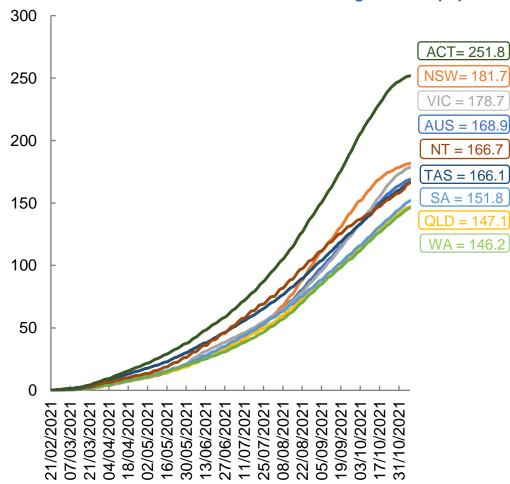

## Doses at equivalent stages of rollout (Day 259)

The x-axis is truncated at the length of Australia's vaccination program. Countries with intermittent reporting have had their doses per 100 imputed to Australia's current stage of rollout. Israel excluded as it is beyond scale of the graph

Australia's COVID-19 Vaccine Roadmap

Cumulative doses administered (08 Nov): 36,928,375

Data as at:

08 Nov 2021

Note: From 15 September 2021, data for Australia includes all doses administered to people 12 and over. Prior to 15 September, data was for 16 and over Source: Department of Health (Australia), Our World in Data (international) Latest data: 08 November