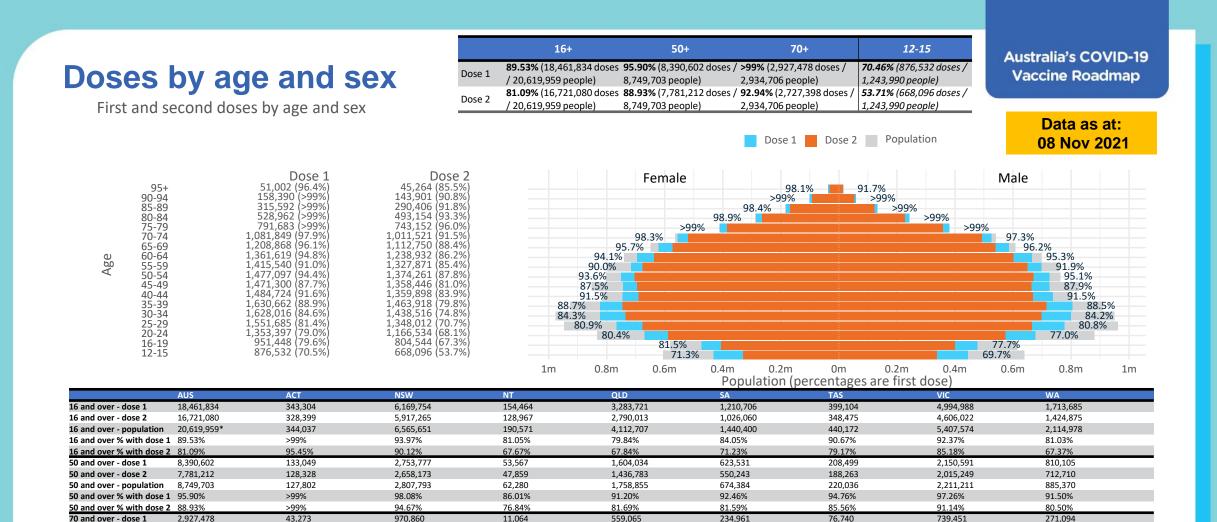

Australia's COVID-19 Vaccine Roadmap

Australian Government

**Operation COVID Shield** 

## **Vaccine milestone charts**

\*Sourced from the Australian Immunisation Register.

Data as at: 08 Nov 2021

#### Australia's COVID-19 Vaccine Roadmap

Doses by administration month and vaccine type

Eligible population percentage coverage

\*Each square represents 1% of the national population. Squares are filled as milestones are achieved.

510,938

577.767

96.76%

88.43%

148.747

93.550

270,146

55.06%

34.63%

209,483

240.514

97.69%

87.10%

45.382

25.591

82,747

54.84%

30.93%

69,522

77.155

>99%

90.11%

16.932

9.887

26.308

64.36%

37.58%

692,001

743.519

>99%

93.07%

255.818

202.124

308,611

82.89%

65.49%

242,074

280.281

96.72%

86.37%

63.351

35.718

132,869

47.68%

26.88%

70 and over - dose 2

12 to 15 - dose 1

12 to 15 - dose 2

12 to 15 - population 12 to 15 % with dose 1

12 to 15 % with dose 2

70 and over - population

70 and over % with dose 1 >99%

70 and over % with dose 2 92.94%

2,727,398

2.934.706

876.532

668.096

1,243,990

70.46%

53.71%

41,601

39.946

>99%

>99%

19.491

17,795

19,693

98.97%

90.36%

934,070

962.606

97.04%

313.016

274.834

390,330

80.19%

70.41%

>99%

10,036

12.343

89.64%

81.31%

7.811

4.924

13,060

59.81%

37.70%