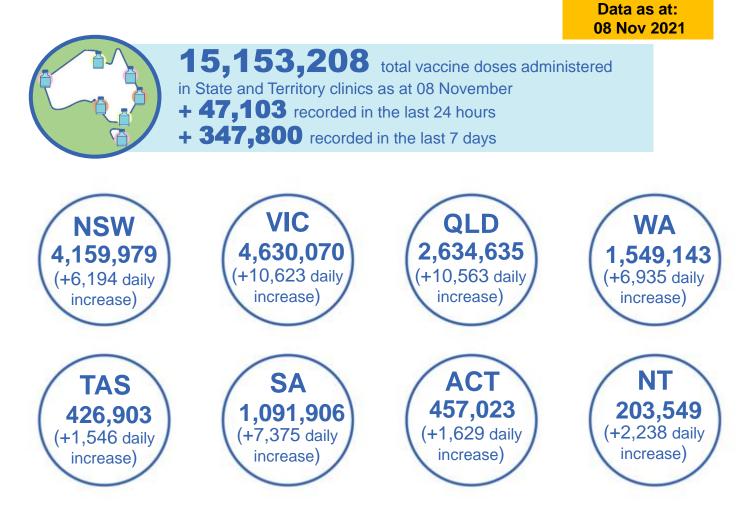

### **Commonwealth and Jurisdiction vaccine doses administered**

15,153,208 doses administered by state and territory facilities + 47,103 recorded in the last 24 hours 21,775,167 doses administered by commonwealth facilities +107,435recorded in the last 24 hours **20,710,353** total vaccine doses administered in primary care settings **1,064,814** total vaccine doses administered in aged care and disability settings

36,928,375 total vaccine doses administered nationally as at 08 November + 154,538 recorded in the last 24 hours

| NSW            | Jurisdictions | Commonwealth |
|----------------|---------------|--------------|
| Cumulative     | 4,159,979     | 8,476,472    |
| Daily increase | 6,194         | 23,914       |
| VIC            | Jurisdictions | Commonwealth |
| Cumulative     | 4 620 070     |              |

| Daily increase | 10,623    | 31,358    |
|----------------|-----------|-----------|
| Cumulative     | 4,630,070 | 5,583,682 |

| isdictions | Commonwealth |
|------------|--------------|
| 2,634,635  | 3,814,402    |
| 10,563     | 24,067       |
|            | 2,634,635    |

| WA             | WA Jurisdictions Commo |           |
|----------------|------------------------|-----------|
| Cumulative     | 1,549,143              | 1,737,208 |
| Daily increase | 6,935                  | 15,004    |

TAS Jurisdictions Commonwealth 426,903 348,067 Cumulative Daily increase 1,546 2,576 SA Jurisdictions Commonwealth 1,091,906 1,220,770 Cumulative 7,375 Daily increase 7.355 ACT Jurisdictions Commonwealth 457,023 458,693 Cumulative

| NT             | Jurisdictions | Commonwealth |  |
|----------------|---------------|--------------|--|
| Cumulative     | 203,549       | 135,873      |  |
| Daily increase | 2,238         | 1,880        |  |

1,629

Daily increase

Australia's COVID-19 Vaccine Roadmap

Data as at:

08 Nov 2021

Source: Australian Immunisation Register

1,281