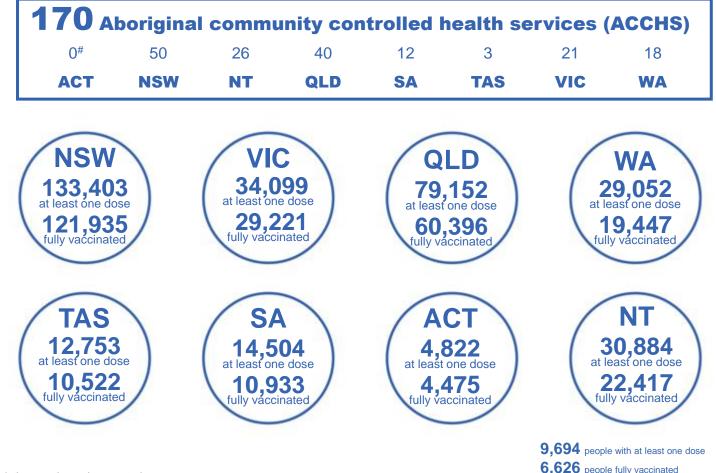

## Aboriginal and Torres Strait Islander peoples Number of people vaccinated

Data as at: 07 Nov 2021 Updated weekly

Australia's COVID-19 Vaccine Roadmap

\*Identifying as Aboriginal and Torres Strait Islander is optional and the estimated population may be under reported.

\*\*Includes all Aboriginal and Torres Strait Islander peoples who have received a vaccination, not limited to those administered in an ACCHS setting \*\*\*Updated weekly.

#ACCHS in the ACT are currently operating as a Commonwealth Vaccine Clinics so not included to avoid double counting

residing in other territories or with missing residential information Source: Australian Immunisation Register