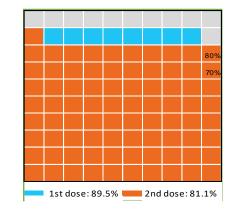

#### Australia's COVID-19 Vaccine Roadmap

Doses by administration month and vaccine type

Eligible population percentage coverage

\*Each square represents 1% of the national population. Squares are filled as milestones are achieved.