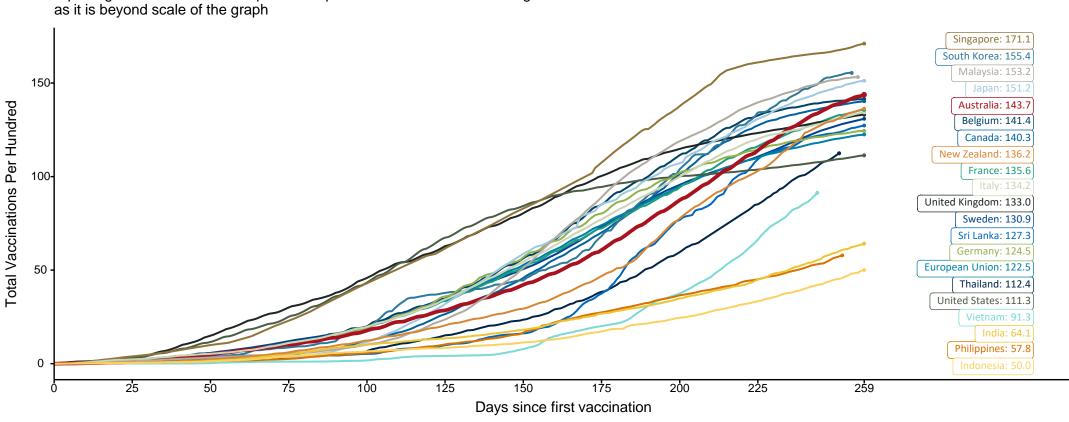

## Doses at equivalent stages of rollout (Day 259)

The x-axis is truncated at the length of Australia's vaccination program. Countries with intermittent reporting have had their doses per 100 imputed to Australia's current stage of rollout. Israel excluded as it is beyond scale of the graph

Australia's COVID-19 Vaccine Roadmap

Cumulative doses administered (08 Nov): 36,928,375

Data as at:

08 Nov 2021

Note: From 15 September 2021, data for Australia includes all doses administered to people 12 and over. Prior to 15 September, data was for 16 and over Source: Department of Health (Australia), Our World in Data (international) Latest data: 08 November