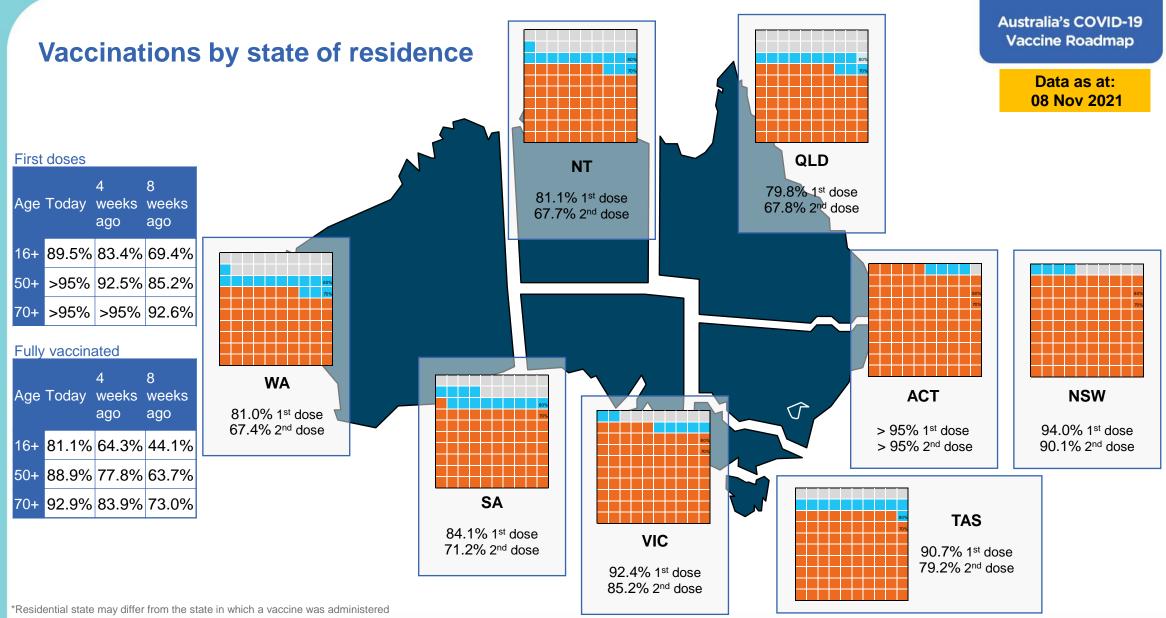

## **Vaccine milestone charts**

\*Sourced from the Australian Immunisation Register.

Data as at: 08 Nov 2021

#### Australia's COVID-19 Vaccine Roadmap

Doses by administration month and vaccine type

Eligible population percentage coverage

\*Each square represents 1% of the national population. Squares are filled as milestones are achieved.