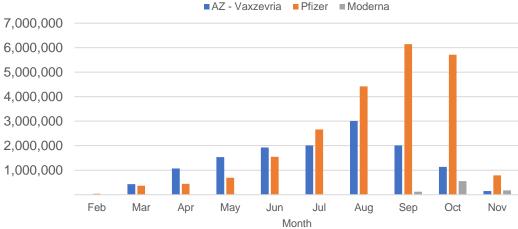

## **Vaccine milestone charts**

\*Sourced from the Australian Immunisation Register.

Data as at: 08 Nov 2021

#### Australia's COVID-19 Vaccine Roadmap

Doses by administration month and vaccine type

Eligible population percentage coverage

\*Each square represents 1% of the national population. Squares are filled as milestones are achieved.