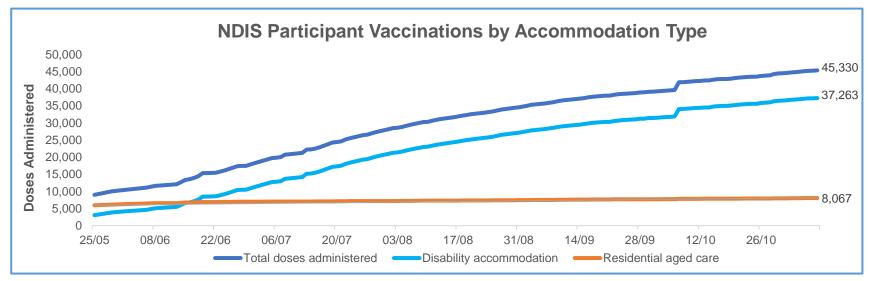

## Vaccination rate of people with disability and the disability workforce

## Phase 1a – People with disability living in shared accommodation

|                                                     | Total people with at least one dose | People fully vaccinated | Total number of<br>individuals in cohort | Total doses<br>administered | % People with at least one dose | % People fully<br>vaccinated |
|-----------------------------------------------------|-------------------------------------|-------------------------|------------------------------------------|-----------------------------|---------------------------------|------------------------------|
| NDIS participants living in shared accommodation ** | 4,151                               | 3,916                   | 8,067                                    | 4,803                       | 86.4%                           | 81.5%                        |
| NDIS screened workers ***                           | 23,348                              | 21,982                  | 45,330                                   | 27,603                      | 84.6%                           | 79.6%                        |