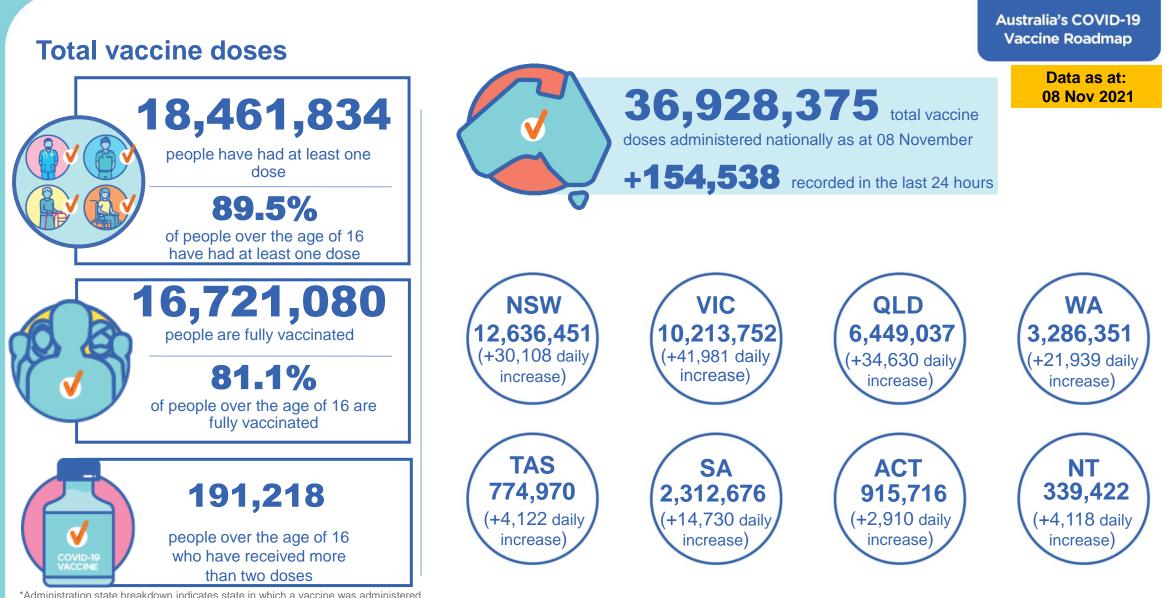

## **Vaccinations by location**

Cumulative total doses administered vs eligible state populations\*

#### First and Second Doses by state of residence

#### 0% 10% 20% 30% 40% 50% 60% 70% 80% 90%100%

At least one dose

\*Not an indication of percentage vaccinated, numbers will exceed 100 due to multiple doses required per person of the population.

All doses are included, including those for the 12-15 cohort, and are based on vaccination provider location.

Data as at: 08 Nov 2021