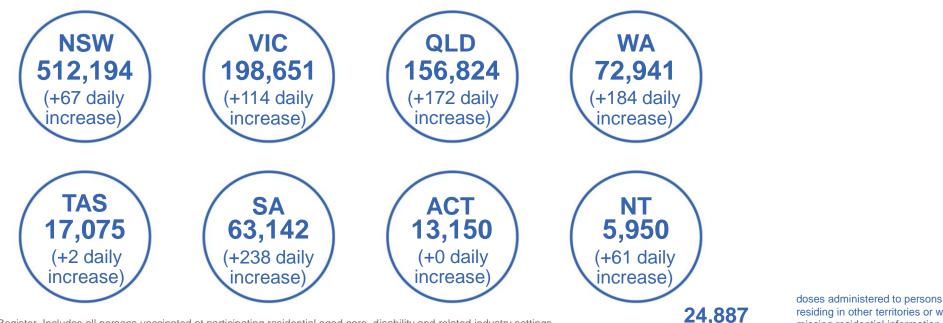

### **Commonwealth and Jurisdiction vaccine doses administered**

15,153,208 doses administered by state and territory facilities + 47,103 recorded in the last 24 hours 21,775,167 doses administered by commonwealth facilities +107,435recorded in the last 24 hours **20,710,353** total vaccine doses administered in primary care settings **1,064,814** total vaccine doses administered in aged care and disability settings

36,928,375 total vaccine doses administered nationally as at 08 November + 154,538 recorded in the last 24 hours

| NSW            | Jurisdictions | Commonwealth |
|----------------|---------------|--------------|
| Cumulative     | 4,159,979     | 8,476,472    |
| Daily increase | 6,194         | 23,914       |
| VIC            | Jurisdictions | Commonwealth |
| Cumulative     | 4 620 070     |              |

| Daily increase | 10,623    | 31,358    |
|----------------|-----------|-----------|
| Cumulative     | 4,630,070 | 5,583,682 |

| isdictions | Commonwealth |
|------------|--------------|
| 2,634,635  | 3,814,402    |
| 10,563     | 24,067       |
|            | 2,634,635    |

| WA             | WA Jurisdictions Commo |           |
|----------------|------------------------|-----------|
| Cumulative     | 1,549,143              | 1,737,208 |
| Daily increase | 6,935                  | 15,004    |

TAS Jurisdictions Commonwealth 426,903 348,067 Cumulative Daily increase 1,546 2,576 SA Jurisdictions Commonwealth 1,091,906 1,220,770 Cumulative 7,375 Daily increase 7.355 ACT Jurisdictions Commonwealth 457,023 458,693 Cumulative

| NT             | Jurisdictions | Commonwealth |  |
|----------------|---------------|--------------|--|
| Cumulative     | 203,549       | 135,873      |  |
| Daily increase | 2,238         | 1,880        |  |

1,629

Daily increase

Australia's COVID-19 Vaccine Roadmap

Data as at:

08 Nov 2021

Source: Australian Immunisation Register

1,281