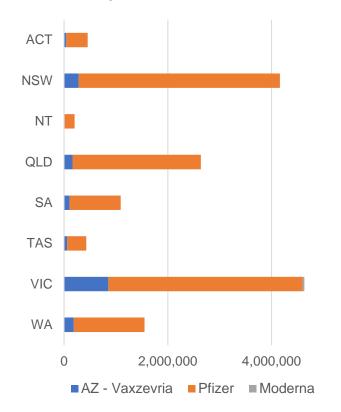

## Commonwealth aged care and disability doses administered

1,064,814 (+ 955 last 24 hours)

Total vaccine doses administered in aged care and disability facilities as at 08 November

Number of doses administered as part of the Commonwealth aged and disability care rollout

\*Sourced from the Australian Immunisation Register. Includes all persons vaccinated at participating residential aged care, disability and related industry settings. \*\*State level breakdown indicates the residential location and may not align to the state in which the vaccination occurred.

residing in other territories or with missing residential information

Source: Australian Immunisation Register

Data as at: 08 Nov 2021