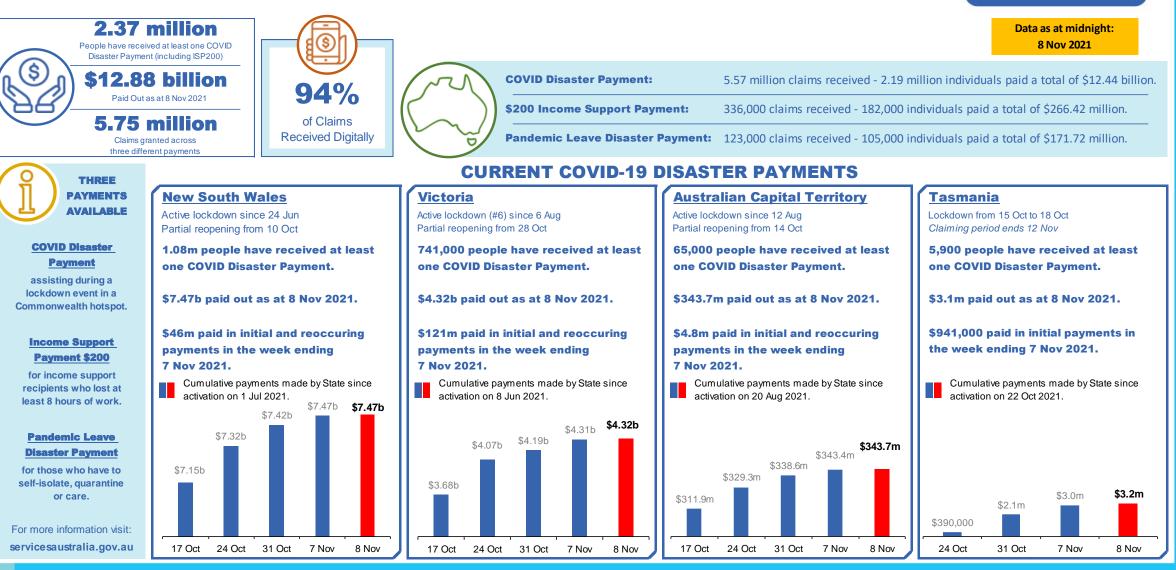

## **Pandemic Response Payments (Current)**

#### Australia's COVID-19 Vaccine Roadmap