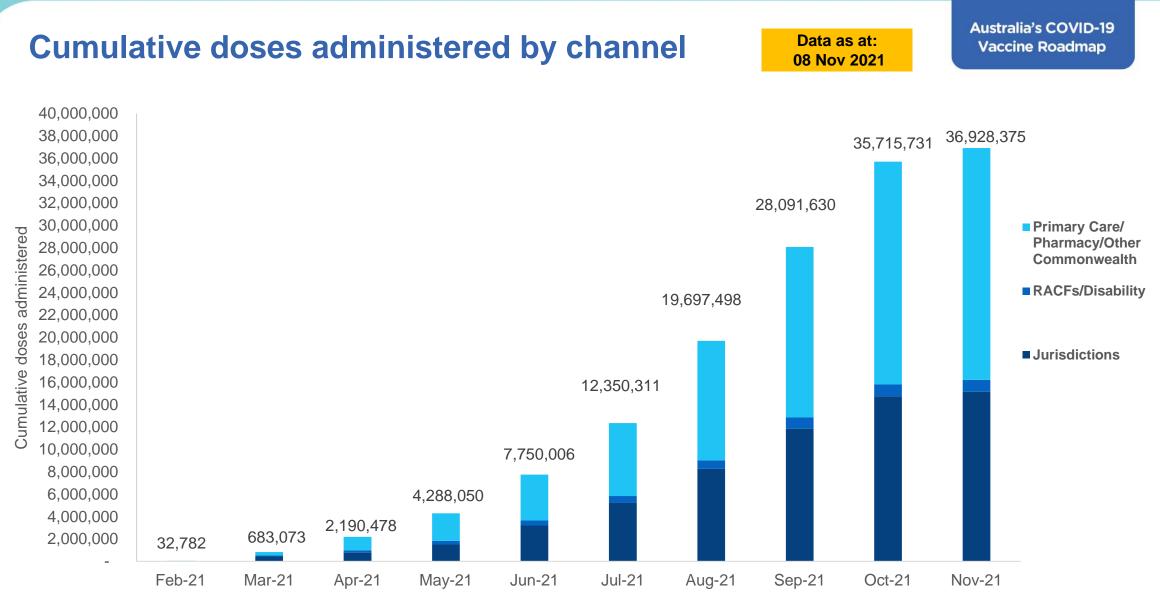

## **Jurisdiction administered**

Australia's COVID-19 Vaccine Roadmap

Total vaccine doses administered in State and Territory clinics as at 08 November

\*Sourced from the Australian Immunisation Register and self-reported data. Numbers are calculated as difference in daily cumulative reported numbers to allow for historical corrections in all self-reported data sources.

Source: Australian Immunisation Register

Source: Australian Immunisation Register