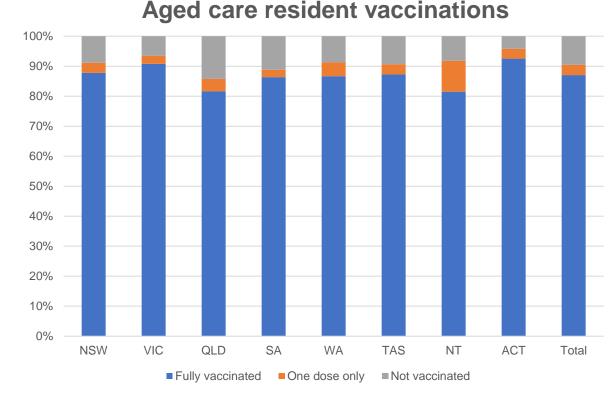

## Residential aged care vaccination rollout

**Residential aged care facilities status** 

100% Commonwealth facilities

visited (2,573 planned sites)

People fully vaccinated

162,237

People with at least one dose

168,566

Australia's COVID-19 Vaccine Roadmap

> Data as at: 7 Nov 2021

Source: My Aged Care Portal staff vaccination progress

#### Aged care worker vaccinations

| Jurisdictions | Total workers<br>with at least<br>one dose | Workers fully<br>vaccinated | % Workers<br>with at least<br>one dose | % Workers<br>fully<br>vaccinated |
|---------------|--------------------------------------------|-----------------------------|----------------------------------------|----------------------------------|
| NSW           | 78,295                                     | 77,225                      | 99.6%                                  | 98.3%                            |
| VIC           | 71,359                                     | 67,856                      | 97.5%                                  | 92.7%                            |
| QLD           | 48,188                                     | 46,788                      | 99.5%                                  | 96.6%                            |
| SA            | 27,424                                     | 25,998                      | 100.0%                                 | 94.8%                            |
| WA            | 23,769                                     | 21,644                      | 99.8%                                  | 90.9%                            |
| TAS           | 7,648                                      | 7,214                       | 100.0%                                 | 94.3%                            |
| NT            | 823                                        | 818                         | 99.5%                                  | 98.9%                            |
| АСТ           | 2,978                                      | 2,897                       | 99.8%                                  | 97.1%                            |
| Total         | 260,484                                    | 250,440                     | 99.1%                                  | 95.3%                            |

\*\*Resident vaccination information is reported manually by service providers

\*Status updates are provided by facilities at least once per week. Reporting is updated Monday to Friday to encompass different facility updates being made on different days. Data is sourced directly from Aged Care Service Providers and is not drawn or closely aligned with data from AIR due to inconsistencies and potential lags in uploading of records.