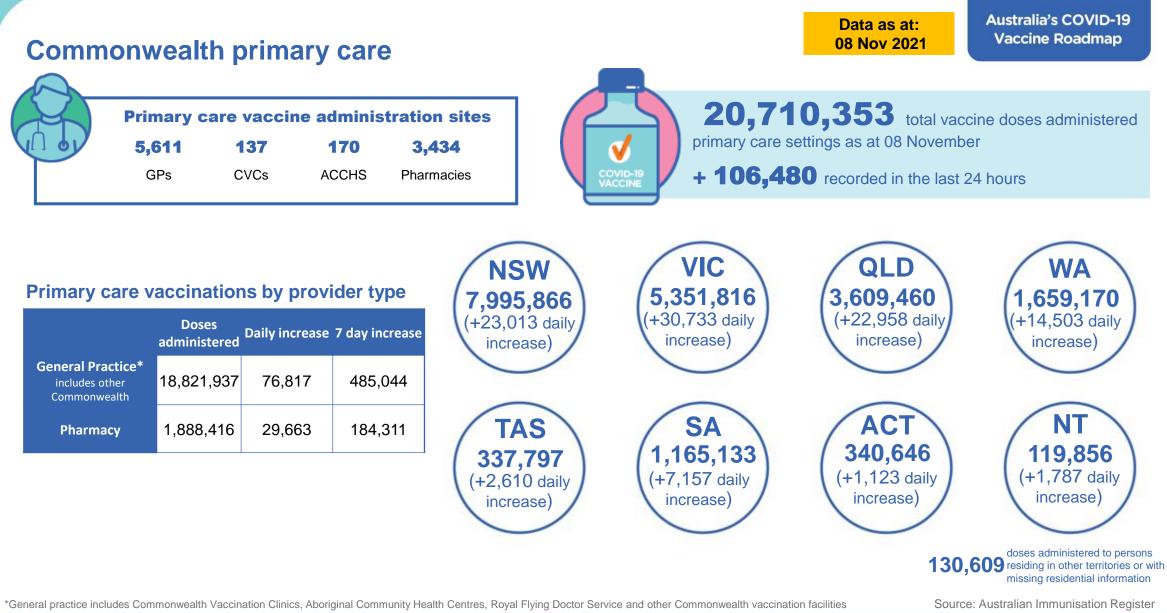

### **Commonwealth and Jurisdiction vaccine doses administered**

15,153,208 doses administered by state and territory facilities + 47,103 recorded in the last 24 hours 21,775,167 doses administered by commonwealth facilities +107,435recorded in the last 24 hours **20,710,353** total vaccine doses administered in primary care settings **1,064,814** total vaccine doses administered in aged care and disability settings

36,928,375 total vaccine doses administered nationally as at 08 November + 154,538 recorded in the last 24 hours

| NSW            | Jurisdictions | Commonwealth |
|----------------|---------------|--------------|
| Cumulative     | 4,159,979     | 8,476,472    |
| Daily increase | 6,194         | 23,914       |
| VIC            | Jurisdictions | Commonwealth |
| Cumulative     | 4 620 070     |              |

| Daily increase | 10,623    | 31,358    |
|----------------|-----------|-----------|
| Cumulative     | 4,630,070 | 5,583,682 |

| isdictions | Commonwealth |
|------------|--------------|
| 2,634,635  | 3,814,402    |
| 10,563     | 24,067       |
|            | 2,634,635    |

| WA             | WA Jurisdictions Commo |           |
|----------------|------------------------|-----------|
| Cumulative     | 1,549,143              | 1,737,208 |
| Daily increase | 6,935                  | 15,004    |

TAS Jurisdictions Commonwealth 426,903 348,067 Cumulative Daily increase 1,546 2,576 SA Jurisdictions Commonwealth 1,091,906 1,220,770 Cumulative 7,375 Daily increase 7.355 ACT Jurisdictions Commonwealth 457,023 458,693 Cumulative

| NT             | Jurisdictions | Commonwealth |  |
|----------------|---------------|--------------|--|
| Cumulative     | 203,549       | 135,873      |  |
| Daily increase | 2,238         | 1,880        |  |

1,629

Daily increase

Australia's COVID-19 Vaccine Roadmap

Data as at:

08 Nov 2021

Source: Australian Immunisation Register

1,281