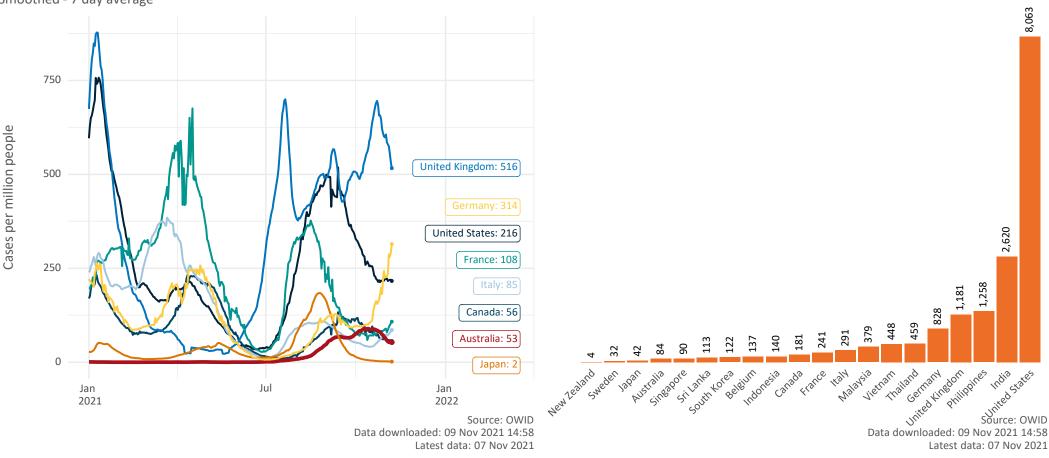

## International data – COVID-19

Data as at: 08 Nov 2021 Australia's COVID-19 Vaccine Roadmap

New daily cases per million in 2021, Australia and G7 countries Smoothed - 7 day average COVID-19 deaths in past 7 days - Australia and select countries