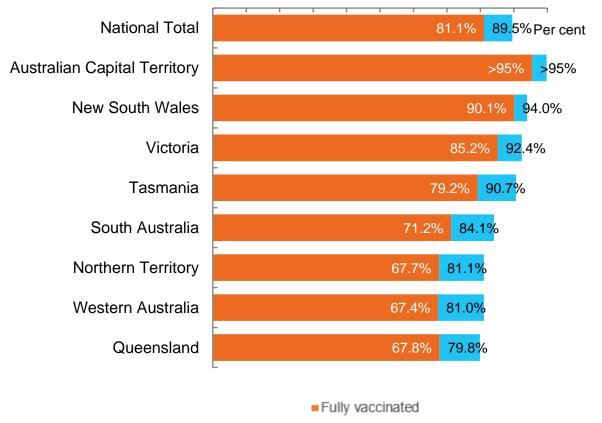

## **Vaccinations by location**

Cumulative total doses administered vs eligible state populations\*

#### First and Second Doses by state of residence

#### 0% 10% 20% 30% 40% 50% 60% 70% 80% 90%100%

At least one dose

\*Not an indication of percentage vaccinated, numbers will exceed 100 due to multiple doses required per person of the population.

All doses are included, including those for the 12-15 cohort, and are based on vaccination provider location.

Data as at: 08 Nov 2021