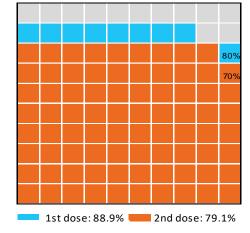

#### Eligible population percentage coverage

\*Each square represents 1% of the national population. Squares are filled as milestones are achieved.

80.11%

556,846

503,887

577.767

96.38%

87.21%