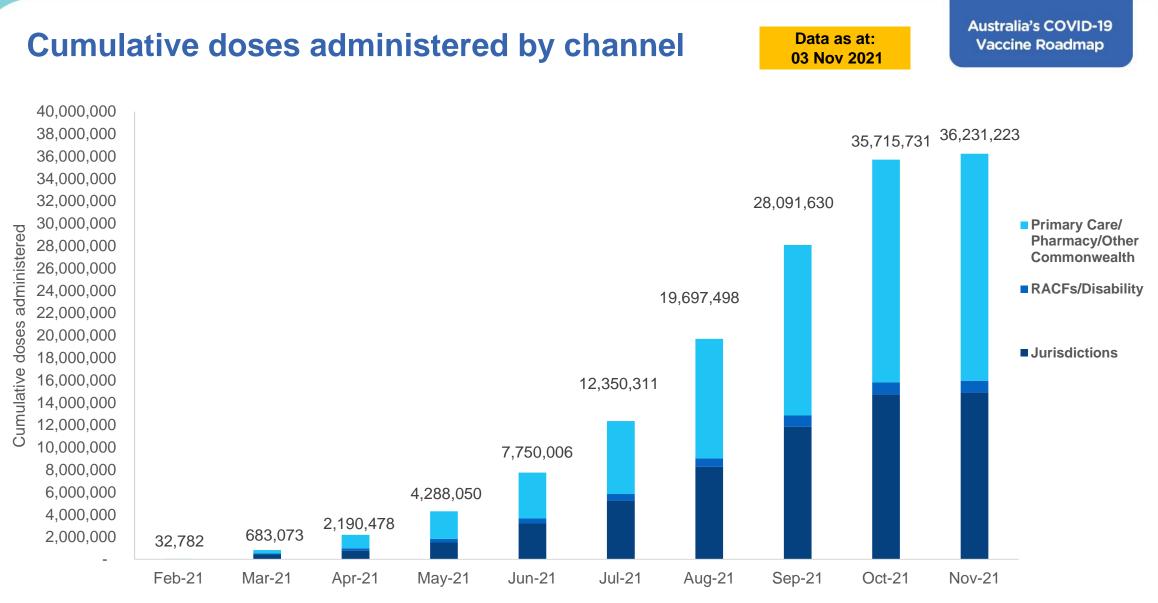

#### Australia's COVID-19 Vaccine Roadmap

Doses by administration month and vaccine type