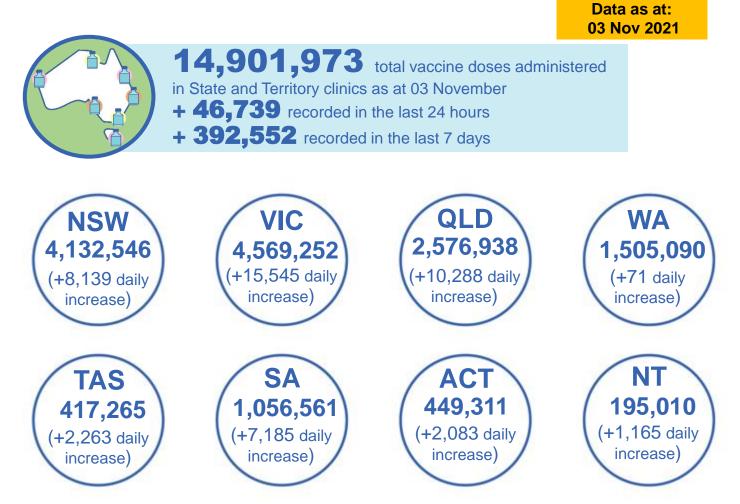

#### **Commonwealth and Jurisdiction vaccine doses administered**

14,901,973 doses administered by state and territory facilities + 46,739 recorded in the last 24 hours 21,329,250 doses administered by commonwealth facilities + 135,029recorded in the last 24 hours **20,270,083** total vaccine doses administered in primary care settings **1,059,167** total vaccine doses administered in aged care and disability settings

| NSW                      | Jurisdictions              | Commonwealth              |  |
|--------------------------|----------------------------|---------------------------|--|
| Cumulative               | 4,132,546                  | 8,377,963                 |  |
| Daily increase           | 8,139                      | 31,686                    |  |
|                          |                            |                           |  |
| VIC                      | Jurisdictions              | Commonwealth              |  |
| <b>VIC</b><br>Cumulative | Jurisdictions<br>4,569,252 | Commonwealth<br>5,443,276 |  |

| QLD            | Jurisdictions | Commonwealth |  |
|----------------|---------------|--------------|--|
| Cumulative     | 2,576,938     | 3,716,774    |  |
| Daily increase | 10,288        | 29,881       |  |

| WA             | Jurisdictions Commonwe |           |
|----------------|------------------------|-----------|
| Cumulative     | 1,505,090              | 1,680,071 |
| Daily increase | 71                     | 15,458    |

| TAS                            | Jurisdictions | Commonwealth |  |  |
|--------------------------------|---------------|--------------|--|--|
| Cumulative                     | 417,265       | 338,817      |  |  |
| Daily increase                 | 2,263         | 2,538        |  |  |
| SA                             | Jurisdictions | Commonwealth |  |  |
| Cumulative                     | 1,056,561     | 1,188,801    |  |  |
| Daily increase                 | 7,185         | 9,360        |  |  |
| ACT Jurisdictions Commonwealth |               |              |  |  |
| Cumulative                     | 449,311       | 453,144      |  |  |

| NT             | Jurisdictions | Commonwealth |
|----------------|---------------|--------------|
| Cumulative     | 195,010       | 130,404      |
| Daily increase | 1,165         | 994          |

2,083