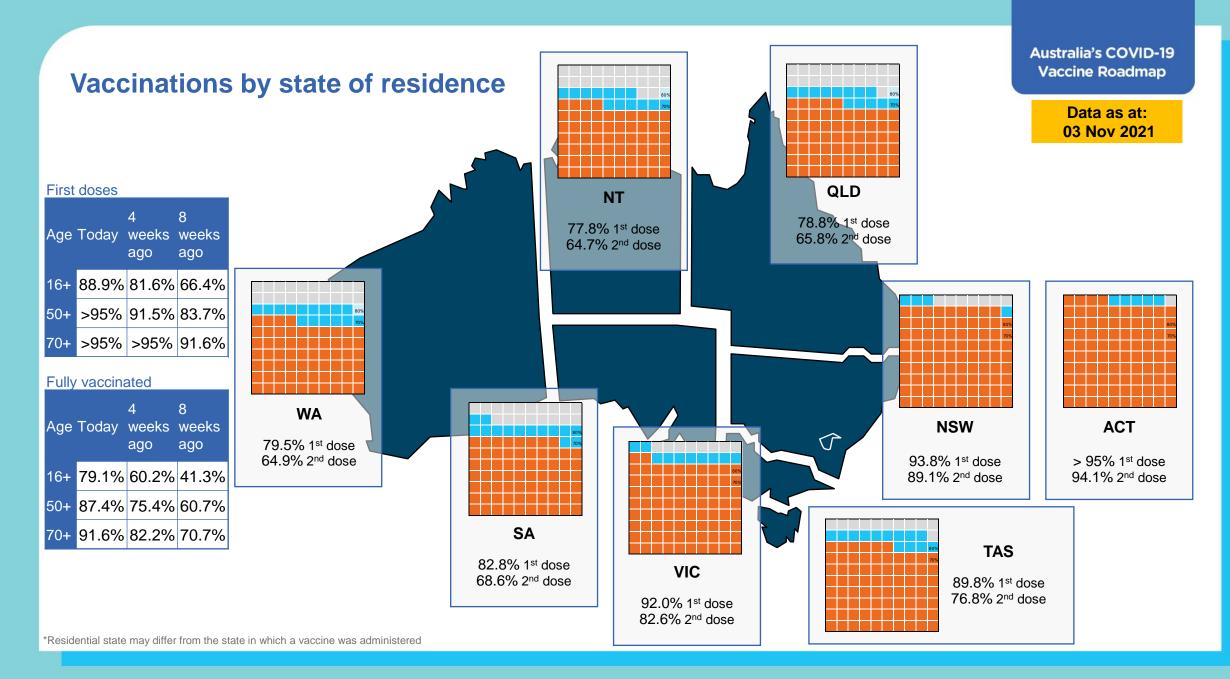

#### **Vaccine milestone charts**

<sup>\*</sup>Sourced from the Australian Immunisation Register.

#### Data as at: 03 Nov 2021

#### Australia's COVID-19 Vaccine Roadmap

Doses by administration month and vaccine type

#### Eligible population percentage coverage

\*Each square represents 1% of the national population. Squares are filled as milestones are achieved.

80.11%

556,846

503,887

577.767

96.38%

87.21%