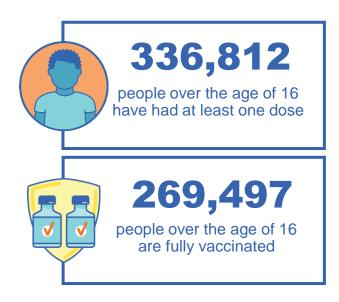

### Aboriginal and Torres Strait Islander peoples Number of people vaccinated

Data as at: 31 Oct 2021 Updated weekly

Australia's COVID-19 Vaccine Roadmap

\*Identifying as Aboriginal and Torres Strait Islander is optional and the estimated population may be under reported.

\*\*Includes all Aboriginal and Torres Strait Islander peoples who have received a vaccination, not limited to those administered in an ACCHS setting \*\*\*Updated weekly.

#ACCHS in the ACT are currently operating as a Commonwealth Vaccine Clinics so not included to avoid double counting