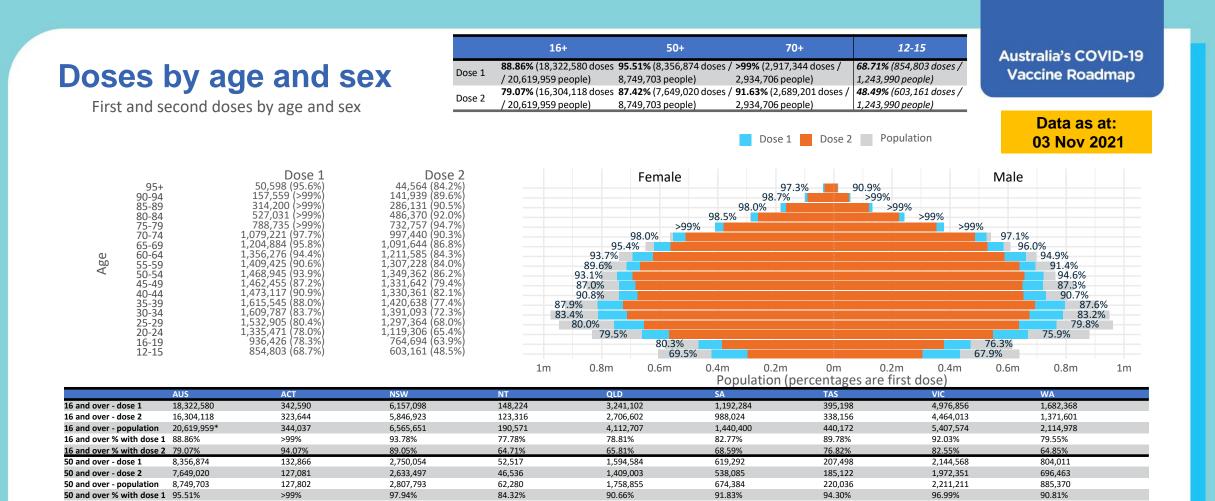

21.98%

50 and over % with dose 2 87.42%

70 and over % with dose 1 >99%

70 and over % with dose 2 91.63%

2,917,344

2,689,201

2.934.706

854.803

603.161

1,243,990

68.71%

48.49%

70 and over - dose 1

70 and over - dose 2

12 to 15 - dose 1

12 to 15 - dose 2

12 to 15 - population 12 to 15 % with dose 1

12 to 15 % with dose 2

70 and over - population

>99%

43,192

41,219

39.946

>99%