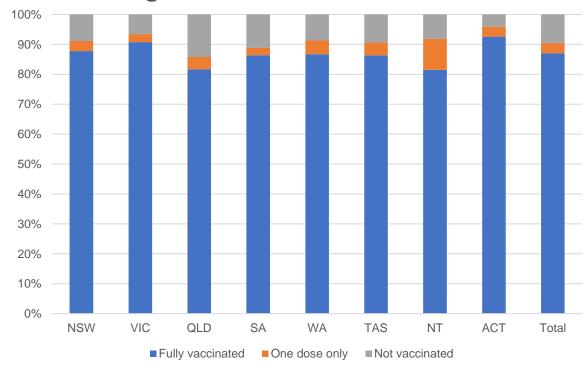

#### Phase 1a – People with disability living in shared accommodation

|                                                     | Total people with at<br>least one dose | People fully vaccinated | Total number of<br>individuals in cohort | Total doses<br>administered | % People with at<br>least one dose | % People fully vaccinated |
|-----------------------------------------------------|----------------------------------------|-------------------------|------------------------------------------|-----------------------------|------------------------------------|---------------------------|
| NDIS participants living in shared accommodation ** | 23,159                                 | 21,673                  | 27,603                                   | 44,832                      | 83.9%                              | 78.5%                     |
| NDIS screened workers ***                           | 191,048                                | 174,888                 | 228,985                                  | 365,936                     | 83.4%                              | 76.4%                     |

Australia's COVID-19 Vaccine Roadmap

Data as at: 03 Nov 2021\*

\* Updates are available Monday to Friday on participants, and bi-weekly for workers, numbers may be up to four days old.

\*\* Shared accommodation means two or more people with disability living in shared residential accommodation and NDIS participants living in Residential Aged Care accommodation as per the eligibility criteria of Phase 1a.

\*\*\* Total number of workers within the NDIS Commission Worker Screening database who have ever been successfully screened and linked to an NDIS registered provider or participant.

Source: Linkage between National Disability Insurance Agency data, NDIS Quality and Safeguards Commission data and the Australian Immunisation Register.