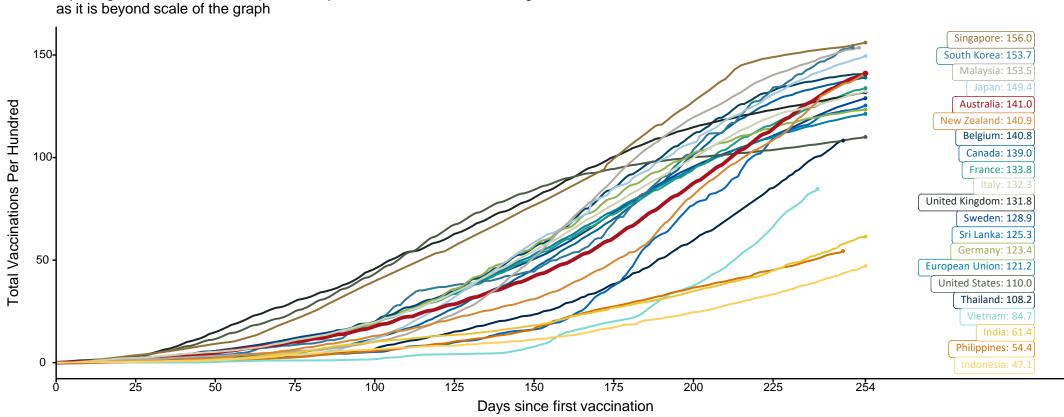

## **Doses at equivalent stages of rollout (Day 254)**

The x-axis is truncated at the length of Australia's vaccination program. Countries with intermittent reporting have had their doses per 100 imputed to Australia's current stage of rollout. Israel excluded as it is beyond scale of the graph.

Data as at: 03 Nov 2021

Australia's COVID-19 Vaccine Roadmap