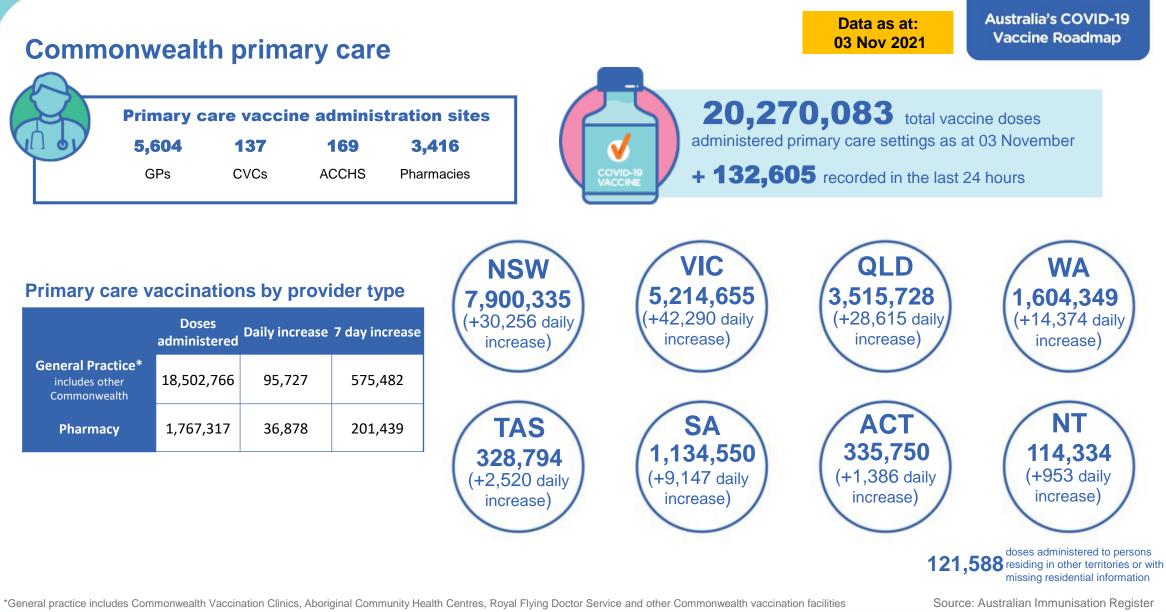

#### **Commonwealth and Jurisdiction vaccine doses administered**

14,901,973 doses administered by state and territory facilities + 46,739 recorded in the last 24 hours 21,329,250 doses administered by commonwealth facilities + 135,029recorded in the last 24 hours **20,270,083** total vaccine doses administered in primary care settings **1,059,167** total vaccine doses administered in aged care and disability settings

## **Jurisdiction administered**

Australia's COVID-19 Vaccine Roadmap

Total vaccine doses administered in State and Territory clinics as at 03 November

\*Sourced from the Australian Immunisation Register and self-reported data. Numbers are calculated as difference in daily cumulative reported numbers to allow for historical corrections in all self-reported data sources.