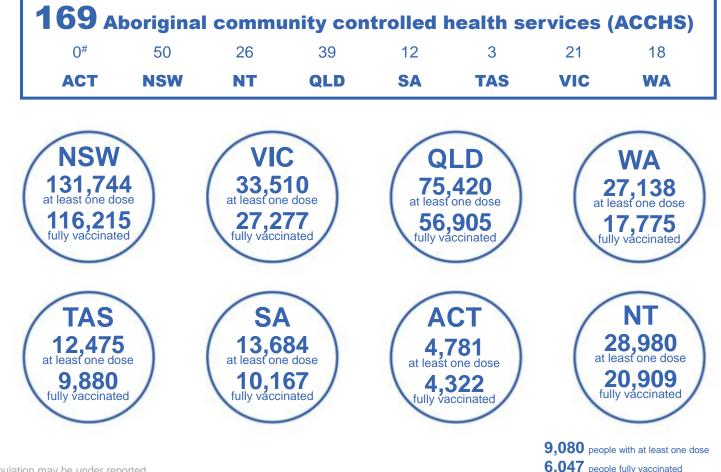

### Aboriginal and Torres Strait Islander peoples Number of people vaccinated

Data as at: 31 Oct 2021 Updated weekly

Australia's COVID-19 Vaccine Roadmap

\*Identifying as Aboriginal and Torres Strait Islander is optional and the estimated population may be under reported.

\*\*Includes all Aboriginal and Torres Strait Islander peoples who have received a vaccination, not limited to those administered in an ACCHS setting \*\*\*Updated weekly.

#ACCHS in the ACT are currently operating as a Commonwealth Vaccine Clinics so not included to avoid double counting

residing in other territories or with missing residential information Source: Australian Immunisation Register