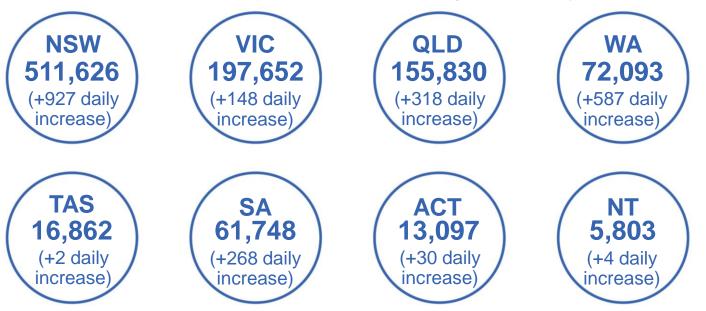

### Aboriginal and Torres Strait Islander peoples Number of people vaccinated

Data as at: 31 Oct 2021 Updated weekly

Australia's COVID-19 Vaccine Roadmap

\*Identifying as Aboriginal and Torres Strait Islander is optional and the estimated population may be under reported.

\*\*Includes all Aboriginal and Torres Strait Islander peoples who have received a vaccination, not limited to those administered in an ACCHS setting \*\*\*Updated weekly.

#ACCHS in the ACT are currently operating as a Commonwealth Vaccine Clinics so not included to avoid double counting

residing in other territories or with missing residential information Source: Australian Immunisation Register