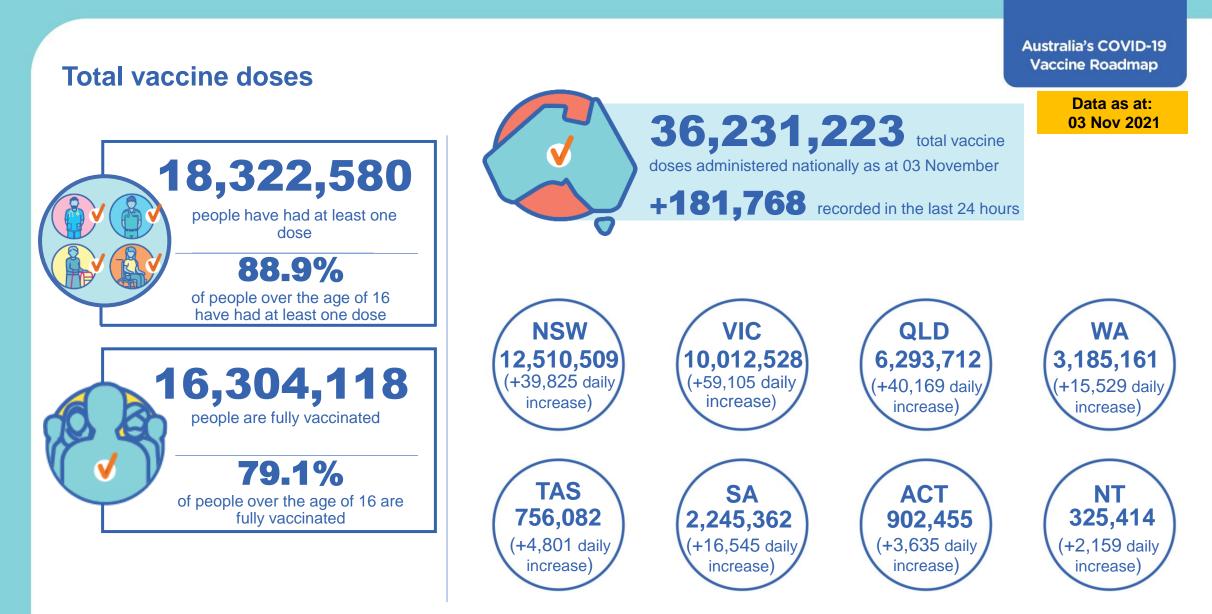

Australia's COVID-19 Vaccine Roadmap

Australian Government

**Operation COVID Shield** 

# **COVID-19 Vaccine Rollout**

04 November 2021

\*Administration state breakdown indicates state in which a vaccine was administered

\*\*Overall dose count includes instances of more than two doses per person in a small number of cases.

Source: Australian Immunisation Register