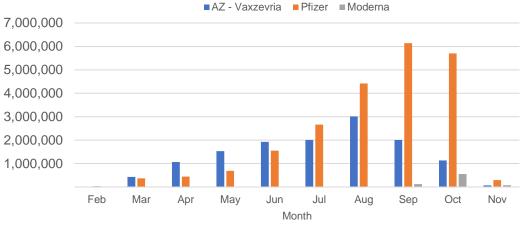

#### Australia's COVID-19 Vaccine Roadmap

Doses by administration month and vaccine type