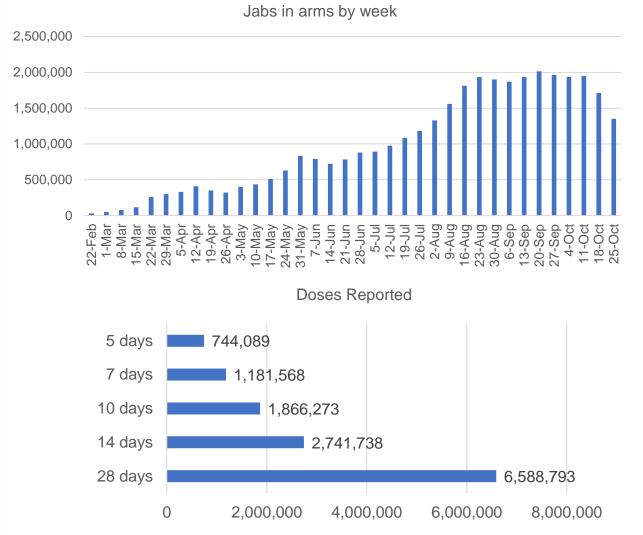

#### **Vaccine milestone charts**

<sup>\*</sup>Sourced from the Australian Immunisation Register.

#### Data as at: 03 Nov 2021

#### Australia's COVID-19 Vaccine Roadmap

Doses by administration month and vaccine type