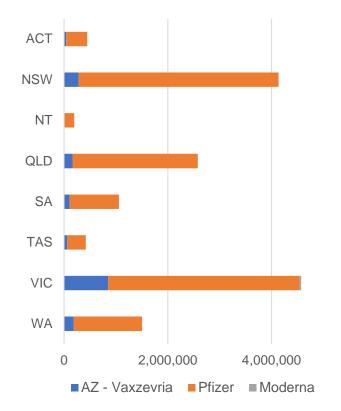

## **Jurisdiction administered**

Australia's COVID-19 Vaccine Roadmap

Total vaccine doses administered in State and Territory clinics as at 03 November

\*Sourced from the Australian Immunisation Register and self-reported data. Numbers are calculated as difference in daily cumulative reported numbers to allow for historical corrections in all self-reported data sources.

| NSW                      | Jurisdictions              | Commonwealth              |  |
|--------------------------|----------------------------|---------------------------|--|
| Cumulative               | 4,132,546                  | 8,377,963                 |  |
| Daily increase           | 8,139                      | 31,686                    |  |
|                          |                            |                           |  |
| VIC                      | Jurisdictions              | Commonwealth              |  |
| <b>VIC</b><br>Cumulative | Jurisdictions<br>4,569,252 | Commonwealth<br>5,443,276 |  |

| QLD            | Jurisdictions | Commonwealth |  |
|----------------|---------------|--------------|--|
| Cumulative     | 2,576,938     | 3,716,774    |  |
| Daily increase | 10,288        | 29,881       |  |

| WA             | Jurisdictions Commonwe |           |
|----------------|------------------------|-----------|
| Cumulative     | 1,505,090              | 1,680,071 |
| Daily increase | 71                     | 15,458    |

| TAS                            | Jurisdictions | Commonwealth |  |  |
|--------------------------------|---------------|--------------|--|--|
| Cumulative                     | 417,265       | 338,817      |  |  |
| Daily increase                 | 2,263         | 2,538        |  |  |
| SA                             | Jurisdictions | Commonwealth |  |  |
| Cumulative                     | 1,056,561     | 1,188,801    |  |  |
| Daily increase                 | 7,185         | 9,360        |  |  |
| ACT Jurisdictions Commonwealth |               |              |  |  |
| Cumulative                     | 449,311       | 453,144      |  |  |

| NT             | Jurisdictions | Commonwealth |
|----------------|---------------|--------------|
| Cumulative     | 195,010       | 130,404      |
| Daily increase | 1,165         | 994          |

2,083