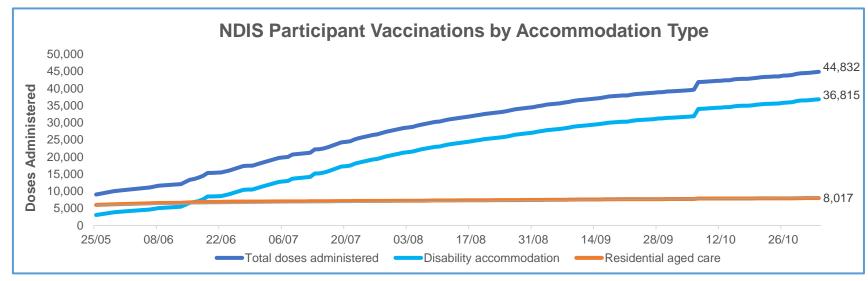

## Commonwealth aged care and disability doses administered

1,059,167 (+ 2,424 last 24 hours)

Total vaccine doses administered in aged care and disability facilities as at 03 November

Number of doses administered as part of the Commonwealth aged and disability care rollout

\*Sourced from the Australian Immunisation Register. Includes all persons vaccinated at participating residential aged care, disability and related industry settings. \*\*State level breakdown indicates the residential location and may not align to the state in which the vaccination occurred. **24,456** doses administered to persons residing in other territories or with missing residential information

#### Phase 1a – People with disability living in shared accommodation

|                                                     | Total people with at<br>least one dose | People fully vaccinated | Total number of<br>individuals in cohort | Total doses<br>administered | % People with at<br>least one dose | % People fully vaccinated |
|-----------------------------------------------------|----------------------------------------|-------------------------|------------------------------------------|-----------------------------|------------------------------------|---------------------------|
| NDIS participants living in shared accommodation ** | 23,159                                 | 21,673                  | 27,603                                   | 44,832                      | 83.9%                              | 78.5%                     |
| NDIS screened workers ***                           | 191,048                                | 174,888                 | 228,985                                  | 365,936                     | 83.4%                              | 76.4%                     |