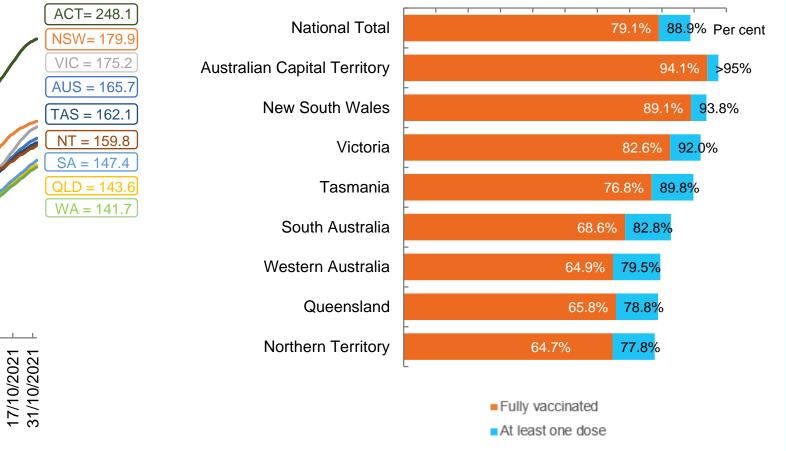

#### First and Second Doses by state of residence

#### $0\% \ 10\% \ 20\% \ 30\% \ 40\% \ 50\% \ 60\% \ 70\% \ 80\% \ 90\% 100\%$

\*Not an indication of percentage vaccinated, numbers will exceed 100 due to multiple doses required per person of the population.