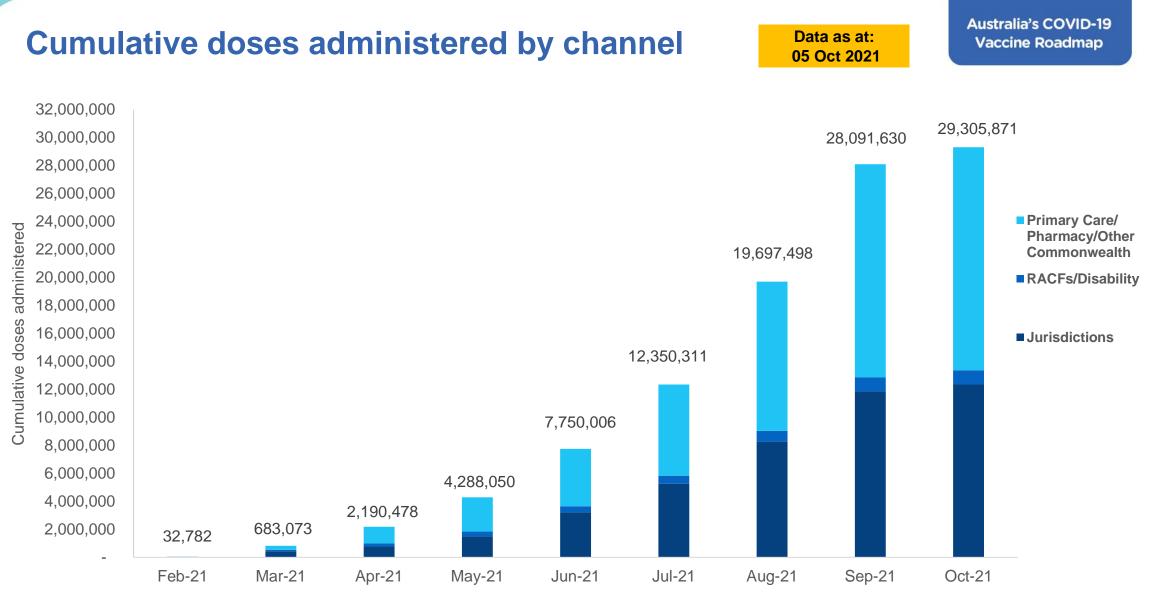

#### **Vaccine milestone charts**

\*Sourced from the Australian Immunisation Register.

#### Data as at: 05 Oct 2021

#### Australia's COVID-19 Vaccine Roadmap

Doses by administration month and vaccine type