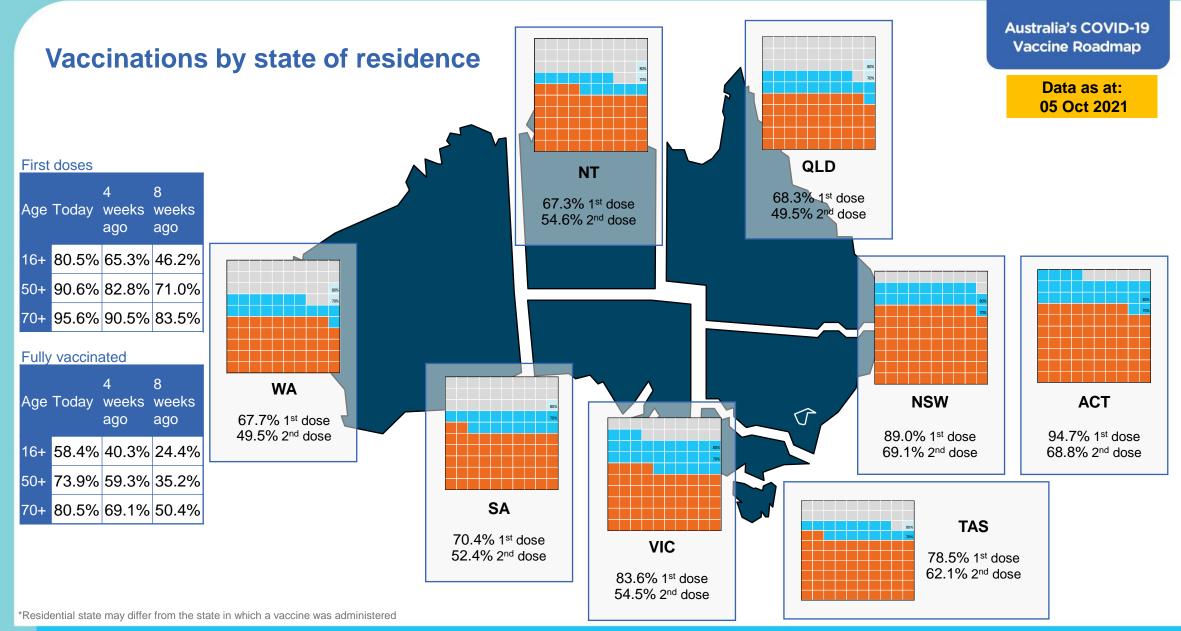

# Commonwealth aged care and disability doses administered

**1,024,179** (+ 9,124 last 24 hours)

Total vaccine doses administered in aged care and disability facilities as at 05 October

Number of doses administered as part of the Commonwealth aged and disability care rollout

\*Sourced from the Australian Immunisation Register. Includes all persons vaccinated at participating residential aged care, disability and related industry settings. \*\*State level breakdown indicates the residential location and may not align to the state in which the vaccination occurred. **23,825** doses administered to persons residing in other territories or with missing residential information

Data as at: 05 Oct 2021