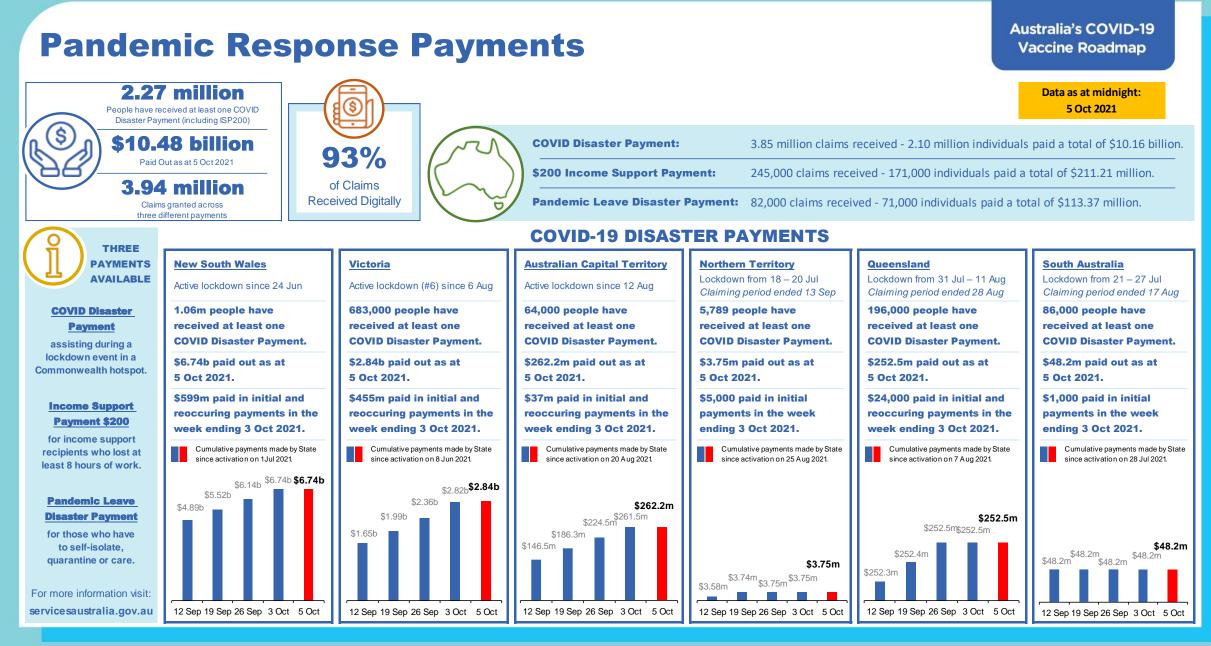

eptember 2021, data for Australia includes all doses administered to people 12 and over. Prior to 15 September, data was for 16 and over Source: Department of Health (Australia), Our World in Data (international) Latest data: 05 October

Australia's COVID-19

Vaccine Roadmap

Data as at:

# International data – COVID-19

Data as at: 05 Oct 2021 Australia's COVID-19 Vaccine Roadmap

12,395

1,423

New daily cases per million in 2021, Australia and G7 countries Smoothed - 7 day average



COVID-19 deaths in past 7 days - Australia and select countries

1,087 1,064 809 742 676 378 326 371 376 ad Kingdom Vietnam states si tan si anto prance many nesis Thailano Malaysi OWID Data downloaded: 06 Oct 2021 08:45 Latest data: 04 Oct 2021

Data downloaded: 06 Oct 2021 08:45 Latest data: 04 Oct 2021



Source: Services Australia