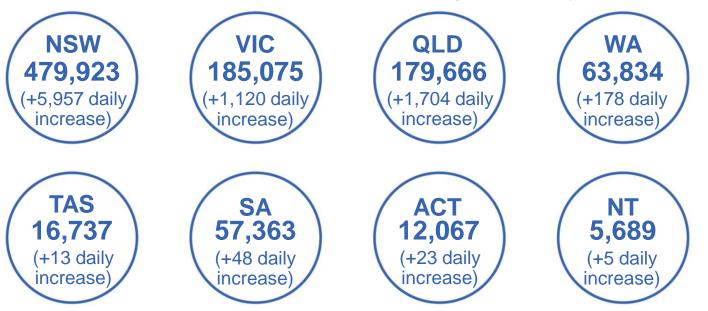

# **Jurisdiction administered**

Australia's COVID-19 Vaccine Roadmap

Total vaccine doses administered in State and Territory clinics as at 05 October

\*Sourced from the Australian Immunisation Register and self-reported data. Numbers are calculated as difference in daily cumulative reported numbers to allow for historical corrections in all self-reported data sources.

#### **Commonwealth and Jurisdiction vaccine doses administered**

Australia's COVID-19 Vaccine Roadmap

Data as at:

05 Oct 2021

| NSW                      | Jurisdictions              | Commonwealth              |
|--------------------------|----------------------------|---------------------------|
| Cumulative               | 3,676,168                  | 6,903,516                 |
| Daily increase           | 32,545                     | 107,680                   |
|                          |                            |                           |
| VIC                      | Jurisdictions              | Commonwealth              |
| <b>VIC</b><br>Cumulative | Jurisdictions<br>3,691,468 | Commonwealth<br>4,056,669 |
|                          |                            |                           |

| QLD            | Jurisdictions | Commonwealth |  |  |
|----------------|---------------|--------------|--|--|
| Cumulative     | 2,049,131     | 2,975,441    |  |  |
| Daily increase | 10,202        | 40,596       |  |  |

| WA             | Jurisdictions | Commonwealth |  |
|----------------|---------------|--------------|--|
| Cumulative     | 1,231,851     | 1,304,458    |  |
| Daily increase | 11,996        | 14,523       |  |

| TAS                            | Jurisdictions | Commonwealth |  |  |  |
|--------------------------------|---------------|--------------|--|--|--|
| Cumulative                     | 344,938       | 279,453      |  |  |  |
| Daily increase                 | 2,837         | 2,228        |  |  |  |
| SA Jurisdictions Commonwealth  |               |              |  |  |  |
| Cumulative                     | 826,014       | 961,679      |  |  |  |
| Daily increase                 | 9,494         | 10,823       |  |  |  |
| ACT Jurisdictions Commonwealth |               |              |  |  |  |
| Cumulative                     | 356,752       | 369,855      |  |  |  |
| Daily increase                 | 4,560         | 6,516        |  |  |  |

| NT             | Jurisdictions | Commonwealth |
|----------------|---------------|--------------|
| Cumulative     | 167,963       | 110,515      |
| Daily increase | 704           | 552          |