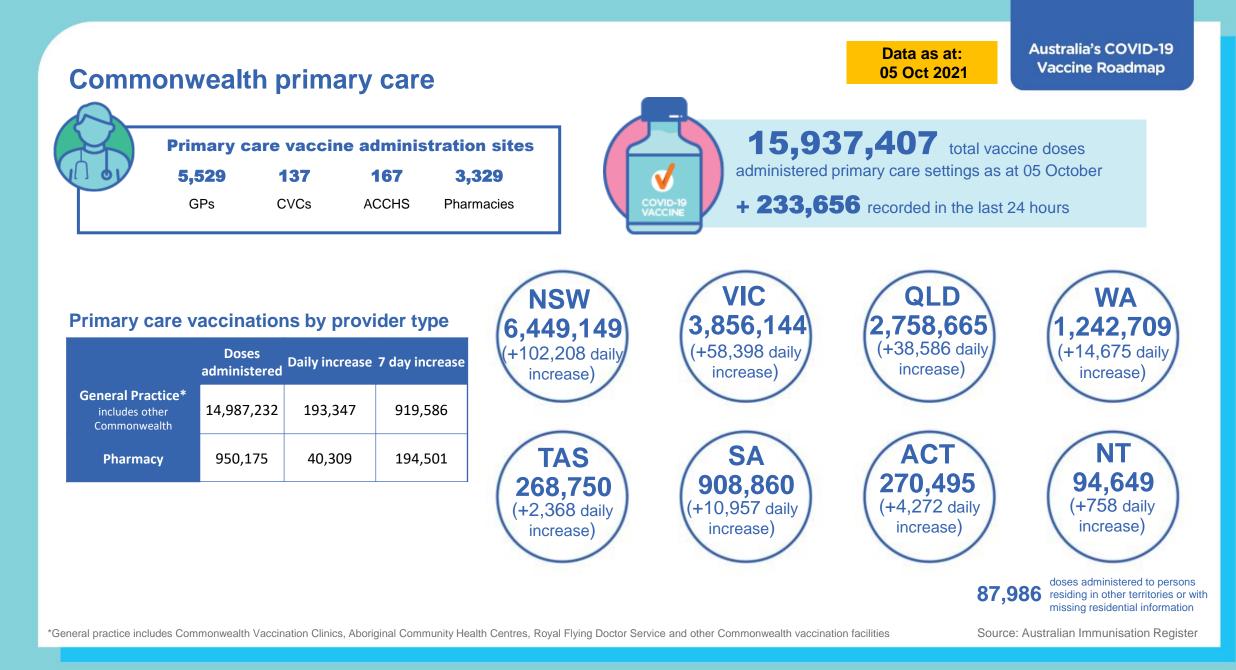

populations adjusted to include 12-15 year olds as total doses includes vaccinations administered to this age group

## Aboriginal and Torres Strait Islander peoples Number of people vaccinated

Data as at: 03 Oct 2021 Updated weekly

Australia's COVID-19 Vaccine Roadmap





\*Identifying as Aboriginal and Torres Strait Islander is optional and the estimated population may be under reported.

\*\*Includes all Aboriginal and Torres Strait Islander peoples who have received a vaccination, not limited to those administered in an ACCHS setting \*\*\*Updated weekly.

#ACCHS in the ACT are currently operating as a Commonwealth Vaccine Clinics so not included to avoid double counting

residing in other territories or with missing residential information Source: Australian Immunisation Register



# Commonwealth aged care and disability doses administered



**1,024,179** (+ 9,124 last 24 hours)

Total vaccine doses administered in aged care and disability facilities as at 05 October

Number of doses administered as part of the Commonwealth aged and disability care rollout



\*Sourced from the Australian Immunisation Register. Includes all persons vaccinated at participating residential aged care, disability and related industry settings. \*\*State level breakdown indicates the residential location and may not align to the state in which the vaccination occurred. **23,825** doses administered to persons residing in other territories or with missing residential information

Data as at: 05 Oct 2021

### Vaccination rate of people with disability and the disability workforce

Phase