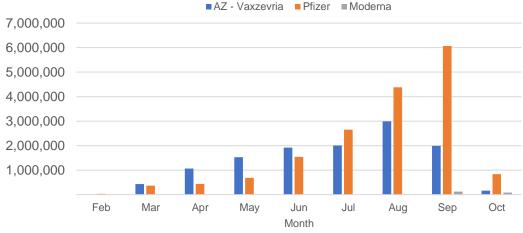

#### Australia's COVID-19 Vaccine Roadmap

Doses by administration month and vaccine type