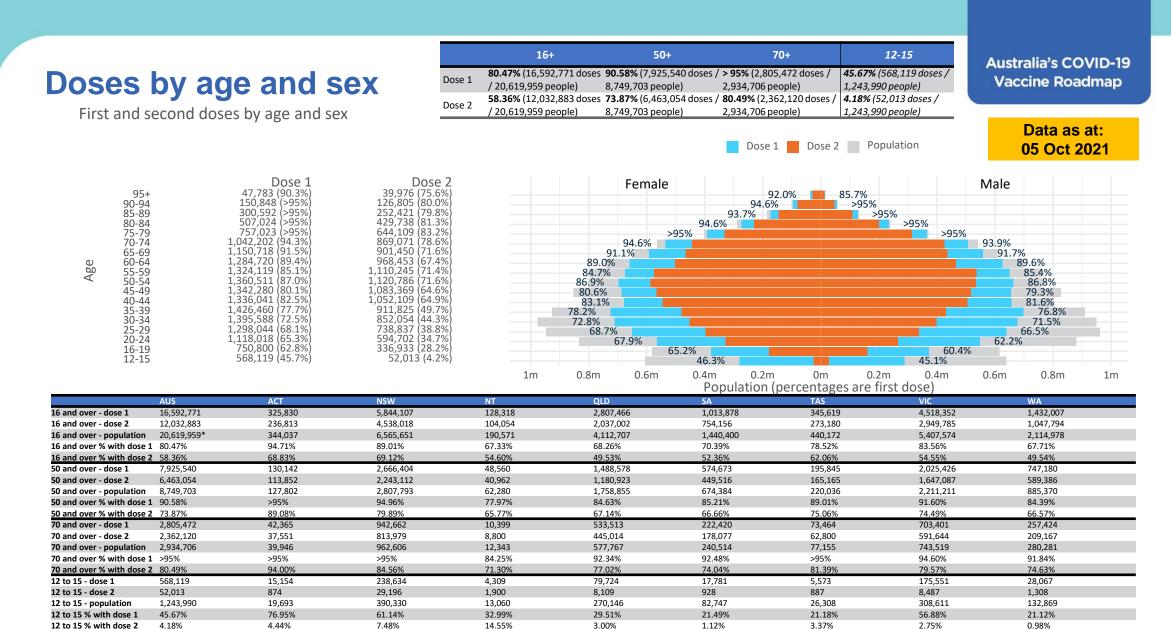

#### Australia's COVID-19 Vaccine Roadmap

Doses by administration month and vaccine type

#### Eligible population percentage coverage

\*National population will not equal sum of listed jurisdictions due to a small number of people counted in national population residing in some 'other' territories. Sum of state doses will not add to national total as some records are unable to be geocoded to a State or Territory.