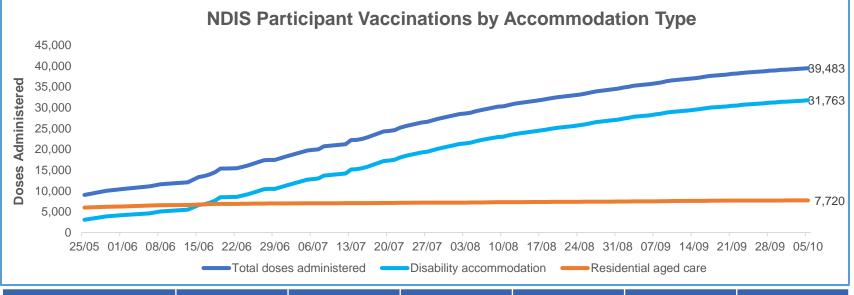

### Vaccination rate of people with disability and the disability workforce

Phase 1a – People with disability living in shared accommodation

|                                                     | Total people with at<br>least one dose |         | Total number of<br>individuals in cohort | Total doses<br>administered | % People with at<br>least one dose | % People fully<br>vaccinated |
|-----------------------------------------------------|----------------------------------------|---------|------------------------------------------|-----------------------------|------------------------------------|------------------------------|
| NDIS participants living in shared accommodation ** | 20,832                                 | 18,651  | 27,293                                   | 39,483                      | 76.3%                              | 68.3%                        |
| NDIS screened workers ***                           | 156,403                                | 129,205 | 206,065                                  | 285,608                     | 75.9%                              | 62.7%                        |