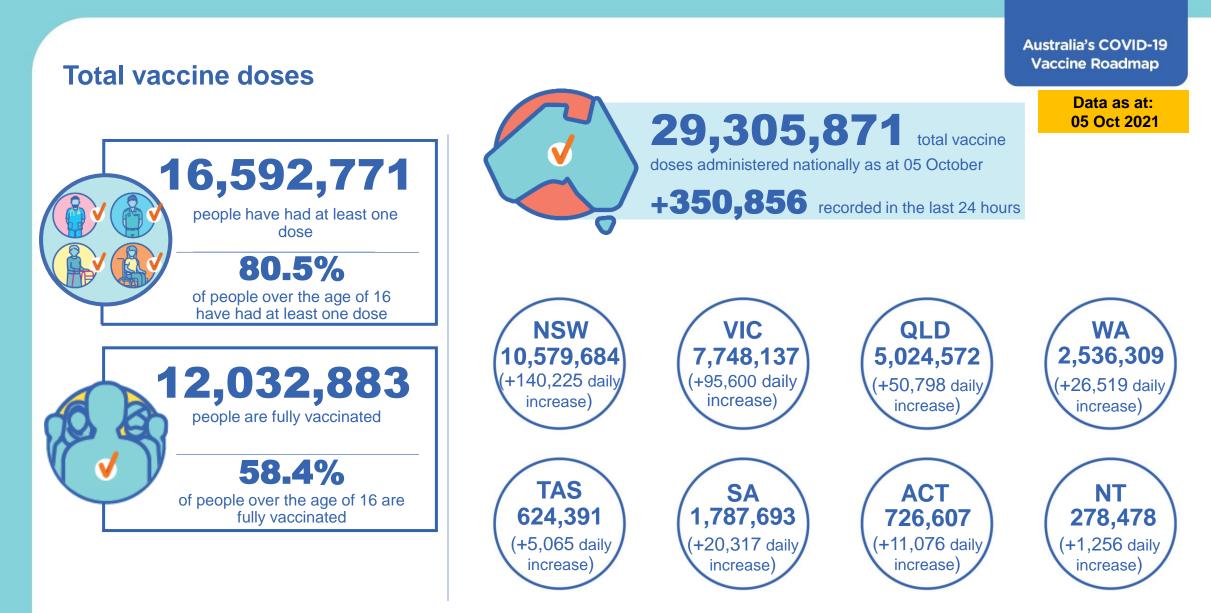

# **Vaccinations by location**

Data as at: 05 Oct 2021

#### First and Second Doses by state of residence

0% 10% 20% 30% 40% 50% 60% 70% 80% 90%100%

Fully vaccinated
At least one dose

\*Not an indication of percentage vaccinated, numbers will exceed 100 due to multiple doses required per person of the population # State populations adjusted to include 12-15 year olds as total doses includes vaccinations administered to this age group

#### Eligible population percentage coverage

\*National population will not equal sum of listed jurisdictions due to a small number of people counted in national population residing in some 'other' territories. Sum of state doses will not add to national total as some records are unable to be geocoded to a State or Territory.