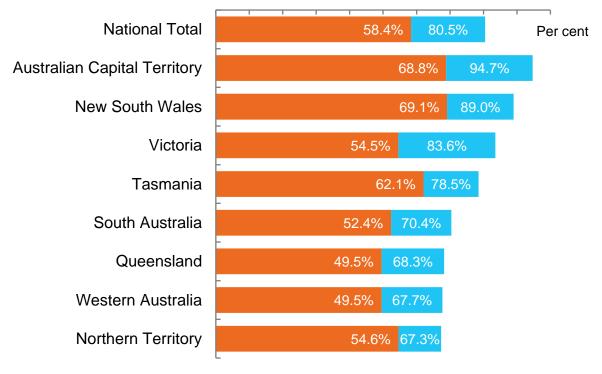

#### First and Second Doses by state of residence

0% 10% 20% 30% 40% 50% 60% 70% 80% 90%100%

Fully vaccinated
At least one dose

\*Not an indication of percentage vaccinated, numbers will exceed 100 due to multiple doses required per person of the population # State populations adjusted to include 12-15 year olds as total doses includes vaccinations administered to this age group