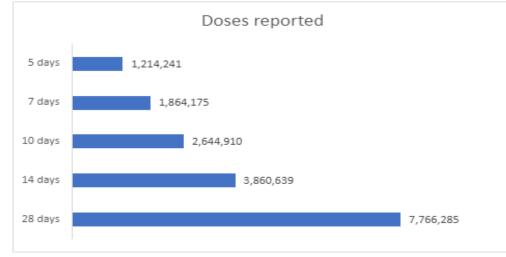

#### **Vaccine milestone charts**

\*Sourced from the Australian Immunisation Register.

#### Data as at: 05 Oct 2021