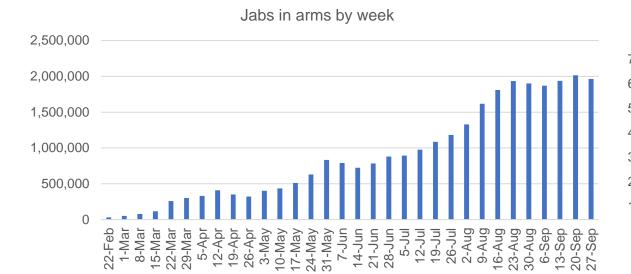

#### **Vaccine milestone charts**

\*Sourced from the Australian Immunisation Register.

#### Data as at: 05 Oct 2021