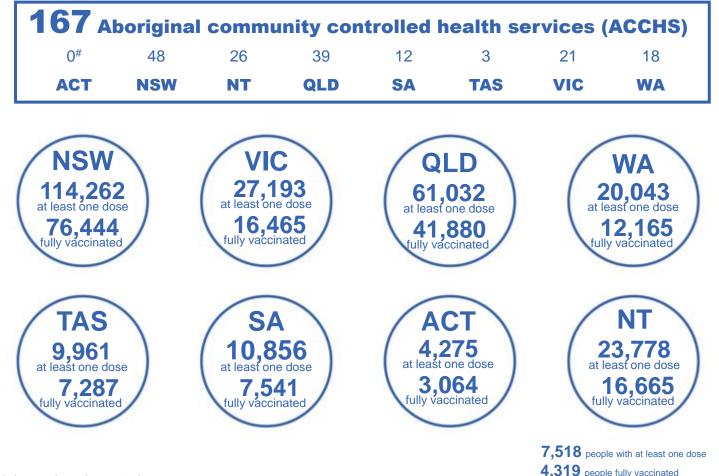

## Aboriginal and Torres Strait Islander peoples Number of people vaccinated

Data as at: 03 Oct 2021 Updated weekly

Australia's COVID-19 Vaccine Roadmap

\*Identifying as Aboriginal and Torres Strait Islander is optional and the estimated population may be under reported.

\*\*Includes all Aboriginal and Torres Strait Islander peoples who have received a vaccination, not limited to those administered in an ACCHS setting \*\*\*Updated weekly.

#ACCHS in the ACT are currently operating as a Commonwealth Vaccine Clinics so not included to avoid double counting

residing in other territories or with missing residential information Source: Australian Immunisation Register