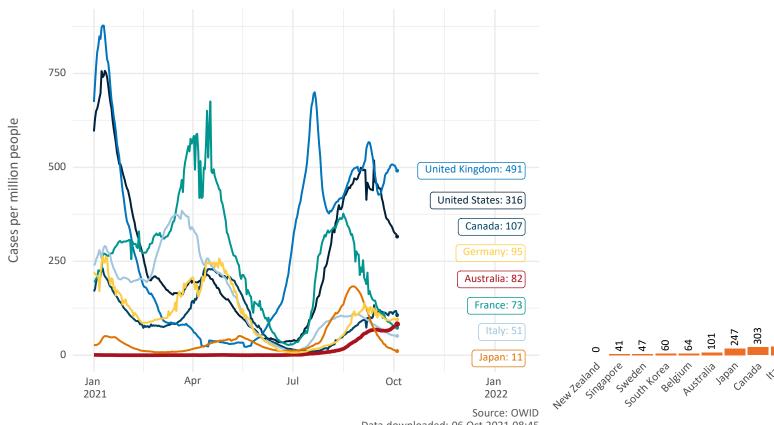

# International data – COVID-19

Data as at: 05 Oct 2021 Australia's COVID-19 Vaccine Roadmap

12,395

1,423

New daily cases per million in 2021, Australia and G7 countries Smoothed - 7 day average

COVID-19 deaths in past 7 days - Australia and select countries

1,087 1,064 809 742 676 378 326 371 376 ad Kingdom Vietnam states si tan si anto prance many nesis Thailano Malaysi OWID Data downloaded: 06 Oct 2021 08:45 Latest data: 04 Oct 2021

Data downloaded: 06 Oct 2021 08:45 Latest data: 04 Oct 2021