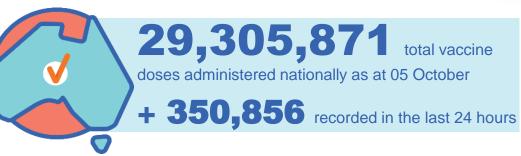

# **COVID-19 Vaccine Roll-out**

06 October 2021

\*Administration state breakdown indicates state in which a vaccine was administered

\*\*Overall dose count includes instances of more than two doses per person in a small number of cases.