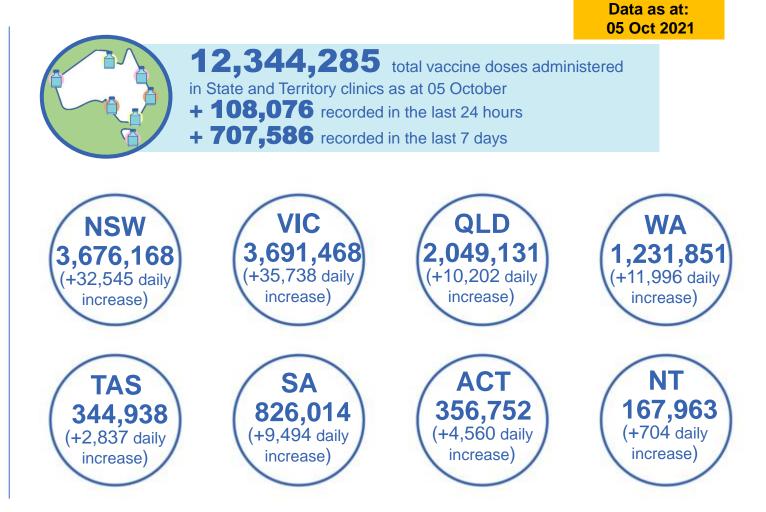

# **Jurisdiction administered**

Australia's COVID-19 Vaccine Roadmap

Total vaccine doses administered in State and Territory clinics as at 05 October

\*Sourced from the Australian Immunisation Register and self-reported data. Numbers are calculated as difference in daily cumulative reported numbers to allow for historical corrections in all self-reported data sources.

| WA             | Jurisdictions | Commonwealth |  |
|----------------|---------------|--------------|--|
| Cumulative     | 1,231,851     | 1,304,458    |  |
| Daily increase | 11,996        | 14,523       |  |

| TAS                            | Jurisdictions | Commonwealth |  |  |  |
|--------------------------------|---------------|--------------|--|--|--|
| Cumulative                     | 344,938       | 279,453      |  |  |  |
| Daily increase                 | 2,837         | 2,228        |  |  |  |
| SA Jurisdictions Commonwealth  |               |              |  |  |  |
| Cumulative                     | 826,014       | 961,679      |  |  |  |
| Daily increase                 | 9,494         | 10,823       |  |  |  |
| ACT Jurisdictions Commonwealth |               |              |  |  |  |
| Cumulative                     | 356,752       | 369,855      |  |  |  |
| Daily increase                 | 4,560         | 6,516        |  |  |  |

| NT             | Jurisdictions | Commonwealth |
|----------------|---------------|--------------|
| Cumulative     | 167,963       | 110,515      |
| Daily increase | 704           | 552          |