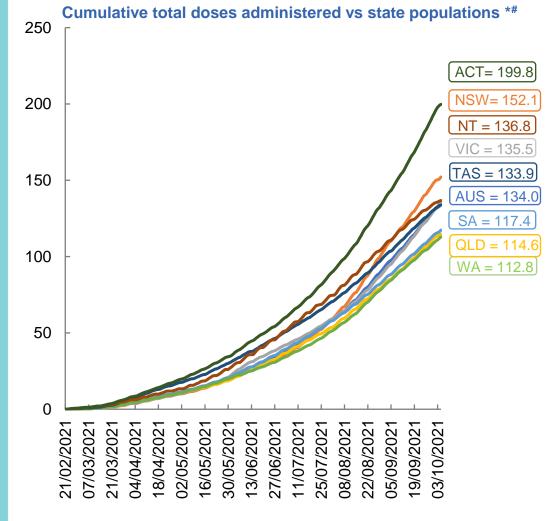

#### Eligible population percentage coverage

\*National population will not equal sum of listed jurisdictions due to a small number of people counted in national population residing in some 'other' territories. Sum of state doses will not add to national total as some records are unable to be geocoded to a State or Territory.