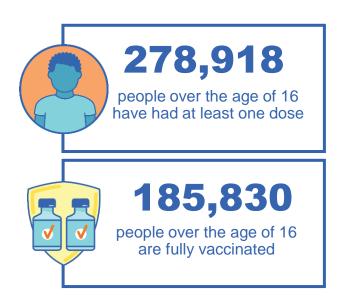

# **COVID-19 Vaccine Roll-out**

06 October 2021

\*Administration state breakdown indicates state in which a vaccine was administered

\*\*Overall dose count includes instances of more than two doses per person in a small number of cases.