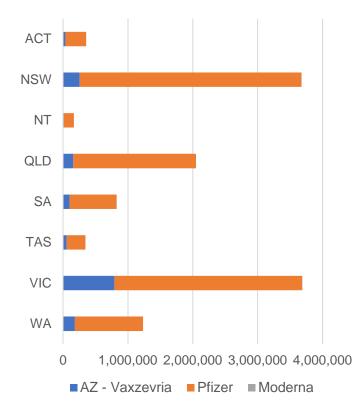

| 91.5%                            |
| Total         | 259,447                                    | 222,736                     | 99.3%                                  | 85.3%                            |

\*\*Resident vaccination information is reported manually by service providers

\*Status updates are provided by facilities at least once per week. Reporting is updated Monday to Friday to encompass different facility updates being made on different days. Data is sourced directly from Aged Care Service Providers and is not drawn or closely aligned with data from AIR due to inconsistencies and potential lags in uploading of records.

# **Jurisdiction administered**

Australia's COVID-19 Vaccine Roadmap

Total vaccine doses administered in State and Territory clinics as at 05 October





\*Sourced from the Australian Immunisation Register and self-reported data. Numbers are calculated as difference in daily cumulative reported numbers to allow for historical corrections in all self-reported data sources.

Source: Australian Immunisation Register



Source: Australian Immunisation Register



Note: From 15 September 2021, data for Australia includes all doses administered to people 12 and over. Prior to 15 September, data was for 16 and over Source: Department of Health (Australia), Our World in Data (international) Latest data: 05 October

Australia's COVID-19

Vaccine Roadmap

Data as at:

# International data – COVID-19

Data as at: 05 Oct 2021 Australia's COVID-19 Vaccine Roadmap

12,395

1,423

New daily cases per million in 2021, Australia and G7 countries Smoothe