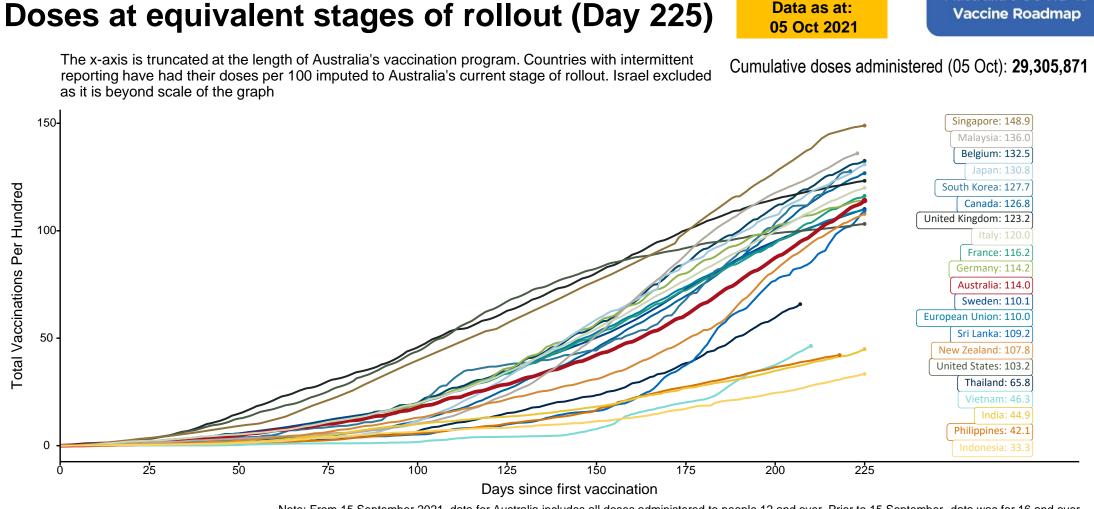

Source: Australian Immunisation Register

Source: Australian Immunisation Register

Note: From 15 September 2021, data for Australia includes all doses administered to people 12 and over. Prior to 15 September, data was for 16 and over Source: Department of Health (Australia), Our World in Data (international) Latest data: 05 October

Australia's COVID-19

Vaccine Roadmap

Data as at: