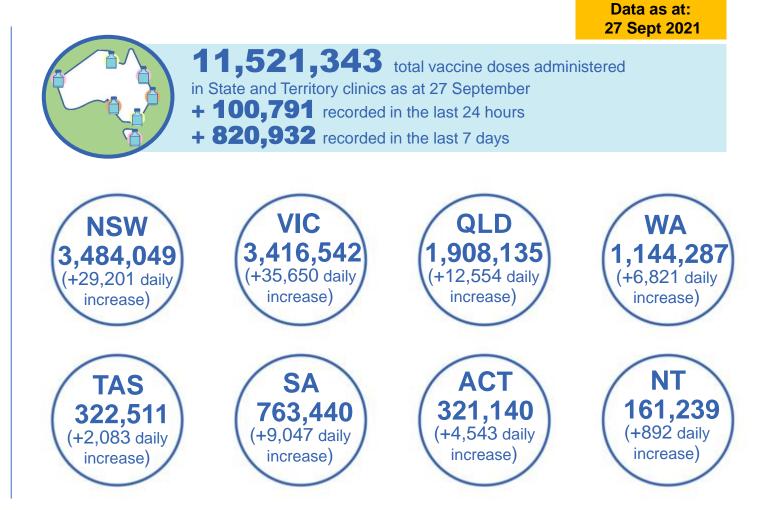

## **Jurisdiction administered**

Australia's COVID-19 Vaccine Roadmap

Total vaccine doses administered in State and Territory clinics as at 27 September

\*Sourced from the Australian Immunisation Register and self-reported data. Numbers are calculated as difference in daily cumulative reported numbers to allow for historical corrections in all self-reported data sources.

#### **Commonwealth and Jurisdiction vaccine doses administered**

Australia's COVID-19 Vaccine Roadmap

Data as at:

27 Sept 2021

| NSW                      | Jurisdictions              | Commonwealth              |  |
|--------------------------|----------------------------|---------------------------|--|
| Cumulative               | 3,484,049                  | 6,349,648                 |  |
| Daily increase           | 29,201                     | 98,654                    |  |
|                          |                            | Commonwealth              |  |
| VIC                      | Jurisdictions              | Commonwealth              |  |
| <b>VIC</b><br>Cumulative | Jurisdictions<br>3,416,542 | Commonwealth<br>3,656,957 |  |
|                          |                            |                           |  |

| QLD            | Jurisdictions | Commonwealth |
|----------------|---------------|--------------|
| Cumulative     | 1,908,135     | 2,766,944    |
| Daily increase | 12,554        | 30,154       |
|                |               |              |

| WA             | Jurisdictions | Commonwealth |  |
|----------------|---------------|--------------|--|
| Cumulative     | 1,144,287     | 1,200,614    |  |
| Daily increase | 6,821         | 2,613        |  |

| TAS                           | Jurisdictions | Commonwealth |  |  |
|-------------------------------|---------------|--------------|--|--|
| Cumulative                    | 322,511       | 263,891      |  |  |
| Daily increase                | 2,083         | 2,501        |  |  |
| SA Jurisdictions Commonwealth |               |              |  |  |
| Cumulative                    | 763,440       | 906,090      |  |  |
| Daily increase                | 9,047         | 8,295        |  |  |
| ACT Jurisdictions Commonweal  |               |              |  |  |
|                               |               |              |  |  |

| NT             | Jurisdictions | Commonwealth |
|----------------|---------------|--------------|
| Cumulative     | 161,239       | 105,362      |
| Daily increase | 892           | 640          |

4,543