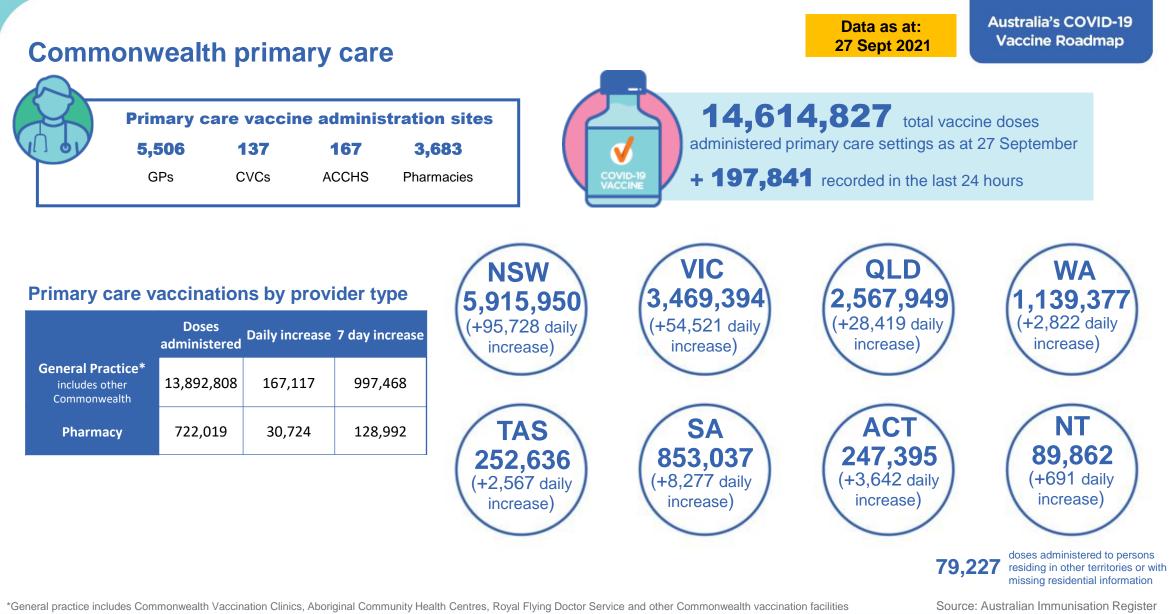

#### **Commonwealth and Jurisdiction vaccine doses administered**

Australia's COVID-19 Vaccine Roadmap

Data as at:

27 Sept 2021

| NSW                      | Jurisdictions              | Commonwealth              |  |
|--------------------------|----------------------------|---------------------------|--|
| Cumulative               | 3,484,049                  | 6,349,648                 |  |
| Daily increase           | 29,201                     | 98,654                    |  |
|                          |                            | Commonwealth              |  |
| VIC                      | Jurisdictions              | Commonwealth              |  |
| <b>VIC</b><br>Cumulative | Jurisdictions<br>3,416,542 | Commonwealth<br>3,656,957 |  |
|                          |                            |                           |  |

| QLD            | Jurisdictions | Commonwealth |
|----------------|---------------|--------------|
| Cumulative     | 1,908,135     | 2,766,944    |
| Daily increase | 12,554        | 30,154       |
|                |               |              |

| WA             | Jurisdictions | Commonwealth |  |
|----------------|---------------|--------------|--|
| Cumulative     | 1,144,287     | 1,200,614    |  |
| Daily increase | 6,821         | 2,613        |  |

| TAS                           | Jurisdictions | Commonwealth |  |  |
|-------------------------------|---------------|--------------|--|--|
| Cumulative                    | 322,511       | 263,891      |  |  |
| Daily increase                | 2,083         | 2,501        |  |  |
| SA Jurisdictions Commonwealth |               |              |  |  |
| Cumulative                    | 763,440       | 906,090      |  |  |
| Daily increase                | 9,047         | 8,295        |  |  |
| ACT Jurisdictions Commonweal  |               |              |  |  |
|                               |               |              |  |  |

| NT             | Jurisdictions | Commonwealth |
|----------------|---------------|--------------|
| Cumulative     | 161,239       | 105,362      |
| Daily increase | 892           | 640          |

4,543

Daily increase

4,133