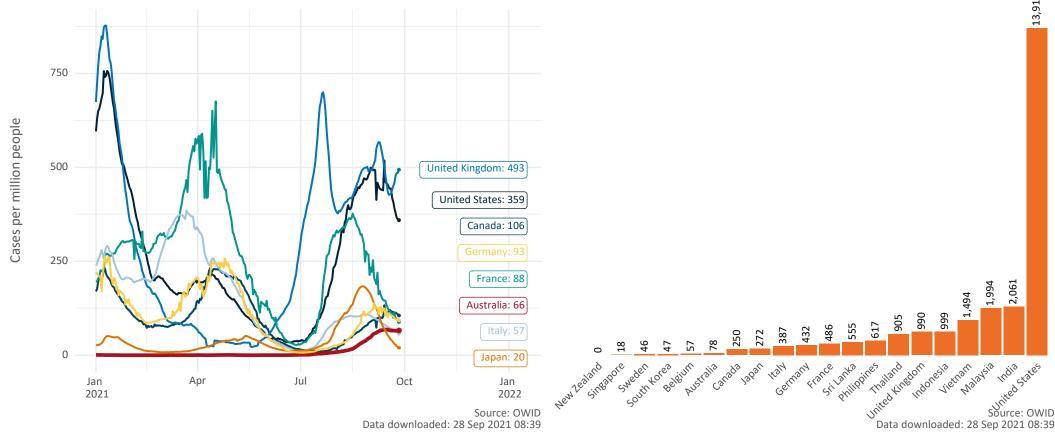

## International data – COVID-19

Data as at: 27 Sept 2021 Australia's COVID-19 Vaccine Roadmap

13,911

2,061 1,994 1,494

od states

Source: OWID

Latest data: 26 Sep 2021

066 666

ndonesia

Vietnam Nalaysia

New daily cases per million in 2021, Australia and G7 countries Smoothed - 7 day average

COVID-19 deaths in past 7 days - Australia and select countries

Latest data: 26 Sep 2021