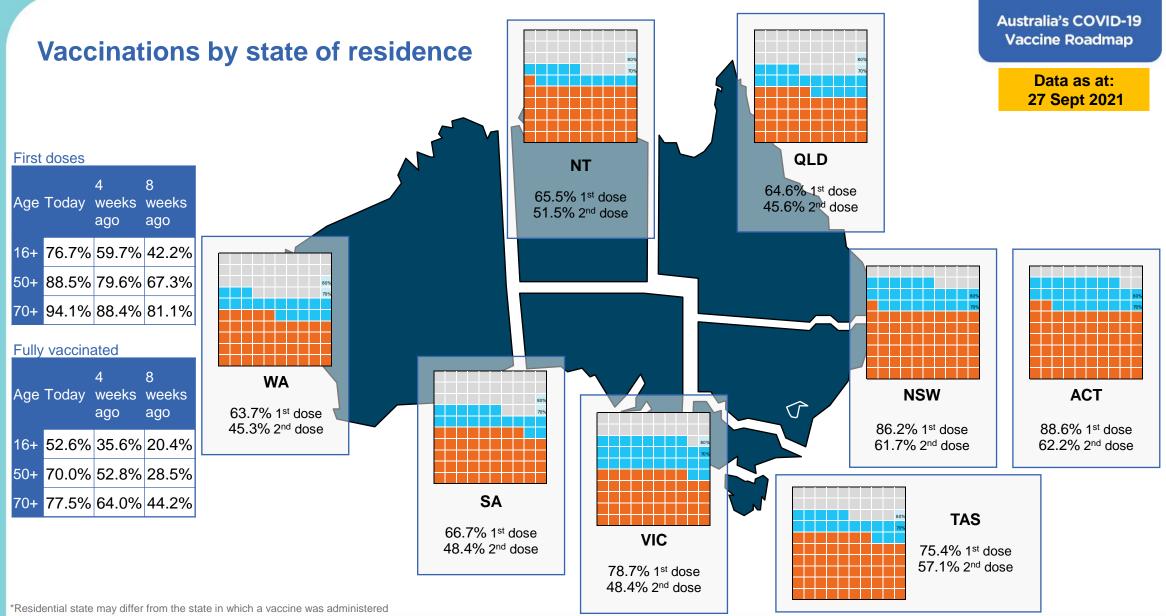

## Commonwealth aged care and disability doses administered

973,596

(+ 4,791 last 24 hours)

Total vaccine doses administered in aged care and disability facilities as at 27 September

Number of doses administered as part of the Commonwealth aged and disability care rollout

\*Sourced from the Australian Immunisation Register. Includes all persons vaccinated at participating residential aged care, disability and related industry settings. \*\*State level breakdown indicates the residential location and may not align to the state in which the vaccination occurred. **23,372** doses administered to persons residing in other territories or with missing residential information