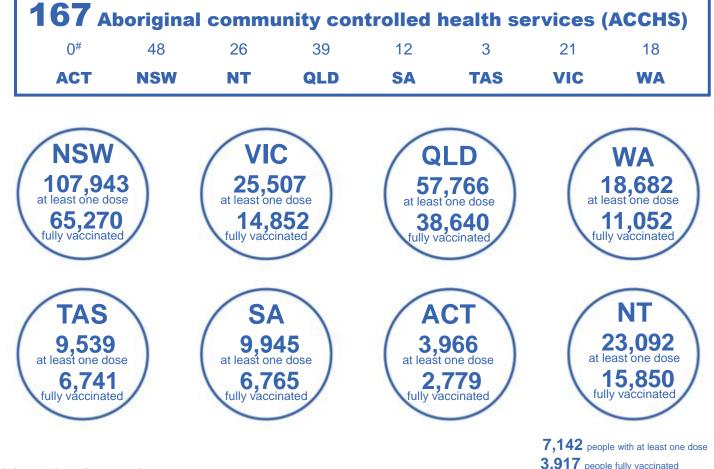

## Aboriginal and Torres Strait Islander peoples Number of people vaccinated

Data as at: 26 Sept 2021 Updated weekly Australia's COVID-19 Vaccine Roadmap

\*Identifying as Aboriginal and Torres Strait Islander is optional and the estimated population may be under reported.

\*\*Includes all Aboriginal and Torres Strait Islander peoples who have received a vaccination, not limited to those administered in an ACCHS setting \*\*\*Updated weekly.

#ACCHS in the ACT are currently operating as a Commonwealth Vaccine Clinics so not included to avoid double counting

residing in other territories or with missing residential information Source: Australian Immunisation Register