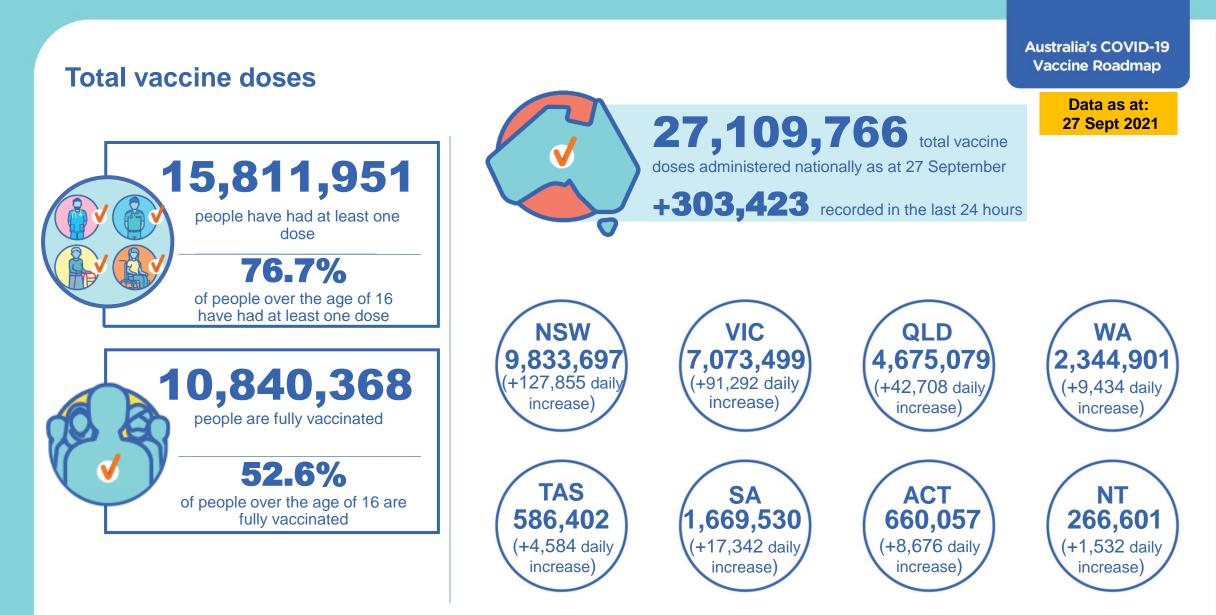

#### Eligible population percentage coverage

\*Each square represents 1% of the national population. Squares are filled as milestones are achieved.

\*National population will not equal sum of listed jurisdictions due to a small number of people counted in national population residing in some 'other' territories. Sum of state doses will not add to national total as some records are unable to be geocoded to a State or Territory.

## **Vaccinations by location**

Cumulative total doses administered vs state populations\*

Data as at: 27 Sept 2021