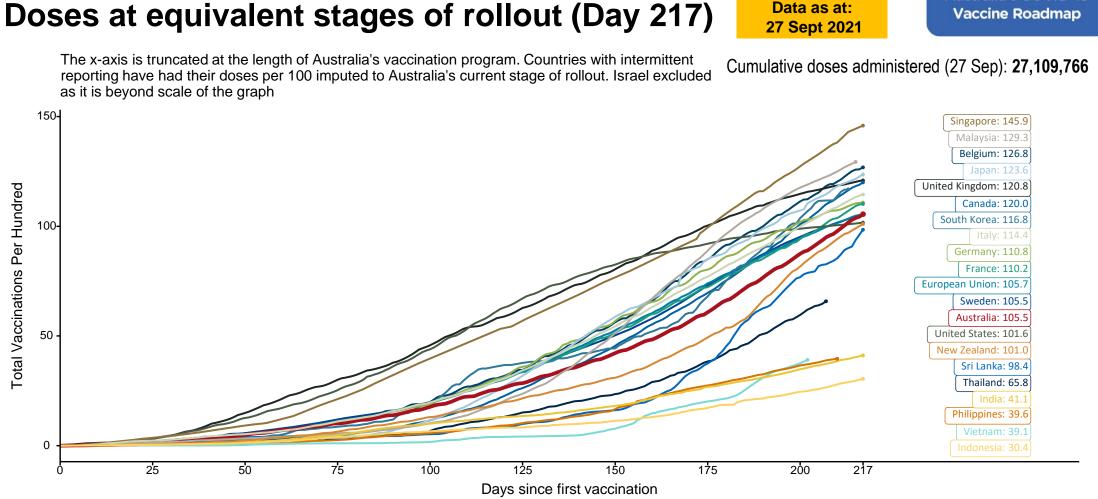

Source: Australian Immunisation Register

Source: Australian Immunisation Register

Note: From 15 September 2021, data for Australia includes all doses administered to people 12 and over. Prior to 15 September, data was for 16 and over Source: Department of Health (Australia), Our World in Data (international) Latest data: 27 September

Australia's COVID-19

Data as at:

15