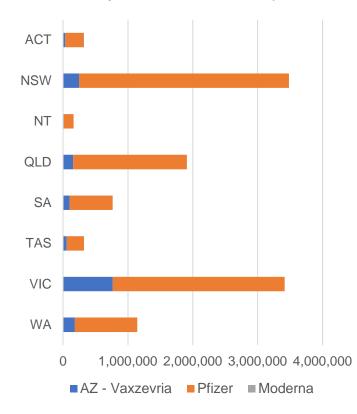

#### **Commonwealth and Jurisdiction vaccine doses administered**

Australia's COVID-19 Vaccine Roadmap

Data as at:

27 Sept 2021

| NSW                      | Jurisdictions              | Commonwealth              |  |
|--------------------------|----------------------------|---------------------------|--|
| Cumulative               | 3,484,049                  | 6,349,648                 |  |
| Daily increase           | 29,201                     | 98,654                    |  |
|                          |                            | Commonwealth              |  |
| VIC                      | Jurisdictions              | Commonwealth              |  |
| <b>VIC</b><br>Cumulative | Jurisdictions<br>3,416,542 | Commonwealth<br>3,656,957 |  |
|                          |                            |                           |  |

| QLD            | Jurisdictions | Commonwealth |
|----------------|---------------|--------------|
| Cumulative     | 1,908,135     | 2,766,944    |
| Daily increase | 12,554        | 30,154       |
|                |               |              |

| WA             | Jurisdictions | Commonwealth |  |
|----------------|---------------|--------------|--|
| Cumulative     | 1,144,287     | 1,200,614    |  |
| Daily increase | 6,821         | 2,613        |  |

| TAS                           | Jurisdictions | Commonwealth |  |  |
|-------------------------------|---------------|--------------|--|--|
| Cumulative                    | 322,511       | 263,891      |  |  |
| Daily increase                | 2,083         | 2,501        |  |  |
| SA Jurisdictions Commonwealth |               |              |  |  |
| Cumulative                    | 763,440       | 906,090      |  |  |
| Daily increase                | 9,047         | 8,295        |  |  |
| ACT Jurisdictions Commonweal  |               |              |  |  |
|                               |               |              |  |  |

| NT             | Jurisdictions | Commonwealth |
|----------------|---------------|--------------|
| Cumulative     | 161,239       | 105,362      |
| Daily increase | 892           | 640          |

4,543