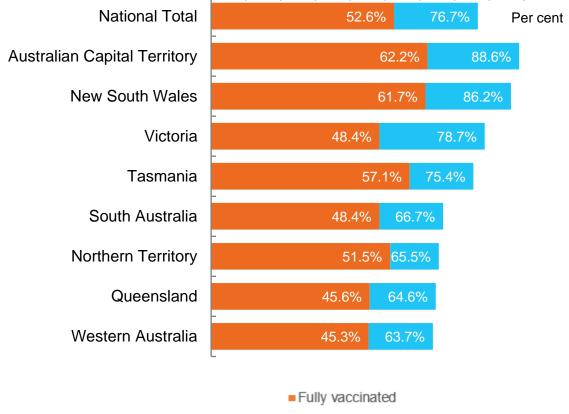

#### First and Second Doses by state of residence

0% 10% 20% 30% 40% 50% 60% 70% 80% 90%

At least one dose

\*Not an indication of percentage vaccinated, numbers will exceed 100 due to multiple doses required per person of the population