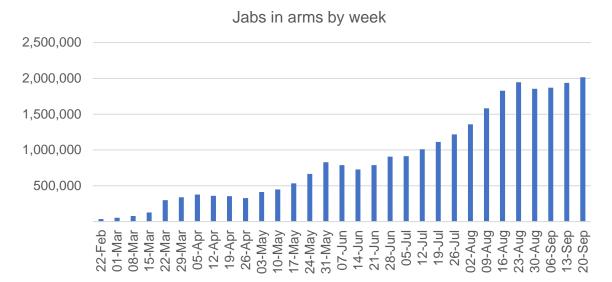

#### **Vaccine milestone charts**

\*Sourced from the Australian Immunisation Register.

#### Data as at: 27 Sept 2021

#### Australia's COVID-19 Vaccine Roadmap

Doses by administration month and vaccine type