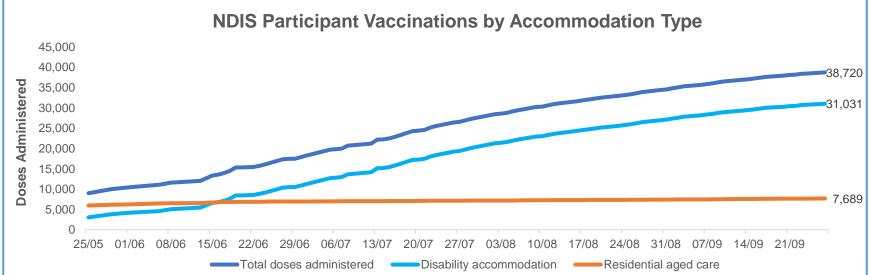

### Vaccination rate of people with disability and the disability workforce

#### Phase 1a – People with disability living in shared accommodation

|                                                        | Total people with at least one dose | People fully<br>vaccinated | Total number of<br>individuals in cohort | Total doses<br>administered | % People with at<br>least one dose | % People fully<br>vaccinated |
|--------------------------------------------------------|-------------------------------------|----------------------------|------------------------------------------|-----------------------------|------------------------------------|------------------------------|
| NDIS participants living in<br>shared accommodation ** | 20,528                              | 18,192                     | 27,293                                   | 38,720                      | 75.2%                              | 66.7%                        |
| NDIS screened workers ***                              | 148,168                             | 118,849                    | 200,500                                  | 267,017                     | 73.9%                              | 59.3%                        |