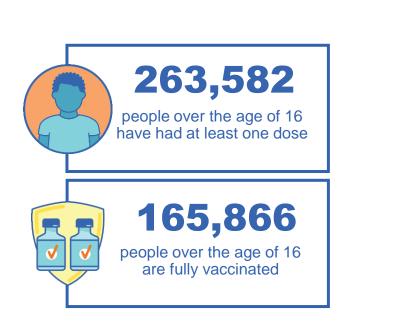

## Aboriginal and Torres Strait Islander peoples Number of people vaccinated

Data as at: 26 Sept 2021 Updated weekly Australia's COVID-19 Vaccine Roadmap

\*Identifying as Aboriginal and Torres Strait Islander is optional and the estimated population may be under reported.