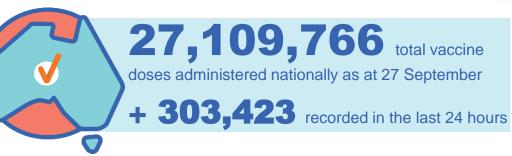

# **COVID-19 Vaccine Roll-out**

28 September 2021

\*Administration state breakdown indicates state in which a vaccine was administered

\*\*Overall dose count includes instances of more than two doses per person in a small number of cases.

Source: Australian Immunisation Register