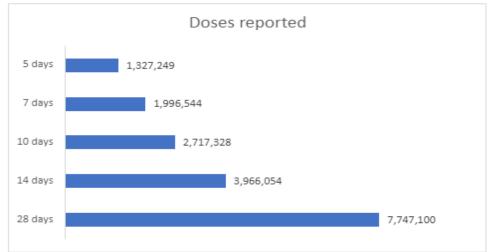

#### **Vaccine milestone charts**

\*Sourced from the Australian Immunisation Register.

#### Data as at: 27 Sept 2021