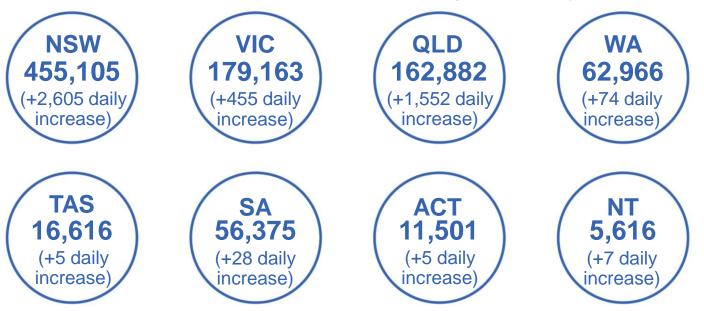

## **Jurisdiction administered**

Australia's COVID-19 Vaccine Roadmap

Total vaccine doses administered in State and Territory clinics as at 27 September

\*Sourced from the Australian Immunisation Register and self-reported data. Numbers are calculated as difference in daily cumulative reported numbers to allow for historical corrections in all self-reported data sources.