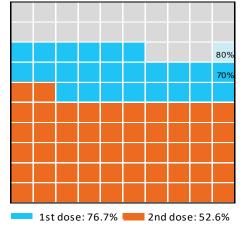

#### Eligible population percentage coverage

\*Each square represents 1% of the national population. Squares are filled as milestones are achieved.

\*National population will not equal sum of listed jurisdictions due to a small number of people counted in national population residing in some 'other' territories. Sum of state doses will not add to national total as some records are unable to be geocoded to a State or Territory.