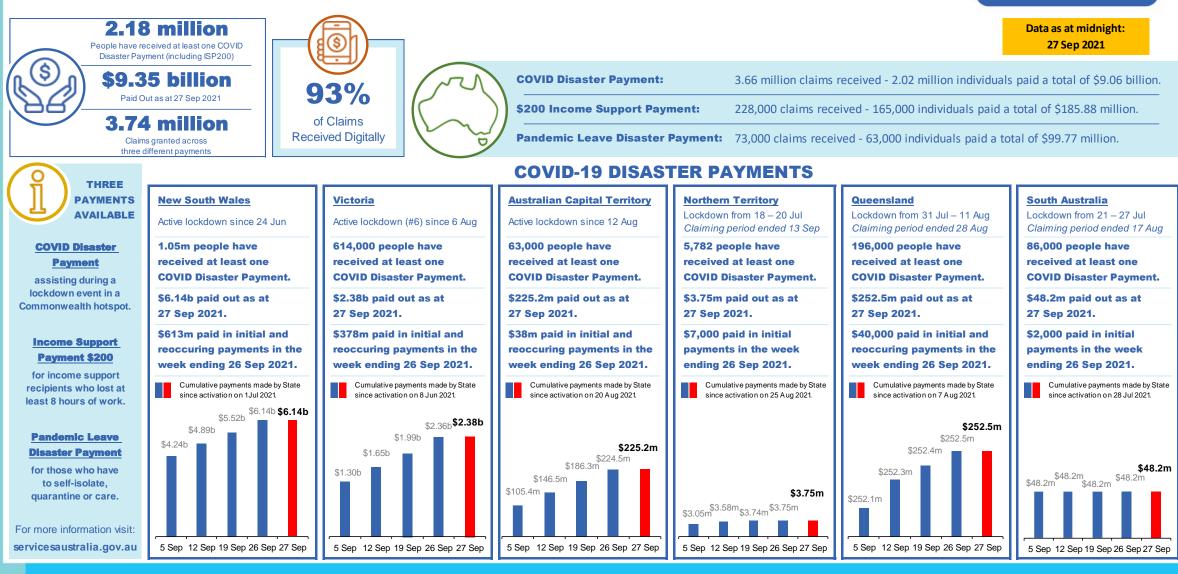

tralian Immunisation Register



Note: From 15 September 2021, data for Australia includes all doses administered to people 12 and over. Prior to 15 September, data was for 16 and over Source: Department of Health (Australia), Our World in Data (international) Latest data: 27 September

Australia's COVID-19

Data as at:

15

## International data – COVID-19

Data as at: 27 Sept 2021 Australia's COVID-19 Vaccine Roadmap

13,911

2,061 1,994 1,494

od states

Source: OWID

Latest data: 26 Sep 2021

066 666

ndonesia

Vietnam Nalaysia

New daily cases per million in 2021, Australia and G7 countries Smoothed - 7 day average



COVID-19 deaths in past 7 days - Australia and select countries

Latest data: 26 Sep 2021

## **Pandemic Response Payments**

#### Australia's COVID-19 Vaccine Roadmap