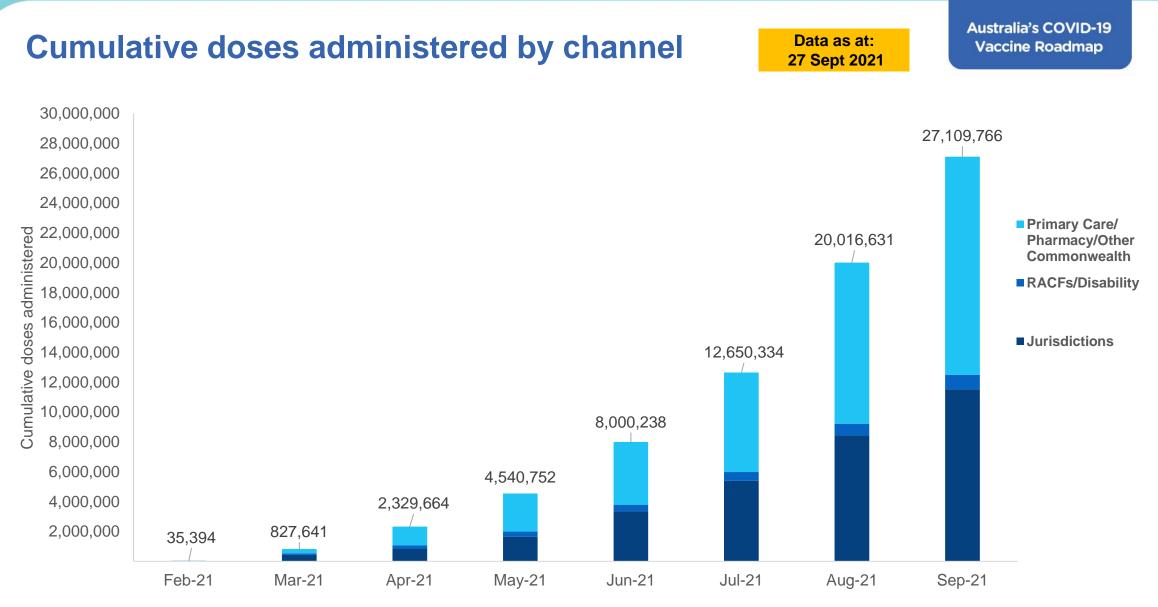

#### **Vaccine milestone charts**

\*Sourced from the Australian Immunisation Register.

#### Data as at: 27 Sept 2021

#### Australia's COVID-19 Vaccine Roadmap

Doses by administration month and vaccine type