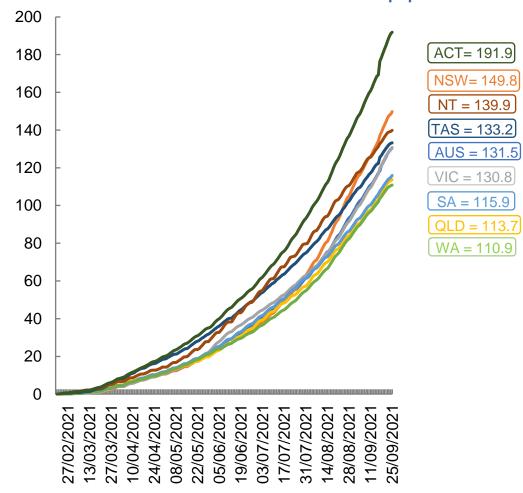

## **Vaccinations by location**

Cumulative total doses administered vs state populations\*

Data as at: 27 Sept 2021