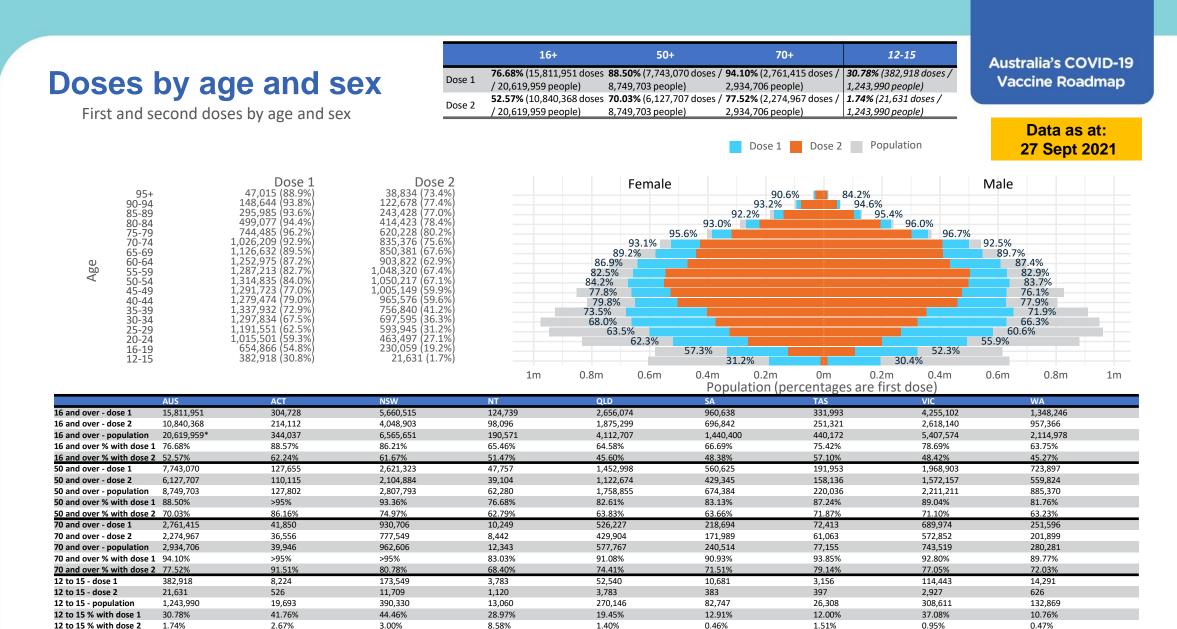

Australia's COVID-19 Vaccine Roadmap

Australian Government

**Operation COVID Shield** 

#### **Commonwealth and Jurisdiction vaccine doses administered**

Australia's COVID-19 Vaccine Roadmap

Data as at:

27 Sept 2021

| NSW                      | Jurisdictions              | Commonwealth              |  |
|--------------------------|----------------------------|---------------------------|--|
| Cumulative               | 3,484,049                  | 6,349,648                 |  |
| Daily increase           | 29,201                     | 98,654                    |  |
|                          |                            | Commonwealth              |  |
| VIC                      | Jurisdictions              | Commonwealth              |  |
| <b>VIC</b><br>Cumulative | Jurisdictions<br>3,416,542 | Commonwealth<br>3,656,957 |  |
|                          |                            |                           |  |

| QLD            | Jurisdictions | Commonwealth |
|----------------|---------------|--------------|
| Cumulative     | 1,908,135     | 2,766,944    |
| Daily increase | 12,554        | 30,154       |
|                |               |              |

| WA             | Jurisdictions | Commonwealth |  |
|----------------|---------------|--------------|--|
| Cumulative     | 1,144,287     | 1,200,614    |  |
| Daily increase | 6,821         | 2,613        |  |

| TAS                           | Jurisdictions | Commonwealth |  |  |
|-------------------------------|---------------|--------------|--|--|
| Cumulative                    | 322,511       | 263,891      |  |  |
| Daily increase                | 2,083         | 2,501        |  |  |
| SA Jurisdictions Commonwealth |               |              |  |  |
| Cumulative                    | 763,440       | 906,090      |  |  |
| Daily increase                | 9,047         | 8,295        |  |  |
| ACT Jurisdictions Commonweal  |               |              |  |  |
|                               |               |              |  |  |

| NT             | Jurisdictions | Commonwealth |
|----------------|---------------|--------------|
| Cumulative     | 161,239       | 105,362      |
| Daily increase | 892           | 640          |

4,543

Daily increase

4,133