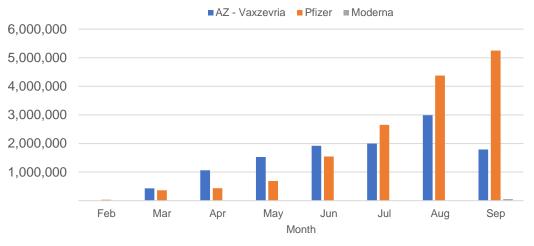

#### **Vaccine milestone charts**

\*Sourced from the Australian Immunisation Register.

#### Data as at: 27 Sept 2021

#### Australia's COVID-19 Vaccine Roadmap

Doses by administration month and vaccine type