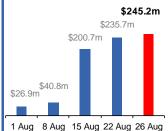

#### Queensland

Lockdown from 31 Jul – 11 Aug Claiming period ends 28 Aug

189,000 people have received at least one **COVID Disaster Payment.** 

\$245.2m paid out as at 26 Aug 2021.

\$35m paid in initial and reoccuring payments in the week ending 22 Aug 2021.