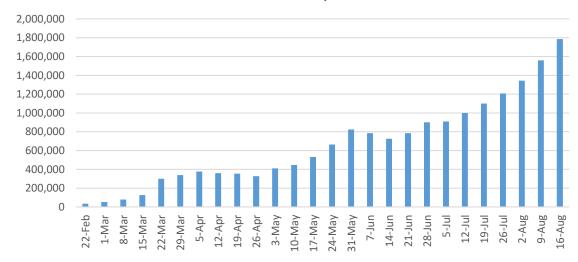

| 3,363         | 2,183        |  |

| SA             | Jurisdictions | Commonwealth |  |
|----------------|---------------|--------------|--|
| Cumulative     | 526,363       | 676,921      |  |
| Daily increase | 7,263         | 10,123       |  |

| ACT            | Jurisdictions | Commonwealth |  |
|----------------|---------------|--------------|--|
| Cumulative     | 204,364       | 234,167      |  |
| Daily increase | 5,532         | 3,907        |  |

| NT             | Jurisdictions | Commonwealth |  |
|----------------|---------------|--------------|--|
| Cumulative     | 121,997       | 81,885       |  |
| Daily increase | 1,622         | 1,239        |  |

## **Vaccine milestone charts**

# Data as at: 26 Aug 2021

Australia's COVID-19
Vaccine Roadmap

### Jabs in arms by week



### Doses reported



Sourced from the Australian Immunisation Register.

### Doses by administration week and vaccine type



### Eligible population percentage coverage



\*Each square represents 1% of the national population. Squares are filled as milestones are achieved.

# Doses by age and sex

First and second doses by age and sex, using ABS age brackets

| AUS    | 16+   | 50+                                                | 70+                                                |
|--------|-------|----------------------------------------------------|----------------------------------------------------|
| Dose 1 | • • • | <b>77.32%</b> (6,765,635 doses / 8,749,703 people) | <b>86.59%</b> (2,541,027 doses / 2,934,706 people) |
| Dose 2 |       | <b>48.79%</b> (4,268,557 doses / 8,749,