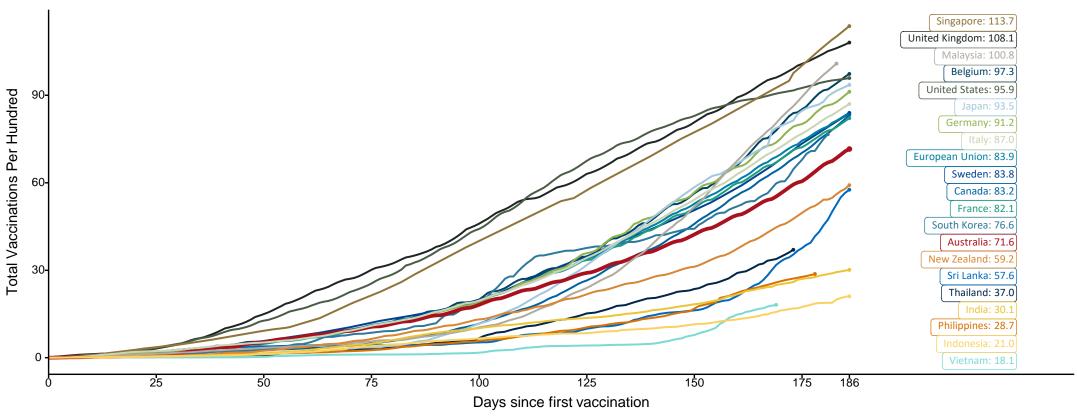

# Doses at equivalent stages of rollout (Day 186)

Data as at: 26 Aug 2021

The x-axis is truncated at the length of Australia's vaccination program. Countries with intermittent reporting have had their doses per 100 imputed to Australia's current stage of rollout. Israel excluded as it is beyond scale of the graph

Cumulative doses administered (26 Aug): 18,390,297

Source: Department of Health (Australia), Our World in Data (international) Latest data: 26 August