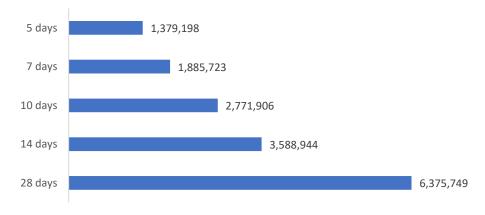

3        |  |

| SA             | Jurisdictions | Commonwealth |  |
|----------------|---------------|--------------|--|
| Cumulative     | 526,363       | 676,921      |  |
| Daily increase | 7,263         | 10,123       |  |

| ACT            | Jurisdictions | Commonwealth |  |
|----------------|---------------|--------------|--|
| Cumulative     | 204,364       | 234,167      |  |
| Daily increase | 5,532         | 3,907        |  |

| NT             | Jurisdictions | Commonwealth |  |
|----------------|---------------|--------------|--|
| Cumulative     | 121,997       | 81,885       |  |
| Daily increase | 1,622         | 1,239        |  |

## **Vaccine milestone charts**

# Data as at: 26 Aug 2021

Australia's COVID-19
Vaccine Roadmap

### Jabs in arms by week



### Doses reported



Sourced from the Australian Immunisation Register.

### Doses by administration week and vaccine type



### Eligible population percentage coverage



\*Each square represents 1% of the national population. Squares are filled as milestones are achieved.

# Doses by age and sex

First and second doses by age and sex, using ABS age brackets

| AUS    | 16+   | 50+                                                | 70+                                                |
|--------|-------|----------------------------------------------------|----------------------------------------------------|
| Dose 1 | • • • | <b>77.32%</b> (6,765,635 doses / 8,749,703 people) | <b>86.59%</b> (2,541,027 doses / 2,934,706 people) |
| Dose 2 |       | <b>48.79%</b> (4,268,557 doses / 8,749,703 people) | <b>60.85