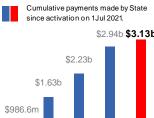

#### **New South Wales**

Active lockdown since 24 Jun

937,000 people have received at least one **COVID Disaster Payment.** 

\$3.13b paid out as at 26 Aug 2021.

\$708m paid in initial and reoccuring payments in the week ending 22 Aug 2021.