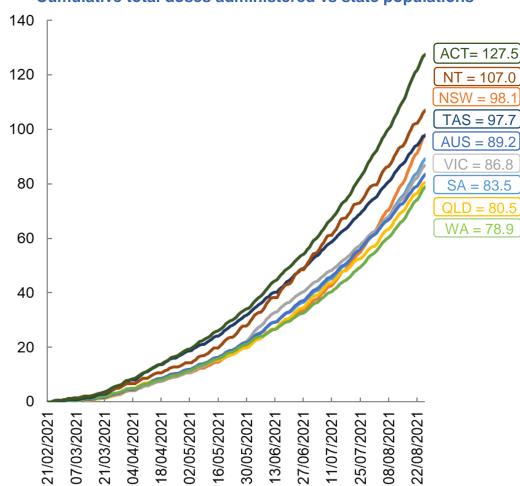

### Cumulative total doses administered vs state populations\*

### First and Second Doses by state of residence

Fully vaccinatedAt least one dose

<sup>\*</sup>Not an indication of percentage vaccinated, numbers will exceed 100 due to multiple doses required per person of the population