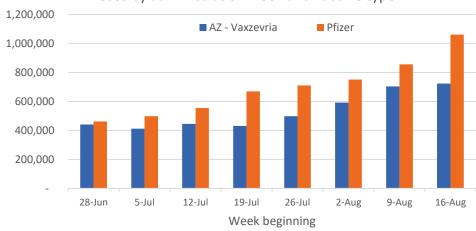

-----------|--|
| Cumulative     | 526,363       | 676,921      |  |
| Daily increase | 7,263         | 10,123       |  |

| ACT            | Jurisdictions | Commonwealth |  |
|----------------|---------------|--------------|--|
| Cumulative     | 204,364       | 234,167      |  |
| Daily increase | 5,532         | 3,907        |  |

| NT             | Jurisdictions | Commonwealth |  |
|----------------|---------------|--------------|--|
| Cumulative     | 121,997       | 81,885       |  |
| Daily increase | 1,622         | 1,239        |  |

## **Vaccine milestone charts**

# Data as at: 26 Aug 2021

Australia's COVID-19
Vaccine Roadmap

### Jabs in arms by week



### Doses reported



Sourced from the Australian Immunisation Register.

### Doses by administration week and vaccine type



### Eligible population percentage coverage



\*Each square represents 1% of the national population. Squares are filled as milestones are achieved.

# Doses by age and sex

First and second doses by age and sex, using ABS age brackets

| AUS    | 16+   | 50+                                                | 70+                                                |
|--------|-------|----------------------------------------------------|----------------------------------------------------|
| Dose 1 | • • • | <b>77.32%</b> (6,765,635 doses / 8,749,703 people) | <b>86.59%</b> (2,541,027 doses / 2,934,706 people) |
| Dose 2 |       | <b>48.79%</b> (4,268,557 doses / 8,749,703 people) | <b>60.85%</b> (1,785,693 doses / 2,934,706 people) |

Australia's COVID-19
Vaccine Roadmap

Data as at: 26 Aug 20