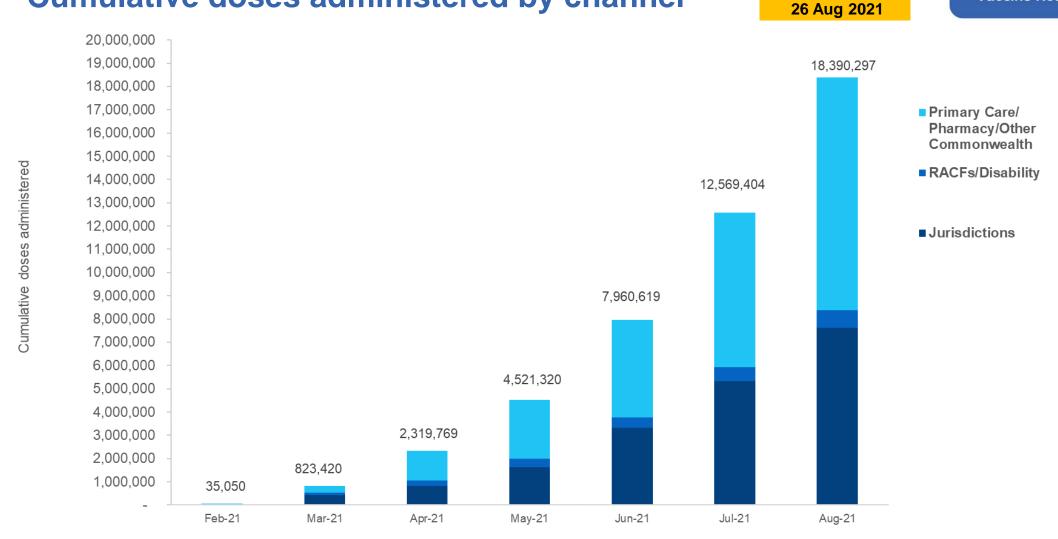

18,390,297 total vaccine

doses administered nationally as at 26 August

+ 307,090 recorded in the last 24 hours

**NSW** 6,442,295 (+138,460 daily increase)

4,692,544 (+50,982 daily) increase)

3,311,638 (+54,789 daily) increase)

+ 205,476

recorded in the last 24 hours

**10,010,495** total vaccine doses administered in primary care settings

**747,866** total vaccine doses administered in aged care and disability settings

18,390,297 total vaccine

doses administered nationally as at 26 August

+ 307,090 recorded in the last 24 hours

| NSW            | Jurisdictions | Commonwealth |  |
|----------------|---------------|--------------|--|
| Cumulative     | 2,288,416     | 4,153,879    |  |
| Daily increase | 44,073        | 94,387       |  |