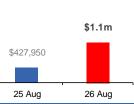

#### **Northern Territory**

Lockdown from 18 - 20 Jul Claiming period ends 13 Sep

1,775 people have received at least one **COVID Disaster Payment.** 

\$1,100,000 paid out as at 26 Aug 2021.

15

Source: Services Australia