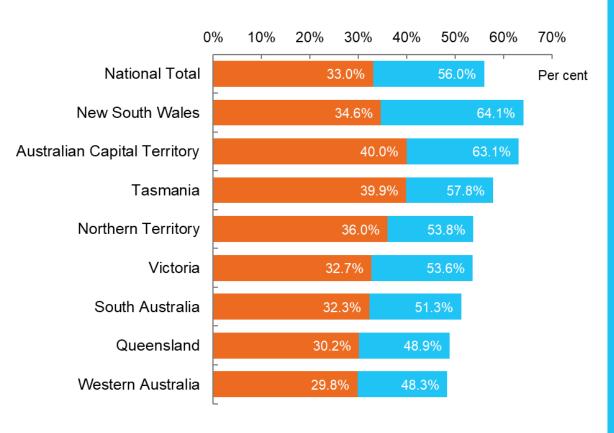

### **Total vaccine doses**

11,550,262

people have had at least one dose

56.0%

of people over the age of 16 have had at least one dose

6,808,469 people are fully vaccinated

33.0%

of people over the age of 16 are fully vaccinated

### First and Second Doses by state of residence

Fully vaccinatedAt least one dose

<sup>\*</sup>Not an indication of percentage vaccinated, numbers will exceed 100 due to multiple doses required per person of the population