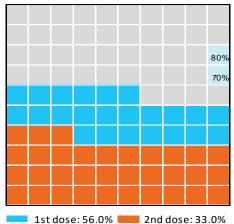

### Eligible population percentage coverage

\*Each square represents 1% of the national population. Squares are filled as milestones are achieved.

### **Total vaccine doses**

11,550,262

people have had at least one dose

56.0%

of people over the age of 16 have had at least one dose

6,808,469 people are fully vaccinated

33.0%

of people over the age of 16 are fully vaccinated