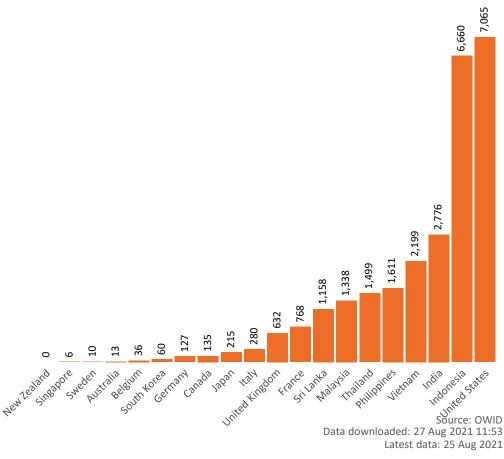

elf-reported data sources.







# Doses at equivalent stages of rollout (Day 186)

Data as at: 26 Aug 2021

The x-axis is truncated at the length of Australia's vaccination program. Countries with intermittent reporting have had their doses per 100 imputed to Australia's current stage of rollout. Israel excluded as it is beyond scale of the graph

Cumulative doses administered (26 Aug): 18,390,297



Source: Department of Health (Australia), Our World in Data (international) Latest data: 26 August

# **International data – COVID-19**

Data as at: 26 Aug 2021

New daily cases per million in 2021, Australia and G7 countries Smoothed - 7 day average



Source: OWID Data downloaded: 27 Aug 2021 11:53

Latest data: 25 Aug 2021

COVID-19 deaths in past 7 days - Australia and select countries



# **Pandemic Response Payments**

Australia's COVID-19 **Vaccine Roadmap** 

> Data as at midnight: 26 Aug 2021



### 1.76 million

People have received at least one COVID Disaster Payment (including ISP200)

### \$4.31 billion

Paid Out as at 26 Aug 2021

### 2.87 million

Claims granted across three different payments



93% of Claims Received Digitally



**COVID Disaster Payment:** 

2.85 million claims received - 1.64 million individuals paid a total of \$4.18 billion.

\$200 Income Support Payment:

153,000 claims received - 121,000 individuals paid a total of \$63.39 million.

**COVID-19 DISASTER PAYMENTS** 

Pandemic Leave Disaster Payment: 46,000 claims received - 40,000 individuals paid a total of \$62.46 million.



#### THREE **PAYMENTS AVAILABLE**

### **COVID Disaster**

#