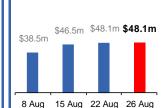

#### South Australia

Lockdown from 21 – 27 Jul Claiming period ends 17 Aug

86,000 people have received at least one **COVID Disaster Payment.** 

\$48.1m paid out as at 26 Aug 2021.

\$1.6m paid in initial payments in the week ending 22 Aug 2021.