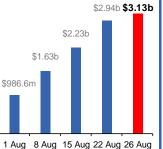

#### **New South Wales**

Active lockdown since 24 Jun

937,000 people have received at least one **COVID Disaster Payment.** 

\$3.13b paid out as at 26 Aug 2021.

\$708m paid in initial and reoccuring payments in the week ending 22 Aug 2021.