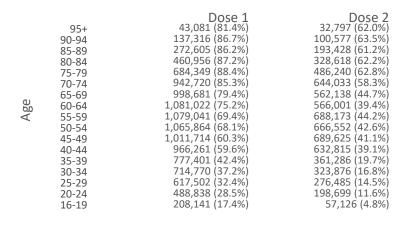

# Doses by age and sex

First and second doses by age and sex, using ABS age brackets

| AUS    | 16+   | 50+                                                | 70+                                                |
|--------|-------|----------------------------------------------------|----------------------------------------------------|
| Dose 1 | • • • | <b>77.32%</b> (6,765,635 doses / 8,749,703 people) | <b>86.59%</b> (2,541,027 doses / 2,934,706 people) |
| Dose 2 |       | <b>48.79%</b> (4,268,557 doses / 8,749,703 people) | <b>60.85%</b> (1,785,693 doses / 2,934,706 people) |

Australia's COVID-19
Vaccine Roadmap

Data as at: 26 Aug 2021

Dose 1 Dose 2 Population

DOH (Australian Immunisation Register), ABS (Population) AUS ACT NSW QLD SA TAS WA NT 217,121 16 and over - dose 1 11.550.262 4.206.609 102.441 2.010.404 738.554 254,208 2.899.201 1,022,172 16 and over - dose 2 6,808,469 137,456 2,273,984 68,626 1,240,365 464,538 175,563 1,768,264 629,871 16 and over - population 20,619,959\* 344,037 6,565,651 190,571 4,112,707 1,440,400 440,172 5,407,574 2,114,978 63.11% 64.07% 53.75% 48.88% 51.27% 57.75% 53.61% 16 and over % with dose 1 56.01% 48.33% 16 and over % with dose 2 33.02% 39.95% 34.63% 36.01% 32.25% 39.89% 32.70% 30.16% 29.78% 50 and over - dose 1 6,765,635 117,045 2,272,347 42,536 1,279,880 492,277 170.997 1,718,897 629.981 50 and over - dose 2 4,268,557 77,127 1,420,829 28,808 815,662 298,241 117,192 1,079,302 407,972 50 and over - population 8,749,703 127,802 2,807,793 62,280 1,758,855 674,384 220,036 2,211,211 885,370 50 and over % with dose 1 77.32% 91.58% 80.93% 68.30% 72.77% 73.00% 77.71% 77.74% 71.15% 44.22% 53.26% 48.81% 50 and over % with dose 2 48.79% 60.35% 50.60% 46.26% 46.37% 46.08% 70 and over - dose 1 39.538 854.458 9.425 491.448 201,057 67.786 628.712 230.064 2.541.027 70 and over - dose 2 1,785,693 29,643 594,513 6,997 351,748 134,114 50,508 441,024 164,500 70 and over - population 2,934,706 39,946 962,606 12,343 577,767 240,514 77,155 743,519 280,281 98.98% 87.86% 70 and over % with dose 1 86.59% 88.77% 76.36% 85.06% 83.59% 84.56% 82.08% 65.46% 74.21% 61.76% 56.69% 60.88% 55.76% 59.32% 58 69% 70 and over % with dose 2 60.85%