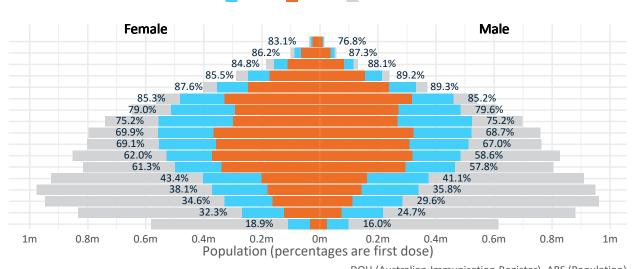

# Doses by age and sex

First and second doses by age and sex, using ABS age brackets

| AUS    | 16+   | 50+                                                | 70+                                                |
|--------|-------|----------------------------------------------------|----------------------------------------------------|
| Dose 1 | • • • | <b>77.32%</b> (6,765,635 doses / 8,749,703 people) | <b>86.59%</b> (2,541,027 doses / 2,934,706 people) |
| Dose 2 |       | <b>48.79%</b> (4,268,557 doses / 8,749,703 people) | <b>60.85%</b> (1,785,693 doses / 2,934,706 people) |

Australia's COVID-19
Vaccine Roadmap

Data as at: 26 Aug 2021

Dose 1 Dose 2 Population

DOH (Australian Immunisation Register), ABS (Population) AUS ACT NSW QLD SA TAS WA NT 217,121 16 and over - dose 1 11.550.262 4.206.609 102.441 2.010.404 738.554 254,208 2.899.201 1,022,172 16 and over - dose 2 6,808,469 137,456 2,273,984 68,626 1,240,365 464,538 175,563 1,768,264 629,871 16 and over - population 20,619,959\* 344,037 6,565,651 190,571 4,112,707 1,440,400 440,172 5,407,574 2,114,978 63.11% 64.07% 53.75% 48.88% 51.27% 57.75% 53.61% 16 and over % with dose 1 56.01% 48.33% 16 and over % with dose 2 33.02% 39.95% 34.63% 36.01% 32.25% 39.89% 32.70% 30.16% 29.78% 50 and over - dose 1 6,765,635 117,045 2,272,347 42,536 1,279,880 492,277 170.997 1,718,897 629.981 50 and over - dose 2 4,268,557 77,127 1,420,829 28,808 815,662 298,241 117,192 1,079,302 407,972 50 and over - population 8,749,703 127,802 2,807,793 62,280 1,758,855 674,384 220,036 2,211,211 885,370 50 and over % with dose 1 77.32% 91.58% 80.93% 68.30% 72.77% 73.00% 77.71% 77.74% 71.15% 44.22% 53.26% 48.81% 50 and over % with dose 2 48.79% 60.35% 50.60% 46.26% 46.37% 46.08% 70 and over - dose 1 39.538 854.458 9.425 491.448 201,057 67.786 628.712 230.064 2.541.027 70 and over - dose 2 1,785,693 29,643 594,513 6,997 351,748 134,114 50,508 441,024 164,500 70 and over - population 2,934,706 39,946 962,606 12,343 577,767 240,514 77,155 743,519 280,281 98.98% 87.86% 70 and over % with dose 1 86.59% 88.77% 76.36% 85.06% 83.59% 84.56% 82.08% 65.46% 74.21% 61.76% 56.69% 60.88% 55.76% 59.32% 58 69% 70 and over % with dose 2 60.85%