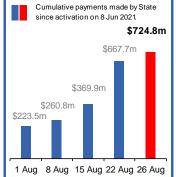

#### Victoria

Active lockdown (#6) since 6 Aug

386,000 people have received at least one **COVID Disaster Payment.** 

\$724.8m paid out as at 26 Aug 2021.

\$298m paid in initial and reoccuring payments in the week ending 22 Aug 2021.

Cumulative payments made by State since activation on 7 Aug 2021.