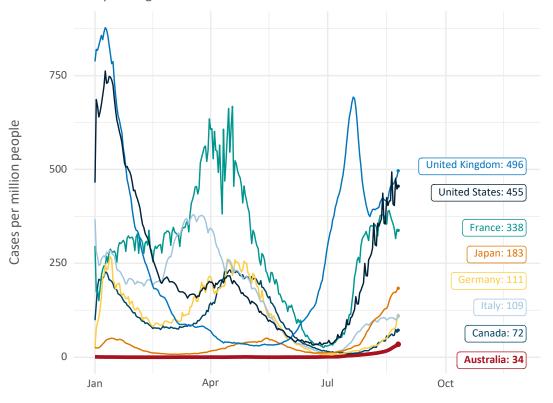

# **International data – COVID-19**

Data as at: 26 Aug 2021

New daily cases per million in 2021, Australia and G7 countries Smoothed - 7 day average

Source: OWID Data downloaded: 27 Aug 2021 11:53

Latest data: 25 Aug 2021