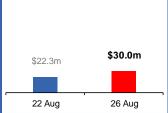

#### **Australian Capital Territory**

Active lockdown since 12 Aug

43,000 people have received at least one **COVID Disaster Payment.** 

\$30.0m paid out as at 26 Aug 2021.

\$22m paid in initial payments in the week ending 22 Aug 2021.