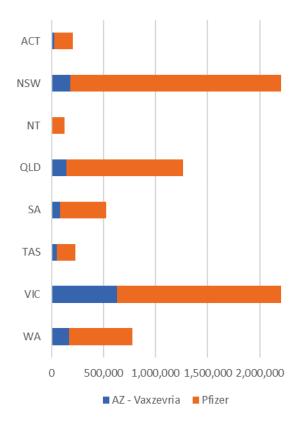

increase)

VIC 148,334 (+1,417 daily increase) QLD 112,448 (+1,871 daily increase)

WA 52,646 (+468 daily increase)

TAS 15,296 (+113 daily increase)

SA 47,743 (+375 daily increase) ACT 8,919 (+40 daily increase)

NT 5,159 (+39 daily increase)

20,274 doses administered to persons residing in other territories or with missing residential information

<sup>\*</sup>Sourced from the Australian Immunisation Register. Includes all persons vaccinated at participating residential aged care, disability and related industry settings.

\*\*State level breakdown indicates the residential location and may not align to the state in which the vaccination occurred.

# **Jurisdiction administered**

Data as at: 26 Aug 2021

Total vaccine doses administered in State and Territory clinics as at 26 August





**7,631,936** total vaccine doses administered in State and Territory clinics as at 26 August

- + **101,614** recorded in the last 24 hours
- **+ 793,400** recorded in the last 7 days

NSW 2,288,416 (+44,073 daily increase) VIC 2,218,382 (+4,011 daily increase)

QLD 1,265,164 (+20,949 daily increase)

WA 779,366 (+14,801 daily increase)

TAS 227,884 (+3,363 daily increase) **SA 526,363**(+7,263 daily increase)

ACT 204,364 (+5,532 daily increase)

NT 121,997 (+1,622 daily increase)

<sup>\*</sup>Sourced from the Australian Immunisation Register and self-reported data. Numbers are calculated as difference in daily cumulative reported numbers to allow for historical corrections in all self-reported data sources.







# Doses at equivalent stages of rollout (Day 186)

Data as at: 26 Au