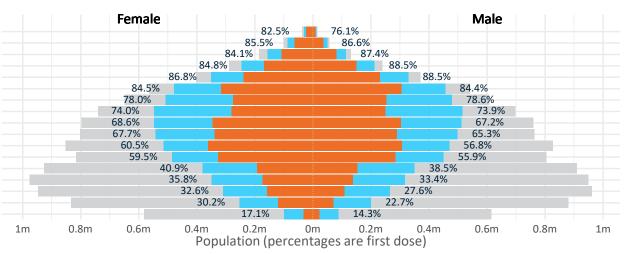

## **Doses by age and sex**

Age

First and second doses by age and sex, using ABS age brackets

| AUS    | 16+                                                  | 50+                                                | 70+                                                | Australia's COVID-19 |
|--------|------------------------------------------------------|----------------------------------------------------|----------------------------------------------------|----------------------|
| Dose 1 | <b>54.37%</b> (11,210,096 doses / 20,619,959 people) | <b>76.20%</b> (6,667,575 doses / 8,749,703 people) | <b>85.84%</b> (2,519,150 doses / 2,934,706 people) | Vaccine Roadmap      |
| Dose 2 | <b>31.56%</b> (6,508,204 doses / 20,619,959 people)  | <b>46.40%</b> (4,059,940 doses / 8,749,703 people) | <b>58.85%</b> (1,726,981 doses / 2,934,706 people) |                      |
|        |                                                      |                                                    |                                                    | Data as at:          |

ta as at: 24 Aug 2021

📕 Dose 1 📕 Dose 2 📗 Population

Dose 1 42,724 (80.7%) Dose 2 32,246 (60.9%) 95+ 136,262 (86.0%) 98,264 (62.0%) 90-94 270,389 (85.5%) 187,739 (59.4%) 85-89 80-84 457,144 (86.5%) 318,355 (60.2%) 678,530 (87.7%) 75-79 469,878 (60.7%) 934,101 (84.5%) 620,499 (56.2%) 70-74 65-69 985,862 (78.4%) 528,005 (42.0%) 60-64 1,063,320 (74.0%) 530,123 (36.9%) 1,057,657 (68.0%) 647,343 (41.6%) 55-59 50-54 1,041,586 (66.6%) 627,488 (40.1%) 984,795 (58.7%) 667,911 (39.8%) 45-49 936,801 (57.8%) 611,399 (37.7%) 40-44 35-39 731,516 (39.9%) 346,335 (18.9%) 669,769 (34.8%) 310,800 (16.2%) 30-34 25-29 578,096 (30.3%) 266,739 (14.0%) 454,392 (26.5%) 191,064 (11.2%) 20-24 187,152 (15.7%) 54,016 (4.5%) 16-19