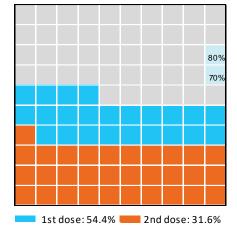

## Eligible population percentage coverage

\*Each square represents 1% of the national population. Squares are filled as milestones are achieved.

\*Sourceu nom me Australian minumisation Negister.