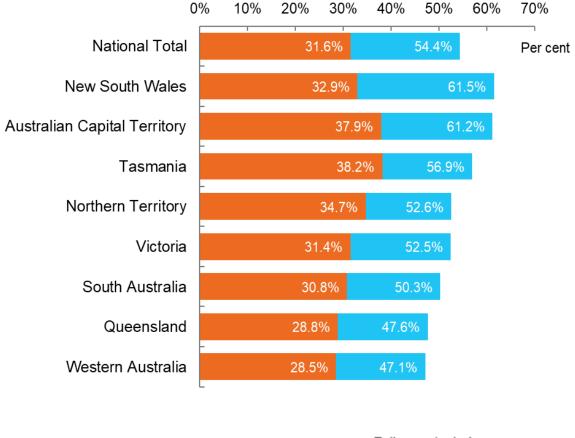

#### First and Second Doses by state of residence

Fully vaccinated
At least one dose

\*Not an indication of percentage vaccinated, numbers will exceed 100 due to multiple doses required per person of the population