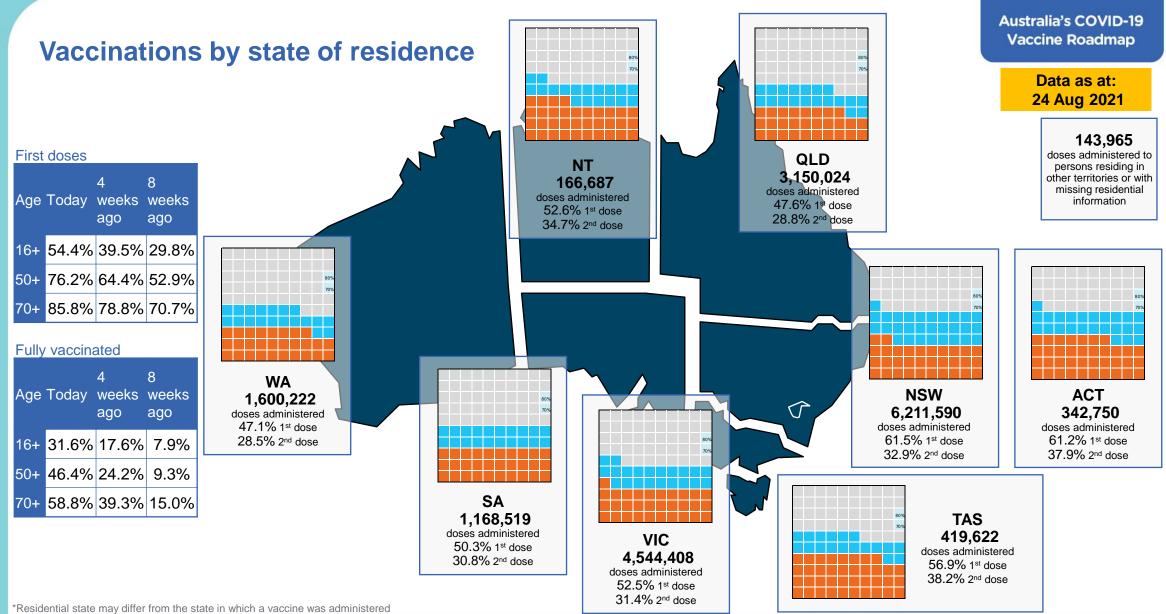

# **Vaccinations by location**

Data as at: 24 Aug 2021

#### First and Second Doses by state of residence

Fully vaccinated
At least one dose

\*Not an indication of percentage vaccinated, numbers will exceed 100 due to multiple doses required per person of the population

residing in other territories or with missing residential information Source: Australian Immunisation Register

-