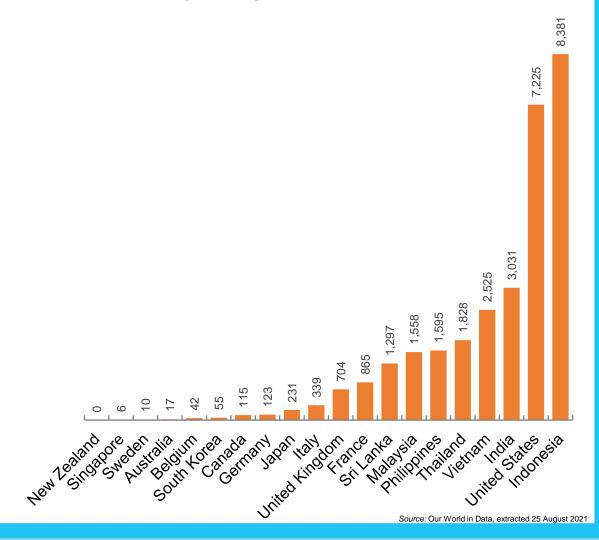

e Roadmap

Total vaccine doses administered in State and Territory clinics as at 24 August





\*Sourced from the Australian Immunisation Register and self-reported data. Numbers are calculated as difference in daily cumulative reported numbers to allow for historical corrections in all self-reported data sources.

Source: Australian Immunisation Register



12



Source: Department of Health (Australia), Our World in Data (international) Latest data: 24 August

Australia's COVID-19

# International data – COVID-19

New daily cases per million in 2021, Australia and G7 countries 7 day moving average



Source: Our World in Data, extracted 25 August 2021

Data as at: 24 Aug 2021 Australia's COVID-19 Vaccine Roadmap

#### **COVID-19 deaths in past 7 days - Australia and select countries**



## **Pandemic Response Payments**

#### Australia's COVID-19 Vaccine Roadmap