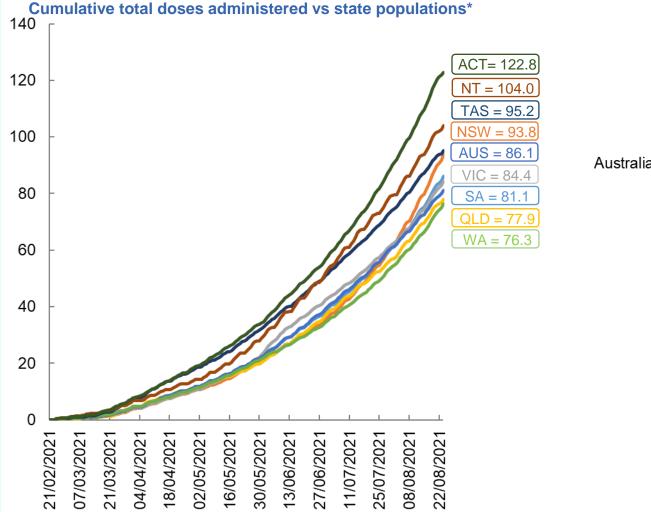

# **Jurisdiction administered**

Australia's COVID-19 Vaccine Roadmap

Total vaccine doses administered in State and Territory clinics as at 24 August

\*Sourced from the Australian Immunisation Register and self-reported data. Numbers are calculated as difference in daily cumulative reported numbers to allow for historical corrections in all self-reported data sources.