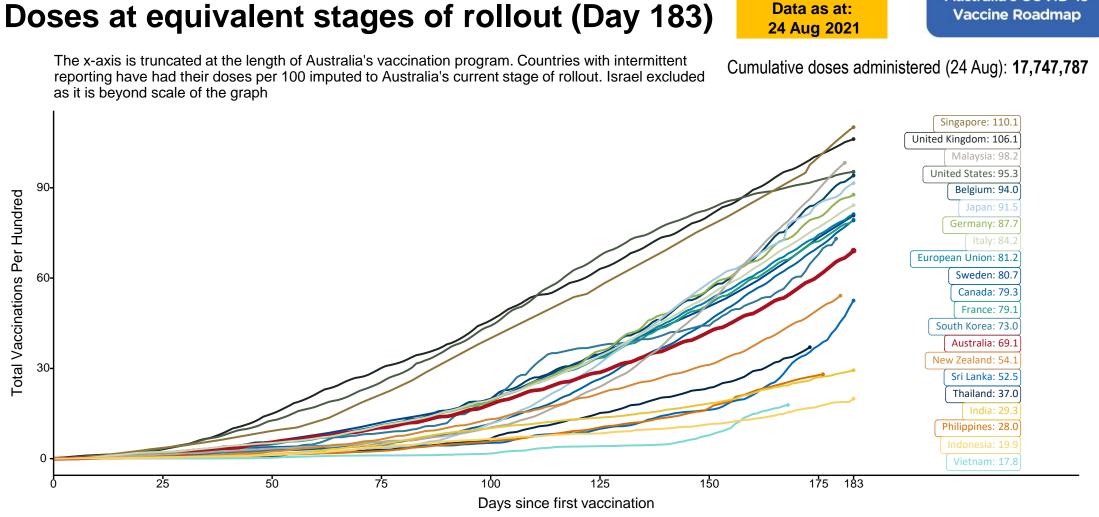

Source: Australian Immunisation Register

12

Source: Department of Health (Australia), Our World in Data (international) Latest data: 24 August

Australia's COVID-19

# International data – COVID-19

New daily cases per million in 2021, Australia and G7 countries 7 day moving average

Source: Our World in Data, extracted 25 August 2021

Data as at: 24 Aug 2021 Australia's COVID-19 Vaccine Roadmap