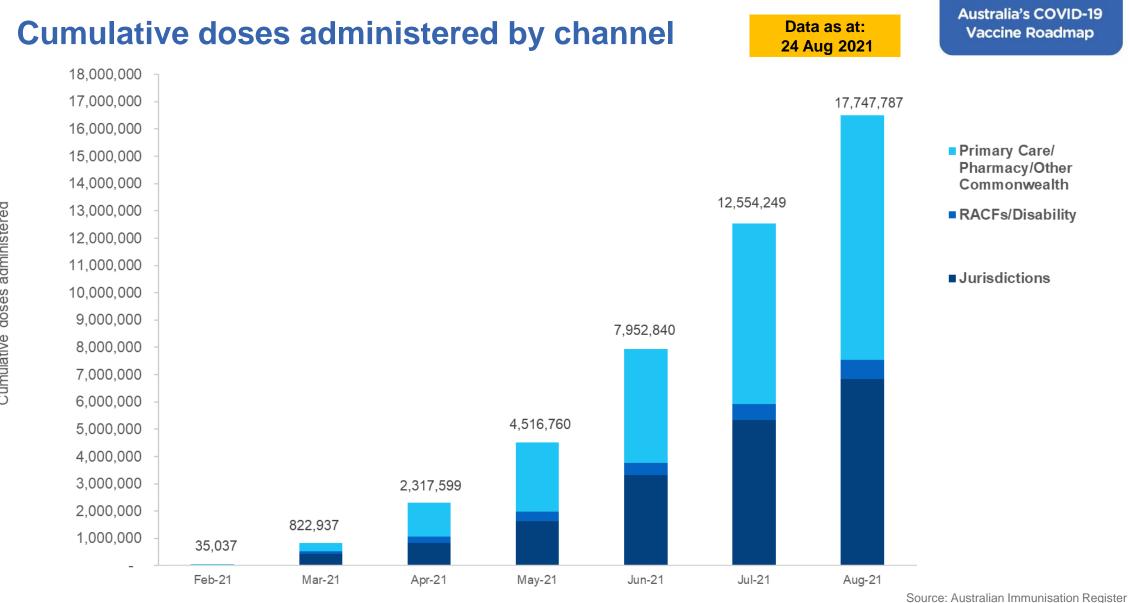

## **Vaccine milestone charts**

Data as at: 24 Aug 2021

### Australia's COVID-19 Vaccine Roadmap

Jabs in arms by week