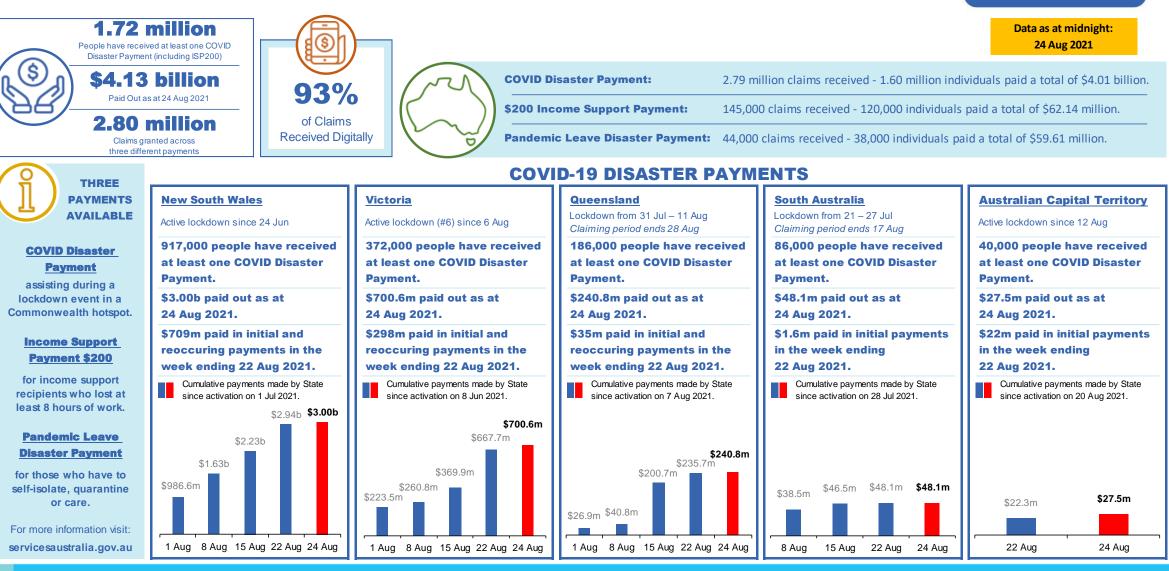

24 August





\*Sourced from the Australian Immunisation Register and self-reported data. Numbers are calculated as difference in daily cumulative reported numbers to allow for historical corrections in all self-reported data sources.

Source: Australian Immunisation Register



12



Source: Department of Health (Australia), Our World in Data (international) Latest data: 24 August

Australia's COVID-19

# International data – COVID-19

New daily cases per million in 2021, Australia and G7 countries 7 day moving average



Source: Our World in Data, extracted 25 August 2021

Data as at: 24 Aug 2021 Australia's COVID-19 Vaccine Roadmap

#### **COVID-19 deaths in past 7 days - Australia and select countries**



## **Pandemic Response Payments**

#### Australia's COVID-19 Vaccine Roadmap