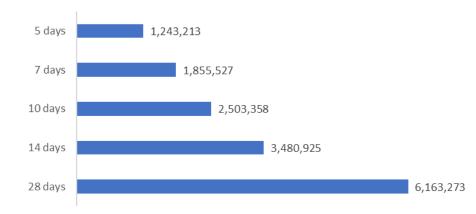

|  |  |  |  |
| Daily increase                 | 7,290         | 9,428        |  |  |  |  |
| ACT Jurisdictions Commonwealth |               |              |  |  |  |  |
| Cumulative                     | 196,013       | 226,528      |  |  |  |  |

| NT             | Jurisdictions | Commonwealth |
|----------------|---------------|--------------|
| Cumulative     | 118,783       | 79,410       |
| Daily increase | 981           | 1,404        |

296

Daily increase

2,945

Australia's COVID-19 Vaccine Roadmap

## **Vaccine milestone charts**

Data as at: 24 Aug 2021

### Australia's COVID-19 Vaccine Roadmap



Jabs in arms by week



## Eligible population percentage coverage



\*Each square represents 1% of the national population. Squares are filled as milestones are achieved.





\*Sourceu nom me Australian minumisation Negister.

## **Doses by age and sex**

Age

First and second doses by age and sex, using ABS age brackets

| AUS    | 16+                                                  | 50+                                                | 70+                                                | Australia's COVID-19 |
|--------|------------------------------------------------------|----------------------------------------------------|----------------------------------------------------|----------------------|
| Dose 1 | <b>54.37%</b> (11,210,096 doses / 20,619,959 people) | <b>76.20%</b> (6,667,575 doses / 8,749,703 people) | <b>85.84%</b> (2,519,150 doses / 2,934,706 people) | Vaccine Roadmap      |
| Dose 2 | <b>31.56%</b> (6,508,204 doses / 20,619,959 people)