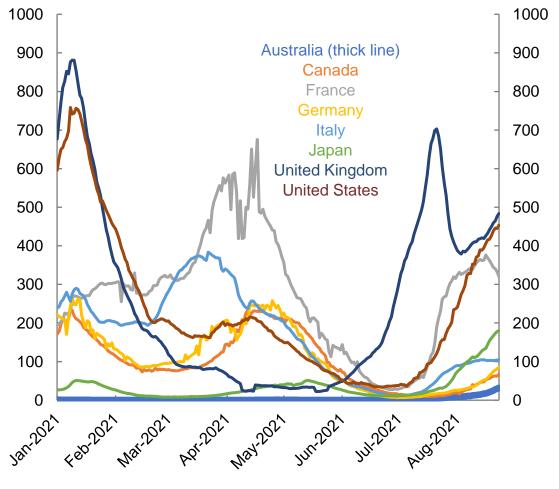

# International data – COVID-19

New daily cases per million in 2021, Australia and G7 countries 7 day moving average

Source: Our World in Data, extracted 25 August 2021

Data as at: 24 Aug 2021 Australia's COVID-19 Vaccine Roadmap