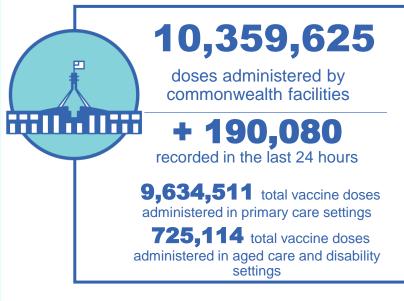

# Commonwealth aged care and disability doses administered

## Australia's COVID-19 Vaccine Roadmap

Data as at: 24 Aug 2021

doses administered to persons

residing in other territories or with missing residential information

20.019

\*Sourced from the Australian Immunisation Register. Includes all persons vaccinated at participating residential aged care, disability and related industry settings. \*\*State level breakdown indicates the residential location and may not align to the state in which the vaccination occurred.