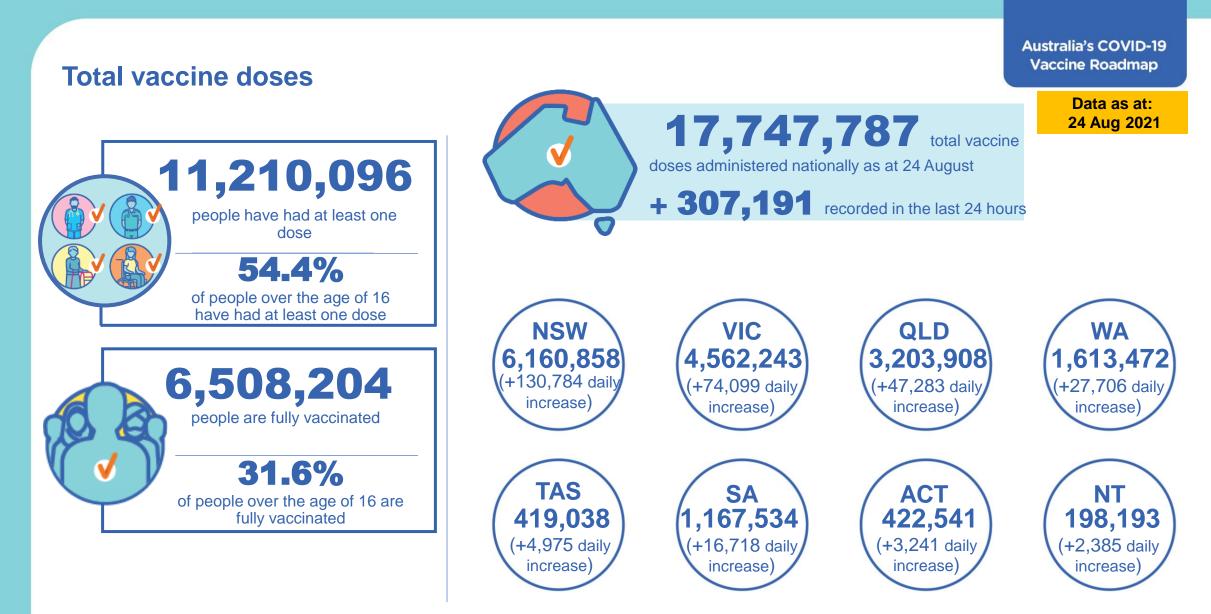

## **Doses by age and sex**

Age

First and second doses by age and sex, using ABS age brackets

| AUS    | 16+                                                  | 50+                                                | 70+                                                | Australia's COVID-19 |
|--------|------------------------------------------------------|----------------------------------------------------|----------------------------------------------------|----------------------|
| Dose 1 | <b>54.37%</b> (11,210,096 doses / 20,619,959 people) | <b>76.20%</b> (6,667,575 doses / 8,749,703 people) | <b>85.84%</b> (2,519,150 doses / 2,934,706 people) | Vaccine Roadmap      |
| Dose 2 | <b>31.56%</b> (6,508,204 doses / 20,619,959 people)  | <b>46.40%</b> (4,059,940 doses / 8,749,703 people) | <b>58.85%</b> (1,726,981 doses / 2,934,706 people) |                      |
|        |                                                      |                                                    |                                                    | Data as at:          |

#### DOH (Australian Immunisation Register), ABS (Population)

|                           | AUS         | ACT     | NSW       | NT      | QLD       | SA        | TAS     | VIC       | WA        |
|---------------------------|-------------|---------|-----------|---------|-----------|-----------|---------|-----------|-----------|
| 16 and over - dose 1      | 11,210,096  | 210,461 | 4,036,063 | 100,188 | 1,958,762 | 723,979   | 250,576 | 2,838,206 | 996,247   |
| 16 and over - dose 2      | 6,508,204   | 130,437 | 2,163,192 | 66,152  | 1,186,472 | 443,304   | 167,989 | 1,700,432 | 602,085   |
| 16 and over - population  | 20,619,959* | 344,037 | 6,565,651 | 190,571 | 4,112,707 | 1,440,400 | 440,172 | 5,407,574 | 2,114,978 |
| 16 and over % with dose 1 | 54.37%      | 61.17%  | 61.47%    | 52.57%  | 47.63%    | 50.26%    | 56.93%  | 52.49%    | 47.10%    |
| 16 and over % with dose 2 | 31.56%      | 37.91%  | 32.95%    | 34.71%  | 28.85%    | 30.78%    | 38.16%  | 31.45%    | 28.47%    |
| 50 and over - dose 1      | 6,667,575   | 115,530 | 2,228,514 | 41,957  | 1,261,849 | 486,142   | 169,568 | 1,700,413 | 622,567   |
| 50 and over - dose 2      | 4,059,940   | 72,876  | 1,352,373 | 27,689  | 778,063   | 281,933   | 111,709 | 1,022,418 | 390,231   |
| 50 and over - population  | 8,749,703   | 127,802 | 2,807,793 | 62,280  | 1,758,855 | 674,384   | 220,036 | 2,211,211 | 885,370   |
| 50 and over % with dose 1 | 76.20%      | 90.40%  | 79.37%    | 67.37%  | 71.74%    | 72.09%    | 77.06%  | 76.90%    | 70.32%    |
| 50 and over % with dose 2 | 46.40%      | 57.02%  | 48.16%    | 44.46%  | 44.24%    | 41.81%    | 50.77%  | 46.24%    | 44.08%    |
| 70 and over - dose 1      | 2,519,150   | 39,236  | 845,491   | 9,356   | 487,726   | 199,485   | 67,326  | 623,731   | 228,412   |
| 70 and over - dose 2      | 1,726,981   | 28,776  | 574,331   | 6,813   | 341,115   | 129,046   | 49,125  | 425,426   | 159,956   |
| 70 and over - population  | 2,934,706   | 39,946  | 962,606   | 12,343  | 577,767   | 240,514   | 77,155  | 743,519   | 280,281   |
| 70 and over % with dose 1 | 85.84%      | 98.22%  | 87.83%    | 75.80%  | 84.42%    | 82.94%    | 87.26%  | 83.89%    | 81.49%    |
| 70 and over % with dose 2 | 58.85%      | 72.04%  | 59.66%    | 55.20%  | 59.04%    | 53.65%    | 63.67%  | 57.22%    | 57.07%    |

\*National population will not equal sum of listed jurisdictions due to a small number of people counted in national population residing in some 'other' territories

Doses sourced from Australian Immunisation Register, population from ABS ERP June 2020