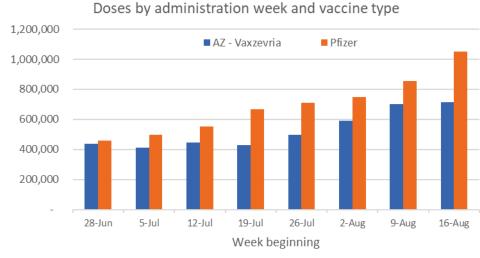

## **Vaccine milestone charts**

Data as at: 24 Aug 2021

### Australia's COVID-19 Vaccine Roadmap

Jabs in arms by week