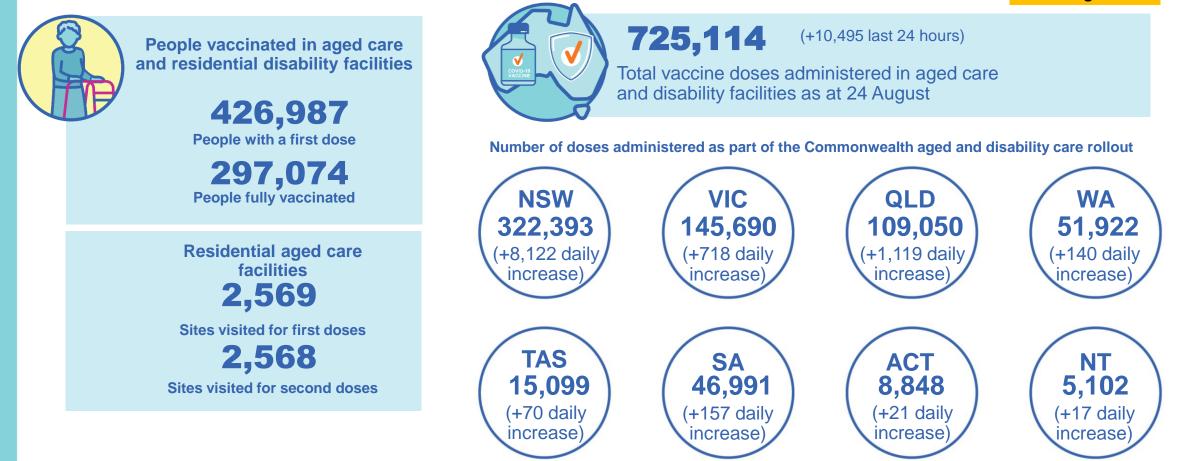

# Commonwealth aged care and disability doses administered

## Australia's COVID-19 Vaccine Roadmap

Data as at: 24 Aug 2021

doses administered to persons

residing in other territories or with missing residential information

20.019

\*Sourced from the Australian Immunisation Register. Includes all persons vaccinated at participating residential aged care, disability and related industry settings. \*\*State level breakdown indicates the residential location and may not align to the state in which the vaccination occurred.