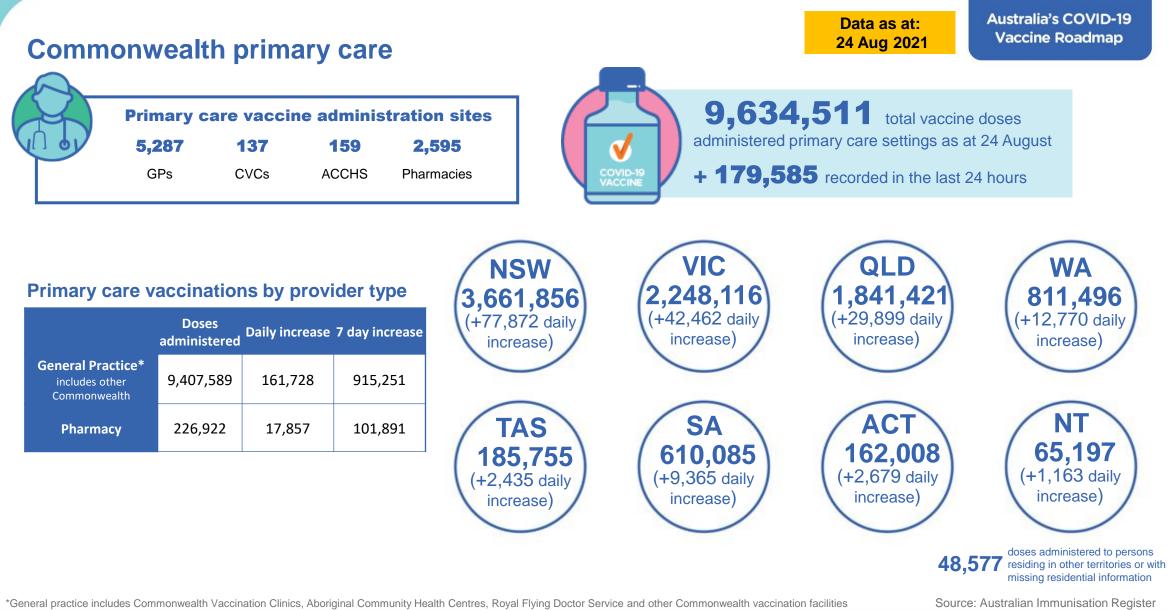

# **Jurisdiction administered**

Australia's COVID-19 Vaccine Roadmap

Total vaccine doses administered in State and Territory clinics as at 24 August

\*Sourced from the Australian Immunisation Register and self-reported data. Numbers are calculated as difference in daily cumulative reported numbers to allow for historical corrections in all self-reported data sources.