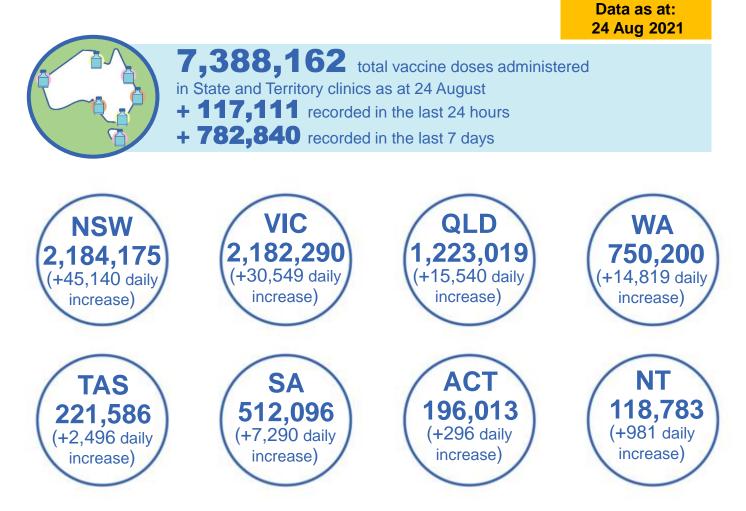

## **Commonwealth and Jurisdiction vaccine doses administered**

7,388,162 doses administered by state and territory facilities + 117,111 recorded in the last 24 hours

| NSW            | Jurisdictions               | Commonwealth |  |  |  |
|----------------|-----------------------------|--------------|--|--|--|
| Cumulative     | 2,184,175                   | 3,976,683    |  |  |  |
| Daily increase | 45,140                      | 85,644       |  |  |  |
| VIC            | VIC Jurisdictions Commonwea |              |  |  |  |
| Cumulative     | 2,182,290                   | 2,379,953    |  |  |  |

| QLD            | Jurisdictions | Commonwealt |
|----------------|---------------|-------------|
| Daily increase | 30,549        | 43,550      |

| Cumulative     | 1,223,019 | 1,980,889 |  |  |
|----------------|-----------|-----------|--|--|
| Daily increase | 15,540    | 31,743    |  |  |

| WA             | <b>VA</b> Jurisdictions Common |         |  |  |
|----------------|--------------------------------|---------|--|--|
| Cumulative     | 750,200                        | 863,272 |  |  |
| Daily increase | 14,819                         | 12,887  |  |  |

| TAS                            | Jurisdictions | Commonwealth |  |  |  |  |
|--------------------------------|---------------|--------------|--|--|--|--|
| Cumulative                     | 221,586       | 197,452      |  |  |  |  |
| Daily increase                 | 2,496         | 2,479        |  |  |  |  |
| SA                             | Jurisdictions | Commonwealth |  |  |  |  |
| Cumulative                     | 512,096       | 655,438      |  |  |  |  |
| Daily increase                 | 7,290         | 9,428        |  |  |  |  |
| ACT Jurisdictions Commonwealth |               |              |  |  |  |  |
| Cumulative                     | 196,013       | 226,528      |  |  |  |  |

| NT             | Jurisdictions | Commonwealth |
|----------------|---------------|--------------|
| Cumulative     | 118,783       | 79,410       |
| Daily increase | 981           | 1,404        |

296

Daily increase

2,945

Australia's COVID-19 Vaccine Roadmap