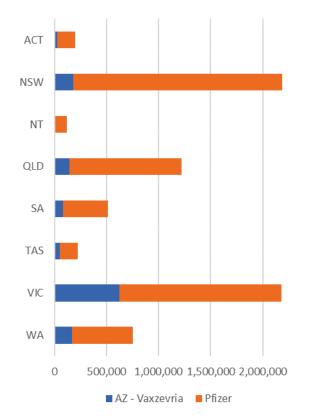

# **Jurisdiction administered**

Australia's COVID-19 Vaccine Roadmap

Total vaccine doses administered in State and Territory clinics as at 24 August

\*Sourced from the Australian Immunisation Register and self-reported data. Numbers are calculated as difference in daily cumulative reported numbers to allow for historical corrections in all self-reported data sources.

## **Commonwealth and Jurisdiction vaccine doses administered**

7,388,162 doses administered by state and territory facilities + 117,111 recorded in the last 24 hours

| NSW            | Jurisdictions               | Commonwealth |  |  |  |
|----------------|-----------------------------|--------------|--|--|--|
| Cumulative     | 2,184,175                   | 3,976,683    |  |  |  |
| Daily increase | 45,140                      | 85,644       |  |  |  |
| VIC            | VIC Jurisdictions Commonwea |              |  |  |  |
| Cumulative     | 2,182,290                   | 2,379,953    |  |  |  |

| QLD            | Jurisdictions | Commonwealt |
|----------------|---------------|-------------|
| Daily increase | 30,549        | 43,550      |

| Cumulative     | 1,223,019 | 1,980,889 |  |  |
|----------------|-----------|-----------|--|--|
| Daily increase | 15,540    | 31,743    |  |  |

| WA             | <b>VA</b> Jurisdictions Common |         |  |  |
|----------------|--------------------------------|---------|--|--|
| Cumulative     | 750,200                        | 863,272 |  |  |
| Daily increase | 14,819                         | 12,887  |  |  |

| TAS                            | Jurisdictions | Commonwealth |  |  |  |  |
|--------------------------------|---------------|--------------|--|--|--|--|
| Cumulative                     | 221,586       | 197,452      |  |  |  |  |
| Daily increase                 | 2,496         | 2,479        |  |  |  |  |
| SA                             | Jurisdictions | Commonwealth |  |  |  |  |
| Cumulative                     | 512,096       | 655,438      |  |  |  |  |
| Daily increase                 | 7,290         | 9,428        |  |  |  |  |
| ACT Jurisdictions Commonwealth |               |              |  |  |  |  |
| Cumulative                     | 196,013       | 226,528      |  |  |  |  |

| NT             | Jurisdictions | Commonwealth |
|----------------|---------------|--------------|
| Cumulative     | 118,783       | 79,410       |
| Daily increase | 981           | 1,404        |

296