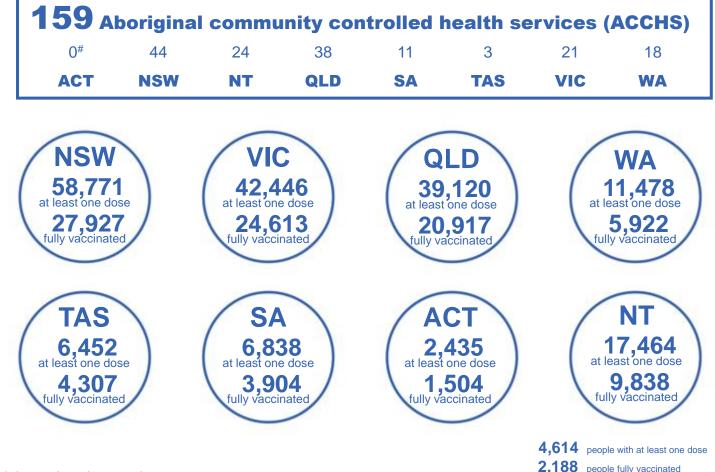

## Aboriginal and Torres Strait Islander peoples Number of people vaccinated

Data as at: 22 Aug 2021 Updated weekly Data reconciliation underway

Australia's COVID-19 Vaccine Roadmap

\*Identifying as Aboriginal and Torres Strait Islander is optional and the estimated population may be under reported.

\*\*Includes all Aboriginal and Torres Strait Islander peoples who have received a vaccination, not limited to those administered in an ACCHS setting \*\*\*Updated weekly.

#ACCHS in the ACT are currently operating as a Commonwealth Vaccine Clinics so not included to avoid double counting

residing in other territories or with missing residential information Source: Australian Immunisation Register

-