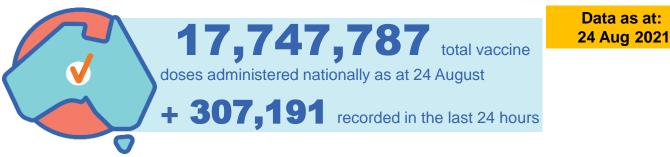

## **Commonwealth and Jurisdiction vaccine doses administered**

7,388,162 doses administered by state and territory facilities + 117,111 recorded in the last 24 hours

| NSW            | Jurisdictions               | Commonwealth |  |  |  |
|----------------|-----------------------------|--------------|--|--|--|
| Cumulative     | 2,184,175                   | 3,976,683    |  |  |  |
| Daily increase | 45,140                      | 85,644       |  |  |  |
| VIC            | VIC Jurisdictions Commonwea |              |  |  |  |
| Cumulative     | 2,182,290                   | 2,379,953    |  |  |  |