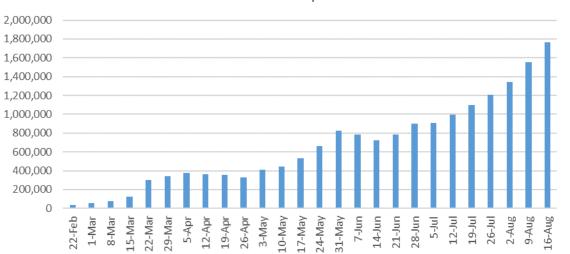

## **Vaccine milestone charts**

Data as at: 24 Aug 2021

### Australia's COVID-19 Vaccine Roadmap

Jabs in arms by week