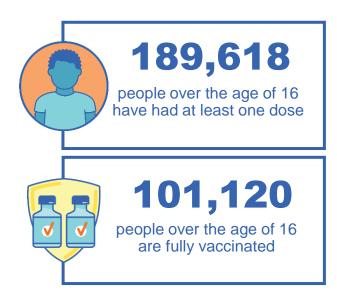

# **Vaccinations by location**

Data as at: 24 Aug 2021

#### First and Second Doses by state of residence

Fully vaccinated
At least one dose

\*Not an indication of percentage vaccinated, numbers will exceed 100 due to multiple doses required per person of the population