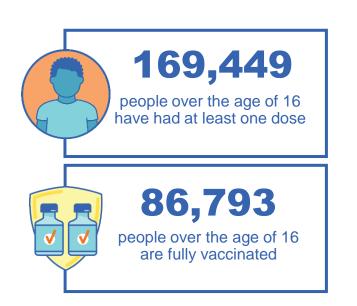

### Aboriginal and Torres Strait Islander peoples Number of people vaccinated

Data as at: 15 Aug 2021 Updated weekly

Australia's COVID-19 Vaccine Roadmap

\*Identifying as Aboriginal and Torres Strait Islander is optional and the estimated population may be under reported.