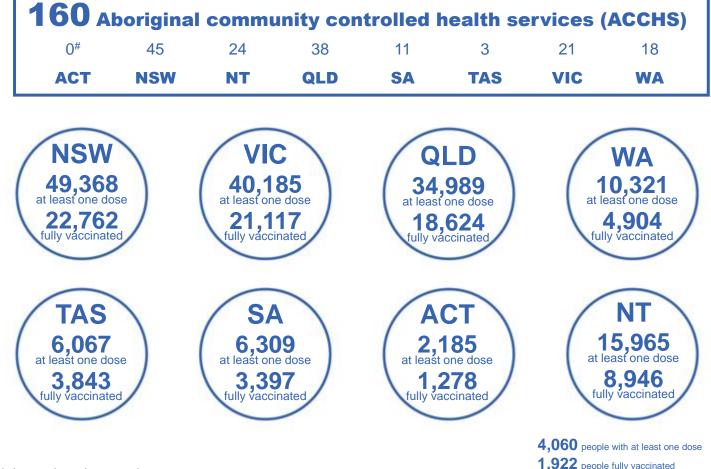

### Aboriginal and Torres Strait Islander peoples Number of people vaccinated

Data as at: 15 Aug 2021 Updated weekly

Australia's COVID-19 Vaccine Roadmap

\*Identifying as Aboriginal and Torres Strait Islander is optional and the estimated population may be under reported.

\*\*Includes all Aboriginal and Torres Strait Islander peoples who have received a vaccination, not limited to those administered in an ACCHS setting \*\*\*Updated weekly

#ACCHS in the ACT are currently operating as a Commonwealth Vaccine Clinics so not included to avoid double counting

residing in other territories or with missing residential information Source: Australian Immunisation Register

Source: Australian Immunisation Register