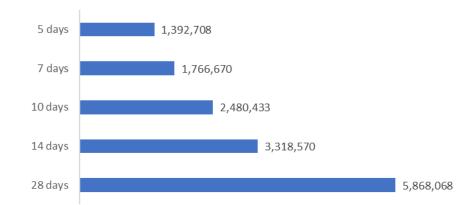

#### **Vaccine milestone charts**

#### 1,600,000 1,400,000 1,2-War 1,2-Way 1,2-Wax 1,2-Way 1,2-Wax 1,2-Wax

Jabs in arms by week

Doses reported

\*Sourced from the Australian Immunisation Register. Recent days may be understated.

Data as at: 21 Aug 2021