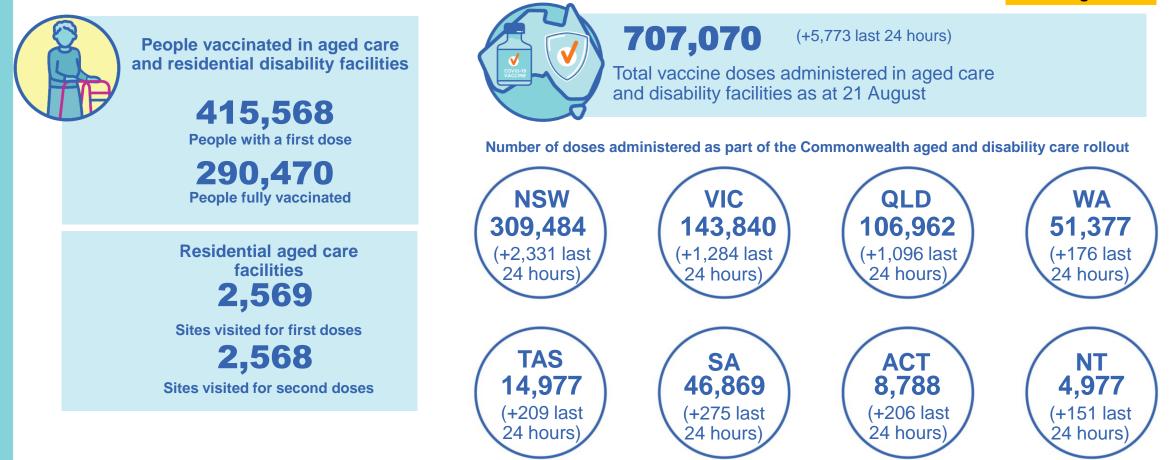

# Commonwealth aged care and disability doses administered

#### Australia's COVID-19 Vaccine Roadmap

Data as at: 21 Aug 2021

doses administered to persons

missing residential information

residing in other territories or with

19,796

\*Sourced from the Australian Immunisation Register. Includes all persons vaccinated at participating residential aged care, disability and related industry settings. \*\*State level breakdown indicates the residential location and may not align to the state in which the vaccination occurred.