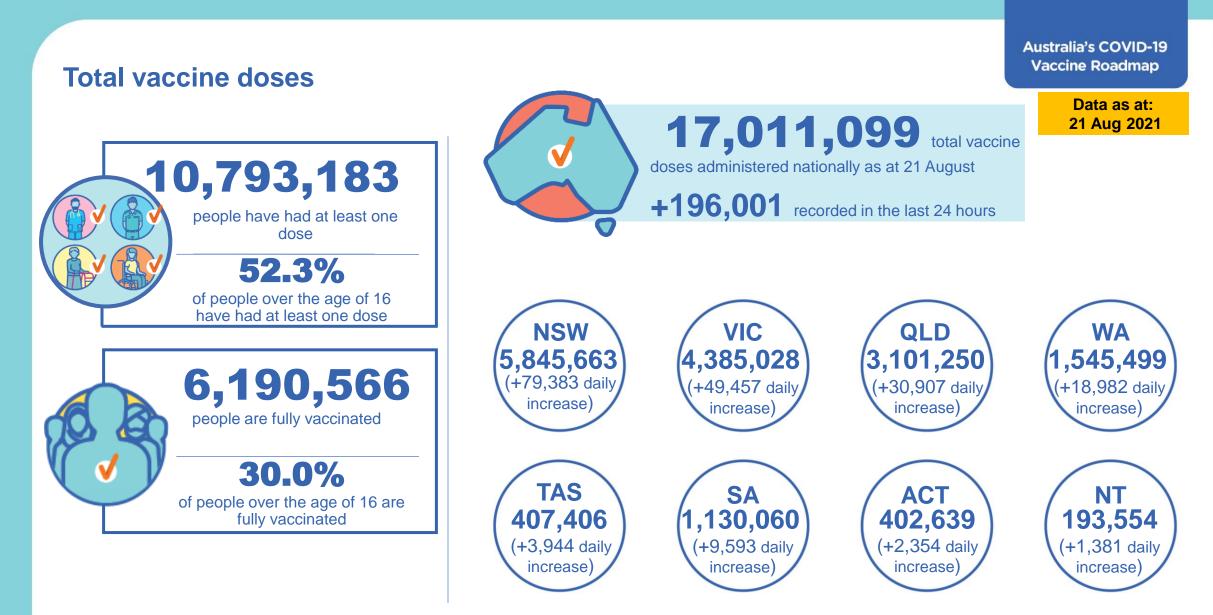

9,238,114 total vaccine doses administered in primary care settings 707,070 total vaccine doses administered in aged care and disability settings **17,011,099** total vaccine doses administered nationally as at 21 August

+196,001 recorded in the last 24 hours

Daily increase

Australia's COVID-19 Vaccine Roadmap

> Data as at: 21 Aug 2021

| NSW            | Jurisdictions | Commonwealth |  |  |
|----------------|---------------|--------------|--|--|
| Cumulative     | 2,052,728     | 3,792,935    |  |  |
| Daily increase | 38,618        | 40,765       |  |  |

| VIC            | Jurisdictions | Commonwealth |  |  |
|----------------|---------------|--------------|--|--|
| Cumulative     | 2,102,499     | 2,282,529    |  |  |
| Daily increase | 25,104        | 24,353       |  |  |

| QLD            | Jurisdictions | Commonwealth |  |  |
|----------------|---------------|--------------|--|--|
| Cumulative     | 1,186,200     | 1,915,050    |  |  |
| Daily increase | 19,106        | 11,801       |  |  |

| WA             | Jurisdictions | Commonwealth |  |  |
|----------------|---------------|--------------|--|--|
| Cumulative     | 710,867       | 834,632      |  |  |
| Daily increase | 11,660        | 7,322        |  |  |

| TAS            | Jurisdictions | Commonwealth |  |  |
|----------------|---------------|--------------|--|--|
| Cumulative     | 215,904       | 191,502      |  |  |
| Daily increase | 2,166         | 1,778        |  |  |
| SA             | Jurisdictions | Commonwealth |  |  |
| Cumulative     | 493,251       | 636,809      |  |  |
| Daily increase | 4,696         | 4,897        |  |  |
| ACT            | Jurisdictions | Commonwealth |  |  |
| Cumulative     | 187,997       | 214,642      |  |  |

| NT             | Jurisdictions | Commonwealth |  |  |
|----------------|---------------|--------------|--|--|
| Cumulative     | 116,469       | 77,085       |  |  |
| Daily increase | 934           | 447          |  |  |