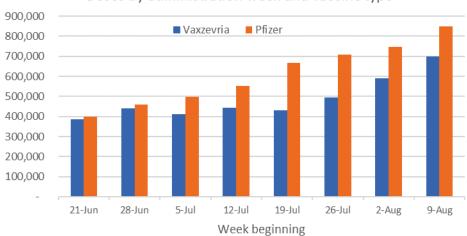

| 1,778        |  |  |
| SA             | Jurisdictions | Commonwealth |  |  |
| Cumulative     | 493,251       | 636,809      |  |  |
| Daily increase | 4,696         | 4,897        |  |  |
| ACT            | Jurisdictions | Commonwealth |  |  |
| Cumulative     | 187,997       | 214,642      |  |  |

| NT             | Jurisdictions | Commonwealth |  |  |
|----------------|---------------|--------------|--|--|
| Cumulative     | 116,469       | 77,085       |  |  |
| Daily increase | 934           | 447          |  |  |

23

2,331

#### **Vaccine milestone charts**

#### 1,600,000 1,400,000 1,2-War 1,2-Way 1,2-Wax 1,2-Way 1,2-Wax 1,2-Wax

Jabs in arms by week

Doses reported



\*Sourced from the Australian Immunisation Register. Recent days may be understated.

Data as at: 21 Aug 2021



#### Eligible population percentage coverage



\*Each square represents 1% of the national population. Squares are filled as milestones are achieved.

#### Doses by administration week and vaccine type

## **Doses by age and sex**

95+

90-94

85-89

80-84

75-79

70-74

65-69

60-64

55-59 50-54

45-49

40-44

35-39

30-34

25-29

20-24

16-19

Age

First and second doses by age and sex, using ABS age brackets

Dose 1 42,388 (80.1%)

135,190 (85.3%)

268,045 (84.8%)

453,211 (85.8%)

672,599 (86.9%)

925,416 (83.7%)

972,648 (77.3%)

1,044,294 (72.7%)

1,032,320 (66.4%)

1,012,023 (64.7%)

951,416 (56.7%)

901,179 (55.6%)

672,758 (36.7%)

612,199 (31.8%)

527,773 (27.7%)

408,703 (23.9%)

161,021 (13.5%)

| AUS    | 16+                       | 50+                       | 70+