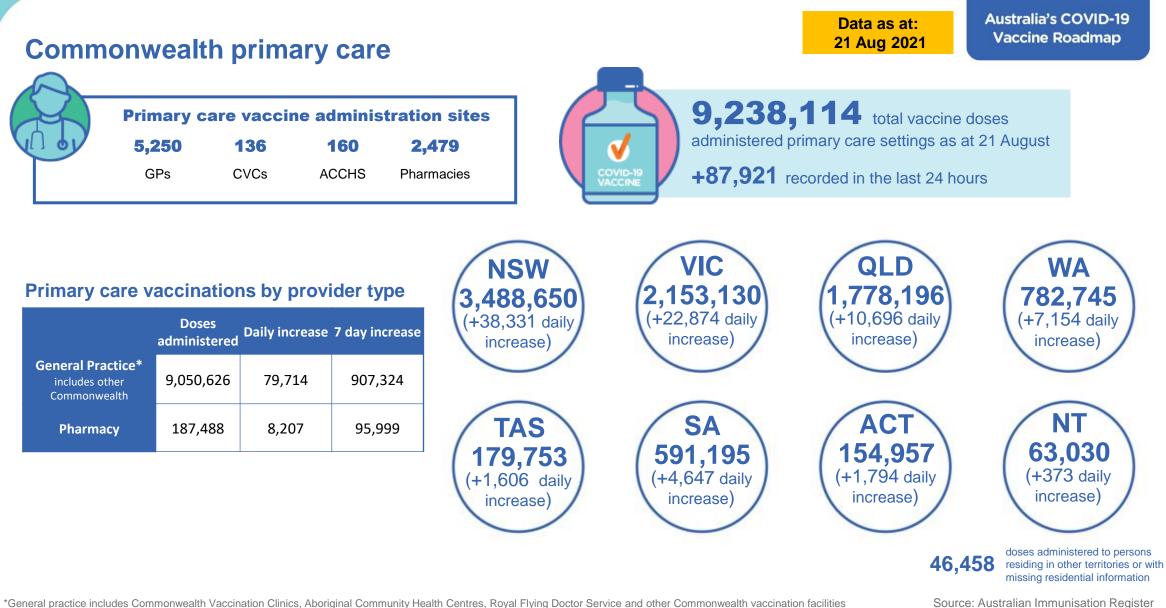

9,238,114 total vaccine doses administered in primary care settings 707,070 total vaccine doses administered in aged care and disability settings **17,011,099** total vaccine doses administered nationally as at 21 August

+196,001 recorded in the last 24 hours

Daily increase

Australia's COVID-19 Vaccine Roadmap

> Data as at: 21 Aug 2021

| NSW            | Jurisdictions | Commonwealth |  |  |
|----------------|---------------|--------------|--|--|
| Cumulative     | 2,052,728     | 3,792,935    |  |  |
| Daily increase | 38,618        | 40,765       |  |  |

| VIC            | Jurisdictions | Commonwealth |  |  |
|----------------|---------------|--------------|--|--|
| Cumulative     | 2,102,499     | 2,282,529    |  |  |
| Daily increase | 25,104        | 24,353       |  |  |

| QLD            | Jurisdictions | Commonwealth |  |  |
|----------------|---------------|--------------|--|--|
| Cumulative     | 1,186,200     | 1,915,050    |  |  |
| Daily increase | 19,106        | 11,801       |  |  |

| WA             | Jurisdictions | Commonwealth |  |  |
|----------------|---------------|--------------|--|--|
| Cumulative     | 710,867       | 834,632      |  |  |
| Daily increase | 11,660        | 7,322        |  |  |

| TAS            | Jurisdictions | Commonwealth |  |  |
|----------------|---------------|--------------|--|--|
| Cumulative     | 215,904       | 191,502      |  |  |
| Daily increase | 2,166         | 1,778        |  |  |
| SA             | Jurisdictions | Commonwealth |  |  |
| Cumulative     | 493,251       | 636,809      |  |  |
| Daily increase | 4,696         | 4,897        |  |  |
| ACT            | Jurisdictions | Commonwealth |  |  |
| Cumulative     | 187,997       | 214,642      |  |  |

| NT             | Jurisdictions | Commonwealth |  |  |
|----------------|---------------|--------------|--|--|
| Cumulative     | 116,469       | 77,085       |  |  |
| Daily increase | 934           | 447          |  |  |