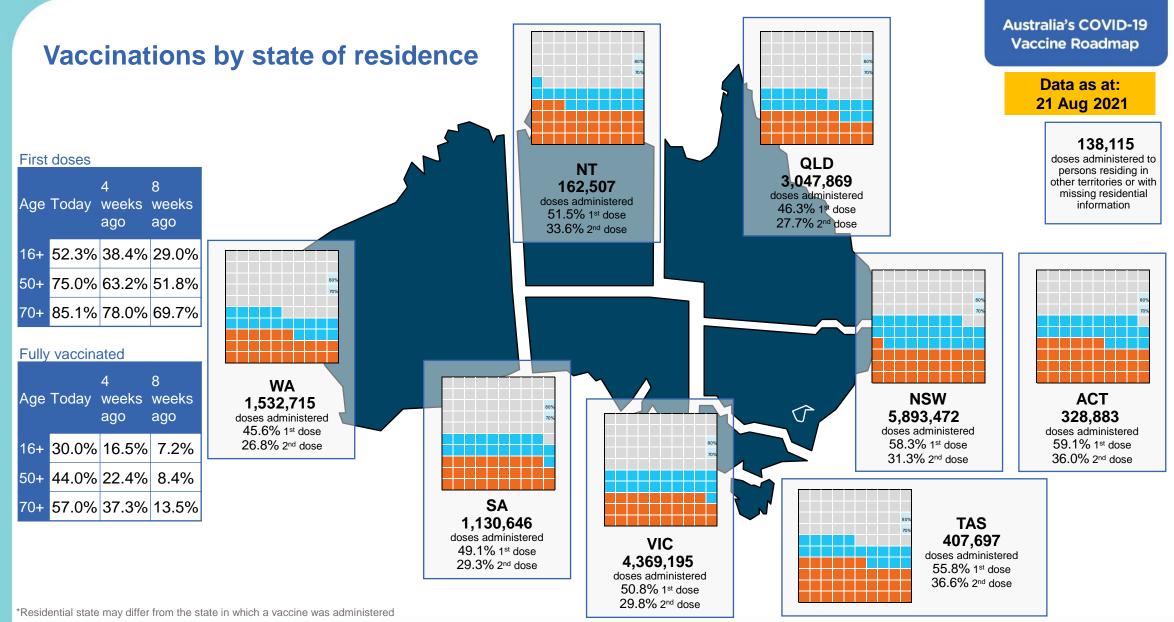

612,199 (31.8%)

527,773 (27.7%)

408,703 (23.9%)

161,021 (13.5%)

| AUS    | 16+                       | 50+                       | 70+                       | Australia's COVID-19 |
|--------|---------------------------|---------------------------|---------------------------|----------------------|
| Dose 1 | 52.34% (10,793,183 doses  | 74.95% (6,558,134 doses / | 85.08% (2,496,849 doses / |                      |
| Dose I | / 20,619,959 people)      | 8,749,703 people)         | 2,934,706 people)         | Vaccine Roadmap      |
| Dose 2 | 30.02% (6,190,566 doses / | 43.97% (3,846,936 doses / | 57.04% (1,673,905 doses / |                      |
| Dose z | 20,619,959 people)        | 8,749,703 people)         | 2,934,706 people)         |                      |
|        |                           |                           |                           | Data as at:          |

Dose 1 Dose 2 Population

DOH (Australian Immunisation Register), ABS (Population)

21 Aug 2021

|                           | AUS         | ACT     | NSW       | NT      | QLD       | 54            | TAS     | VIC       | WA        |
|---------------------------|-------------|---------|-----------|---------|-----------|---------------|---------|-----------|-----------|
| 16 and sum data 1         |             |         |           |         |           | 3A<br>707 071 |         |           |           |
| 16 and over - dose 1      | 10,793,183  | 203,233 | 3,829,992 | 98,058  | 1,904,494 | 707,271       | 245,437 | 2,749,736 | 963,588   |
| 16 and over - dose 2      | 6,190,566   | 123,827 | 2,052,364 | 64,123  | 1,138,868 | 422,198       | 161,237 | 1,614,057 | 567,340   |
| 16 and over - population  | 20,619,959* | 344,037 | 6,565,651 | 190,571 | 4,112,707 | 1,440,400     | 440,172 | 5,407,574 | 2,114,978 |
| 16 and over % with dose 1 | 52.34%      | 59.07%  | 58.33%    | 51.45%  | 46.31%    | 49.10%        | 55.76%  | 50.85%    | 45.56%    |
| 16 and over % with dose 2 | 30.02%      | 35.99%  | 31.26%    | 33.65%  | 27.69%    | 29.31%        | 36.63%  | 29.85%    | 26.82%    |
| 50 and over - dose 1      | 6,558,134   | 113,865 | 2,182,326 | 41,450  | 1,243,222 | 479,489       | 167,664 | 1,675,980 | 613,685   |
| 50 and over - dose 2      | 3,846,936   | 69,148  | 1,286,488 | 26,721  | 744,591   | 267,577       | 106,686 | 955,759   | 368,076   |
| 50 and over - population  | 8,749,703   | 127,802 | 2,807,793 | 62,280  | 1,758,855 | 674,384       | 220,036 | 2,211,211 | 885,370   |
| 50 and over % with dose 1 | 74.95%      | 89.09%  | 77.72%    | 66.55%  | 70.68%    | 71.10%        | 76.20%  | 75.79%    | 69.31%    |
| 50 and over % with dose 2 | 43.97%      | 54.11%  | 45.82%    | 42.90%  | 42.33%    | 39.68%        | 48.49%  | 43.22%    | 41.57%    |
| 70 and over - dose 1      | 2,496,849   | 38,886  | 836,479   | 9,293   | 483,966   | 197,909       | 66,917  | 618,497   | 226,639   |
| 70 and over - dose 2      | 1,673,905   | 28,193  | 556,868   | 6,681   | 332,226   | 125,355       | 48,024  | 409,803   | 154,540   |
| 70 and over - population  | 2,934,706   | 39,946  | 962,606   | 12,343  | 577,767   | 240,514       | 77,155  | 743,519   | 280,281   |
| 70 and over % with dose 1 | 85.08%      | 97.35%  | 86.90%    | 75.29%  | 83.76%    | 82.29%        | 86.73%  | 83.19%    | 80.86%    |
| 70 and over % with dose 2 | 57.04%      | 70.58%  | 57.85%    | 54.13%  | 57.50%    | 52.12%        | 62.24%  | 55.12%    | 55.14%    |

\*National population will not equal sum of listed jurisdictions due to a small number of people counted in national population residing in some 'other' territories

Dose 2 31,763 (60.0%)

96,171 (60.7%)

182,747 (57.8%)

#### First and Second Doses by state of residence

\*Not an indication of percentage vaccinated, numbers will exceed 100 due to multiple doses required per person of the population