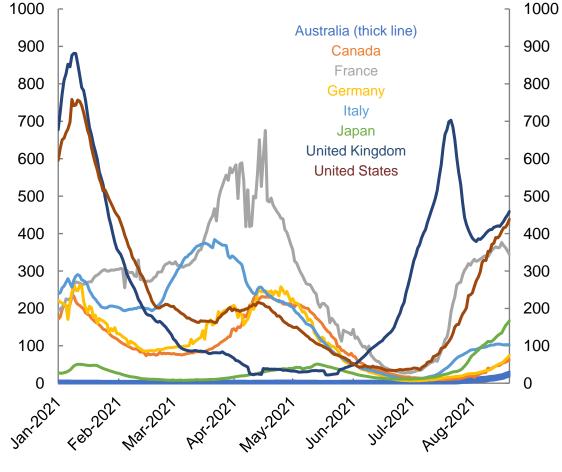

Source: Australian Immunisation Register

Source: Department of Health (Australia), Our World in Data (international) Latest data: 21 August

Data as at:

Australia's COVID-19 Vaccine Roadmap

# International data – COVID-19

New daily cases per million in 2021, Australia and G7 countries 7 day moving average

Source: Our World in Data, extracted 22 August 2021

Data as at: 21 Aug 2021 Australia's COVID-19 Vaccine Roadmap