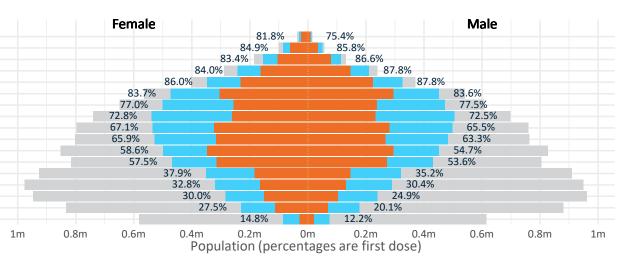

## **Doses by age and sex**

95+

90-94

85-89

80-84

75-79

70-74

65-69

60-64

55-59 50-54

45-49

40-44

35-39

30-34

25-29

20-24

16-19

Age

First and second doses by age and sex, using ABS age brackets

Dose 1 42,388 (80.1%)

135,190 (85.3%)

268,045 (84.8%)

453,211 (85.8%)

672,599 (86.9%)

925,416 (83.7%)

972,648 (77.3%)

1,044,294 (72.7%)

1,032,320 (66.4%)

1,012,023 (64.7%)

951,416 (56.7%)

901,179 (55.6%)

672,758 (36.7%)

612,199 (31.8%)

527,773 (27.7%)

408,703 (23.9%)

161,021 (13.5%)

| AUS    | 16+                       | 50+                       | 70+                       | Australia's COVID-19 |
|--------|---------------------------|---------------------------|---------------------------|----------------------|
| Dose 1 | 52.34% (10,793,183 doses  | 74.95% (6,558,134 doses / | 85.08% (2,496,849 doses / |                      |
| Dose I | / 20,619,959 people)      | 8,749,703 people)         | 2,934,706 people)         | Vaccine Roadmap      |
| Dose 2 | 30.02% (6,190,566 doses / | 43.97% (3,846,936 doses / | 57.04% (1,673,905 doses / |                      |
| Dose z | 20,619,959 people)        | 8,749,703 people)         | 2,934,706 people)         |                      |
|        |                           |                           |                           | Data as at:          |

309,138 (58.5%)

455,231 (58.8%)

598,855 (54.2%)

493,779 (39.2%)

493,381 (34.3%)

602,603 (38.7%)

583,268 (37.3%)

642,070 (38.3%)

586,477 (36.2%)

330,000 (18.0%)

296,812 (15.4%)

255,638 (13.4%)

182,191 (10.6%)

50,442 (4.2%)

Doses sourced from Australian Immunisation Register, population from ABS ERP June 2020