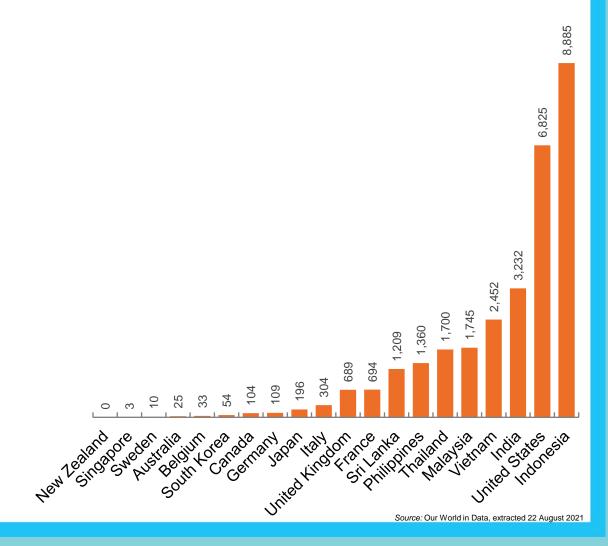

doses administered in State and Territory clinics as at 21 August





\*Sourced from the Australian Immunisation Register and self-reported data. Numbers are calculated as difference in daily cumulative reported numbers to allow for historical corrections in all self-reported data sources.

Source: Australian Immunisation Register





Source: Department of Health (Australia), Our World in Data (international) Latest data: 21 August

Data as at:

Australia's COVID-19 Vaccine Roadmap

# International data – COVID-19

New daily cases per million in 2021, Australia and G7 countries 7 day moving average



Source: Our World in Data, extracted 22 August 2021

Data as at: 21 Aug 2021 Australia's COVID-19 Vaccine Roadmap

#### **COVID-19 deaths in past 7 days - Australia and select countries**



# **Pandemic Response Payments**

#### Australia's COVID-19 Vaccine Roadmap