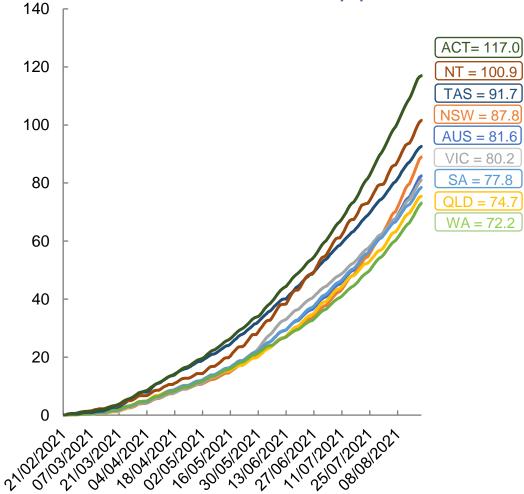

#### **Vaccine milestone charts**

#### 1,600,000 1,400,000 1,2-War 1,2-Way 1,2-Wax 1,2-Way 1,2-Wax 1,2-Wax

Jabs in arms by week

Doses reported

\*Sourced from the Australian Immunisation Register. Recent days may be understated.

Data as at: 21 Aug 2021