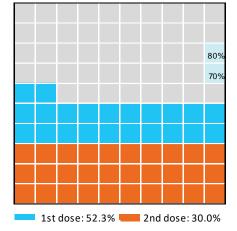

#### Eligible population percentage coverage

\*Each square represents 1% of the national population. Squares are filled as milestones are achieved.