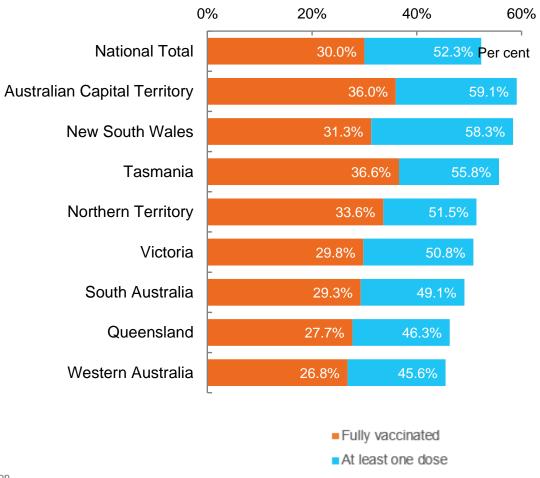

612,199 (31.8%)

527,773 (27.7%)

408,703 (23.9%)

161,021 (13.5%)

| AUS    | 16+                       | 50+                       | 70+                       | Australia's COVID-19 |
|--------|---------------------------|---------------------------|---------------------------|----------------------|
| Dose 1 | 52.34% (10,793,183 doses  | 74.95% (6,558,134 doses / | 85.08% (2,496,849 doses / |                      |
| Dose I | / 20,619,959 people)      | 8,749,703 people)         | 2,934,706 people)         | Vaccine Roadmap      |
| Dose 2 | 30.02% (6,190,566 doses / | 43.97% (3,846,936 doses / | 57.04% (1,673,905 doses / |                      |
| Dose z | 20,619,959 people)        | 8,749,703 people)         | 2,934,706 people)         |                      |
|        |                           |                           |                           | Data as at:          |

Dose 1 Dose 2 Population

DOH (Australian Immunisation Register), ABS (Population)

21 Aug 2021

|                           | AUS         | ACT     | NSW       | NT      | QLD       | 54            | TAS     | VIC       | WA        |
|---------------------------|-------------|---------|-----------|---------|-----------|---------------|---------|-----------|-----------|
| 16 and sum data 1         |             |         |           |         |           | 3A<br>707 071 |         |           |           |
| 16 and over - dose 1      | 10,793,183  | 203,233 | 3,829,992 | 98,058  | 1,904,494 | 707,271       | 245,437 | 2,749,736 | 963,588   |
| 16 and over - dose 2      | 6,190,566   | 123,827 | 2,052,364 | 64,123  | 1,138,868 | 422,198       | 161,237 | 1,614,057 | 567,340   |
| 16 and over - population  | 20,619,959* | 344,037 | 6,565,651 | 190,571 | 4,112,707 | 1,440,400     | 440,172 | 5,407,574 | 2,114,978 |
| 16 and over % with dose 1 | 52.34%      | 59.07%  | 58.33%    | 51.45%  | 46.31%    | 49.10%        | 55.76%  | 50.85%    | 45.56%    |
| 16 and over % with dose 2 | 30.02%      | 35.99%  | 31.26%    | 33.65%  | 27.69%    | 29.31%        | 36.63%  | 29.85%    | 26.82%    |
| 50 and over - dose 1      | 6,558,134   | 113,865 | 2,182,326 | 41,450  | 1,243,222 | 479,489       | 167,664 | 1,675,980 | 613,685   |
| 50 and over - dose 2      | 3,846,936   | 69,148  | 1,286,488 | 26,721  | 744,591   | 267,577       | 106,686 | 955,759   | 368,076   |
| 50 and over - population  | 8,749,703   | 127,802 | 2,807,793 | 62,280  | 1,758,855 | 674,384       | 220,036 | 2,211,211 | 885,370   |
| 50 and over % with dose 1 | 74.95%      | 89.09%  | 77.72%    | 66.55%  | 70.68%    | 71.10%        | 76.20%  | 75.79%    | 69.31%    |
| 50 and over % with dose 2 | 43.97%      | 54.11%  | 45.82%    | 42.90%  | 42.33%    | 39.68%        | 48.49%  | 43.22%    | 41.57%    |
| 70 and over - dose 1      | 2,496,849   | 38,886  | 836,479   | 9,293   | 483,966   | 197,909       | 66,917  | 618,497   | 226,639   |
| 70 and over - dose 2      | 1,673,905   | 28,193  | 556,868   | 6,681   | 332,226   | 125,355       | 48,024  | 409,803   | 154,540   |
| 70 and over - population  | 2,934,706   | 39,946  | 962,606   | 12,343  | 577,767   | 240,514       | 77,155  | 743,519   | 280,281   |
| 70 and over % with dose 1 | 85.08%      | 97.35%  | 86.90%    | 75.29%  | 83.76%    | 82.29%        | 86.73%  | 83.19%    | 80.86%    |
| 70 and over % with dose 2 | 57.04%      | 70.58%  | 57.85%    | 54.13%  | 57.50%    | 52.12%        | 62.24%  | 55.12%    | 55.14%    |