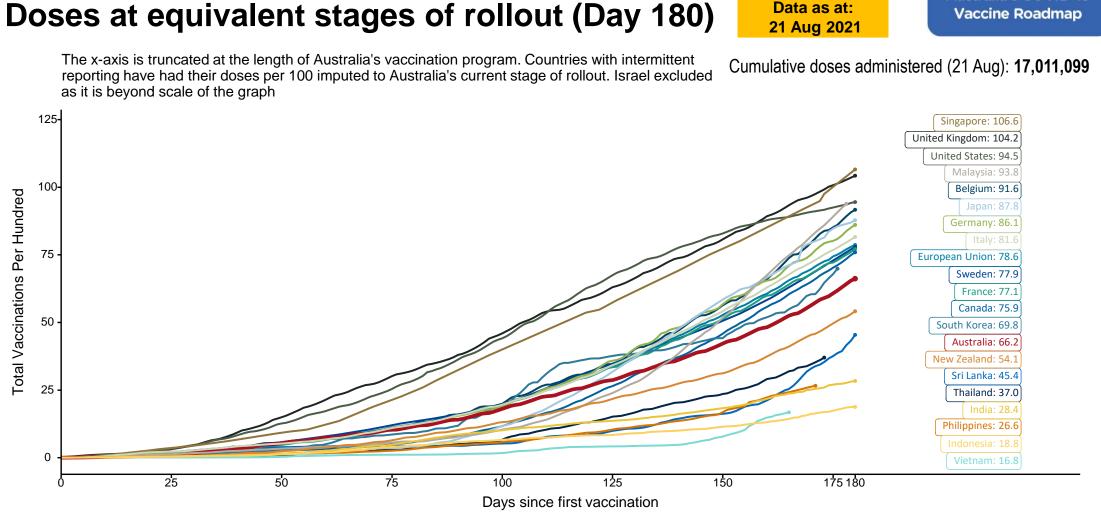

Source: Australian Immunisation Register

Source: Department of Health (Australia), Our World in Data (international) Latest data: 21 August

Data as at:

Australia's COVID-19 Vaccine Roadmap