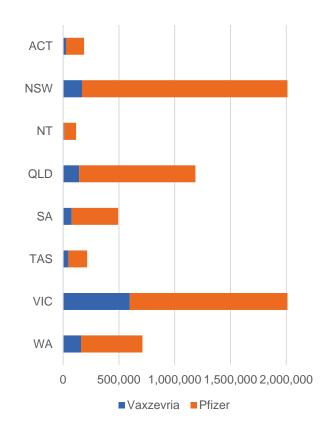

# **Vaccinations by location**

Cumulative total doses administered vs state populations\*

Data as at: 21 Aug 2021

#### First and Second Doses by state of residence

\*Not an indication of percentage vaccinated, numbers will exceed 100 due to multiple doses required per person of the population