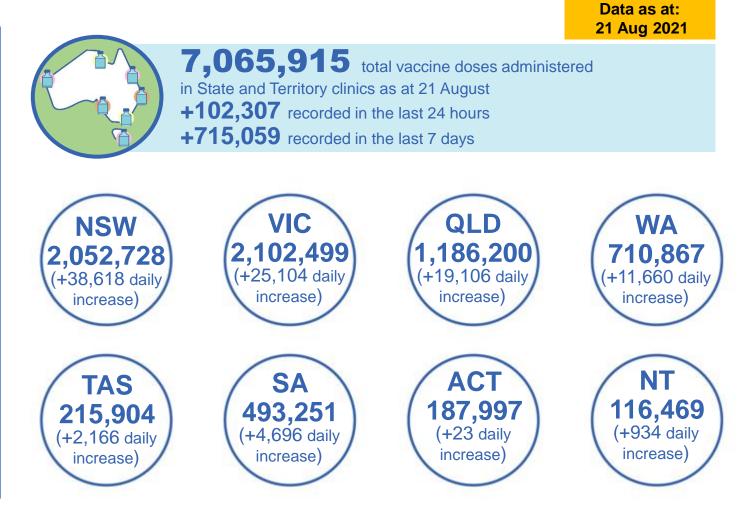

#### **Commonwealth and Jurisdiction vaccine doses administered**

7,065,915 doses administered by state and territory facilities +102,307 recorded in the last 24 hours 9,945,184 doses administered by commonwealth facilities +93,694 recorded in the last 24 hours

9,238,114 total vaccine doses administered in primary care settings 707,070 total vaccine doses administered in aged care and disability settings **17,011,099** total vaccine doses administered nationally as at 21 August

+196,001 recorded in the last 24 hours

Daily increase

Australia's COVID-19 Vaccine Roadmap

> Data as at: 21 Aug 2021

| NSW            | Jurisdictions | Commonwealth |  |  |
|----------------|---------------|--------------|--|--|
| Cumulative     | 2,052,728     | 3,792,935    |  |  |
| Daily increase | 38,618        | 40,765       |  |  |

| VIC            | Jurisdictions | Commonwealth |  |  |
|----------------|---------------|--------------|--|--|
| Cumulative     | 2,102,499     | 2,282,529    |  |  |
| Daily increase | 25,104        | 24,353       |  |  |

| QLD            | Jurisdictions | Commonwealth |  |  |
|----------------|---------------|--------------|--|--|
| Cumulative     | 1,186,200     | 1,915,050    |  |  |
| Daily increase | 19,106        | 11,801       |  |  |

| WA             | Jurisdictions | Commonwealth |  |  |
|----------------|---------------|--------------|--|--|
| Cumulative     | 710,867       | 834,632      |  |  |
| Daily increase | 11,660        | 7,322        |  |  |

| TAS            | Jurisdictions | Commonwealth |  |  |
|----------------|---------------|--------------|--|--|
| Cumulative     | 215,904       | 191,502      |  |  |
| Daily increase | 2,166         | 1,778        |  |  |
| SA             | Jurisdictions | Commonwealth |  |  |
| Cumulative     | 493,251       | 636,809      |  |  |
| Daily increase | 4,696         | 4,897        |  |  |
| ACT            | Jurisdictions | Commonwealth |  |  |
| Cumulative     | 187,997       | 214,642      |  |  |

| NT             | Jurisdictions | Commonwealth |  |  |
|----------------|---------------|--------------|--|--|
| Cumulative     | 116,469       | 77,085       |  |  |
| Daily increase | 934           | 447          |  |  |