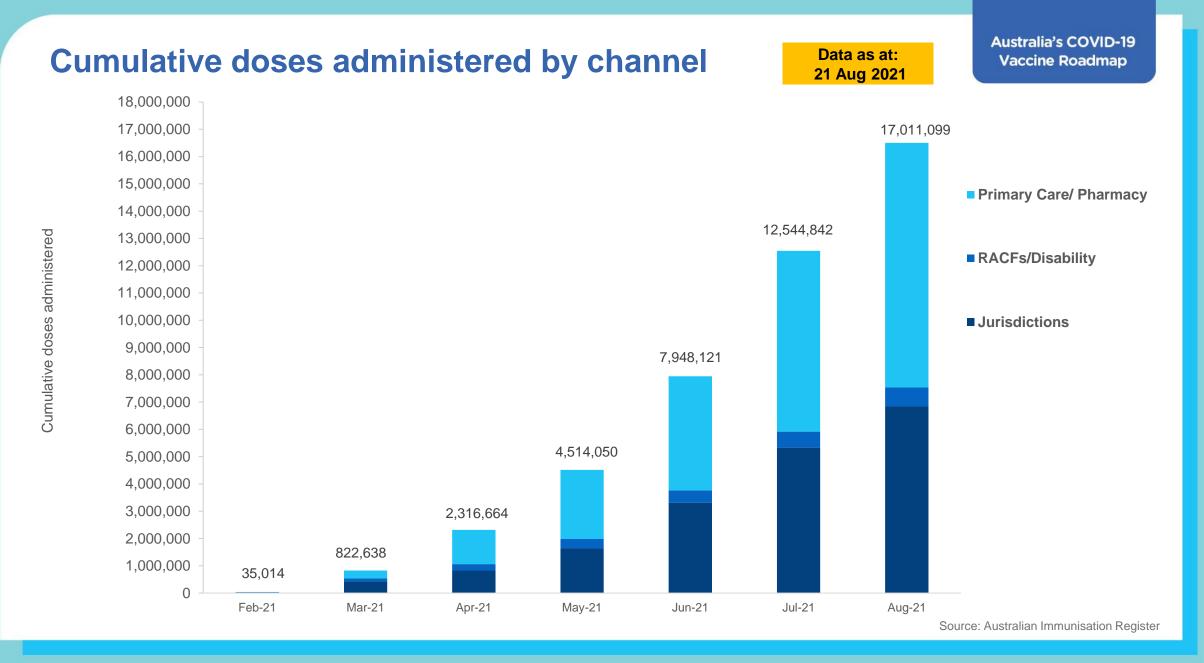

9,238,114 total vaccine doses administered in primary care settings 707,070 total vaccine doses administered in aged care and disability settings **17,011,099** total vaccine doses administered nationally as at 21 August