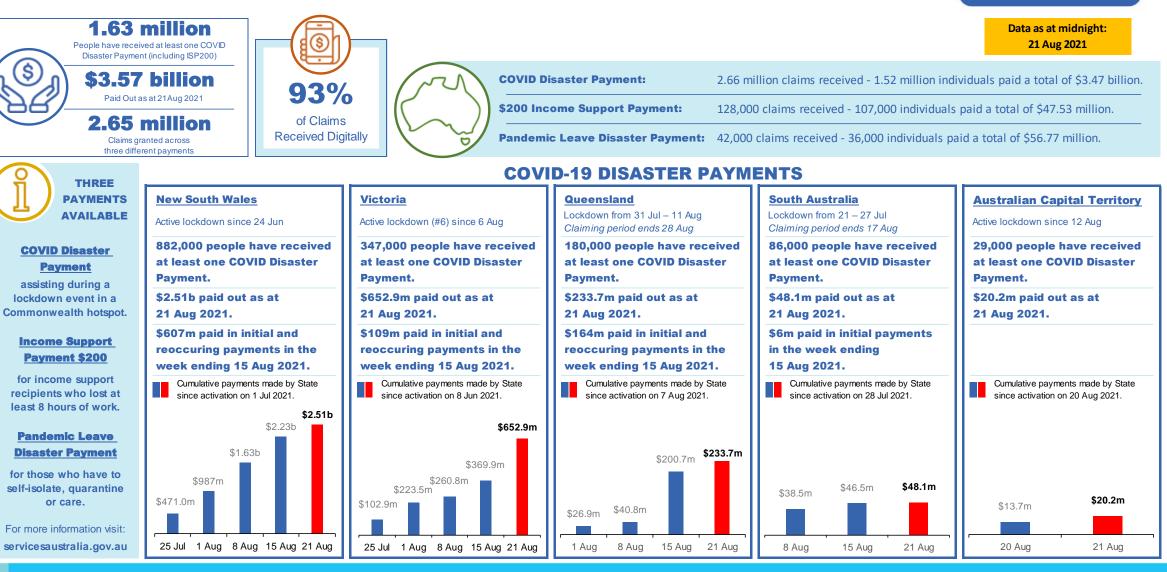

d from the Australian Immunisation Register and self-reported data. Numbers are calculated as difference in daily cumulative reported numbers to allow for historical corrections in all self-reported data sources.

Source: Australian Immunisation Register





Source: Department of Health (Australia), Our World in Data (international) Latest data: 21 August

Data as at:

Australia's COVID-19 Vaccine Roadmap

# International data – COVID-19

New daily cases per million in 2021, Australia and G7 countries 7 day moving average



Source: Our World in Data, extracted 22 August 2021

Data as at: 21 Aug 2021 Australia's COVID-19 Vaccine Roadmap

#### **COVID-19 deaths in past 7 days - Australia and select countries**



# **Pandemic Response Payments**

#### Australia's COVID-19 Vaccine Roadmap