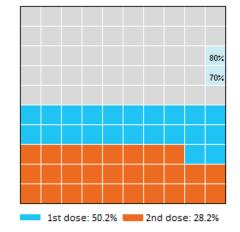

#### Eligible population percentage coverage

\*Each square represents 1% of the national population. Squares are filled as milestones are achieved.