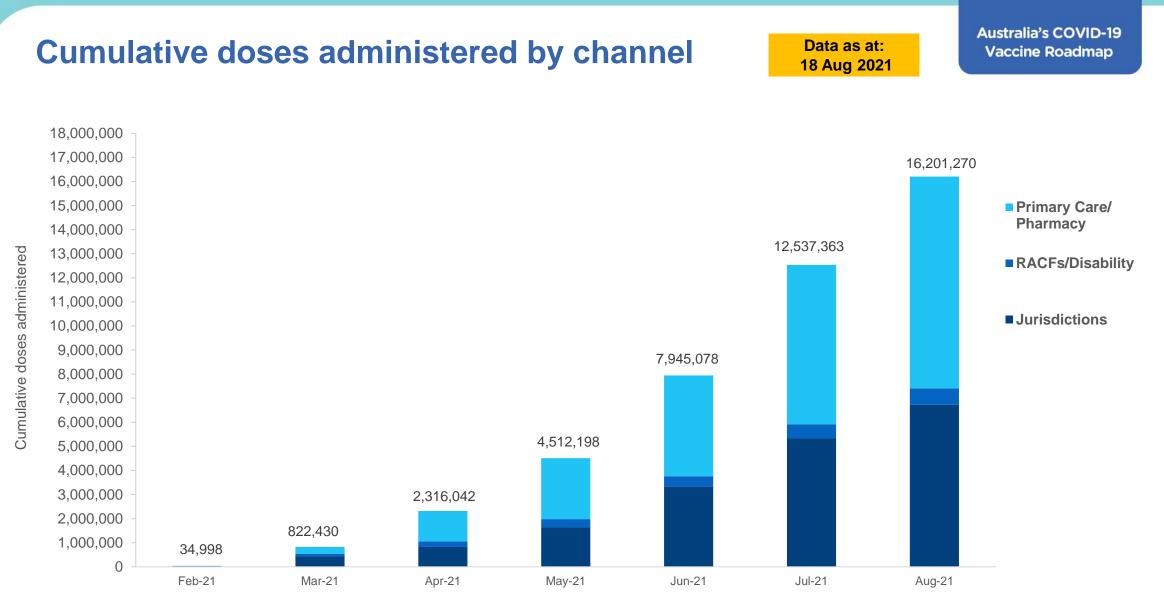

# **Jurisdiction administered**

Australia's COVID-19 Vaccine Roadmap

Total vaccine doses administered in State and Territory clinics as at 18 August

\*Sourced from the Australian Immunisation Register and self-reported data. Numbers are calculated as difference in daily cumulative reported numbers to allow for historical corrections in all self-reported data sources.