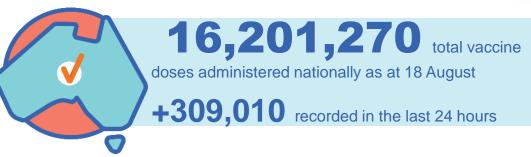

# International data - doses at equivalent stages of rollout (Day 177)

Data as at: 18 Aug 2021

Cumulative doses administered (18 Aug): 16,201,270

Australia's COVID-19 Vaccine Roadmap

The x-axis is truncated at the length of Australia's vaccination program. Countries with intermittent reporting have had their doses per 100 imputed to Australia's current stage of rollout. Israel excluded as it is beyond scale of the graph