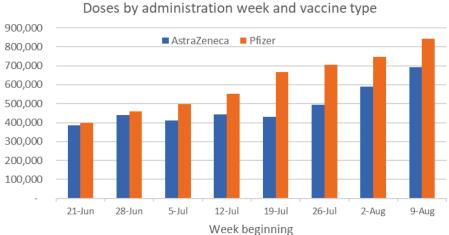

Cumulative     | 475,600       | 611,547      |
| Daily increase | 6,723         | 10,370       |
| ACT            | Jurisdictions | Commonwealth |

| Cumulative     | 173,711 | 204,406 |
|----------------|---------|---------|
| Daily increase | 139     | 3,386   |

| NT             | Jurisdictions | Commonwealth |
|----------------|---------------|--------------|
| Cumulative     | 111,999       | 73,908       |
| Daily increase | 1,900         | 1,530        |

\_

Data as at: 18 Aug 2021

Australia's COVID-19 Vaccine Roadmap

### **Vaccine milestone charts**

#### 1,600,000 1,400,000 1,2-ybr 1,2-ybr

Jabs in arms by week

Doses reported



\*Sourced from the Australian Immunisation Register. Recent days may be understated.

Data as at: 18 Aug 2021 Australia's COVID-19 Vaccine Roadmap



#### Eligible population percentage coverage



\*Each square represents 1% of the national population. Squares are filled as milestones are achieved.

#### -

#### 5

## **Doses by age and sex**

Age

First and second doses by age and sex, using ABS age brackets

| AUS    | 16+                                                  | 50+                                                | 70+                                                  | Australia's COVID-19 |
|--------|------------------------------------------------------|----------------------------------------------------|------------------------------------------------------|----------------------|
| Dose 1 | <b>50.24%</b> (10,359,796 doses / 20,619,959 people) | <b>73.55%</b> (6,435,354 doses / 8,749,703 people) | 7 <b>84.22%</b> (2,4