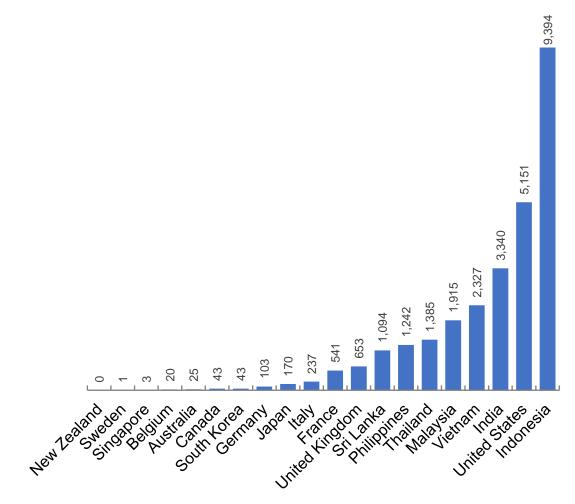

# International data - doses at equivalent stages of rollout (Day 177)

Data as at: 18 Aug 2021

Cumulative doses administered (18 Aug): 16,201,270

Australia's COVID-19 Vaccine Roadmap

The x-axis is truncated at the length of Australia's vaccination program. Countries with intermittent reporting have had their doses per 100 imputed to Australia's current stage of rollout. Israel excluded as it is beyond scale of the graph

Source: Department of Health (Australia), Our World in Data (international) Latest data: 18 August