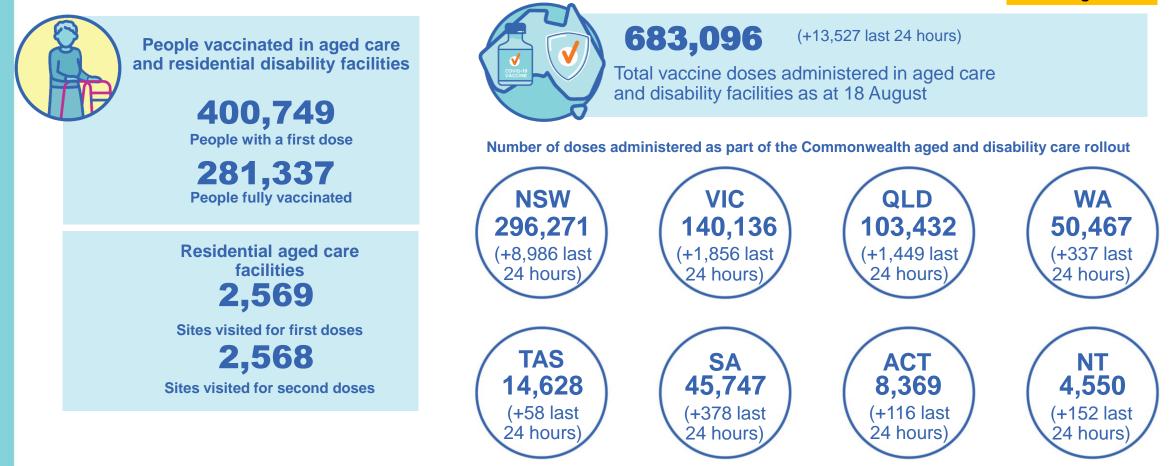

# Commonwealth aged care and disability doses administered

Australia's COVID-19 Vaccine Roadmap

> Data as at: 18 Aug 2021

doses administered to persons

missing residential information

residing in other territories or with

19.496

\*Sourced from the Australian Immunisation Register. Includes all persons vaccinated at participating residential aged care, disability and related industry settings. \*\*State level breakdown indicates the residential location and may not align to the state in which the vaccination occurred.