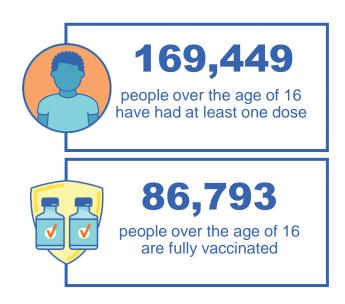

### Aboriginal and Torres Strait Islander peoples Number of people vaccinated

Data as at: 15 Aug 2021 Updated weekly

Australia's COVID-19 Vaccine Roadmap

\*Identifying as Aboriginal and Torres Strait Islander is optional and the estimated population may be under reported.

\*\*Includes all Aboriginal and Torres Strait Islander peoples who have received a vaccination, not limited to those administered in an ACCHS setting \*\*\*Updated weekly

#ACCHS in the ACT are currently operating as a Commonwealth Vaccine Clinics so not included to avoid double counting

residing in other territories or with missing residential information Source: Australian Immunisation Register