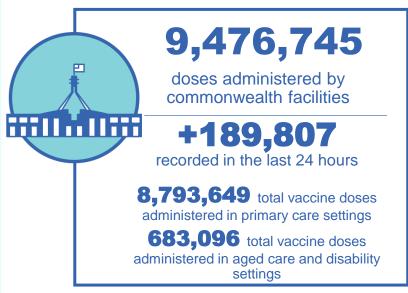

### **Commonwealth primary care**

| 2 | Primary care vaccine administration sites |      |       |            |  |
|---|-------------------------------------------|------|-------|------------|--|
| V | 5,250                                     | 136  | 160   | 2,479      |  |
|   | GPs                                       | CVCs | ACCHS | Pharmacies |  |

#### Data as at: 18 Aug 2021

**8,793,649** total vaccine doses administered primary care settings as at 18 August +176,280 recorded in the last 24 hours