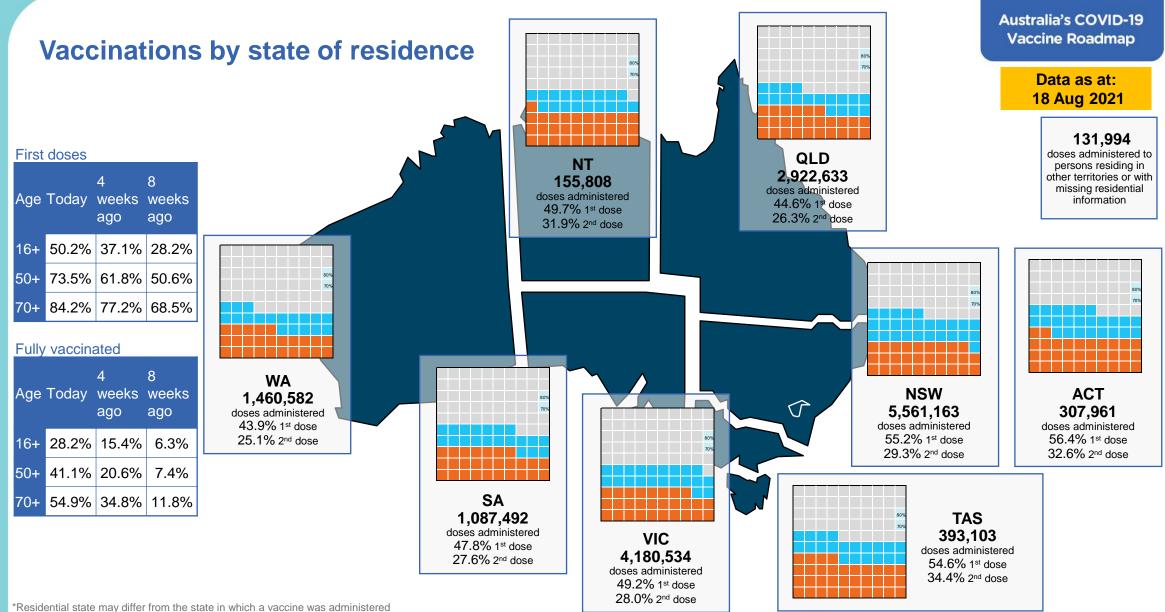

# **Vaccinations by location**

Cumulative total doses administered vs state populations\*

Data as at: 18 Aug 2021

#### First and Second Doses by state of residence

At least one dose

\*Not an indication of percentage vaccinated, numbers will exceed 100 due to multiple doses required per person of the population