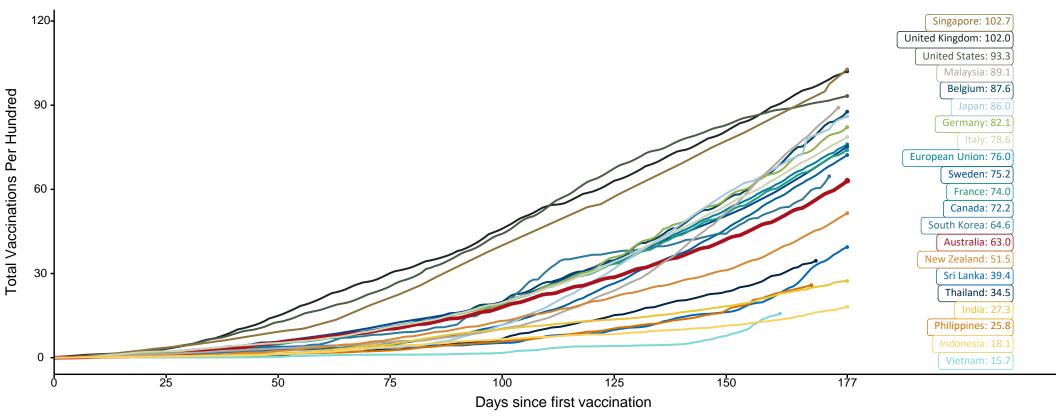

# International data - doses at equivalent stages of rollout (Day 177)

Data as at: 18 Aug 2021

Cumulative doses administered (18 Aug): 16,201,270

Australia's COVID-19 Vaccine Roadmap

The x-axis is truncated at the length of Australia's vaccination program. Countries with intermittent reporting have had their doses per 100 imputed to Australia's current stage of rollout. Israel excluded as it is beyond scale of the graph

Source: Department of Health (Australia), Our World in Data (international) Latest data: 18 August