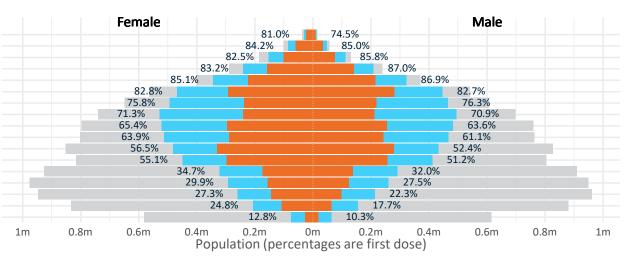

## **Doses by age and sex**

Age

First and second doses by age and sex, using ABS age brackets

| AUS    | 16+                                                  | 50+                                                | 70+                                                  | Australia's COVID-19 |
|--------|------------------------------------------------------|----------------------------------------------------|------------------------------------------------------|----------------------|
| Dose 1 | <b>50.24%</b> (10,359,796 doses / 20,619,959 people) | <b>73.55%</b> (6,435,354 doses / 8,749,703 people) | 7 <b>84.22%</b> (2,471,619 doses / 2,934,706 people) | Vaccine Roadmap      |
| Dose 2 | <b>28.20%</b> (5,815,832 doses / 20,619,959 people)  | <b>41.13%</b> (3,599,122 doses / 8,749,703 people) | <b>54.88%</b> (1,610,702 doses / 2,934,706 people)   |                      |
|        |                                                      |                                                    |                                                      | Data as at:          |

Dose 1 Dose 2 Population

Dose 1 41,941 (79.3%) Dose 2 31,133 (58.8%) 95+ 134,006 (84.6%) 93,707 (59.1%) 90-94 265,415 (83.9%) 85-89 176,654 (55.9%) 80-84 448,914 (85.0%) 298,118 (56.4%) 75-79 665,845 (86.1%) 437,661 (56.6%) 915,498 (82.9%) 573,429 (51.9%) 70-74 65-69 957,801 (76.1%) 454,979 (36.2%) 60-64 1,022,792 (71.2%) 452,807 (31.5%) 1,004,247 (64.6%) 549,675 (35.3%) 55-59 50-54 978,895 (62.6%) 530,959 (33.9%) 914,803 (54.6%) 610,269 (36.4%) 45-49 862,013 (53.2%) 554,926 (34.3%) 40-44 35-39 613,846 (33.5%) 310,690 (16.9%) 555,269 (28.9%) 280,096 (14.6%) 30-34 25-29 476,351 (25.0%) 242,445 (12.7%) 364,111 (21.3%) 171,910 (10.0%) 20-24 138,049 (11.5%) 46,374 (3.9%) 16-19

#### DOH (Australian Immunisation Register), ABS (Population)

18 Aug 2021

|                           |             |         |           | bott (Australian Inframisation Register), Abs |           |           |         |           |           |
|---------------------------|-------------|---------|-----------|-----------------------------------------------|-----------|-----------|---------|-----------|-----------|
|                           | AUS         | ACT     | NSW       | NT                                            | QLD       | SA        | TAS     | VIC       | WA        |
| 16 and over - dose 1      | 10,359,796  | 194,124 | 3,625,997 | 94,719                                        | 1,836,767 | 688,316   | 240,512 | 2,663,345 | 928,831   |
| 16 and over - dose 2      | 5,815,832   | 112,125 | 1,924,839 | 60,776                                        | 1,081,599 | 398,074   | 151,592 | 1,512,114 | 530,080   |
| 16 and over - population  | 20,619,959* | 344,037 | 6,565,651 | 190,571                                       | 4,112,707 | 1,440,400 | 440,172 | 5,407,574 | 2,114,978 |
| 16 and over % with dose 1 | 50.24%      | 56.43%  | 55.23%    | 49.70%                                        | 44.66%    | 47.79%    | 54.64%  | 49.25%    | 43.92%    |
| 16 and over % with dose 2 | 28.20%      | 32.59%  | 29.32%    | 31.89%                                        | 26.30%    | 27.64%    | 34.44%  | 27.96%    | 25.06%    |
| 50 and over - dose 1      | 6,435,354   | 111,455 | 2,131,524 | 40,621                                        | 1,219,577 | 471,381   | 165,638 | 1,651,309 | 604,087   |
| 50 and over - dose 2      | 3,599,122   | 62,409  | 1,210,778 | 25,139                                        | 705,497   | 250,180   | 100,343 | 879,914   | 343,853   |
| 50 and over - population  | 8,749,703   | 127,802 | 2,807,793 | 62,280                                        | 1,758,855 | 674,384   | 220,036 | 2,211,211 | 885,370   |
| 50 and over % with dose 1 | 73.55%      | 87.21%  | 75.91%    | 65.22%                                        | 69.34%    | 69.90%    | 75.28%  | 74.68%    | 68.23%    |
| 50 and over % with dose 2 | 41.13%      | 48.83%  | 43.12%    | 40.36%                                        | 40.11%    | 37.10%    | 45.60%  | 39.79%    | 38.84%    |
| 70 and over - dose 1      | 2,471,619   | 38,414  | 825,963   | 9,202                                         | 479,472   | 196,100   | 66,388  | 612,997   | 224,957   |
| 70 and over - dose 2      | 1,610,702   | 26,999  | 536,533   | 6,458                                         | 321,640   | 120,108   | 46,450  | 392,121   | 148,382   |
| 70 and over - population  | 2,934,706   | 39,946  | 962,606   | 12,343                                        | 577,767   | 240,514   | 77,155  | 743,519   | 280,281   |
| 70 and over % with dose 1 | 84.22%      | 96.16%  | 85.80%    | 74.55%                                        | 82.99%    | 81.53%    | 86.04%  | 82.45%    | 80.26%    |
| 70 and over % with dose 2 | 54.88%      | 67.59%  | 55.74%    | 52.32%                                        | 55.67%    | 49.94%    | 60.20%  | 52.74%    | 52.94%    |

\*National population will not equal sum of listed jurisdictions due to a small number of people counted in national population residing in some 'other' territories

Doses sourced from Australian Immunisation Register, population from ABS ERP June 2020