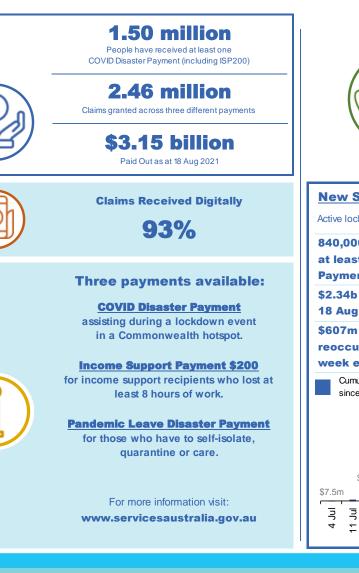

# **Pandemic Response Payments**

#### Australia's COVID-19 Vaccine Roadmap

Data as at midnight: 18 Aug 2021

2.50 million claims received - 1.41 million individuals paid a total of \$3.05 billion.

| \$200 Income Support Payment: 112,000 claims received - 94,000 individuals paid a total of \$39.42 million.   Pandemic Leave Disaster Payment: 41,000 claims received - 35,000 individuals paid a total of \$55.04 million.   COVID-19 DISASTER PAYMENTS |                                                                                                                                                                                                                                                                                                                                                                                                                                                                                                                                                                                                                                                                                                                                                                                                                                                                                                                                                                                                                                                                                                                                                                                                                                                                                                                                                                                                                                                                                                                                                                                                                                                                                                                                                                                                                                                                                                                                                                                                                                                                                                                                                                                                                                                                                                                                                                                                                                                                                                                                                                                                   |                                                                                                                                                                                                                                                                                                                                                                                                          |                                                                                                                                                                                                                                                                                                                  |  |  |  |
|----------------------------------------------------------------------------------------------------------------------------------------------------------------------------------------------------------------------------------------------------------|---------------------------------------------------------------------------------------------------------------------------------------------------------------------------------------------------------------------------------------------------------------------------------------------------------------------------------------------------------------------------------------------------------------------------------------------------------------------------------------------------------------------------------------------------------------------------------------------------------------------------------------------------------------------------------------------------------------------------------------------------------------------------------------------------------------------------------------------------------------------------------------------------------------------------------------------------------------------------------------------------------------------------------------------------------------------------------------------------------------------------------------------------------------------------------------------------------------------------------------------------------------------------------------------------------------------------------------------------------------------------------------------------------------------------------------------------------------------------------------------------------------------------------------------------------------------------------------------------------------------------------------------------------------------------------------------------------------------------------------------------------------------------------------------------------------------------------------------------------------------------------------------------------------------------------------------------------------------------------------------------------------------------------------------------------------------------------------------------------------------------------------------------------------------------------------------------------------------------------------------------------------------------------------------------------------------------------------------------------------------------------------------------------------------------------------------------------------------------------------------------------------------------------------------------------------------------------------------------|----------------------------------------------------------------------------------------------------------------------------------------------------------------------------------------------------------------------------------------------------------------------------------------------------------------------------------------------------------------------------------------------------------|------------------------------------------------------------------------------------------------------------------------------------------------------------------------------------------------------------------------------------------------------------------------------------------------------------------|--|--|--|
| ve South Wales<br>re lockdown since 24 Jun<br>0,000 people have received<br>least one COVID Disaster<br>yment.                                                                                                                                           | Victoria<br>Active lockdown (#6) since 6 Aug<br>316,000 people have received<br>at least one COVID Disaster<br>Payment.                                                                                                                                                                                                                                                                                                                                                                                                                                                                                                                                                                                                                                                                                                                                                                                                                                                                                                                                                                                                                                                                                                                                                                                                                                                                                                                                                                                                                                                                                                                                                                                                                                                                                                                                                                                                                                                                                                                                                                                                                                                                                                                                                                                                                                                                                                                                                                                                                                                                           | South Australia<br>Lockdown from 21 – 27 Jul<br>Claiming period ends 17 Aug<br>85,000 people have received<br>at least one COVID Disaster<br>Payment.                                                                                                                                                                                                                                                    | Queensland<br>Lockdown from 31 Jul – 11 Aug<br>Claiming period ends 28 Aug<br>169,000 people have received<br>at least one COVID Disaster<br>Payment.                                                                                                                                                            |  |  |  |
| 34b paid out as at<br>Aug 2021.<br>07m paid in initial and<br>occuring payments in the<br>ek ending 15 Aug 2021.                                                                                                                                         | paid out as at<br>2021.<br>paid in initial and<br>ring payments in the                                                                                                                                                                                                                                                                                                                                                                                                                                                                                                                                                                                                                                                                                                                                                                                                                                                                                                                                                                                                                                                                                                                                                                                                                                                                                                                                                                                                                                                                                                                                                                                                                                                                                                                                                                                                                                                                                                                                                                                                                                                                                                                                                                                                                                                                                                                                                                                                                                                                                                                            |                                                                                                                                                                                                                                                                                                                                                                                                          | \$217.9m paid out as at<br>18 Aug 2021.<br>\$164m paid in initial and<br>reoccuring payments in the<br>week ending 15 Aug 2021.                                                                                                                                                                                  |  |  |  |
| Cumulative payments made by State<br>since activation on 1 Jul 2021.<br>\$2.34b<br>\$1.63b<br>\$1.63b<br>\$154.6m<br>m<br>m<br>m<br>f<br>t<br>t<br>t<br>t<br>t<br>t<br>t<br>t<br>t<br>t<br>t<br>t<br>t<br>t<br>t                                         | Cumulative payments made by State<br>since activation on 8 Jun 2021.<br>\$443.7m<br>\$369.9m<br>\$260.8m<br>\$18.2m<br>\$26.4m<br>\$102.9m<br>\$18.2m<br>\$26.4m<br>\$102.9m<br>\$18.2m<br>\$26.4m<br>\$102.9m<br>\$100.0m<br>\$100 W \$200<br>\$100 W \$200 W \$200<br>\$100 W \$200 | 15 Aug 2021.<br>Cumulative payments made by State<br>since activation on 28 Jul 2021.<br>\$46.5m<br>\$48.0m<br>\$38.5m<br>\$48.0m<br>\$38.5m<br>\$0m<br>\$46.5m<br>\$48.0m<br>\$0m<br>\$48.0m<br>\$0m<br>\$48.0m<br>\$0m<br>\$48.0m<br>\$0m<br>\$48.0m<br>\$0m<br>\$48.0m<br>\$0m<br>\$48.0m<br>\$0m<br>\$48.0m<br>\$0m<br>\$0m<br>\$48.0m<br>\$0m<br>\$0m<br>\$0m<br>\$0m<br>\$0m<br>\$0m<br>\$0m<br>\$ | Cumulative payments made by State<br>since activation on 7 Aug 2021.<br>\$200.7m \$217.9m<br>\$26.9m \$40.8m<br>\$40.8m<br>\$26.9m \$40.8m<br>\$40.8m<br>\$26.9m \$40.8m<br>\$40.8m<br>\$26.9m \$40.8m<br>\$40.8m<br>\$26.9m \$40.8m<br>\$26.9m \$40.8m<br>\$26.9m \$40.8m<br>\$26.9m \$40.8m<br>\$26.9m \$40.8m |  |  |  |

**COVID Disaster Payment:** 

#### Source: Services Australia