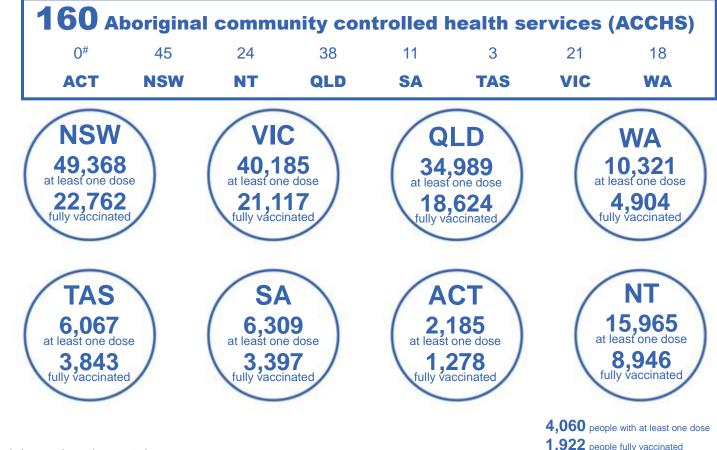

### Aboriginal and Torres Strait Islander peoples Number of people vaccinated

Data as at: 15 Aug 2021 Updated weekly

Australia's COVID-19 Vaccine Roadmap

\*Identifying as Aboriginal and Torres Strait Islander is optional and the estimated population may be under reported.

\*\*Includes all Aboriginal and Torres Strait Islander peoples who have received a vaccination, not limited to those administered in an ACCHS setting \*\*\*Updated weekly

#ACCHS in the ACT are currently operating as a Commonwealth Vaccine Clinics so not included to avoid double counting