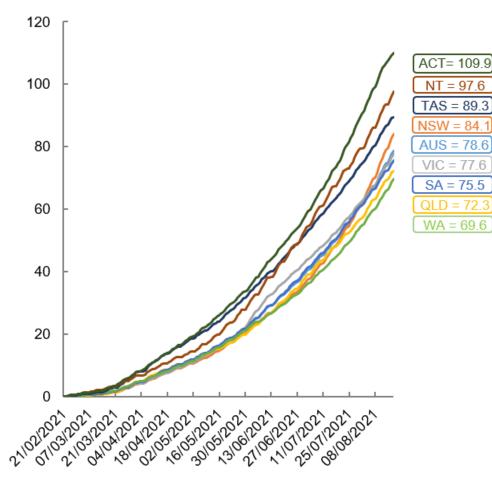

# International data - doses at equivalent stages of rollout (Day 177)

Data as at: 18 Aug 2021

Cumulative doses administered (18 Aug): 16,201,270

Australia's COVID-19 Vaccine Roadmap

The x-axis is truncated at the length of Australia's vaccination program. Countries with intermittent reporting have had their doses per 100 imputed to Australia's current stage of rollout. Israel excluded as it is beyond scale of the graph

Source: Department of Health (Australia), Our World in Data (international) Latest data: 18 August