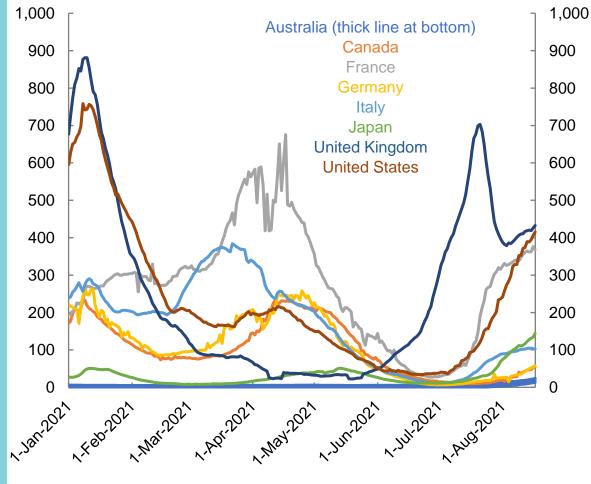

# **International data – COVID-19**

New daily cases per million in 2021, Australia and G7 countries 7 day moving average

Data as at: 18 Aug 2021 Australia's COVID-19 Vaccine Roadmap