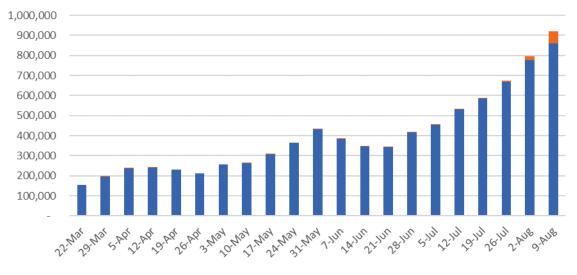

### **Vaccine milestone charts**

#### 1,600,000 1,400,000 1,2-ybr 1,2-ybr

Jabs in arms by week

Doses reported

\*Sourced from the Australian Immunisation Register. Recent days may be understated.

Data as at: 18 Aug 2021 Australia's COVID-19 Vaccine Roadmap