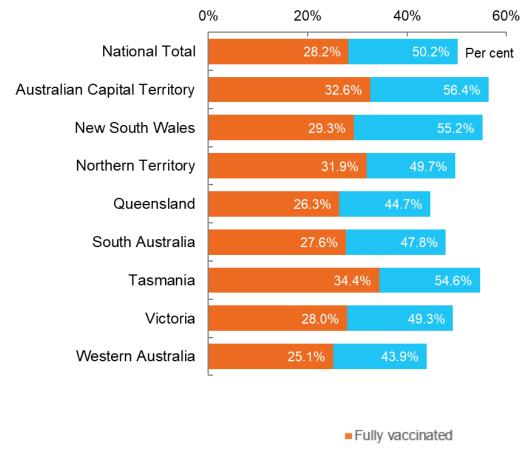

## **Doses by age and sex**

Age

First and second doses by age and sex, using ABS age brackets

| AUS    | 16+                                                  | 50+                                                | 70+                                                  | Australia's COVID-19 |
|--------|------------------------------------------------------|----------------------------------------------------|------------------------------------------------------|----------------------|
| Dose 1 | <b>50.24%</b> (10,359,796 doses / 20,619,959 people) | <b>73.55%</b> (6,435,354 doses / 8,749,703 people) | 7 <b>84.22%</b> (2,471,619 doses / 2,934,706 people) | Vaccine Roadmap      |
| Dose 2 | <b>28.20%</b> (5,815,832 doses / 20,619,959 people)  | <b>41.13%</b> (3,599,122 doses / 8,749,703 people) | <b>54.88%</b> (1,610,702 doses / 2,934,706 people)   |                      |
|        |                                                      |                                                    |                                                      | Data as at:          |

#### DOH (Australian Immunisation Register), ABS (Population)

18 Aug 2021

|                           |             |         |           | bott (Australian Inframisation Register), Abs |           |           |         |           |           |
|---------------------------|-------------|---------|-----------|-----------------------------------------------|-----------|-----------|---------|-----------|-----------|
|                           | AUS         | ACT     | NSW       | NT                                            | QLD       | SA        | TAS     | VIC       | WA        |
| 16 and over - dose 1      | 10,359,796  | 194,124 | 3,625,997 | 94,719                                        | 1,836,767 | 688,316   | 240,512 | 2,663,345 | 928,831   |
| 16 and over - dose 2      | 5,815,832   | 112,125 | 1,924,839 | 60,776                                        | 1,081,599 | 398,074   | 151,592 | 1,512,114 | 530,080   |
| 16 and over - population  | 20,619,959* | 344,037 | 6,565,651 | 190,571                                       | 4,112,707 | 1,440,400 | 440,172 | 5,407,574 | 2,114,978 |
| 16 and over % with dose 1 | 50.24%      | 56.43%  | 55.23%    | 49.70%                                        | 44.66%    | 47.79%    | 54.64%  | 49.25%    | 43.92%    |
| 16 and over % with dose 2 | 28.20%      | 32.59%  | 29.32%    | 31.89%                                        | 26.30%    | 27.64%    | 34.44%  | 27.96%    | 25.06%    |
| 50 and over - dose 1      | 6,435,354   | 111,455 | 2,131,524 | 40,621                                        | 1,219,577 | 471,381   | 165,638 | 1,651,309 | 604,087   |
| 50 and over - dose 2      | 3,599,122   | 62,409  | 1,210,778 | 25,139                                        | 705,497   | 250,180   | 100,343 | 879,914   | 343,853   |
| 50 and over - population  | 8,749,703   | 127,802 | 2,807,793 | 62,280                                        | 1,758,855 | 674,384   | 220,036 | 2,211,211 | 885,370   |
| 50 and over % with dose 1 | 73.55%      | 87.21%  | 75.91%    | 65.22%                                        | 69.34%    | 69.90%    | 75.28%  | 74.68%    | 68.23%    |
| 50 and over % with dose 2 | 41.13%      | 48.83%  | 43.12%    | 40.36%                                        | 40.11%    | 37.10%    | 45.60%  | 39.79%    | 38.84%    |
| 70 and over - dose 1      | 2,471,619   | 38,414  | 825,963   | 9,202                                         | 479,472   | 196,100   | 66,388  | 612,997   | 224,957   |
| 70 and over - dose 2      | 1,610,702   | 26,999  | 536,533   | 6,458                                         | 321,640   | 120,108   | 46,450  | 392,121   | 148,382   |
| 70 and over - population  | 2,934,706   | 39,946  | 962,606   | 12,343                                        | 577,767   | 240,514   | 77,155  | 743,519   | 280,281   |
| 70 and over % with dose 1 | 84.22%      | 96.16%  | 85.80%    | 74.55%                                        | 82.99%    | 81.53%    | 86.04%  | 82.45%    | 80.26%    |
| 70 and over % with dose 2 | 54.88%      | 67.59%  | 55.74%    | 52.32%                                        | 55.67%    | 49.94%    | 60.20%  | 52.74%    | 52.94%    |

\*National population will not equal sum of listed jurisdictions due to a small number of people counted in national population residing in some 'other' territories

Doses sourced from Australian Immunisation Register, population from ABS ERP June 2020