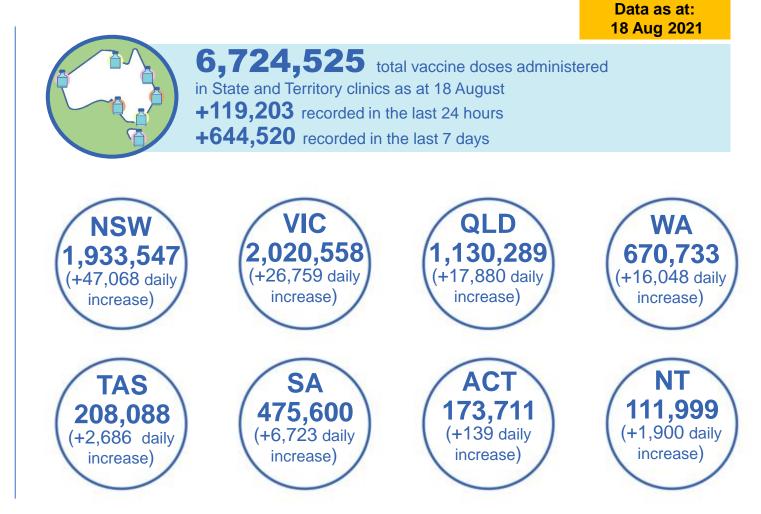

### **Commonwealth and Jurisdiction vaccine doses administered**

**6,724,525** doses administered by state and territory facilities

+119,203 recorded in the last 24 hours

| NSW            | Jurisdictions | Commonwealth |
|----------------|---------------|--------------|
| Cumulative     | 1,933,547     | 3,584,888    |
| Daily increase | 47,068        | 85,371       |
|                |               |              |

| VIC            | Jurisdictions | Commonwealth |
|----------------|---------------|--------------|
| Cumulative     | 2,020,558     | 2,173,667    |
| Daily increase | 26,759        | 41,975       |

| QLD            | Jurisdictions | Commonwealth |
|----------------|---------------|--------------|
| Cumulative     | 1,130,289     | 1,841,553    |
| Daily increase | 17,880        | 32,237       |

| WA             | Jurisdictions | Commonwealth |
|----------------|---------------|--------------|
| Cumulative     | 670,733       | 801,712      |
| Daily increase | 16,048        | 12,955       |

| TAS            | Jurisdictions | Commonwealth |
|----------------|---------------|--------------|
| Cumulative     | 208,088       | 185,064      |
| Daily increase | 2,686         | 1,983        |
| SA             | Jurisdictions | Commonwealth |
| Cumulative     | 475,600       | 611,547      |
| Daily increase | 6,723         | 10,370       |
| ACT            | Jurisdictions | Commonwealth |

| Cumulative     | 173,711 | 204,406 |
|----------------|---------|---------|
| Daily increase | 139     | 3,386   |

| NT             | Jurisdictions | Commonwealth |
|----------------|---------------|--------------|
| Cumulative     | 111,999       | 73,908       |
| Daily increase | 1,900         | 1,530        |

\_

Data as at: 18 Aug 2021

Australia's COVID-19 Vaccine Roadmap