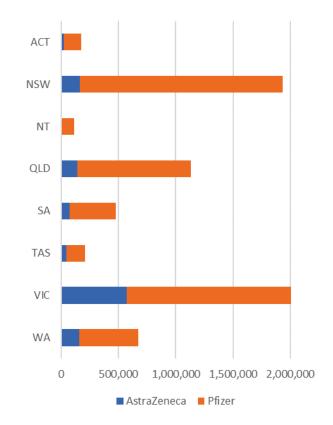

# **Jurisdiction administered**

Australia's COVID-19 Vaccine Roadmap

Total vaccine doses administered in State and Territory clinics as at 18 August

\*Sourced from the Australian Immunisation Register and self-reported data. Numbers are calculated as difference in daily cumulative reported numbers to allow for historical corrections in all self-reported data sources.