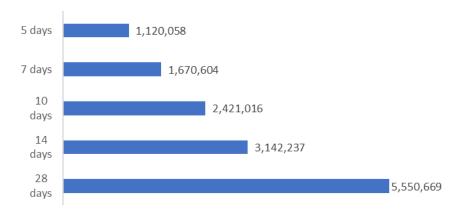

### **Vaccine milestone charts**

#### 1,600,000 1,400,000 1,2-ybr 1,2-ybr

Jabs in arms by week

Doses reported

\*Sourced from the Australian Immunisation Register. Recent days may be understated.

Data as at: 18 Aug 2021 Australia's COVID-19 Vaccine Roadmap