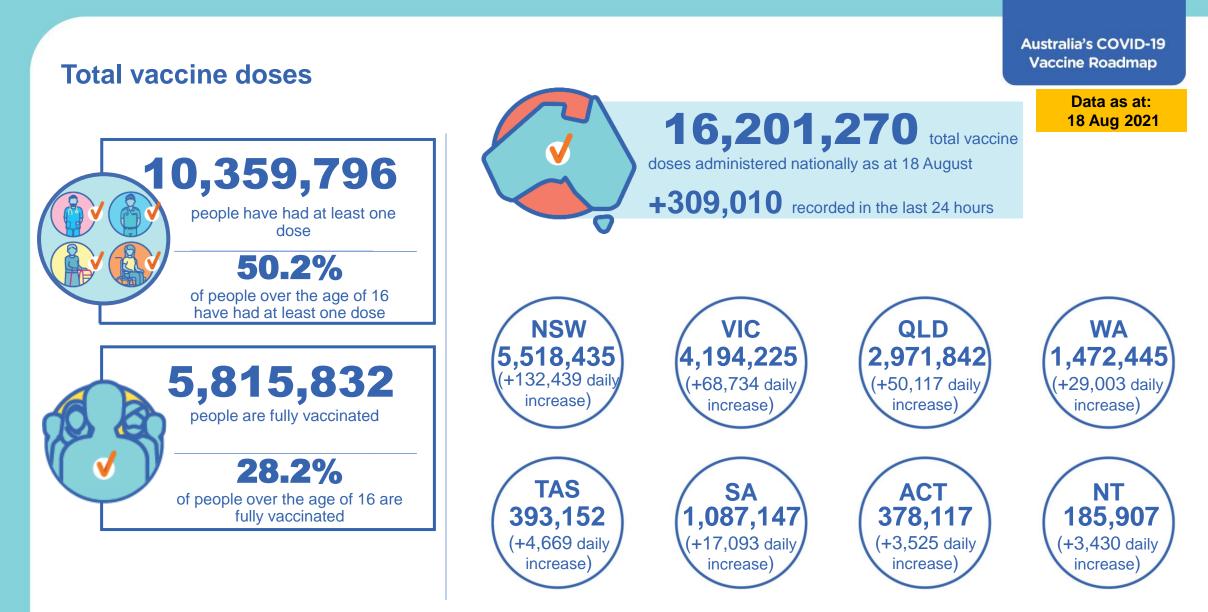

Australia's COVID-19 Vaccine Roadmap

Australian Government

**Operation COVID Shield** 

#### -

#### 5

## **Doses by age and sex**

Age

First and second doses by age and sex, using ABS age brackets

| AUS    | 16+                                                  | 50+                                                | 70+                                                  | Australia's COVID-19 |
|--------|------------------------------------------------------|----------------------------------------------------|------------------------------------------------------|----------------------|
| Dose 1 | <b>50.24%</b> (10,359,796 doses / 20,619,959 people) | <b>73.55%</b> (6,435,354 doses / 8,749,703 people) | 7 <b>84.22%</b> (2,471,619 doses / 2,934,706 people) | Vaccine Roadmap      |
| Dose 2 | <b>28.20%</b> (5,815,832 doses / 20,619,959 people)  | <b>41.13%</b> (3,599,122 doses / 8,749,703 people) | <b>54.88%</b> (1,610,702 doses / 2,934,706 people)   |                      |
|        |                                                      |                                                    |                                                      | Data as at:          |