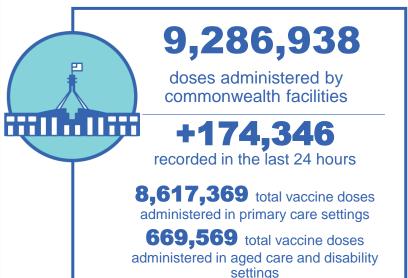

## **Commonwealth primary care**

|   | Primary care vaccine administration sites |      |       |            |  |  |  |
|---|-------------------------------------------|------|-------|------------|--|--|--|
| V | 5,250                                     | 136  | 160   | 2,479      |  |  |  |
|   | GPs                                       | CVCs | ACCHS | Pharmacies |  |  |  |

# 17 Aug 2021

Data as at:

**8,617,369** total vaccine doses administered primary care settings as at 17 August +170,660 recorded in the last 24 hours