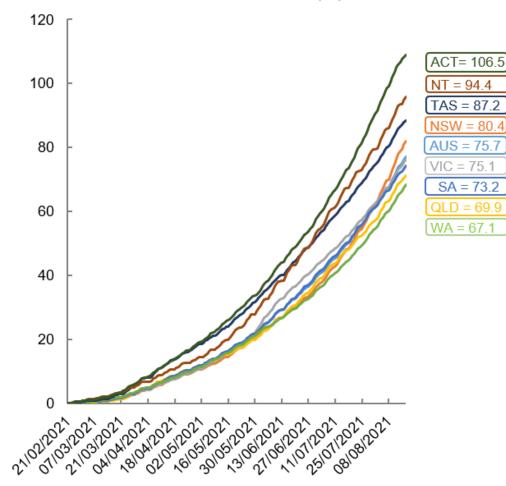

# **Vaccinations by location**

Cumulative total doses administered vs state populations\*

## Data as at: 17 Aug 2021

#### First and Second Doses by state of residence

Fully vaccinated
 At least one dose

\*Not an indication of percentage vaccinated, numbers will exceed 100 due to multiple doses required per person of the population