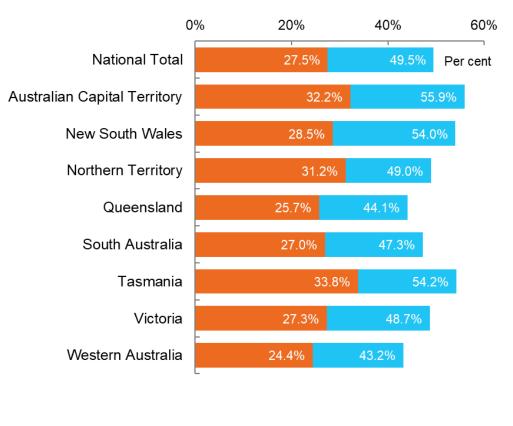

## **Doses by age and sex**

95+

Age

First and second doses by age and sex, using ABS age brackets

Dose 1 41,765 (78.9%)

| AUS    | 16+                                                  | 50+                                                | 70+                                                | Australia's COVID-19 |
|--------|------------------------------------------------------|----------------------------------------------------|----------------------------------------------------|----------------------|
| Dose 1 | <b>49.45%</b> (10,195,842 doses / 20,619,959 people) | <b>72.97%</b> (6,384,321 doses / 8,749,703 people) | 83.84% (2,460,318 doses / 2,934,706 people)        | Vaccine Roadmap      |
| Dose 2 | <b>27.50%</b> (5,671,442 doses / 20,619,959 people)  | <b>40.01%</b> (3,500,755 doses / 8,749,703 people) | <b>53.94%</b> (1,583,003 doses / 2,934,706 people) |                      |
|        |                                                      |                                                    |                                                    | Data as at:          |

#### DOH (Australian Immunisation Register), ABS (Population)

17 Aug 2021

|                           |             |         |           |         |           | ••        | ,       | an innundunbation itegi |           |
|---------------------------|-------------|---------|-----------|---------|-----------|-----------|---------|-------------------------|-----------|
|                           | AUS         | ACT     | NSW       | NT      | QLD       | SA        | TAS     | VIC                     | WA        |
| 16 and over - dose 1      | 10,195,842  | 192,325 | 3,547,120 | 93,291  | 1,811,893 | 680,678   | 238,592 | 2,632,389               | 914,091   |
| 16 and over - dose 2      | 5,671,442   | 110,697 | 1,871,458 | 59,404  | 1,057,330 | 388,472   | 148,716 | 1,475,180               | 516,297   |
| 16 and over - population  | 20,619,959* | 344,037 | 6,565,651 | 190,571 | 4,112,707 | 1,440,400 | 440,172 | 5,407,574               | 2,114,978 |
| 16 and over % with dose 1 | 49.45%      | 55.90%  | 54.03%    | 48.95%  | 44.06%    | 47.26%    | 54.20%  | 48.68%                  | 43.22%    |
| 16 and over % with dose 2 | 27.50%      | 32.18%  | 28.50%    | 31.17%  | 25.71%    | 26.97%    | 33.79%  | 27.28%                  | 24.41%    |
| 50 and over - dose 1      | 6,384,321   | 110,930 | 2,109,220 | 40,270  | 1,209,842 | 467,753   | 164,950 | 1,642,008               | 599,863   |
| 50 and over - dose 2      | 3,500,755   | 61,234  | 1,178,061 | 24,530  | 688,130   | 242,955   | 98,149  | 851,958                 | 335,090   |
| 50 and over - population  | 8,749,703   | 127,802 | 2,807,793 | 62,280  | 1,758,855 | 674,384   | 220,036 | 2,211,211               | 885,370   |
| 50 and over % with dose 1 | 72.97%      | 86.80%  | 75.12%    | 64.66%  | 68.79%    | 69.36%    | 74.97%  | 74.26%                  | 67.75%    |
| 50 and over % with dose 2 | 40.01%      | 47.91%  | 41.96%    | 39.39%  | 39.12%    | 36.03%    | 44.61%  | 38.53%                  | 37.85%    |
| 70 and over - dose 1      | 2,460,318   | 38,264  | 821,079   | 9,168   | 477,431   | 195,157   | 66,190  | 610,800                 | 224,151   |
| 70 and over - dose 2      | 1,583,003   | 26,661  | 527,422   | 6,375   | 316,478   | 117,743   | 45,899  | 384,566                 | 145,944   |
| 70 and over - population  | 2,934,706   | 39,946  | 962,606   | 12,343  | 577,767   | 240,514   | 77,155  | 743,519                 | 280,281   |
| 70 and over % with dose 1 | 83.84%      | 95.79%  | 85.30%    | 74.28%  | 82.63%    | 81.14%    | 85.79%  | 82.15%                  | 79.97%    |
| 70 and over % with dose 2 | 53.94%      | 66.74%  | 54.79%    | 51.65%  | 54.78%    | 48.95%    | 59.49%  | 51.72%                  | 52.07%    |