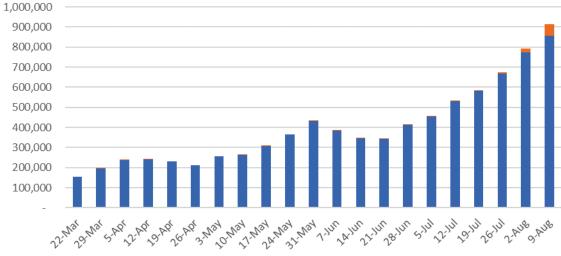

#### Primary Care weekly vaccines administered

General Practice Pharmacy

\*General practice includes Commonwealth Vaccination Clinics, Aboriginal Community Health Centres, Royal Flying Doctor Service and other Commonwealth vaccination facilities