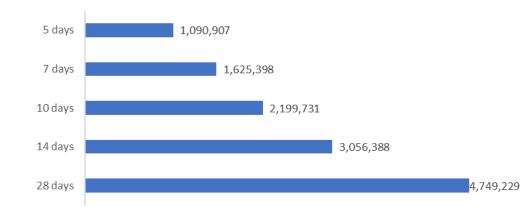

#### Primary Care weekly vaccines administered

General Practice Pharmacy

\*General practice includes Commonwealth Vaccination Clinics, Aboriginal Community Health Centres, Royal Flying Doctor Service and other Commonwealth vaccination facilities