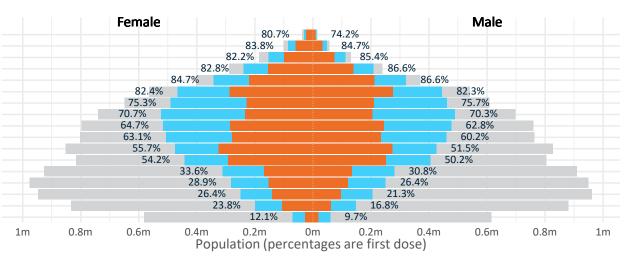

## **Doses by age and sex**

95+

Age

First and second doses by age and sex, using ABS age brackets

Dose 1 41,765 (78.9%)

| AUS    | 16+                                                  | 50+                                                | 70+                                                | Australia's COVID-19 |
|--------|------------------------------------------------------|----------------------------------------------------|----------------------------------------------------|----------------------|
| Dose 1 | <b>49.45%</b> (10,195,842 doses / 20,619,959 people) | <b>72.97%</b> (6,384,321 doses / 8,749,703 people) | 83.84% (2,460,318 doses / 2,934,706 people)        | Vaccine Roadmap      |
| Dose 2 | <b>27.50%</b> (5,671,442 doses / 20,619,959 people)  | <b>40.01%</b> (3,500,755 doses / 8,749,703 people) | <b>53.94%</b> (1,583,003 doses / 2,934,706 people) |                      |
|        |                                                      |                                                    |                                                    | Data as at:          |

📕 Dose 1 📕 Dose 2 📗 Population

133,445 (84.2%) 90-94 174,089 (55.1%) 85-89 264,307 (83.6%) 80-84 446,925 (84.6%) 293,200 (55.5%) 75-79 662,883 (85.7%) 429,918 (55.6%) 910,993 (82.4%) 562,421 (50.9%) 70-74 65-69 951,345 (75.6%) 438,695 (34.9%) 60-64 1,013,732 (70.6%) 436,751 (30.4%) 992,785 (63.8%) 529,861 (34.1%) 55-59 50-54 966,141 (61.8%) 512,445 (32.8%) 900,590 (53.7%) 45-49 847,215 (52.3%) 40-44 35-39 592,544 (32.3%) 303,826 (16.6%) 534,953 (27.8%) 273,871 (14.2%) 30-34 25-29 457,738 (24.0%) 237,582 (12.5%) 348,010 (20.3%) 20-24 130,471 (10.9%) 16-19

#### DOH (Australian Immunisation Register), ABS (Population)

17 Aug 2021

|                           |             |         |           |         |           | ••        | ,       | an innundunbation itegi |           |
|---------------------------|-------------|---------|-----------|---------|-----------|-----------|---------|-------------------------|-----------|
|                           | AUS         | ACT     | NSW       | NT      | QLD       | SA        | TAS     | VIC                     | WA        |
| 16 and over - dose 1      | 10,195,842  | 192,325 | 3,547,120 | 93,291  | 1,811,893 | 680,678   | 238,592 | 2,632,389               | 914,091   |
| 16 and over - dose 2      | 5,671,442   | 110,697 | 1,871,458 | 59,404  | 1,057,330 | 388,472   | 148,716 | 1,475,180               | 516,297   |
| 16 and over - population  | 20,619,959* | 344,037 | 6,565,651 | 190,571 | 4,112,707 | 1,440,400 | 440,172 | 5,407,574               | 2,114,978 |
| 16 and over % with dose 1 | 49.45%      | 55.90%  | 54.03%    | 48.95%  | 44.06%    | 47.26%    | 54.20%  | 48.68%                  | 43.22%    |
| 16 and over % with dose 2 | 27.50%      | 32.18%  | 28.50%    | 31.17%  | 25.71%    | 26.97%    | 33.79%  | 27.28%                  | 24.41%    |
| 50 and over - dose 1      | 6,384,321   | 110,930 | 2,109,220 | 40,270  | 1,209,842 | 467,753   | 164,950 | 1,642,008               | 599,863   |
| 50 and over - dose 2      | 3,500,755   | 61,234  | 1,178,061 | 24,530  | 688,130   | 242,955   | 98,149  | 851,958                 | 335,090   |
| 50 and over - population  | 8,749,703   | 127,802 | 2,807,793 | 62,280  | 1,758,855 | 674,384   | 220,036 | 2,211,211               | 885,370   |
| 50 and over % with dose 1 | 72.97%      | 86.80%  | 75.12%    | 64.66%  | 68.79%    | 69.36%    | 74.97%  | 74.26%                  | 67.75%    |
| 50 and over % with dose 2 | 40.01%      | 47.91%  | 41.96%    | 39.39%  | 39.12%    | 36.03%    | 44.61%  | 38.53%                  | 37.85%    |
| 70 and over - dose 1      | 2,460,318   | 38,264  | 821,079   | 9,168   | 477,431   | 195,157   | 66,190  | 610,800                 | 224,151   |
| 70 and over - dose 2      | 1,583,003   | 26,661  | 527,422   | 6,375   | 316,478   | 117,743   | 45,899  | 384,566                 | 145,944   |
| 70 and over - population  | 2,934,706   | 39,946  | 962,606   | 12,343  | 577,767   | 240,514   | 77,155  | 743,519                 | 280,281   |
| 70 and over % with dose 1 | 83.84%      | 95.79%  | 85.30%    | 74.28%  | 82.63%    | 81.14%    | 85.79%  | 82.15%                  | 79.97%    |
| 70 and over % with dose 2 | 53.94%      | 66.74%  | 54.79%    | 51.65%  | 54.78%    | 48.95%    | 59.49%  | 51.72%                  | 52.07%    |

\*National population will not equal sum of listed jurisdictions due to a small number of people counted in national population residing in some 'other' territories

Dose 2 30,849 (58.3%)

92,526 (58.4%)

598,786 (35.7%)

543,633 (33.6%)

168,053 (9.8%)

44,936 (3.8%)

Doses sourced from Australian Immunisation Register, population from ABS ERP June 2020