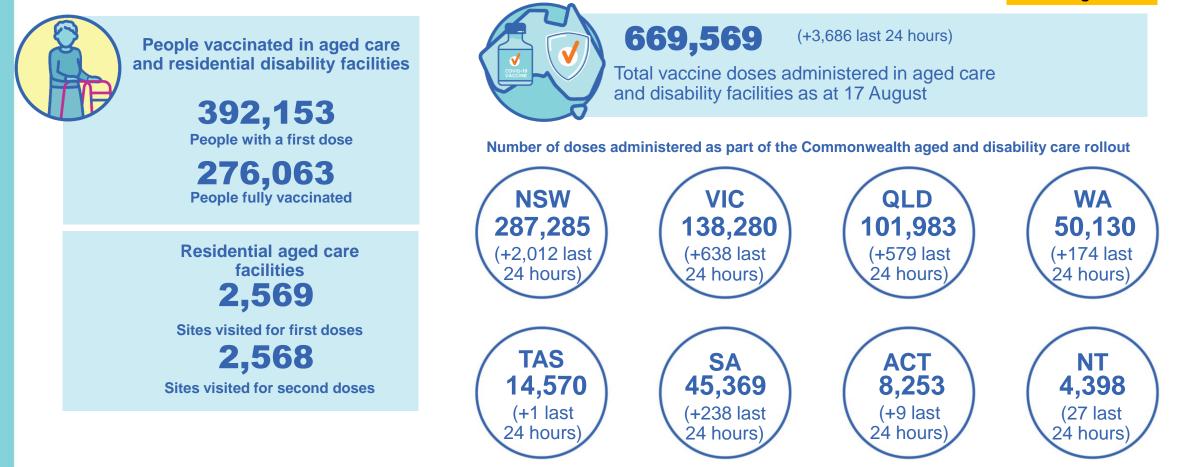

# Commonwealth aged care and disability doses administered

### Australia's COVID-19 Vaccine Roadmap

Data as at: 17 Aug 2021

doses administered to persons

missing residential information

residing in other territories or with

19,301

\*Sourced from the Australian Immunisation Register. Includes all persons vaccinated at participating residential aged care, disability and related industry settings. \*\*State level breakdown indicates the residential location and may not align to the state in which the vaccination occurred.