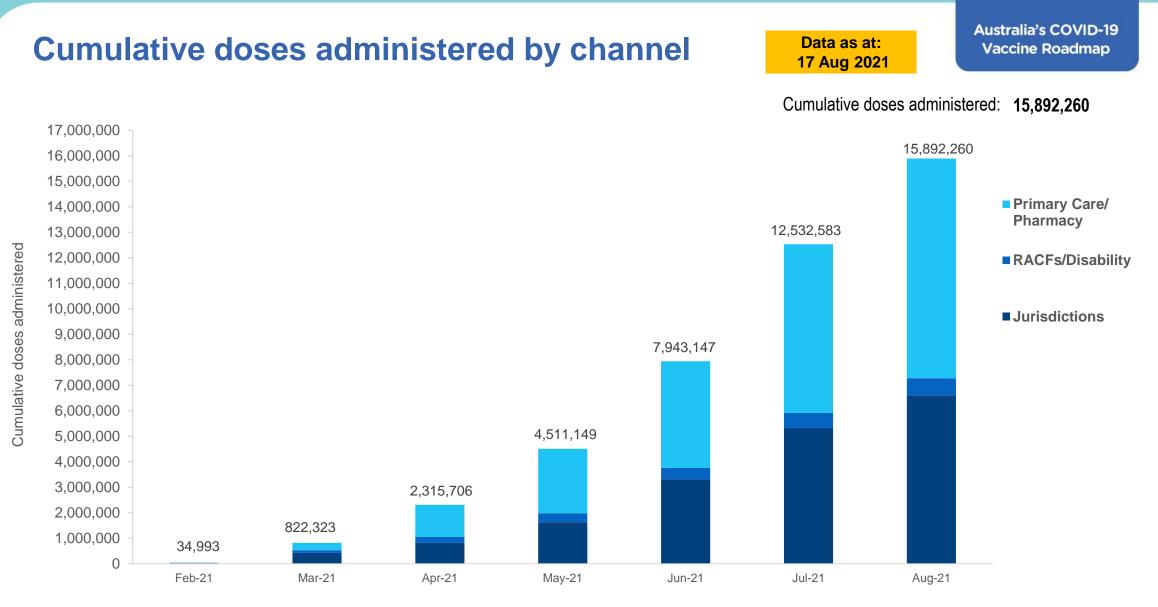

## **Commonwealth and Jurisdiction vaccine doses administered**

**6,605,322** doses administered by state and territory facilities

+99,523 recorded in the last 24 hours

+273,869 recorded in the last 24 hours
NSW Jurisdictions Commonwealth TAS Jurisdictions C

15,892,260 total vaccine

Daily increase

doses administered nationally as at 17 August

| NT             | Jurisdictions | Commonwealth |  |  |
|----------------|---------------|--------------|--|--|
| Cumulative     | 110,099       | 72,378       |  |  |
| Daily increase | 1,391         | 1,199        |  |  |