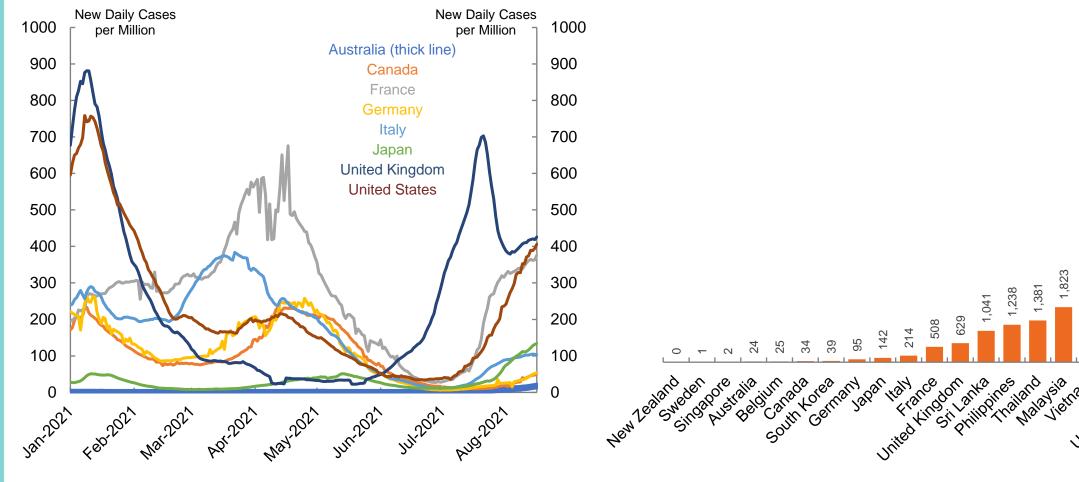

# International data – COVID-19

New daily cases per million in 2021, Australia and G7 countries

7 day moving average

#### COVID-19 deaths in past 7 days - Australia and select countries

Data as at:

17 Aug 2021

Source: Our World in Data, extracted 18 August 2021

10,262

4,942

3,397

United Indonesia

,384

,823 Ň

Vietnam

381 ,238