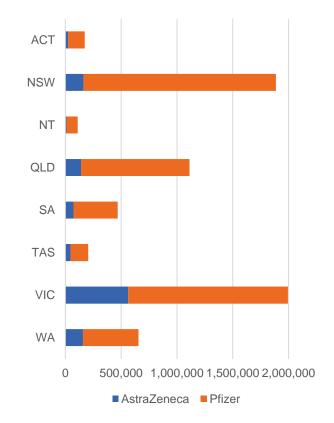

## **Commonwealth primary care**

|   | Primary care vaccine administration sites |      |       |            |  |  |  |
|---|-------------------------------------------|------|-------|------------|--|--|--|
| V | 5,250                                     | 136  | 160   | 2,479      |  |  |  |
|   | GPs                                       | CVCs | ACCHS | Pharmacies |  |  |  |