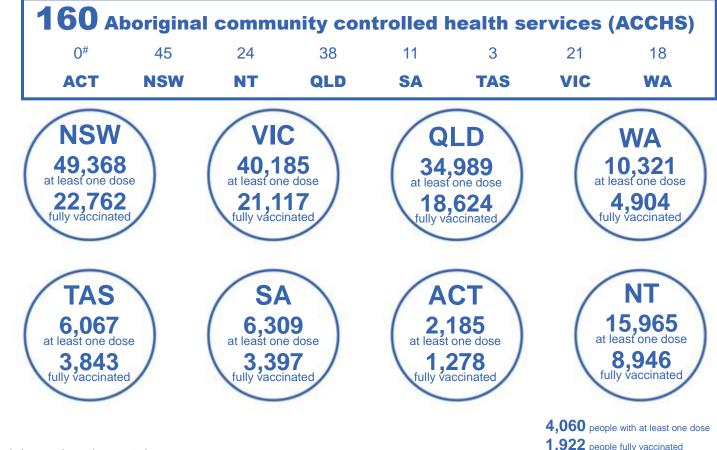

## Aboriginal and Torres Strait Islander peoples Number of people vaccinated

Data as at: 15 Aug 2021 Updated weekly

Australia's COVID-19 Vaccine Roadmap

\*Identifying as Aboriginal and Torres Strait Islander is optional and the estimated population may be under reported.

\*\*Includes all Aboriginal and Torres Strait Islander peoples who have received a vaccination, not limited to those administered in an ACCHS setting \*\*\*Updated weekly

#ACCHS in the ACT are currently operating as a Commonwealth Vaccine Clinics so not included to avoid double counting

residing in other territories or with missing residential information Source: Australian Immunisation Register