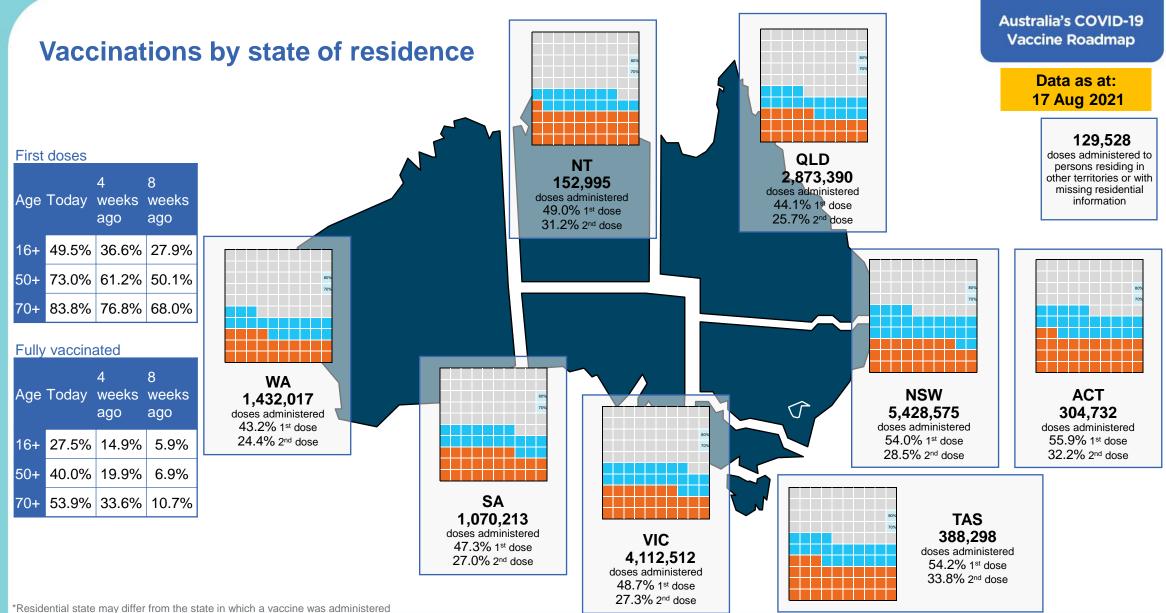

# **Vaccinations by location**

Cumulative total doses administered vs state populations\*

## Data as at: 17 Aug 2021

#### First and Second Doses by state of residence

Fully vaccinated
 At least one dose

\*Not an indication of percentage vaccinated, numbers will exceed 100 due to multiple doses required per person of the population