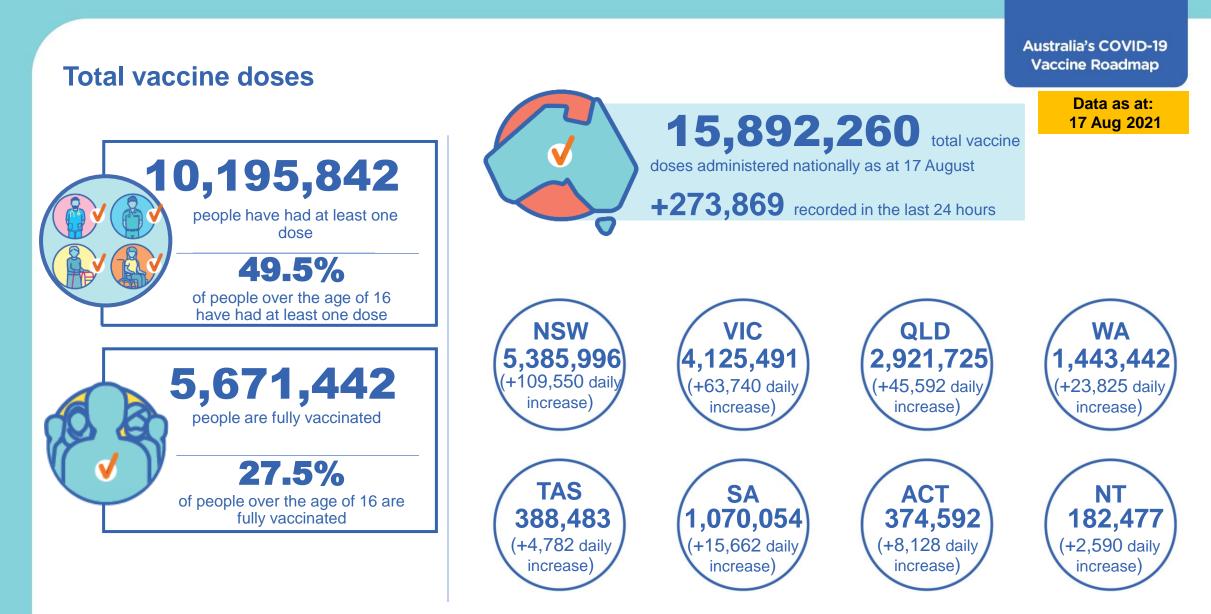

15,892,260 total vaccine

Daily increase

doses administered nationally as at 17 August

| NT             | Jurisdictions | Commonwealth |  |  |
|----------------|---------------|--------------|--|--|
| Cumulative     | 110,099       | 72,378       |  |  |
| Daily increase | 1,391         | 1,199        |  |  |

## **Doses by age and sex**

95+

Age

First and second doses by age and sex, using ABS age brackets

Dose 1 41,765 (78.9%)

| AUS    | 16+                                                  | 50+                                                | 70+                                                | Australia's COVID-19 |
|--------|------------------------------------------------------|----------------------------------------------------|----------------------------------------------------|----------------------|
| Dose 1 | <b>49.45%</b> (10,195,842 doses / 20,619,959 people) | <b>72.97%</b> (6,384,321 doses / 8,749,703 people) | 83.84% (2,460,318 doses / 2,934,706 people)        | Vaccine Roadmap      |
| Dose 2 | <b>27.50%</b> (5,671,442 doses / 20,619,959 people)  | <b>40.01%</b> (3,500,755 doses / 8,749,703 people) | <b>53.94%</b> (1,583,003 doses / 2,934,706 people) |                      |
|        |                                                      |                                                    |                                                    | Data as at:          |

#### DOH (Australian Immunisation Register), ABS (Population)

17 Aug 2021

|                           |             |         |           |         |           | ••        | ,       | an innundunbation itegi |           |
|---------------------------|-------------|---------|-----------|---------|-----------|-----------|---------|-------------------------|-----------|
|                           | AUS         | ACT     | NSW       | NT      | QLD       | SA        | TAS     | VIC                     | WA        |
| 16 and over - dose 1      | 10,195,842  | 192,325 | 3,547,120 | 93,291  | 1,811,893 | 680,678   | 238,592 | 2,632,389               | 914,091   |
| 16 and over - dose 2      | 5,671,442   | 110,697 | 1,871,458 | 59,404  | 1,057,330 | 388,472   | 148,716 | 1,475,180               | 516,297   |
| 16 and over - population  | 20,619,959* | 344,037 | 6,565,651 | 190,571 | 4,112,707 | 1,440,400 | 440,172 | 5,407,574               | 2,114,978 |
| 16 and over % with dose 1 | 49.45%      | 55.90%  | 54.03%    | 48.95%  | 44.06%    | 47.26%    | 54.20%  | 48.68%                  | 43.22%    |
| 16 and over % with dose 2 | 27.50%      | 32.18%  | 28.50%    | 31.17%  | 25.71%    | 26.97%    | 33.79%  | 27.28%                  | 24.41%    |
| 50 and over - dose 1      | 6,384,321   | 110,930 | 2,109,220 | 40,270  | 1,209,842 | 467,753   | 164,950 | 1,642,008               | 599,863   |
| 50 and over - dose 2      | 3,500,755   | 61,234  | 1,178,061 | 24,530  | 688,130   | 242,955   | 98,149  | 851,958                 | 335,090   |
| 50 and over - population  | 8,749,703   | 127,802 | 2,807,793 | 62,280  | 1,758,855 | 674,384   | 220,036 | 2,211,211               | 885,370   |
| 50 and over % with dose 1 | 72.97%      | 86.80%  | 75.12%    | 64.66%  | 68.79%    | 69.36%    | 74.97%  | 74.26%                  | 67.75%    |
| 50 and over % with dose 2 | 40.01%      | 47.91%  | 41.96%    | 39.39%  | 39.12%    | 36.03%    | 44.61%  | 38.53%                  | 37.85%    |
| 70 and over - dose 1      | 2,460,318   | 38,264  | 821,079   | 9,168   | 477,431   | 195,157   | 66,190  | 610,800                 | 224,151   |
| 70 and over - dose 2      | 1,583,003   | 26,661  | 527,422   | 6,375   | 316,478   | 117,743   | 45,899  | 384,566                 | 145,944   |
| 70 and over - population  | 2,934,706   | 39,946  | 962,606   | 12,343  | 577,767   | 240,514   | 77,155  | 743,519                 | 280,281   |
| 70 and over % with dose 1 | 83.84%      | 95.79%  | 85.30%    | 74.28%  | 82.63%    | 81.14%    | 85.79%  | 82.15%                  | 79.97%    |
| 70 and over % with dose 2 | 53.94%      | 66.74%  | 54.79%    | 51.65%  | 54.78%    | 48.95%    | 59.49%  | 51.72%                  | 52.07%    |