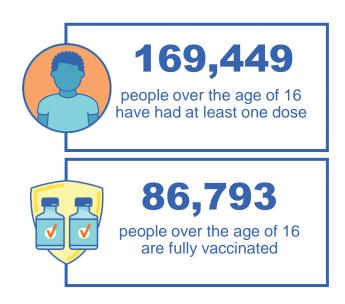

## Aboriginal and Torres Strait Islander peoples Number of people vaccinated

Data as at: 15 Aug 2021 Updated weekly

Australia's COVID-19 Vaccine Roadmap

\*Identifying as Aboriginal and Torres Strait Islander is optional and the estimated population may be under reported.