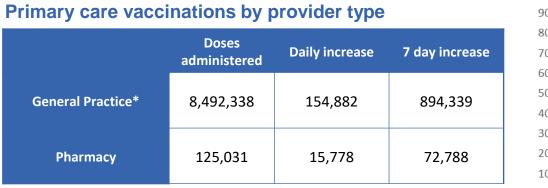

## **Commonwealth primary care**

|   | Primary care vaccine administration sites |      |       |            |  |  |  |
|---|-------------------------------------------|------|-------|------------|--|--|--|
| V | 5,250                                     | 136  | 160   | 2,479      |  |  |  |
|   | GPs                                       | CVCs | ACCHS | Pharmacies |  |  |  |

# 17 Aug 2021

Data as at:

**8,617,369** total vaccine doses administered primary care settings as at 17 August +170,660 recorded in the last 24 hours

#### Primary Care weekly vaccines administered

General Practice Pharmacy

\*General practice includes Commonwealth Vaccination Clinics, Aboriginal Community Health Centres, Royal Flying Doctor Service and other Commonwealth vaccination facilities