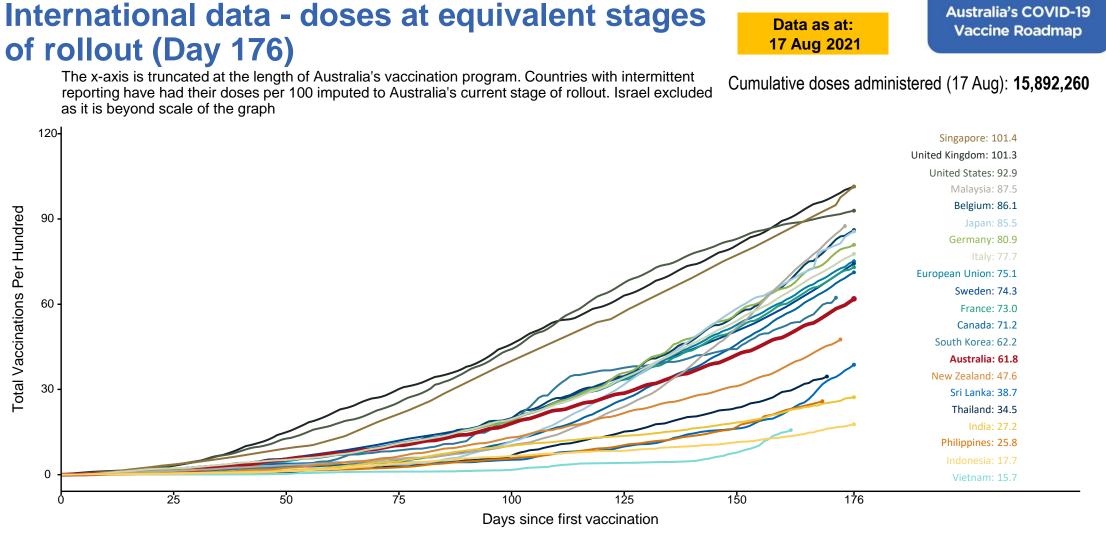

Source: Australian Immunisation Register

Source: Australian Immunisation Register

Source: Department of Health (Australia), Our World in Data (international) Latest data: 17 August