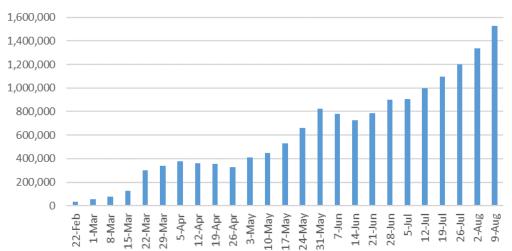

# **Jurisdiction administered**

Australia's COVID-19 Vaccine Roadmap

Total vaccine doses administered in State and Territory clinics as at 17 August

\*Sourced from the Australian Immunisation Register and self-reported data. Numbers are calculated as difference in daily cumulative reported numbers to allow for historical corrections in all self-reported data sources.

### Jabs in arms by week

\*Sourced from the Australian Immunisation Register. Recent days may be understated.