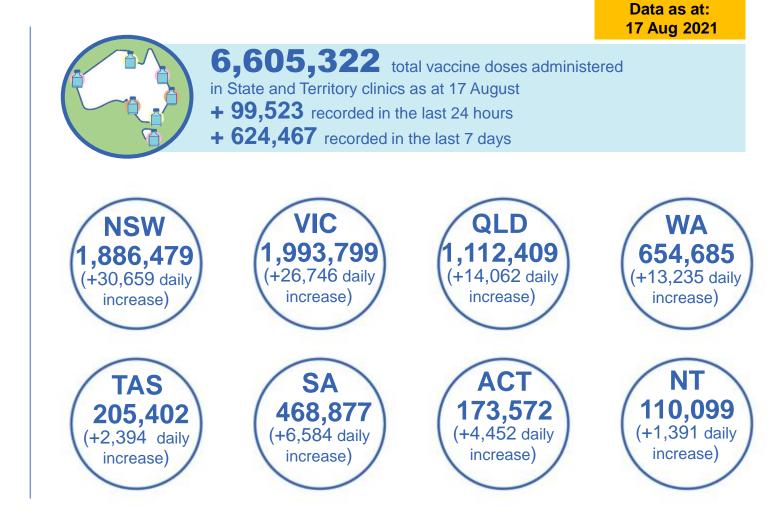

# **Jurisdiction administered**

Australia's COVID-19 Vaccine Roadmap

Total vaccine doses administered in State and Territory clinics as at 17 August

\*Sourced from the Australian Immunisation Register and self-reported data. Numbers are calculated as difference in daily cumulative reported numbers to allow for historical corrections in all self-reported data sources.