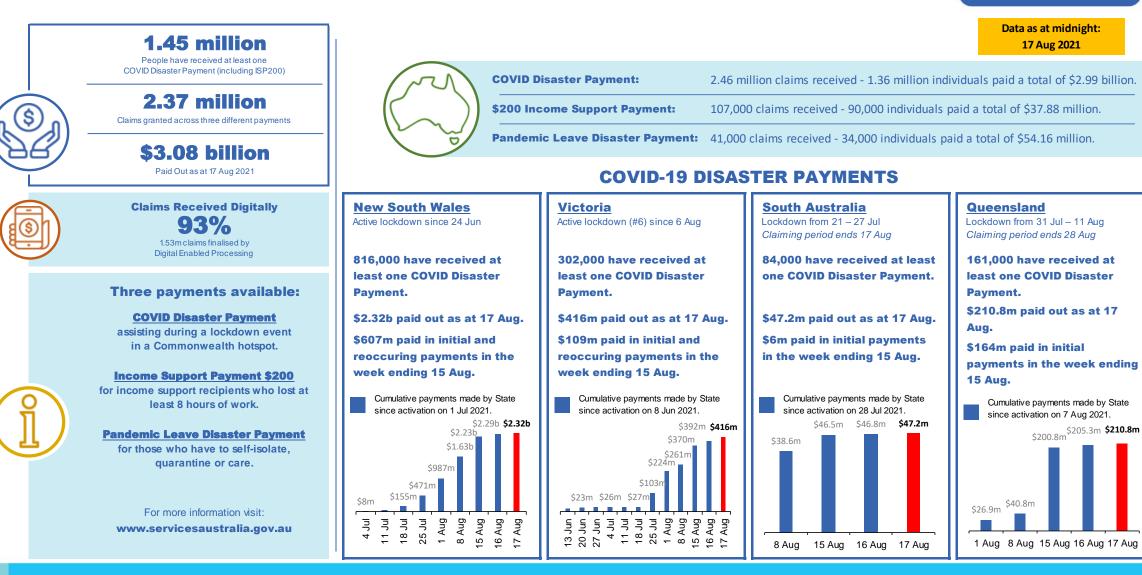

17 August





\*Sourced from the Australian Immunisation Register and self-reported data. Numbers are calculated as difference in daily cumulative reported numbers to allow for historical corrections in all self-reported data sources.

Source: Australian Immunisation Register



Source: Australian Immunisation Register



Source: Department of Health (Australia), Our World in Data (international) Latest data: 17 August

# International data – COVID-19

New daily cases per million in 2021, Australia and G7 countries

7 day moving average



#### COVID-19 deaths in past 7 days - Australia and select countries

Data as at:

17 Aug 2021

Source: Our World in Data, extracted 18 August 2021

10,262

4,942

3,397

United Indonesia

,384

,823 Ň

Vietnam

381 ,238

# Pandemic Response Payments