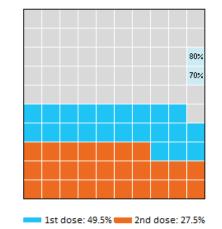

## Eligible population percentage coverage

\*Each square represents 1% of the national population. Squares are filled as milestones are achieved.