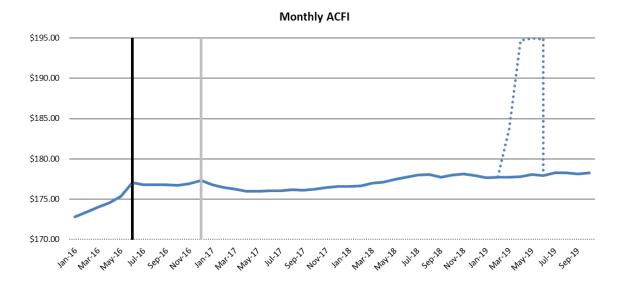

## Summary

- > Average ACFI claims increased in October.
- The impact of the temporary increase in subsidies in the March quarter is highlighted in Figure 1 in the dashed line, with the solid line representing the average daily claim rate without the impact of the temporary increase. The remainder of this report provides analysis based on the changes in claim rates without the temporary increase incorporated.

## Figure 1. Average daily ACFI claim per month<sup>1</sup>