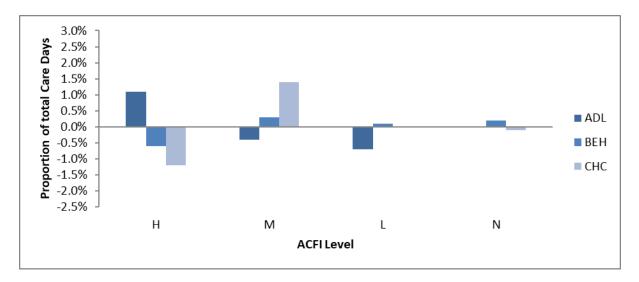

Figure 3. ACFI Category - Change in Proportion of Total Care Days Year to Date – Year on Year\*

\*Compares change in proportion of care days for 1 July to 31 October between 2018/19 and 2019/20