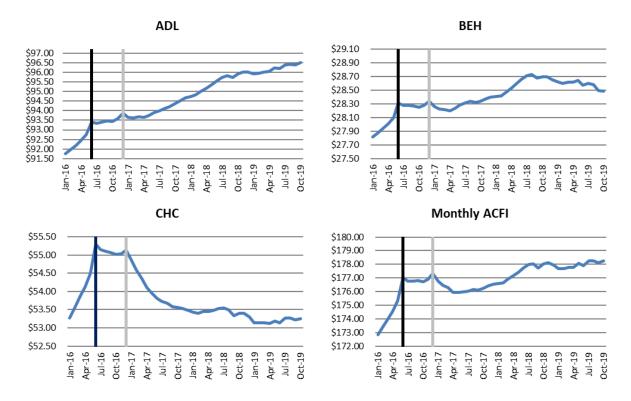

|-------------|-------------|----------------------|---------------|
|                       |             |             | Over Same            | Over Same     |
| Average ACFI Category | Jul 2018 To | Jul 2019 To | Period in            | Period in     |
| Subsidy               | Oct 2018    | Oct 2019    | <b>Previous Year</b> | Previous Year |
| ADL                   | \$94.46     | \$96.43     | 2.1%                 | 0.7%          |
| BEH                   | \$28.30     | \$28.54     | 0.8%                 | -0.5%         |
| СНС                   | \$52.69     | \$53.25     | 1.1%                 | -0.3%         |

<sup>1.</sup> All \$ values are based on ACFI Question Responses and calculated at 2019/20 ACFI rates

### Figure 2. Daily Average \$/Day Trend by Month – 2019/20 Dollars



#### Table 2: Cumulative Daily Average ACFI Subsidies and Growth Rates by State

|                    |             |             | Nominal Growth<br>Over Same | Real Growth<br>Over Same |
|--------------------|-------------|-------------|-----------------------------|--------------------------|
|                    | Jul 2018 To | Jul 2019 To | Period in                   | Period in                |
| State              | Oct 2018    | Oct 2019    | Previous Year               | Previous Year            |
| Projected National | \$175.45    | \$179.18    | 2.1%                        | 0.9%                     |
| Actual National    | \$175.45    | \$178.23    | 1.6%                        | 0.2%                     |
| NSW                | \$171.15    | \$173.83    | 1.6%